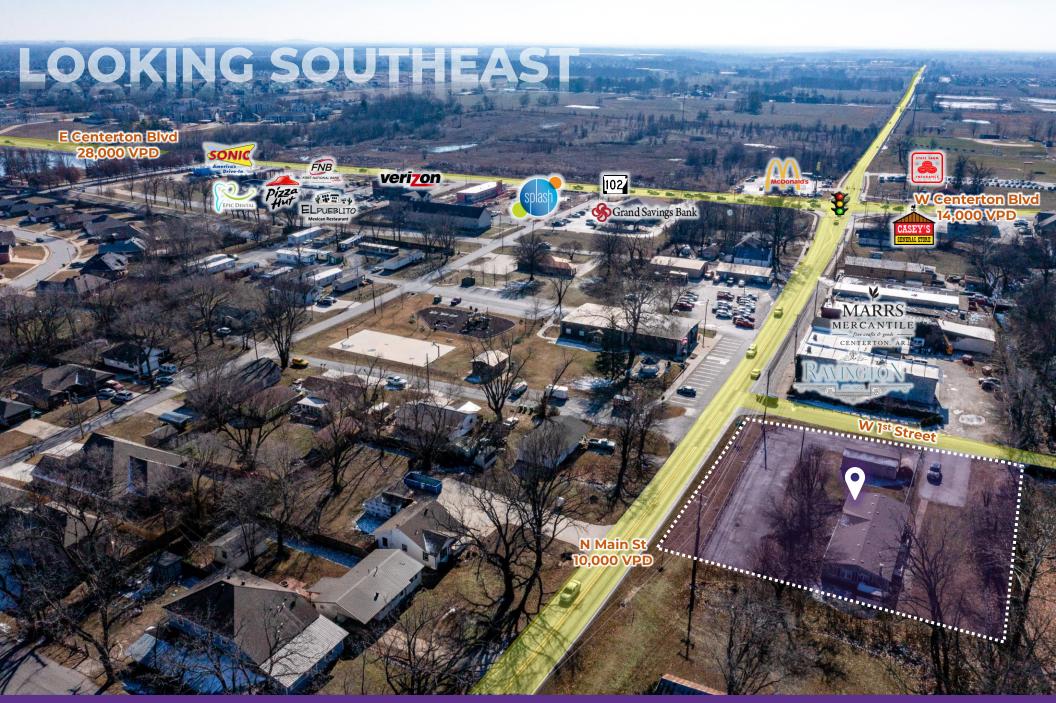

## **MARKET MAP**

### PROPERTY HIGHLIGHTS

- o Located in downtown Centerton on the corner of N Main St (10,000 VPD) and W 1st Street
- o Excellent visibility with approximately 188 linear feet of frontage on N Main Street, which connects Highway 102 and Highway 72
- o Great location for retail or office development
- o 0.2 miles to E Centerton Blvd (28,000 VPD) and 1.6 miles to Highway 72 (8,300 VPD)
- o 6.1 miles to I-49 (94,000 VPD)