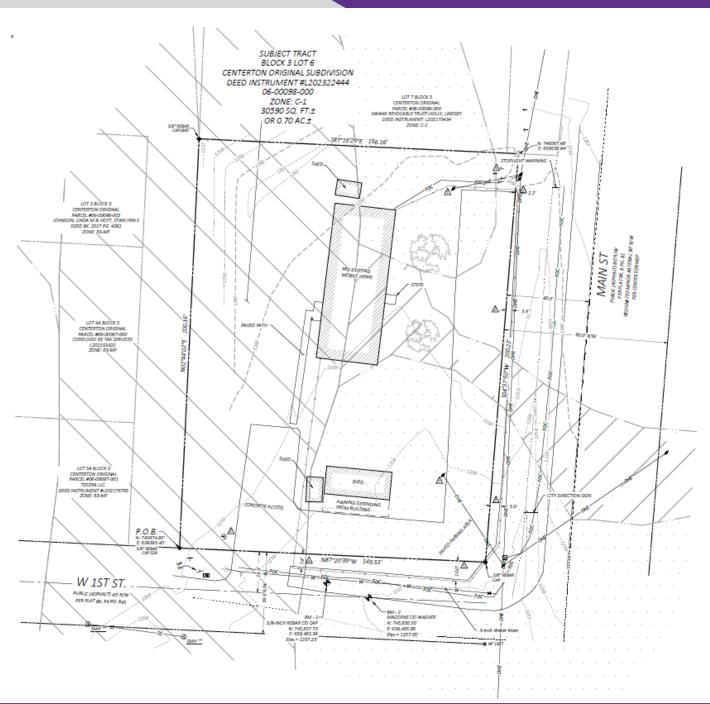

## **Property Understanding**

#### OVERVIEW

| Offering      | For Sale                                                                                                                 |  |  |
|---------------|--------------------------------------------------------------------------------------------------------------------------|--|--|
| Price         | \$750,000                                                                                                                |  |  |
| Address       | 100 W 1 <sup>st</sup> Street                                                                                             |  |  |
| City/State    | Centerton, AR 72719                                                                                                      |  |  |
| Property Type | Commercial Land/Building                                                                                                 |  |  |
| Land Size     | ±0.70 Acres                                                                                                              |  |  |
| Building Size | ±448 SF (office) & ±2,280 SF (mobile home)                                                                               |  |  |
| Zoning        | C-1                                                                                                                      |  |  |
| Traffic Count | <ul> <li>N Main St – 10,000 VPD</li> <li>W Centerton Blvd – 14,000 VPD</li> <li>E Centerton Blvd – 28,000 VPD</li> </ul> |  |  |

### PROPERTY HIGHLIGHTS

- o Located in downtown Centerton on the corner of N Main St (10,000 VPD) and W 1st Street
- o Excellent visibility with approximately 188 linear feet of frontage on N Main Street, which connects Highway 102 and Highway 72
- o Great location for retail or office development
- o 0.2 miles to E Centerton Blvd (28,000 VPD) and 1.6 miles to Highway 72 (8,300 VPD)
- o 6.1 miles to I-49 (94,000 VPD)