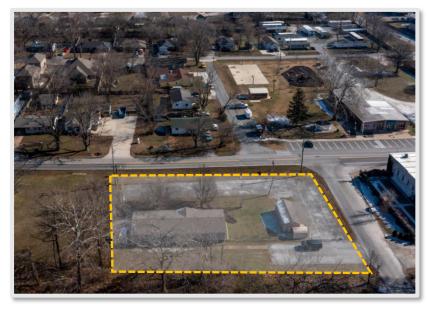

## **PROPERTY AERIAL**

#### OVERVIEW

| Offering      | For Sale                                                                                                                 |  |  |
|---------------|--------------------------------------------------------------------------------------------------------------------------|--|--|
| Price         | \$750,000                                                                                                                |  |  |
| Address       | 100 W 1 <sup>st</sup> Street                                                                                             |  |  |
| City/State    | Centerton, AR 72719                                                                                                      |  |  |
| Property Type | Commercial Land/Building                                                                                                 |  |  |
| Land Size     | ±0.70 Acres                                                                                                              |  |  |
| Building Size | ±448 SF (office) & ±2,280 SF (mobile home)                                                                               |  |  |
| Zoning        | C-1                                                                                                                      |  |  |
| Traffic Count | <ul> <li>N Main St – 10,000 VPD</li> <li>W Centerton Blvd – 14,000 VPD</li> <li>E Centerton Blvd – 28,000 VPD</li> </ul> |  |  |

### PROPERTY HIGHLIGHTS

- o Located in downtown Centerton on the corner of N Main St (10,000 VPD) and W 1st Street
- o Excellent visibility with approximately 188 linear feet of frontage on N Main Street, which connects Highway 102 and Highway 72
- o Great location for retail or office development
- o 0.2 miles to E Centerton Blvd (28,000 VPD) and 1.6 miles to Highway 72 (8,300 VPD)
- o 6.1 miles to I-49 (94,000 VPD)