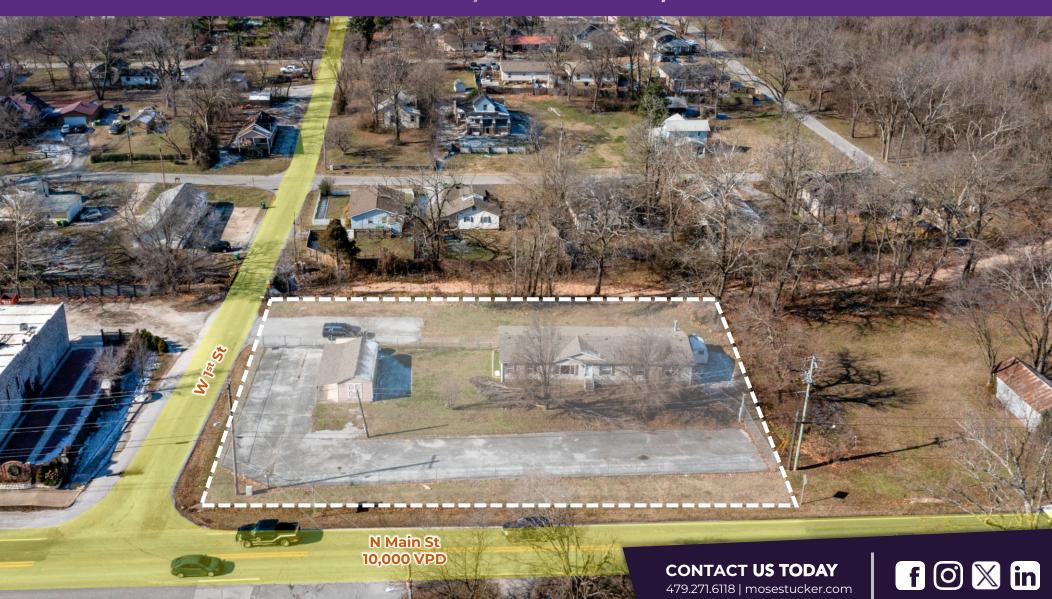

## **PROPERTY AERIAL**

#### OVERVIEW

| Offering      | For Sale                                                                                                                 |  |  |
|---------------|--------------------------------------------------------------------------------------------------------------------------|--|--|
| Price         | \$750,000                                                                                                                |  |  |
| Address       | 100 W 1 <sup>st</sup> Street                                                                                             |  |  |
| City/State    | Centerton, AR 72719                                                                                                      |  |  |
| Property Type | Commercial Land/Building                                                                                                 |  |  |
| Land Size     | ±0.70 Acres                                                                                                              |  |  |
| Building Size | ±448 SF (office) & ±2,280 SF (mobile home)                                                                               |  |  |
| Zoning        | C-1                                                                                                                      |  |  |
| Traffic Count | <ul> <li>N Main St – 10,000 VPD</li> <li>W Centerton Blvd – 14,000 VPD</li> <li>E Centerton Blvd – 28,000 VPD</li> </ul> |  |  |

### PROPERTY HIGHLIGHTS

- o Located in downtown Centerton on the corner of N Main St (10,000 VPD) and W 1st Street
- o Excellent visibility with approximately 188 linear feet of frontage on N Main Street, which connects Highway 102 and Highway 72
- o Great location for retail or office development
- o 0.2 miles to E Centerton Blvd (28,000 VPD) and 1.6 miles to Highway 72 (8,300 VPD)
- o 6.1 miles to I-49 (94,000 VPD)