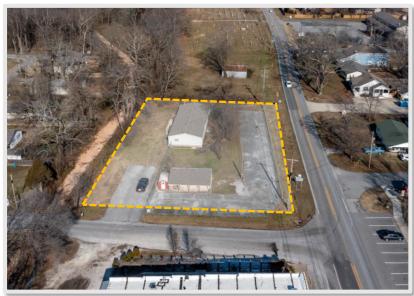

## **PROPERTY AERIAL**

#### OVERVIEW

| Offering      | For Sale                                                                                                                 |  |  |
|---------------|--------------------------------------------------------------------------------------------------------------------------|--|--|
| Price         | \$750,000                                                                                                                |  |  |
| Address       | 100 W 1 <sup>st</sup> Street                                                                                             |  |  |
| City/State    | Centerton, AR 72719                                                                                                      |  |  |
| Property Type | Commercial Land/Building                                                                                                 |  |  |
| Land Size     | ±0.70 Acres                                                                                                              |  |  |
| Building Size | ±448 SF (office) & ±2,280 SF (mobile home)                                                                               |  |  |
| Zoning        | C-1                                                                                                                      |  |  |
| Traffic Count | <ul> <li>N Main St – 10,000 VPD</li> <li>W Centerton Blvd – 14,000 VPD</li> <li>E Centerton Blvd – 28,000 VPD</li> </ul> |  |  |

### PROPERTY HIGHLIGHTS

- o Located in downtown Centerton on the corner of N Main St (10,000 VPD) and W 1st Street
- o Excellent visibility with approximately 188 linear feet of frontage on N Main Street, which connects Highway 102 and Highway 72
- o Great location for retail or office development
- o 0.2 miles to E Centerton Blvd (28,000 VPD) and 1.6 miles to Highway 72 (8,300 VPD)
- o 6.1 miles to I-49 (94,000 VPD)