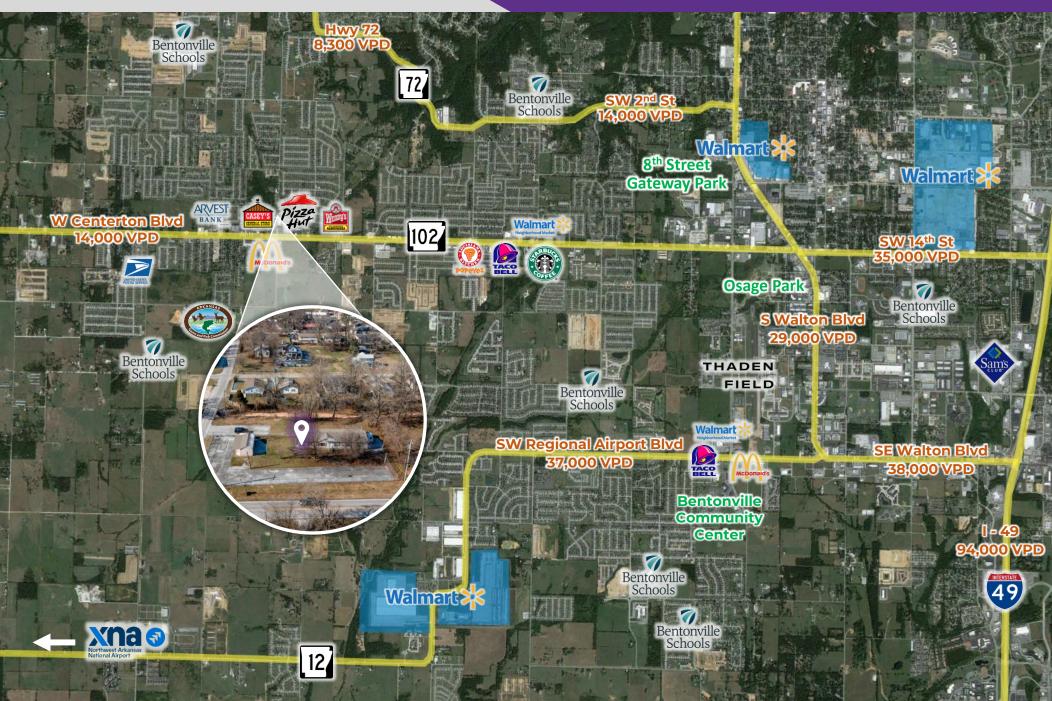

## **MARKET MAP**

### PROPERTY HIGHLIGHTS

- o Located in downtown Centerton on the corner of N Main St (10,000 VPD) and W 1st Street
- o Excellent visibility with approximately 188 linear feet of frontage on N Main Street, which connects Highway 102 and Highway 72
- o Great location for retail or office development
- o 0.2 miles to E Centerton Blvd (28,000 VPD) and 1.6 miles to Highway 72 (8,300 VPD)
- o 6.1 miles to I-49 (94,000 VPD)