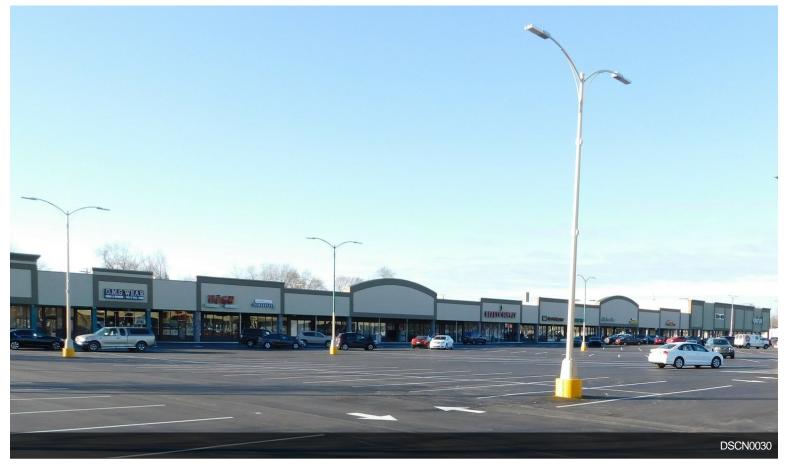

# The Shoppes at Redford Oaks

\$7.91 - \$20.00 /SF/YR

This beautifully remodeled center is located in the heart of Redford, MI. Located on busy Grand River Avenue, and only minutes from Telegraph Road and I-96, this is a destination for all your retail needs. The center features many national clothing brands, along with national hardware store, and a national dollar store locations. Rounding out this mix with reginal and local tenants, it is a one stop shop....

#### 25351-25495 Grand River Ave, Redford, MI 48240

This beautifully remodeled center is located in the heart of Redford, MI. Located on busy Grand River Avenue, and only minutes from Telegraph Road and I-96, this is a destination for all your retail needs. The center features many national clothing brands, along with national hardware store, and a national dollar store locations. Rounding out this mix with reginal and local tenants, it is a one stop shop.