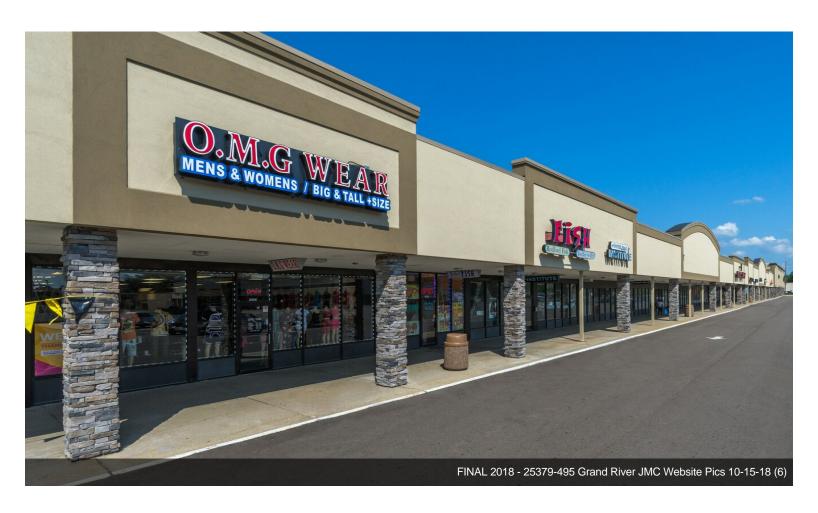

# The Shoppes at Redford Oaks

\$7.91 - \$20.00 /SF/YR

This beautifully remodeled center is located in the heart of Redford, MI. Located on busy Grand River Avenue, and only minutes from Telegraph Road and I-96, this is a destination for all your retail needs. The center features many national clothing brands, along with national hardware store, and a national dollar store locations. Rounding out this mix with reginal and local tenants, it is a one stop shop....

#### 25351-25495 Grand River Ave, Redford, MI 48240

This beautifully remodeled center is located in the heart of Redford, MI. Located on busy Grand River Avenue, and only minutes from Telegraph Road and I-96, this is a destination for all your retail needs. The center features many national clothing brands, along with national hardware store, and a national dollar store locations. Rounding out this mix with reginal and local tenants, it is a one stop shop.