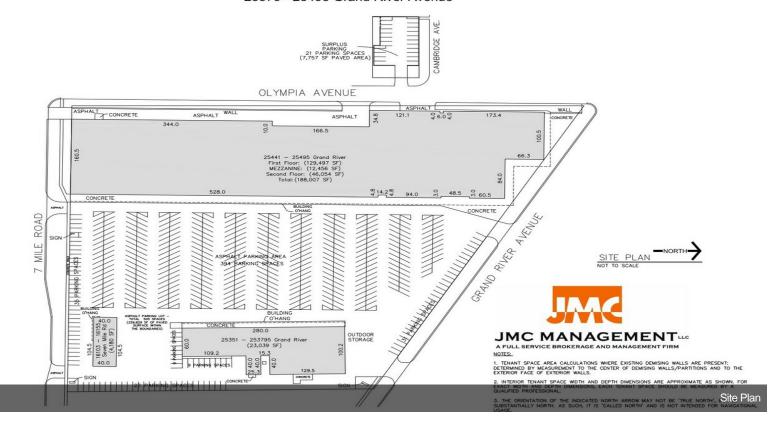

#### The Shoppes at Redford Oaks

25379 - 25495 Grand River Avenue

The Shoppes at Redford Oaks

25379 - 25495 Grand River Avenue

TENANT SPACE AREA CALCULATIONS WHERE EXISTING DEMISING WALLS ARE PRESENT: DETERMINED BY MEASUREMENT TO THE CENTER OF DEMISING WALLS/PARTITIONS AND TO THE EXTERIOR FACE OF EXTERIOR WALLS.

INTERIOR TENANT SPACE WIDTH AND DEPTH DIMENSIONS ARE APPROXIMATE AS SHOWN, FOR EXACT WIDTH AND DEPTH DIMENSIONS, EACH TENANT SPACE SHOULD BE MEASURED BY A

3. THE ORIENTATION OF THE INDICATED NORTH ARROW MAY NOT BE TRUE IN FLOOR PLAN SUBSTANTIALLY NORTH. AS SUCH, IT IS "CALLED NORTH" AND IS NOT INTENDED.

## The Shoppes at Redford Oaks 25379 - 25495 Grand River Avenue