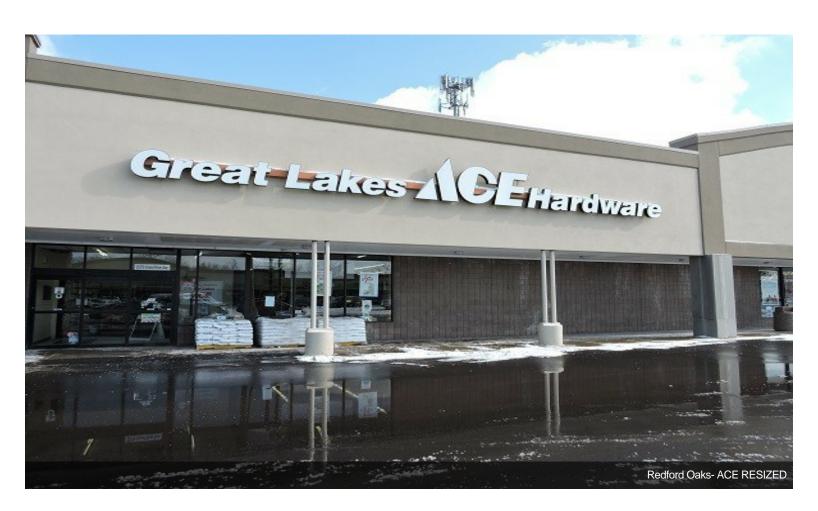

#### **Major Tenant Information**

| Tenant                   | SF Occupied | Lease Expired |
|--------------------------|-------------|---------------|
| Ashley Stewart           | 4,000       |               |
| Ashley Stewart, Inc      | 9,000       |               |
| Dollar General           | 12,099      | July 2028     |
| Great Lakes Ace Hardware | 13,000      |               |
| Kids For Less            | 12,000      | June 2016     |
| Lee's Beauty Supply      | 4,000       |               |
| Luxury Home Furniture    | 25,000      | December 2020 |
| Rainbow                  | 9,389       |               |
| Rent-A-Center            | 4,500       |               |
| Wow Grocery              | 5,000       |               |