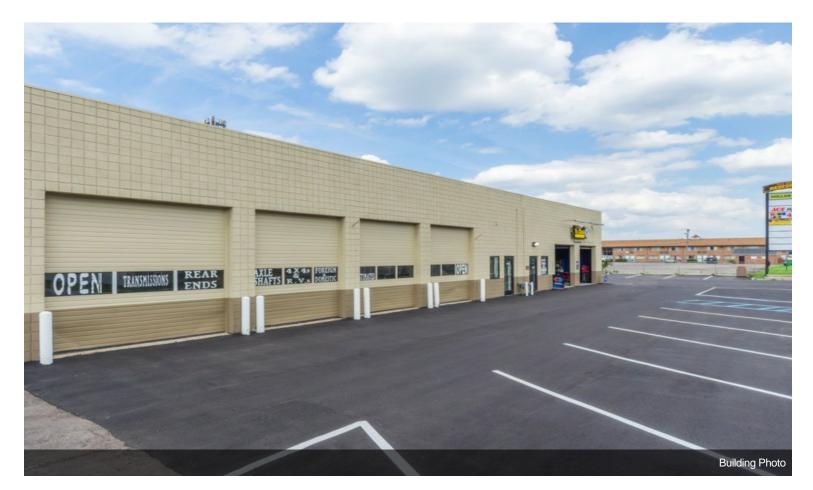

# The Shoppes at Redford Oaks

\$7.91 - \$20.00 /SF/YR

This beautifully remodeled center is located in the heart of Redford, MI. Located on busy Grand River Avenue, and only minutes from Telegraph Road and I-96, this is a destination for all your retail needs. The center features many national clothing brands, along with national hardware store, and a national dollar store locations. Rounding out this mix with reginal and local tenants, it is a one stop shop....

#### 25351-25495 Grand River Ave, Redford, MI 48240

This beautifully remodeled center is located in the heart of Redford, MI. Located on busy Grand River Avenue, and only minutes from Telegraph Road and I-96, this is a destination for all your retail needs. The center features many national clothing brands, along with national hardware store, and a national dollar store locations. Rounding out this mix with reginal and local tenants, it is a one stop shop.