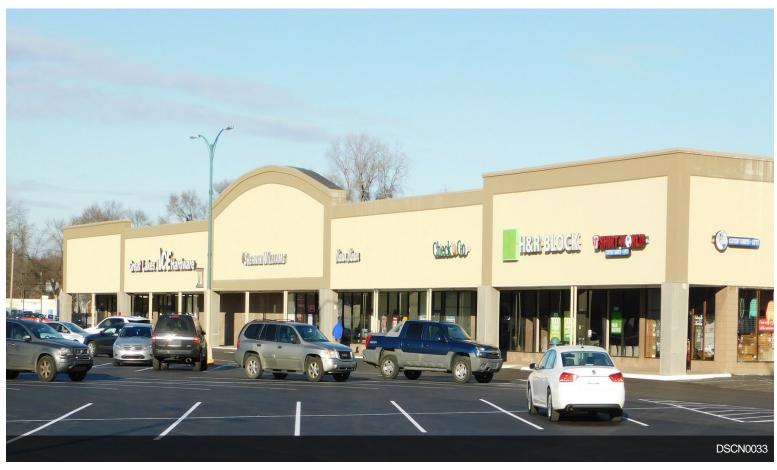

## The Shoppes at Redford Oaks 25351-25495 Grand River Ave, Redford, MI 48240

# The Shoppes at Redford Oaks

\$7.91 - \$20.00 /SF/YR

This beautifully remodeled center is located in the heart of Redford, MI. Located on busy Grand River Avenue, and only minutes from Telegraph Road and I-96, this is a destination for all your retail needs. The center features many national clothing brands, along with national hardware store, and a national dollar store locations. Rounding out this mix with reginal and local tenants, it is a one stop shop....

#### 25351-25495 Grand River Ave, Redford, MI 48240

This beautifully remodeled center is located in the heart of Redford, MI. Located on busy Grand River Avenue, and only minutes from Telegraph Road and I-96, this is a destination for all your retail needs. The center features many national clothing brands, along with national hardware store, and a national dollar store locations. Rounding out this mix with reginal and local tenants, it is a one stop shop.