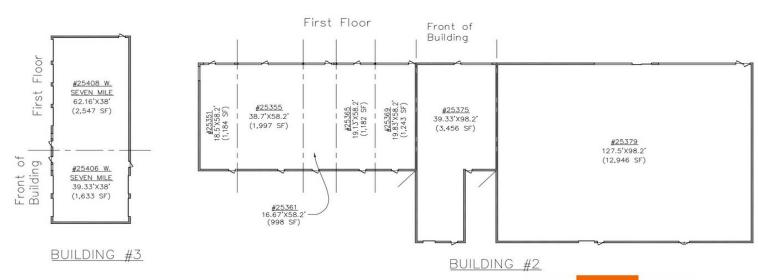

#### The Shoppes at Redford Oaks

25379 - 25495 Grand River Avenue

The Shoppes at Redford Oaks

25379 - 25495 Grand River Avenue

TENANT SPACE AREA CALCULATIONS WHERE EXISTING DEMISING WALLS ARE PRESENT: DETERMINED BY MEASUREMENT TO THE CENTER OF DEMISING WALLS/PARTITIONS AND TO THE EXTERIOR FACE OF EXTERIOR WALLS.

INTERIOR TENANT SPACE WIDTH AND DEPTH DIMENSIONS ARE APPROXIMATE AS SHOWN, FOR EXACT WIDTH AND DEPTH DIMENSIONS, EACH TENANT SPACE SHOULD BE MEASURED BY A

3. THE ORIENTATION OF THE INDICATED NORTH ARROW MAY NOT BE TRUE IN FLOOR PLAN SUBSTANTIALLY NORTH. AS SUCH, IT IS "CALLED NORTH" AND IS NOT INTENDED.

## The Shoppes at Redford Oaks 25379 - 25495 Grand River Avenue