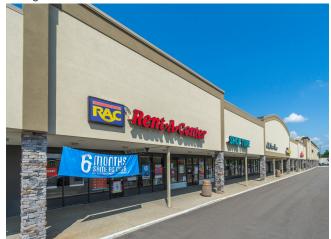

#### **Major Tenant Information**

| Tenant                   | SF Occupied | Lease Expired |
|--------------------------|-------------|---------------|
| Ashley Stewart           | 4,000       |               |
| Ashley Stewart, Inc      | 9,000       |               |
| Dollar General           | 12,099      | July 2028     |
| Great Lakes Ace Hardware | 13,000      |               |
| Kids For Less            | 12,000      | June 2016     |
| Lee's Beauty Supply      | 4,000       |               |
| Luxury Home Furniture    | 25,000      | December 2020 |
| Rainbow                  | 9,389       |               |
| Rent-A-Center            | 4,500       |               |
| Wow Grocery              | 5,000       |               |