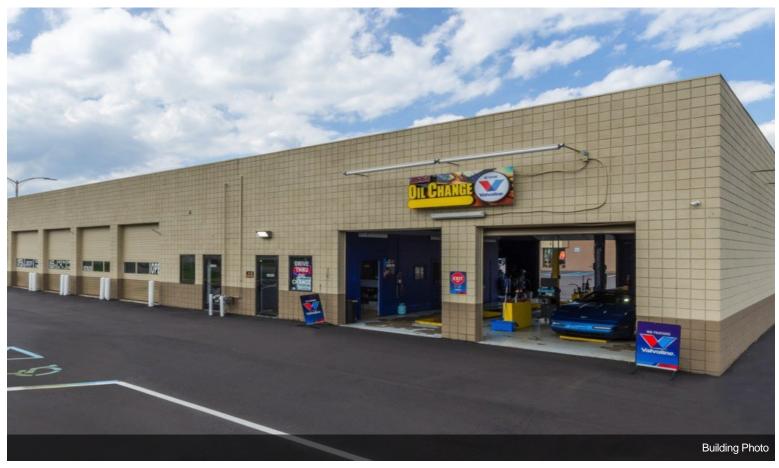

# The Shoppes at Redford Oaks

\$7.91 - \$20.00 /SF/YR

This beautifully remodeled center is located in the heart of Redford, MI. Located on busy Grand River Avenue, and only minutes from Telegraph Road and I-96, this is a destination for all your retail needs. The center features many national clothing brands, along with national hardware store, and a national dollar store locations. Rounding out this mix with reginal and local tenants, it is a one stop shop....

#### 25351-25495 Grand River Ave, Redford, MI 48240

This beautifully remodeled center is located in the heart of Redford, MI. Located on busy Grand River Avenue, and only minutes from Telegraph Road and I-96, this is a destination for all your retail needs. The center features many national clothing brands, along with national hardware store, and a national dollar store locations. Rounding out this mix with reginal and local tenants, it is a one stop shop.