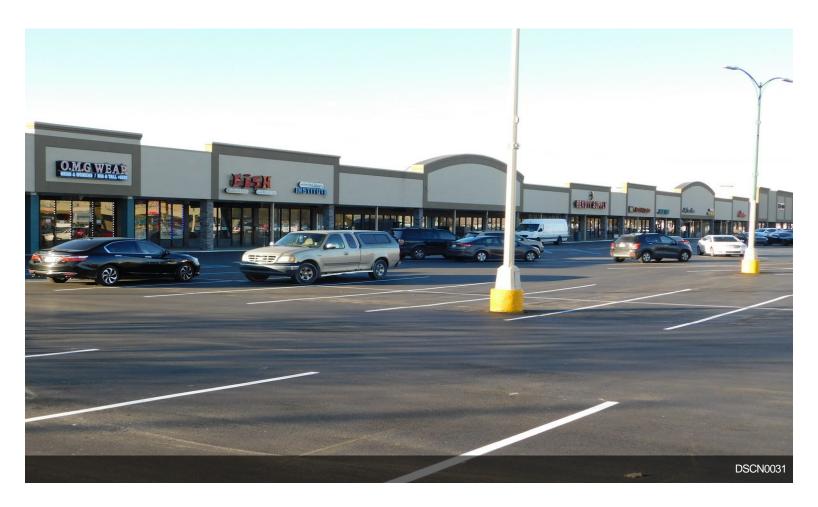

# The Shoppes at Redford Oaks

\$7.91 - \$20.00 /SF/YR

This beautifully remodeled center is located in the heart of Redford, MI. Located on busy Grand River Avenue, and only minutes from Telegraph Road and I-96, this is a destination for all your retail needs. The center features many national clothing brands, along with national hardware store, and a national dollar store locations. Rounding out this mix with reginal and local tenants, it is a one stop shop....

#### 25351-25495 Grand River Ave, Redford, MI 48240

This beautifully remodeled center is located in the heart of Redford, MI. Located on busy Grand River Avenue, and only minutes from Telegraph Road and I-96, this is a destination for all your retail needs. The center features many national clothing brands, along with national hardware store, and a national dollar store locations. Rounding out this mix with reginal and local tenants, it is a one stop shop.