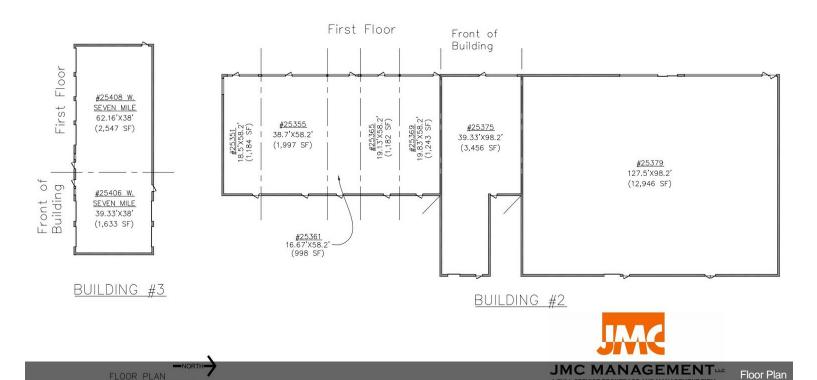

#### The Shoppes at Redford Oaks

25379 - 25495 Grand River Avenue

The Shoppes at Redford Oaks

25379 - 25495 Grand River Avenue

TENANT SPACE AREA CALCULATIONS WHERE EXISTING DEMISING WALLS ARE PRESENT: DETERMINED BY MEASUREMENT TO THE CENTER OF DEMISING WALLS/PARTITIONS AND TO THE EXTERIOR FACE OF EXTERIOR WALLS.

INTERIOR TENANT SPACE WIDTH AND DEPTH DIMENSIONS ARE APPROXIMATE AS SHOWN, FOR EXACT WIDTH AND DEPTH DIMENSIONS, EACH TENANT SPACE SHOULD BE MEASURED BY A

3. THE ORIENTATION OF THE INDICATED NORTH ARROW MAY NOT BE TRUE IN FLOOR PLAN SUBSTANTIALLY NORTH. AS SUCH, IT IS "CALLED NORTH" AND IS NOT INTENDED.

## The Shoppes at Redford Oaks 25379 - 25495 Grand River Avenue