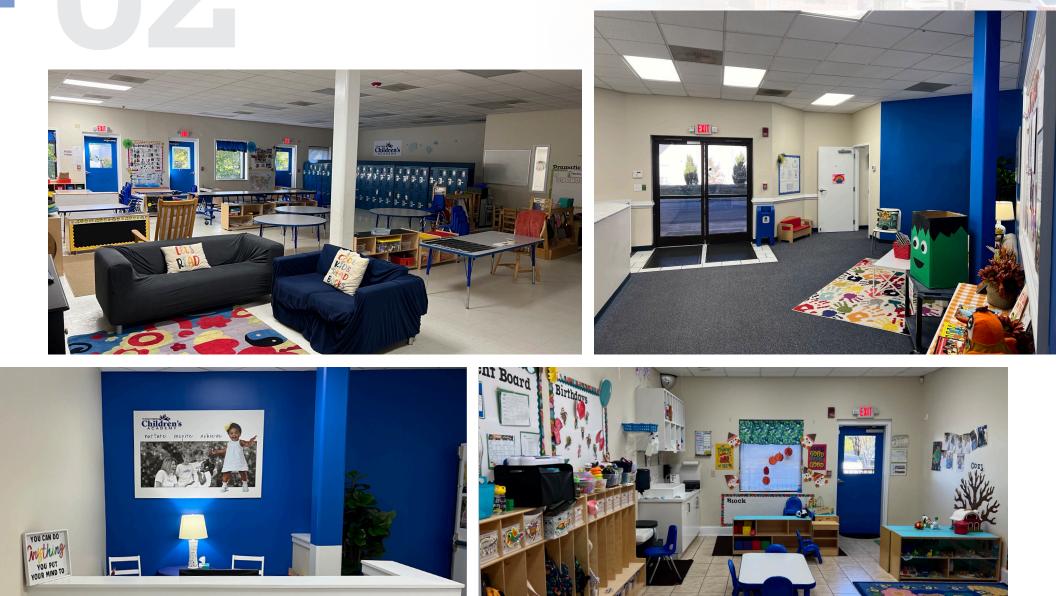

|
| SITE AREA     | ±2.51 AC                               |
| YEAR BUILT    | 1997                                   |
| BUILDING SIZE | ±14,590 SF                             |
| STORIES       | 1                                      |
| CLASS         | В                                      |
| TENANCY       | SIngle                                 |
| OCCUPANCY     | 100%                                   |
| STRUCTURE     | Masonry / brick                        |
| CLEAR HEIGHT  | 24'                                    |
| AUTO PARKING  | ±35 Spaces                             |
| PARKING RATIO | 2.50 / 1,000 SF                        |
| FRONTAGE      | Derita Rd: 135'<br>Aviation Blvd: 174' |





# **Interior Photos**

1951 DERITA RD, CONCORD, NC, 28207





### INVESTMENT ADVISORS

#### Nick Claudio

Senior Vice President +1 704 512 0231 nick.claudio@avisonyoung.com

## Henry Lobb, SIOR

Principal +1 704 469 5964 henry.lobb@avisonyoung.com

### Chris Skibinski, SIOR

Principal, Managing Director +1 704 412 5606 chris.skibinski@avisonyoung.com

### **Chip Griffin**

Analyst +1 704 285 2068 chip.griffin@avisonyoung.com

# Visit us online avisonyoung.com

E. & O.E.: The information contained herein was obtained from sources which we deem reliable and, while thought to be correct, is not guaranteed by Avison Young.