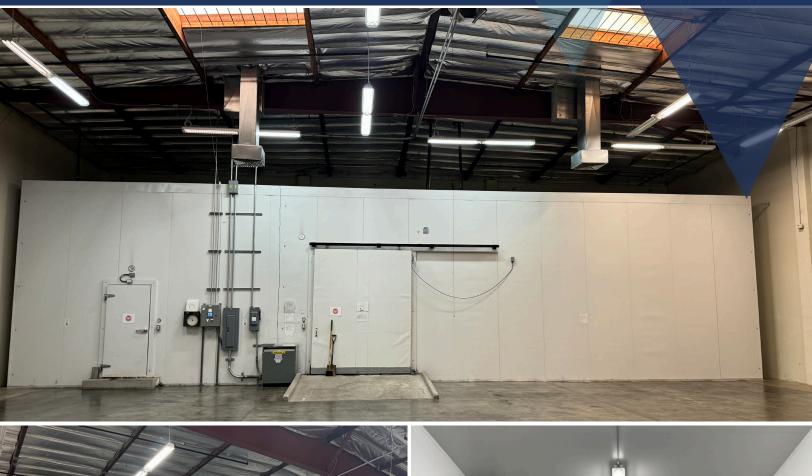

#### FOR LEASE

**±10,062 SF WAREHOUSE/MANUFACTURING SPACE WITH REFRIGERATION/FREEZER UNITS** 1,000 SF + 450 SF BELOW ZERO TEMPERATURES | IDEAL FOR FOOD USERS

# 14269 Catalina Street

SAN LEANDRO | CA 94577



## Property Highlights

A  $\pm 10,062$  SF warehouse/manufacturing building, a portion of a larger  $\pm 42,341$  industrial building situated on  $\pm 1.38$  acres of land.

Hard-to-find small warehouse with cooler units.



### **Interior Photos**





#### Location Map



## 14269 Catalina Street

SAN LEANDRO | CA 94577



#### CONTACTS

Michael Barry Senior Vice President +1 510 874 1926 michael.barry@cbre.com Lic. 00950054 Kenneth Morris First Vice President +1 510 874 1983 ken.morris@cbre.com Lic. 01312918



andro

© 2024 CBRE, Inc. All rights reserved. This information has been obtained from sources believed reliable but has not been verified for accuracy or completeness. CBRE, Inc. makes no guarantee, representation or warranty and accepts no responsibility or liability as to the accuracy, completeness, or reliability of the information contained herein. You should conduct a careful, independent investigation of the property and verify all information. Any reliance on this information is solely at your own risk. CBRE and the C