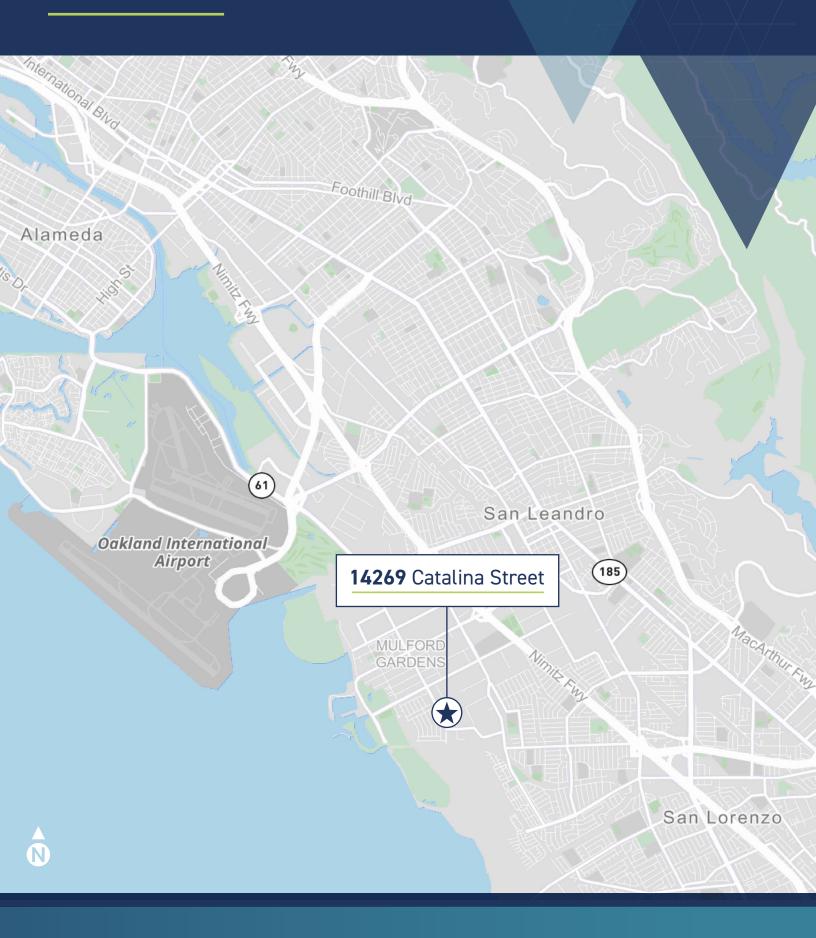

#### FOR LEASE

**±10,062 SF WAREHOUSE/MANUFACTURING SPACE WITH REFRIGERATION/FREEZER UNITS** 1,000 SF + 450 SF BELOW ZERO TEMPERATURES | IDEAL FOR FOOD USERS

# 14269 Catalina Street

SAN LEANDRO | CA 94577



## Property Highlights

A  $\pm 10,062$  SF warehouse/manufacturing building, a portion of a larger  $\pm 42,341$  industrial building situated on  $\pm 1.38$  acres of land.

Hard-to-find small warehouse with cooler units.



### **Interior Photos**





#### Location Map



## 14269 Catalina Street

SAN LEANDRO | CA 94577



#### CONTACTS

Michael Barry Senior Vice President +1 510 874 1926 michael.barry@cbre.com Lic. 00950054 Kenneth Morris First Vice President +1 510 874 1983 ken.morris@cbre.com Lic. 01312918



andro

© 2024 CBRE, Inc. All rights reserved. This information has been obtained from sources believed reliable but has not been verified for accuracy or completeness. CBRE, Inc. makes no guarantee, representation or warranty and accepts no responsibility or liability as to the accuracy, completeness, or reliability of the information contained herein. You should conduct a careful, independent investigation of the property and verify all information. Any reliance on this information is solely at your own risk. CBRE and the CBRE logo are service ma