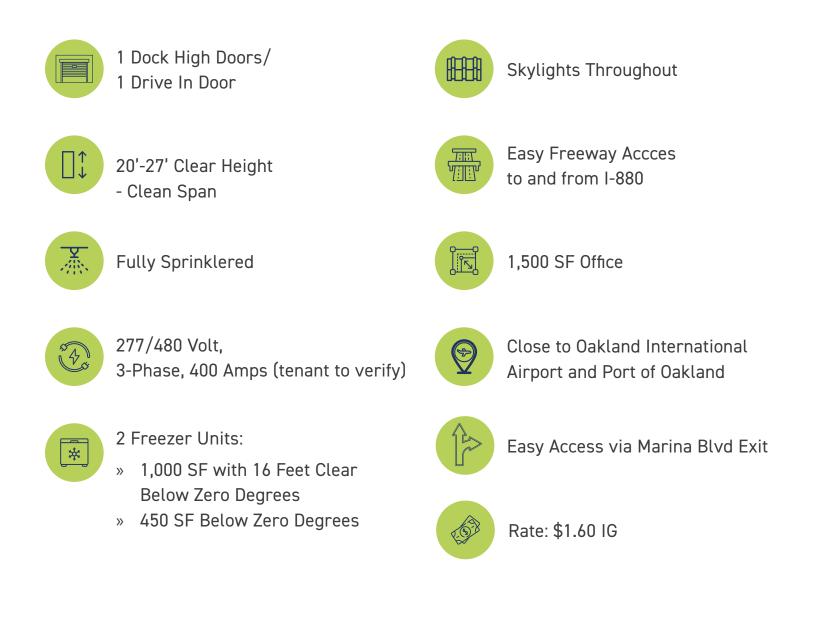

## Property Highlights

A  $\pm 10,062$  SF warehouse/manufacturing building, a portion of a larger  $\pm 42,341$  industrial building situated on  $\pm 1.38$  acres of land.

Hard-to-find small warehouse with cooler units.