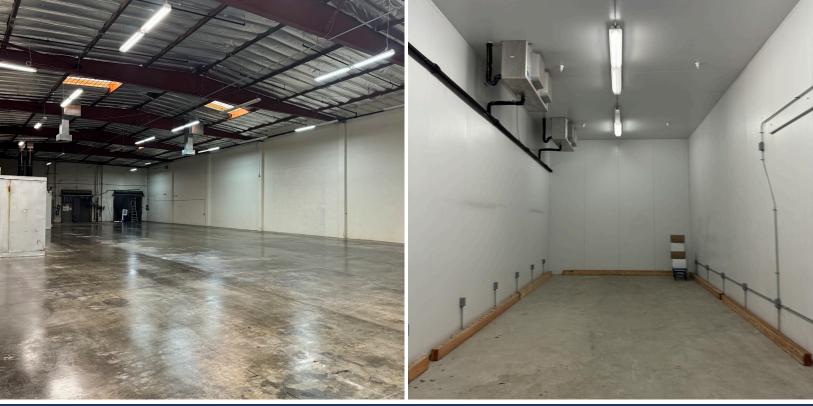

#### FOR LEASE

**±10,062 SF WAREHOUSE/MANUFACTURING SPACE WITH REFRIGERATION/FREEZER UNITS** 1,000 SF + 450 SF BELOW ZERO TEMPERATURES | IDEAL FOR FOOD USERS

# 14269 Catalina Street

SAN LEANDRO | CA 94577



## Property Highlights

A  $\pm 10,062$  SF warehouse/manufacturing building, a portion of a larger  $\pm 42,341$  industrial building situated on  $\pm 1.38$  acres of land.

Hard-to-find small warehouse with cooler units.



### **Interior Photos**





#### Location Map



## 14269 Catalina Street

SAN LEANDRO | CA 94577



#### CONTACTS

Michael Barry Senior Vice President +1 510 874 1926 michael.barry@cbre.com Lic. 00950054 Kenneth Morris First Vice President +1 510 874 1983 ken.morris@cbre.com Lic. 01312918



andro

© 2024 CBRE, Inc. All rights reserved. This information has been obtained from sources believed reliable but has not been verified for accuracy or completeness. CBRE, Inc. makes no guarantee, representation or warranty and accepts no responsibility or liability as to the accuracy, completeness, or reliability of the information contained herein. You should conduct a careful, independent investigation of the property and verify all information. Any reliance on this information is solely at your own risk. CBRE and the CBR