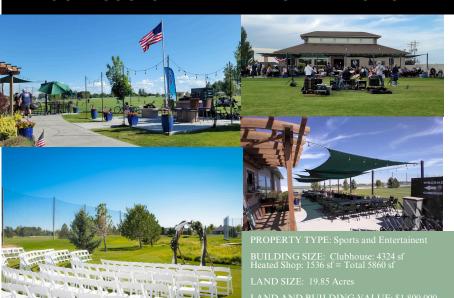

#### THE PROPERTY

Nestled in the heart of Idaho, this is an Idaho's Best award-winning executive golf course and popular event center. Along with the immaculate 9-hole, par 27 course, it is also home to the 300 yard driving range, which is the largest and widest driving range in the local area. This is the perfect venue for golfers of all levels to refine their skills. The golf portion of this property is a huge opportunity to grow the business by developing league, tournament and fundraising programs. There has been very little concentration to develop this area of the business.

The property's event center opportunities are ideal for weddings, corporate events, and social gatherings, making it a year-round venue. The property comes with a full liquor license making the sports bar atmosphere a place to relax and enjoy a meal or a drink while watching the game or celebrating a great round.

#### **KEY FACTS**

Executive Golf Course - 9 Hole, Par 27, Largest Driving Range in southern Idaho

Clubhouse with full bar and commercial kitchen, upper office and basement prep area and storage

32 x 48 insulated shop with 220 V power, 10 ft rollup door with 3 seperate rooms and 1/2 bath