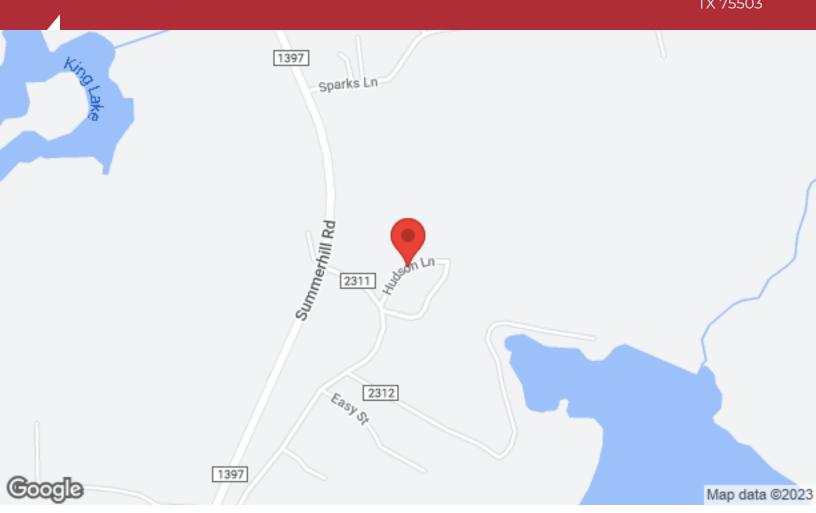

## **Location Overview**

Located off of Summerhill Rd and Hudson Lane

## **PROPERTY PHOTOS**

| Population       | 1 Mile | 3 Miles | 5 Miles |
|------------------|--------|---------|---------|
| Male             | N/A    | 3,606   | 10,372  |
| Female           | N/A    | 3,730   | 11,315  |
| Total Population | N/A    | 7,336   | 21,687  |
|                  |        |         |         |
| Age              | 1 Mile | 3 Miles | 5 Miles |
| Ages 0-14        | N/A    | 1,352   | 4,240   |
| Ages 15-24       | N/A    | 1,086   | 3,073   |
| Ages 25-54       | N/A    | 2,526   | 7,947   |
| Ages 55-64       | N/A    | 1,059   | 2,774   |
| Ages 65+         | N/A    | 1,313   | 3,653   |
| Race             | 1 Mile | 3 Miles | 5 Miles |
| White            | N/A    | 6,984   | 17,501  |
| Black            | N/A    | 236     | 3,109   |
| Am In/AK Nat     | N/A    | 5       | 20      |
| Hawaiian         | N/A    | N/A     | N/A     |
| Hispanic         | N/A    | 103     | 997     |
| Multi-Racial     | N/A    | 98      | 1,582   |