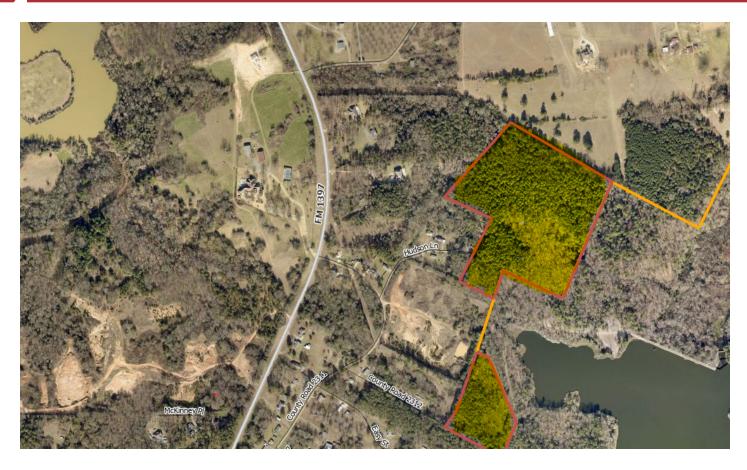

## **Property Overview**

Approximately 51 Acres of land that borders Bringle Lake in Texarkana. Two separate pieces of land, but will be sold together. One is approximately 43.381 acres, and the other is approx. 8.25 acres. Nearby locations include Bringle Lake Dam, Texas A&M Texarkana, and the Pleasant Grove Volunteer Fire Department.

## **Location Overview**

Located off of Summerhill Rd and Hudson Lane

## **PROPERTY PHOTOS**

| Population       | 1 Mile | 3 Miles | 5 Miles |
|------------------|--------|---------|---------|
| Male             | N/A    | 3,606   | 10,372  |
| Female           | N/A    | 3,730   | 11,315  |
| Total Population | N/A    | 7,336   | 21,687  |
|                  |        |         |         |
| Age              | 1 Mile | 3 Miles | 5 Miles |
| Ages 0-14        | N/A    | 1,352   | 4,240   |
| Ages 15-24       | N/A    | 1,086   | 3,073   |
| Ages 25-54       | N/A    | 2,526   | 7,947   |
| Ages 55-64       | N/A    | 1,059   | 2,774   |
| Ages 65+         | N/A    | 1,313   | 3,653   |
| Race             | 1 Mile | 3 Miles | 5 Miles |
| White            | N/A    | 6,984   | 17,501  |
| Black            | N/A    | 236     | 3,109   |
| Am In/AK Nat     | N/A    | 5       | 20      |
| Hawaiian         | N/A    | N/A     | N/A     |
| Hispanic         | N/A    | 103     | 997     |
| Multi-Racial     | N/A    | 98      | 1,582   |