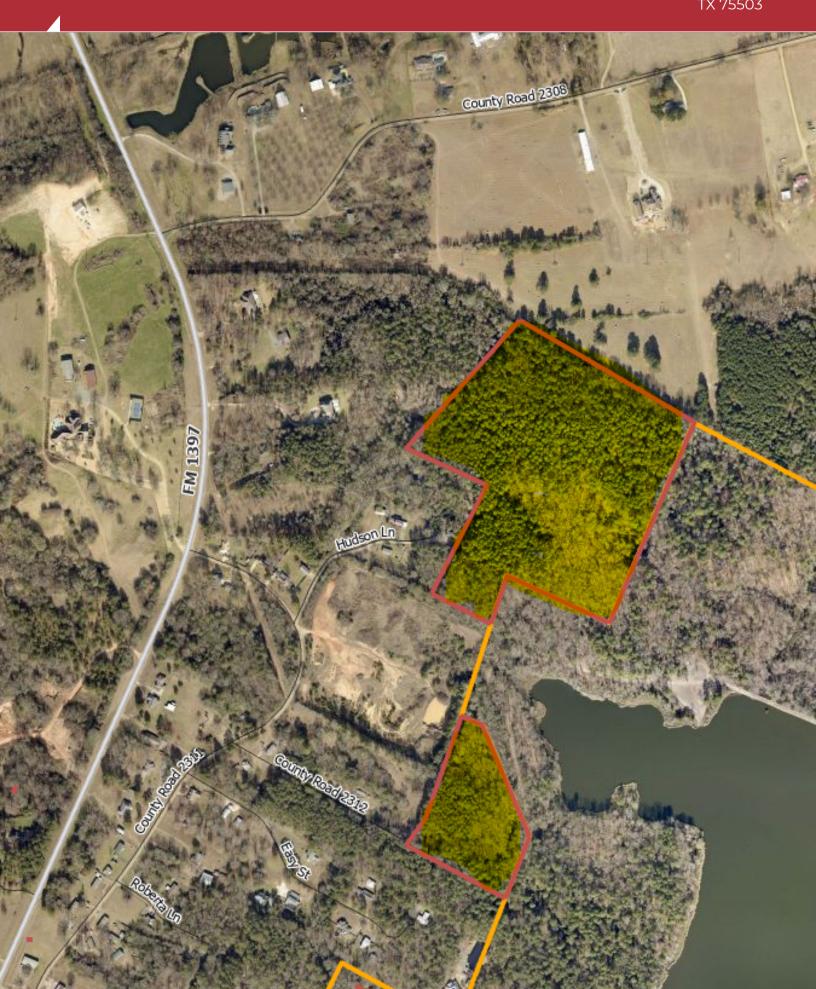

## **Property Overview**

Approximately 51 Acres of land that borders Bringle Lake in Texarkana. Two separate pieces of land, but will be sold together. One is approximately 43.381 acres, and the other is approx. 8.25 acres. Nearby locations include Bringle Lake Dam, Texas A&M Texarkana, and the Pleasant Grove Volunteer Fire Department.

## **Location Overview**

Located off of Summerhill Rd and Hudson Lane

## **PROPERTY PHOTOS**

| Population       | 1 Mile | 3 Miles | 5 Miles |
|------------------|--------|---------|---------|
| Male             | N/A    | 3,606   | 10,372  |
| Female           | N/A    | 3,730   | 11,315  |
| Total Population | N/A    | 7,336   | 21,687  |
|                  |        |         |         |
| Age              | 1 Mile | 3 Miles | 5 Miles |
| Ages 0-14        | N/A    | 1,352   | 4,240   |
| Ages 15-24       | N/A    | 1,086   | 3,073   |
| Ages 25-54       | N/A    | 2,526   | 7,947   |
| Ages 55-64       | N/A    | 1,059   | 2,774   |
| Ages 65+         | N/A    | 1,313   | 3,653   |
| Race             | 1 Mile | 3 Miles | 5 Miles |
| White            | N/A    | 6,984   | 17,501  |
| Black            | N/A    | 236     | 3,109   |
| Am In/AK Nat     | N/A    | 5       | 20      |
| Hawaiian         | N/A    | N/A     | N/A     |
| Hispanic         | N/A    | 103     | 997     |
| Multi-Racial     | N/A    | 98      | 1,582   |