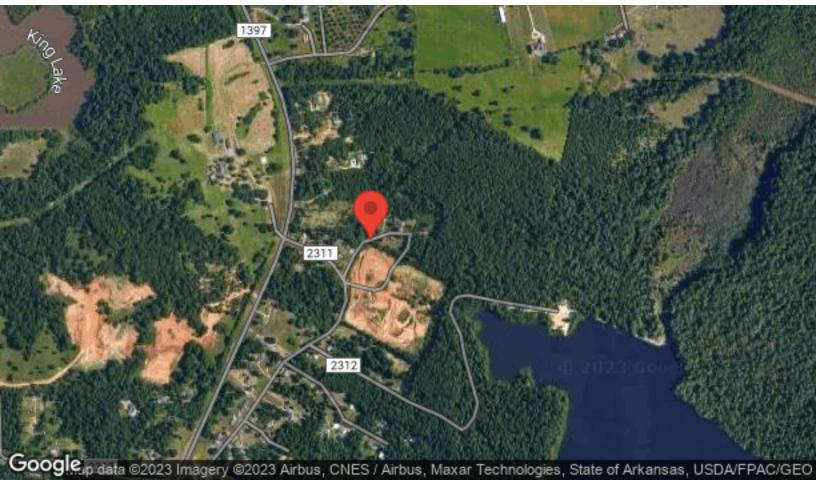

## **Property Overview**

Approximately 51 Acres of land that borders Bringle Lake in Texarkana. Two separate pieces of land, but will be sold together. One is approximately 43.381 acres, and the other is approx. 8.25 acres. Nearby locations include Bringle Lake Dam, Texas A&M Texarkana, and the Pleasant Grove Volunteer Fire Department.

## **Location Overview**

Located off of Summerhill Rd and Hudson Lane