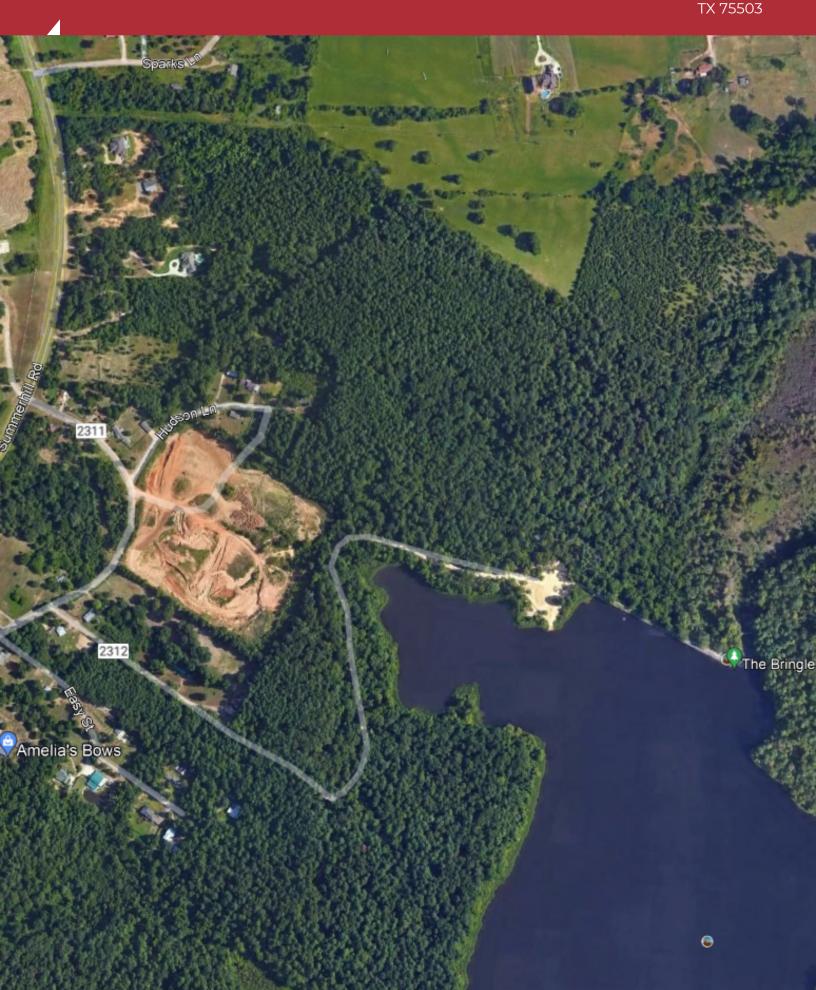

## **Property Overview**

Approximately 51 Acres of land that borders Bringle Lake in Texarkana. Two separate pieces of land, but will be sold together. One is approximately 43.381 acres, and the other is approx. 8.25 acres. Nearby locations include Bringle Lake Dam, Texas A&M Texarkana, and the Pleasant Grove Volunteer Fire Department.

## **Location Overview**

Located off of Summerhill Rd and Hudson Lane

## **PROPERTY PHOTOS**

| Population       | 1 Mile | 3 Miles | 5 Miles |
|------------------|--------|---------|---------|
| Male             | N/A    | 3,606   | 10,372  |
| Female           | N/A    | 3,730   | 11,315  |
| Total Population | N/A    | 7,336   | 21,687  |
|                  |        |         |         |
| Age              | 1 Mile | 3 Miles | 5 Miles |
| Ages 0-14        | N/A    | 1,352   | 4,240   |
| Ages 15-24       | N/A    | 1,086   | 3,073   |
| Ages 25-54       | N/A    | 2,526   | 7,947   |
| Ages 55-64       | N/A    | 1,059   | 2,774   |
| Ages 65+         | N/A    | 1,313   | 3,653   |
| Race             | 1 Mile | 3 Miles | 5 Miles |
| White            | N/A    | 6,984   | 17,501  |
| Black            | N/A    | 236     | 3,109   |
| Am In/AK Nat     | N/A    | 5       | 20      |
| Hawaiian         | N/A    | N/A     | N/A     |
| Hispanic         | N/A    | 103     | 997     |
| Multi-Racial     | N/A    | 98      | 1,582   |