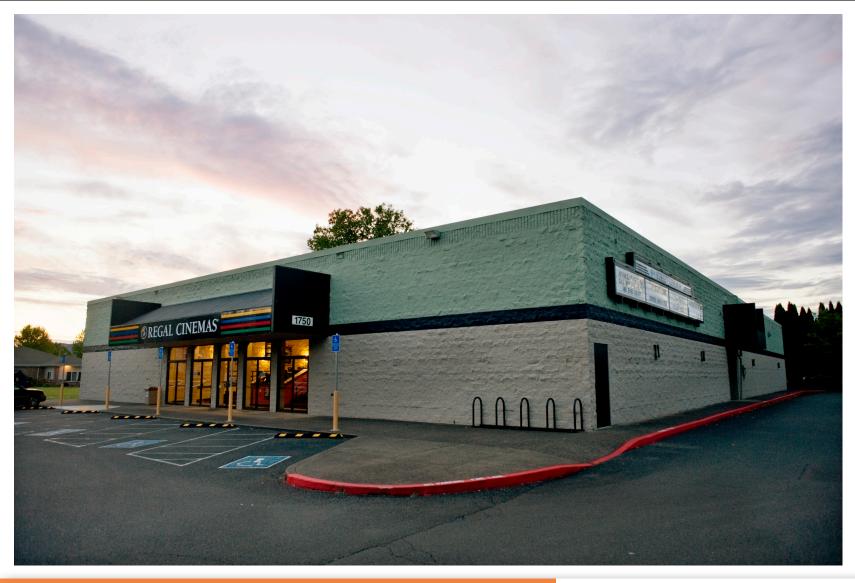

## FOR SALE | REGAL 9TH STREET 4

1750 Northwest 9th Street, Corvallis, OR, Benton County

## PROPERTY DETAILS

Purchase price: \$2,150,000.00

ACRES: 1.58 +/- IMPROVED

LAND AREA: 68,825,101.2 SF +/-

APPROX. BUILDING SIZE: 17,280 SF +/-

YEAR BUILT: 1975

CURRENT OCCUPANCY: AVAILABLE

ABUNDANT PARKING: 5/1 RATIO

ZONED: MUCS MIXED-USE

Taxes 2019 \$34,568.56

PRIME LOCATION OFF 9TH STREET CORRIDOR

CONTACT CANDACE GRAY
O -503-222-2525| C 503-702-54411
CANDACE@ENVISION-RA-WEST.COM

3 Mile

Population 52,817

Ave. household Income \$74,350