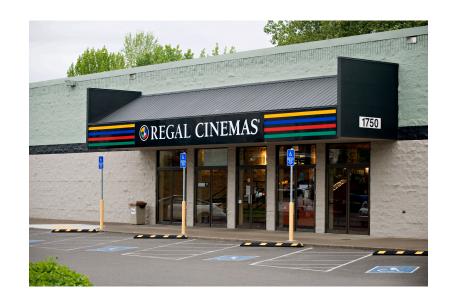

## FOR SALE | REGAL 9TH STREET 4

1750 Northwest 9th Street, Corvallis, OR, Benton County

## PROPERTY DETAILS

Purchase price: \$2,150,000.00

ACRES: 1.58 +/- IMPROVED

LAND AREA: 68,825,101.2 SF +/-

APPROX. BUILDING SIZE: 17,280 SF +/-

YEAR BUILT: 1975

CURRENT OCCUPANCY: AVAILABLE

ABUNDANT PARKING: 5/1 RATIO

ZONED: MUCS MIXED-USE

Taxes 2019 \$34,568.56

PRIME LOCATION OFF 9TH STREET CORRIDOR

CONTACT CANDACE GRAY
O -503-222-2525| C 503-702-54411
CANDACE@ENVISION-RA-WEST.COM

3 Mile

Population 52,817

Ave. household Income \$74,350