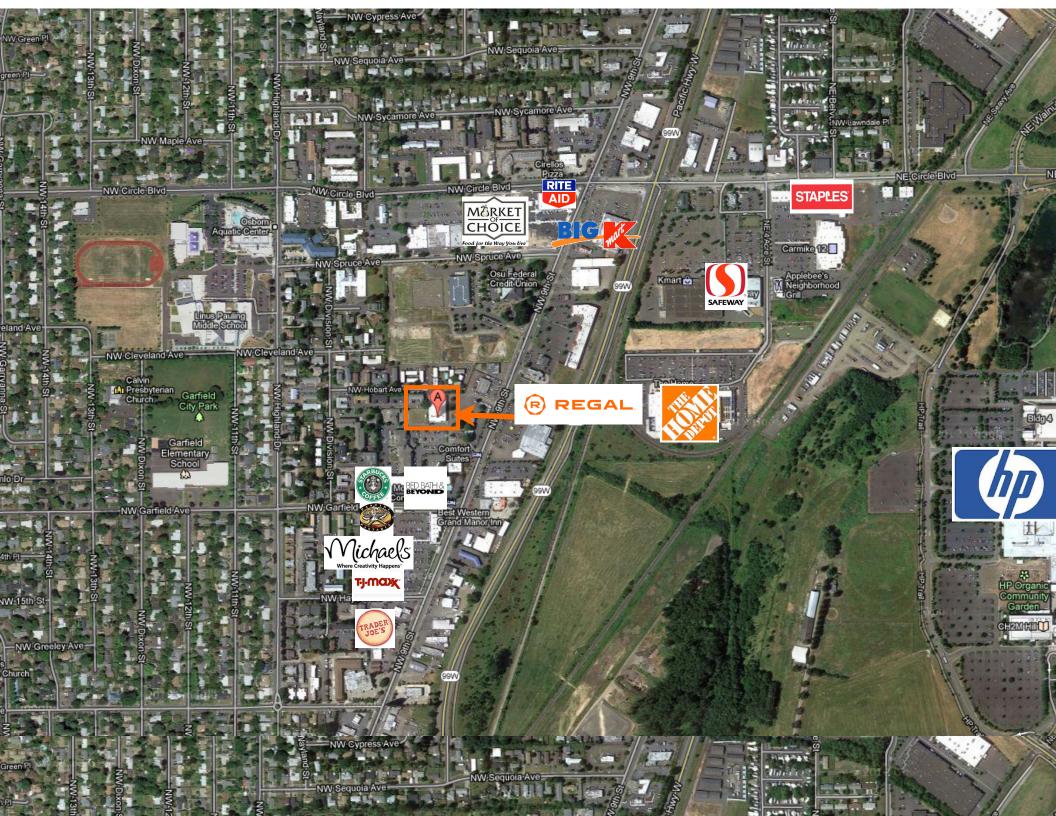

Other major employers for the city include Samaritan Health Services and AVI BioPharma. Hewlet-Packard Campus is in very close proximity.

The Corvallis Market Center is a neighboring center located within a short distance of Regal Ninth Street 4. This high traffic center serves as home to numerous national tenants including Trader Joe's, Michaels, TJ Max, and Ulta.

Within a three mile radius of this center lives 52,817 people with an average household income of \$74,350.

This site has a strong regional drawing power and as well as strong synergy with many apparel and grocery anchors including Market of Choice, Trader Joes, Safeway, BiMart, Fred Meyers, Grocery Outlet, Winco and Albertsons.

Regal's location is situated on a primary commercial corridor of Corvallis, NW 9th Street and enjoys 14,800 vehicles per day.