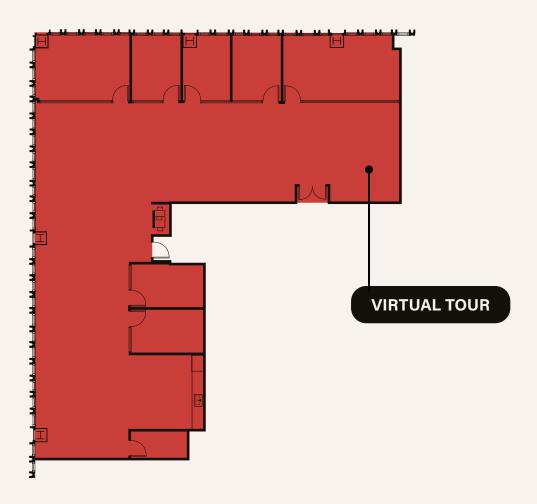

Market

Walgreens

Suite 800 • 2,907 RSF

Hypothetical spec suite

Available now