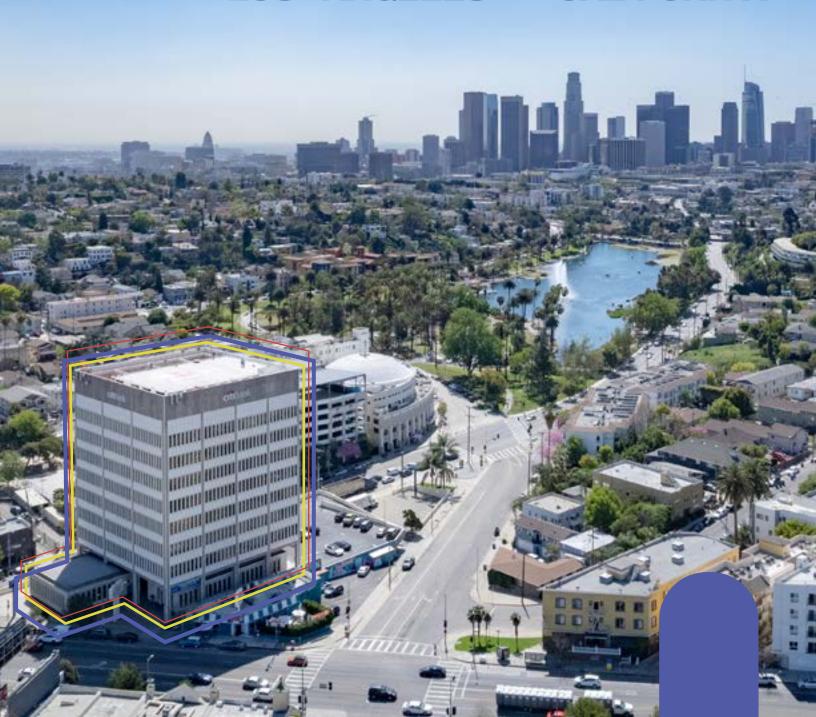

# 19TEN SUNSET

LOS ANGELES - CALIFORNIA

### Dedicated to creative expression and limitless inspiration.

Located on Sunset Boulevard, 19Ten is embedded at the center of L.A.'s hottest neighborhoods for the arts and entertainment industry. This enclave has recently undergone a renaissance and is known for its growing community of makers and thinkers who live and work in a hub for art, music, and experience.

### Address:

1910 West Sunset Boulevard Los Angeles, California 90026

### **Building Size:**

99,761 SF