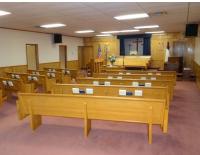

## FOR SALE

\$275,000

1400 G Street Barling, AR 72923

Former Bethel Baptist Church in Barling now for sale. One acre of land with a 6,200 square foot building would make a great location for office, daycare, meeting space, or church/special use. Property has plenty of room for expansion if needed. Layout includes 10-12 classrooms/offices, full kitchen, restrooms, and sanctuary. Purchase price is \$275,000. Acreage and square footage is approximate. Located just off of the main street, Fort Street, near retail, nursing homes, Chaffing Crossing, the new 549 Interstate, and Arkansas Colleges of Health Education.