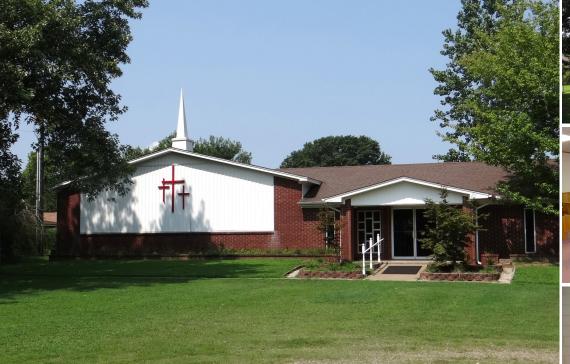

## FOR SALE

\$275,000

1400 G Street Barling, AR 72923

Former Bethel Baptist Church in Barling now for sale. One acre of land with a 6,200 square foot building would make a great location for office, daycare, meeting space, or church/special use. Property has plenty of room for expansion if needed. Layout includes 10-12 classrooms/offices, full kitchen, restrooms, and sanctuary. Purchase price is \$275,000. Acreage and square footage is approximate. Located just off of the main street, Fort Street, near retail, nursing homes, Chaffing Crossing, the new 549 Interstate, and Arkansas Colleges of Health Education.