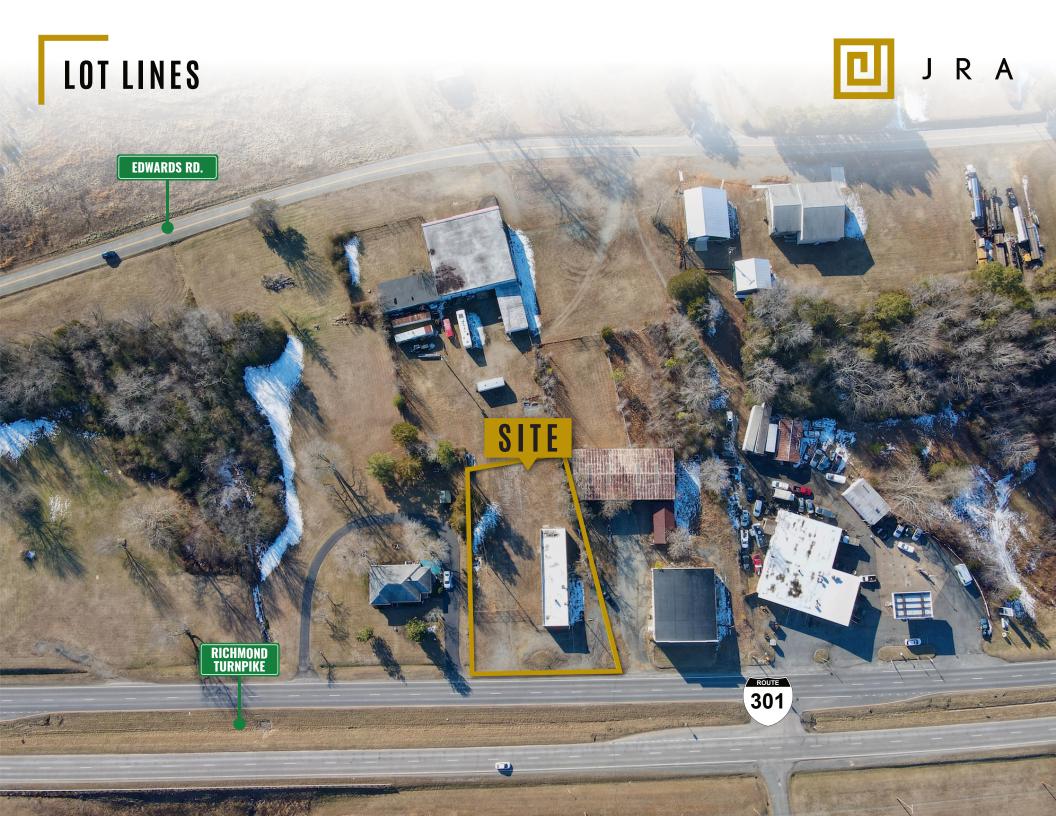

# PROPERTY PHOTOS













# DEMOGRAPHIC/ INCOME REPORT



| INCOME                  | 2 mile   | 5 mile   | 10 mile  |
|-------------------------|----------|----------|----------|
| Avg Household Income    | \$90,115 | \$89,055 | \$93,273 |
| Median Household Income | \$72,046 | \$68,704 | \$69,930 |
| < \$25,000              | 212      | 348      | 746      |
| \$25,000 - 50,000       | 240      | 424      | 1,338    |
| \$50,000 - 75,000       | 212      | 360      | 1,031    |
| \$75,000 - 100,000      | 189      | 259      | 687      |
| \$100,000 - 125,000     | 98       | 183      | 620      |
| \$125,000 - 150,000     | 132      | 187      | 459      |
| \$150,000 - 200,000     | 122      | 193      | 486      |
| \$200,000+              | 73       | 127      | 446      |

|