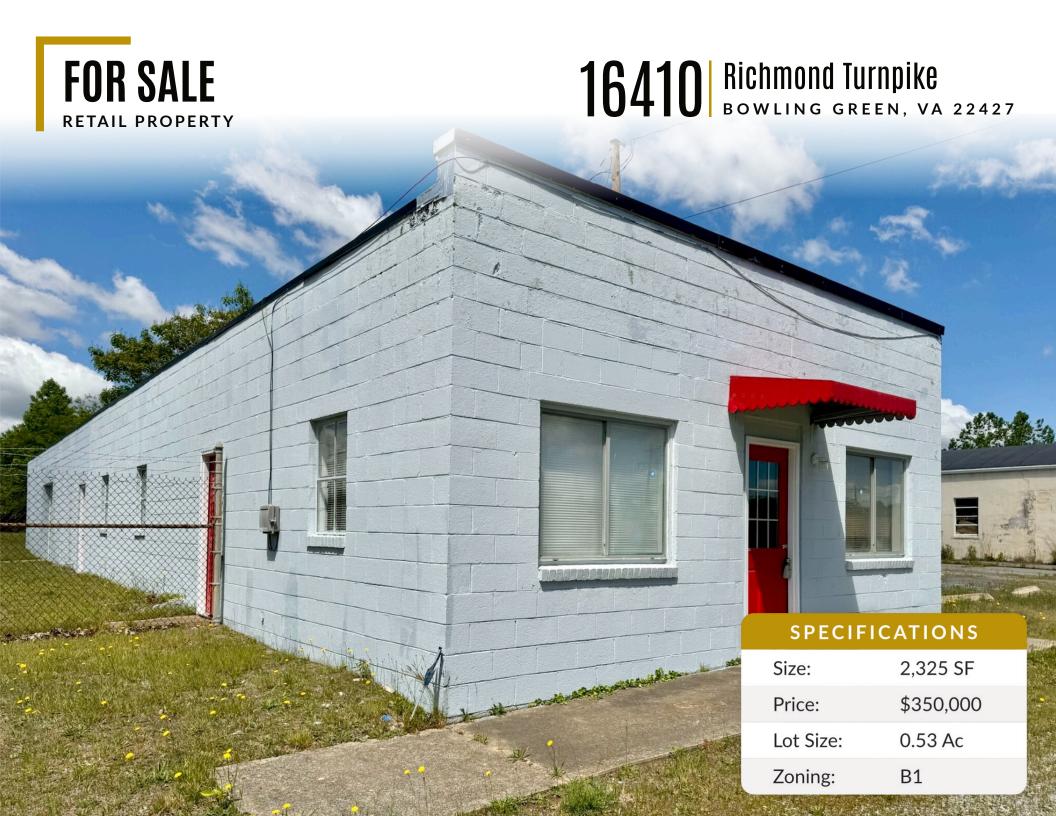

# PROPERTY PHOTOS













# DEMOGRAPHIC/ INCOME REPORT



| INCOME                  | 2 mile   | 5 mile   | 10 mile  |
|-------------------------|----------|----------|----------|
| Avg Household Income    | \$90,115 | \$89,055 | \$93,273 |
| Median Household Income | \$72,046 | \$68,704 | \$69,930 |
| < \$25,000              | 212      | 348      | 746      |
| \$25,000 - 50,000       | 240      | 424      | 1,338    |
| \$50,000 - 75,000       | 212      | 360      | 1,031    |
| \$75,000 - 100,000      | 189      | 259      | 687      |
| \$100,000 - 125,000     | 98       | 183      | 620      |
| \$125,000 - 150,000     | 132      | 187      | 459      |
| \$150,000 - 200,000     | 122      | 193      | 486      |
| \$200,000+              | 73       | 127      | 446