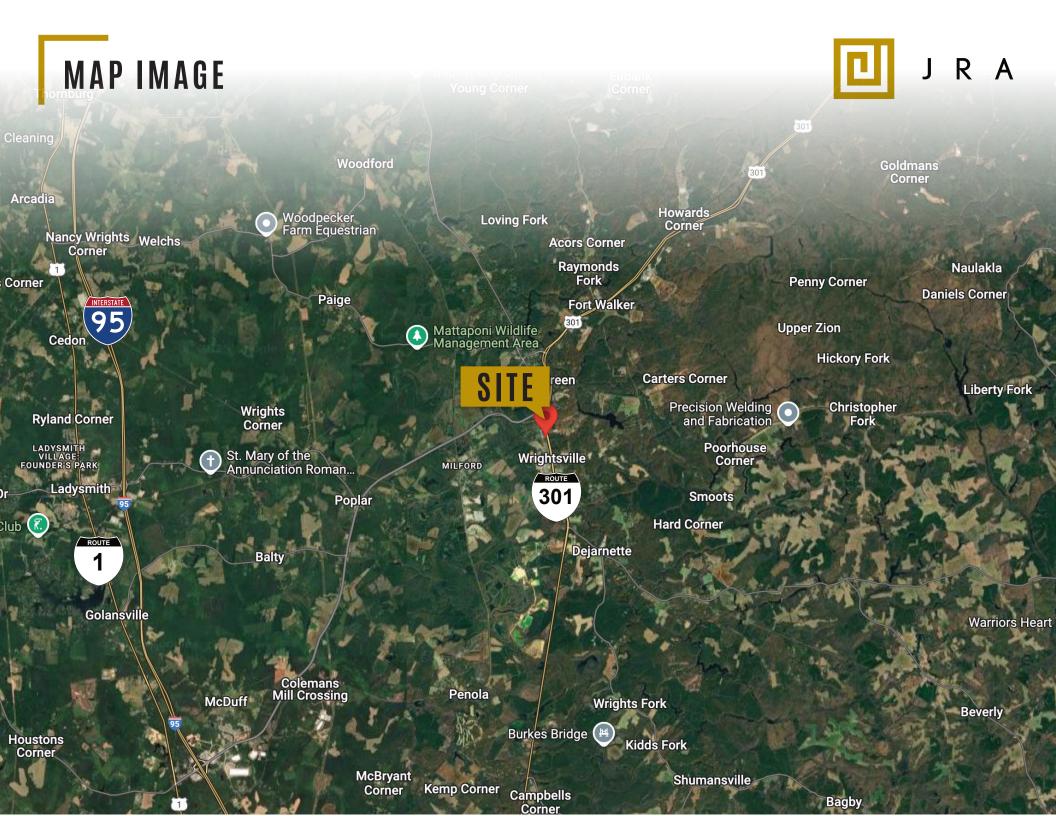

# PROPERTY PHOTOS













# DEMOGRAPHIC/ INCOME REPORT



| INCOME                  | 2 mile   | 5 mile   | 10 mile  |
|-------------------------|----------|----------|----------|
| Avg Household Income    | \$90,115 | \$89,055 | \$93,273 |
| Median Household Income | \$72,046 | \$68,704 | \$69,930 |
| < \$25,000              | 212      | 348      | 746      |
| \$25,000 - 50,000       | 240      | 424      | 1,338    |
| \$50,000 - 75,000       | 212      | 360      | 1,031    |
| \$75,000 - 100,000      | 189      | 259      | 687      |
| \$100,000 - 125,000     | 98       | 183      | 620      |
| \$125,000 - 150,000     | 132      | 187      | 459      |
| \$150,000 - 200,000     | 122      | 193      | 486      |
| \$200,000+              | 73       | 127      | 446      |

| POPULATION                  | 2