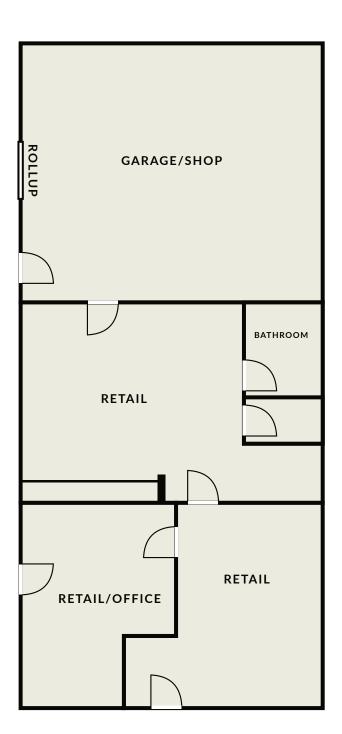

# PROPERTY PHOTOS













# DEMOGRAPHIC/ INCOME REPORT



| INCOME                  | 2 mile   | 5 mile   | 10 mile  |
|-------------------------|----------|----------|----------|
| Avg Household Income    | \$90,115 | \$89,055 | \$93,273 |
| Median Household Income | \$72,046 | \$68,704 | \$69,930 |
| < \$25,000              | 212      | 348      | 746      |
| \$25,000 - 50,000       | 240      | 424      | 1,338    |
| \$50,000 - 75,000       | 212      | 360      | 1,031    |
| \$75,000 - 100,000      | 189      | 259      | 687      |
| \$100,000 - 125,000     | 98       | 183      | 620      |
| \$125,000 - 150,000     | 132      | 187      | 459      |
| \$150,000 - 200,000     | 122      | 193      | 486      |
| \$200,000+              | 73       | 127      | 446      |