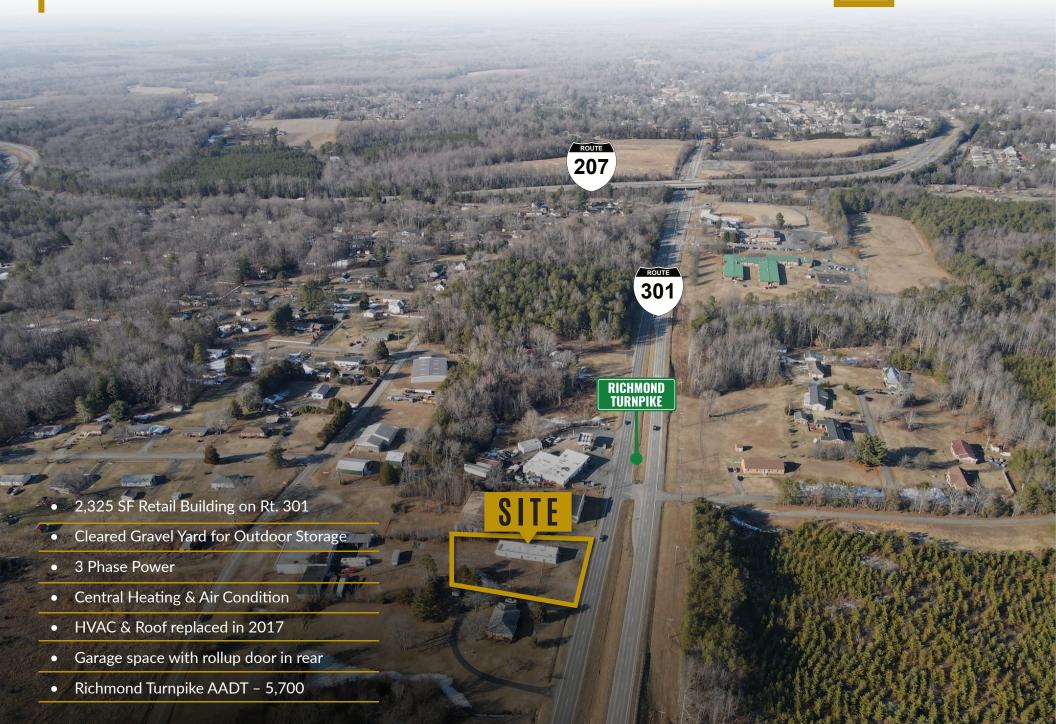

# PROPERTY PHOTOS













# DEMOGRAPHIC/ INCOME REPORT



| INCOME                  | 2 mile   | 5 mile   | 10 mile  |
|-------------------------|----------|----------|----------|
| Avg Household Income    | \$90,115 | \$89,055 | \$93,273 |
| Median Household Income | \$72,046 | \$68,704 | \$69,930 |
| < \$25,000              | 212      | 348      | 746      |
| \$25,000 - 50,000       | 240      | 424      | 1,338    |
| \$50,000 - 75,000       | 212      | 360      | 1,031    |
| \$75,000 - 100,000      | 189      | 259      | 687      |
| \$100,000 - 125,000     | 98       | 183      | 620      |
| \$125,000 - 150,000     | 132      | 187      | 459      |
| \$150,000 - 200,000     | 122      | 193      | 486      |
| \$200,000+              | 73       | 127      | 446