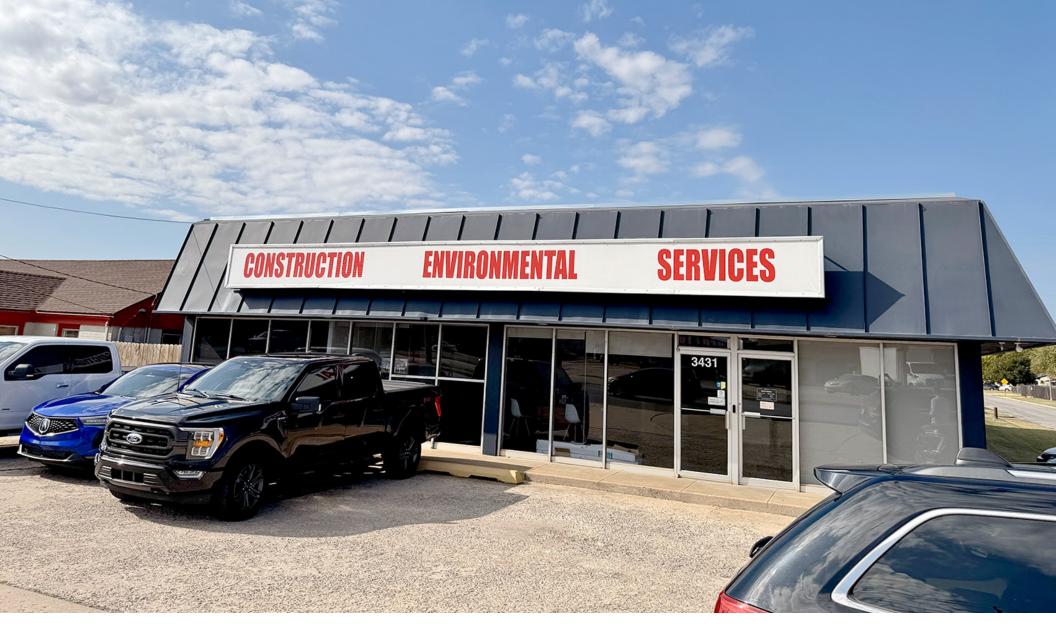

# **RETAIL & WAREHOUSE BUILDINGS | FOR SALE OR LEASE**

3431 N MACARTHUR BLVD., WARR ACRES, OK 73122

BRANDON BIRDWELL bbirdwell@newmarkrp.com C: 405.612.4639 O: 405.463.3239

## 3431 N MACARTHUR / FOR SALE OR LEASE

#### **PROPERTY OVERVIEW**

This property consists of a 5,777 square foot retail building and a 5,512 square foot warehouse building available for sale or lease. The buildings can be leased together or separately. Located in an amenity rich area with national retailers and fast food chains within a short distance. It is also located approximately 1/2 mile south of Route 66 which connects to OKC's major highways.