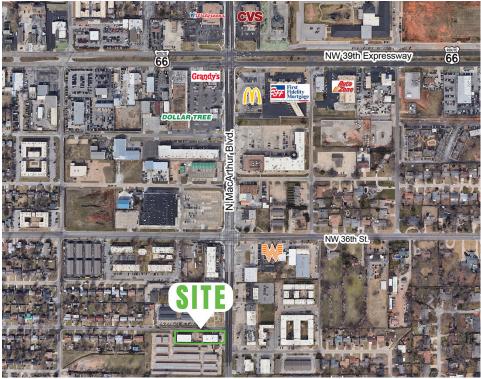

#### DETAILS

| Total Size    | 11,289 SF                 |
|---------------|---------------------------|
| Sale Price    | \$1,400,000               |
| Lot Size      | .5 Acres±                 |
| Year Built    | 1977                      |
| Cross Streets | NW 34th St. & N MacArthur |

#### **PROPERTY OVERVIEW**

This property consists of a 5,777 square foot retail building and a 5,512 square foot warehouse building available for sale or lease. The buildings can be leased together or separately. Located in an amenity rich area with national retailers and fast food chains within a short distance. It is also located approximately 1/2 mile south of Route 66 which connects to OKC's major highways.