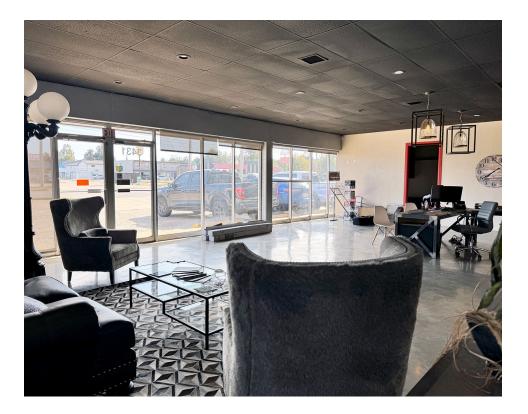

### **HIGHLIGHTS**

| 5,512 SF warehouse - \$4.50/SF/YR (NNN)                                                                                 |
|-------------------------------------------------------------------------------------------------------------------------|
| 5,777 SF retail building - \$13.50/SF/YR (NNN)                                                                          |
| Warehouse features (1) 8' x 10' drive-in door                                                                           |
| Renovated interior features multiple individual executive offices, showroom/lobby area, conference room and break areas |
|                                                                                                                         |

#### **PROPERTY OVERVIEW**

This property consists of a 5,777 square foot retail building and a 5,512 square foot warehouse building available for sale or lease. The buildings can be leased together or separately. Located in an amenity rich area with national retailers and fast food chains within a short distance. It is also located approximately 1/2 mile south of Route 66 which connects to OKC's major highways.