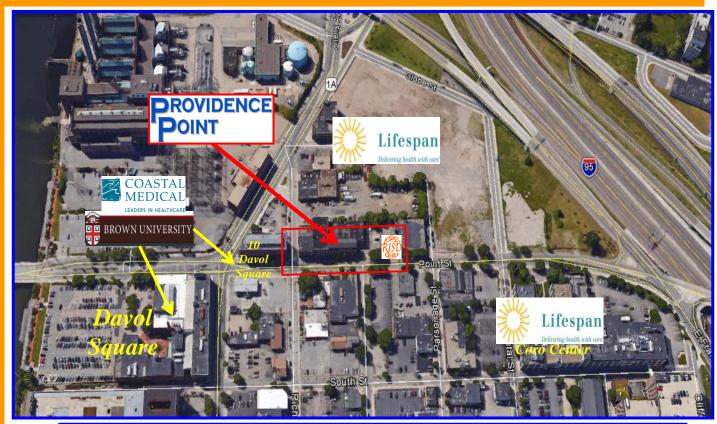

## Land & Building Available Point Street

**PROVIDENCE** 

LOCATION: Ideally located in the Knowledge District of the city of

> Providence which is home to Educational, Healthcare and BioTech companies. Providence Point is strategically positioned between the RI & Women & Infants Hospitals Campus, Brown University Medical School & South Street Landing and Johnson & Wales

Campus.

**TOTAL LAND:** Approximately 40,000 +/- sq. ft. of land

**TOTAL BLDG:** Approximately 60,000 square feet

**ZONING:** D2

**TENANTS:** RI School of Design

**AVAILABLE:** Existing Building: 8,000sf up to 60,000sf