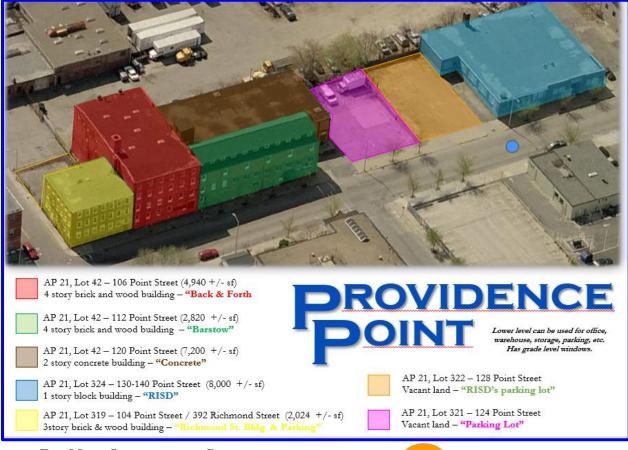

Campus.

**TOTAL LAND:** Approximately 40,000 +/- sq. ft. of land

**TOTAL BLDG:** Approximately 60,000 square feet

**ZONING:** D2

**TENANTS:** RI School of Design

**AVAILABLE:** Existing Building: 8,000sf up to 60,000sf