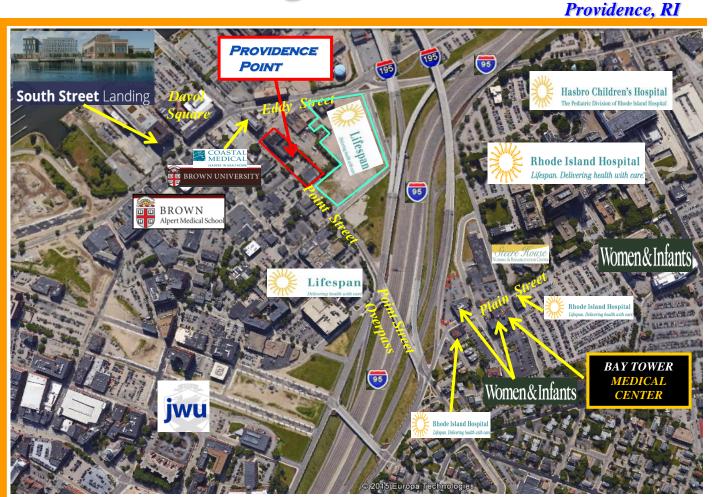

## Land & Building Available Point Street

**PROVIDENCE** 

LOCATION: Ideally located in the Knowledge District of the city of

> Providence which is home to Educational, Healthcare and BioTech companies. Providence Point is strategically positioned between the RI & Women & Infants Hospitals Campus, Brown University Medical School & South Street Landing and Johnson & Wales

Campus.

**TOTAL LAND:** Approximately 40,000 +/- sq. ft. of land

**TOTAL BLDG:** Approximately 60,000 square feet

**ZONING:** D2

**TENANTS:** RI School of Design

**AVAILABLE:** Existing Building: 8,000sf up to 60,000sf