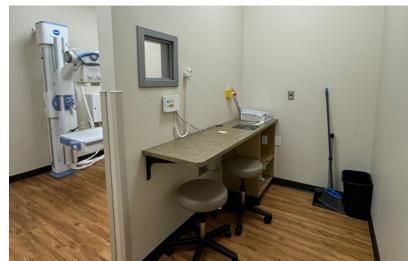

#### **PROPERTY HIGHLIGHTS**

- Signage available
- Former urgent care
- 2 Minutes to Wadsworth RTD Light Rail
- 11 Minutes to Arvada Ridge Station
- 40 Minutes to Denver International Airport
- Walk score: 85 Very walkable neighborhood
- Transit score: 51 Good transit neighborhood