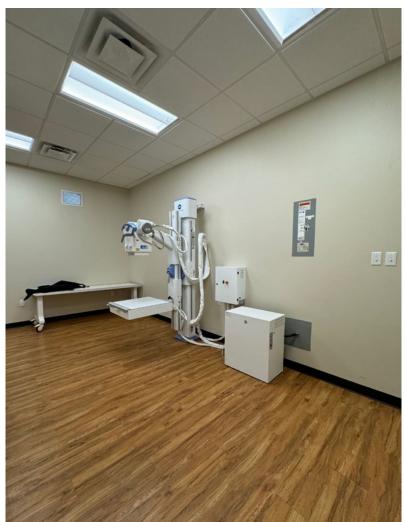

#### **PROPERTY HIGHLIGHTS**

- Signage available
- Former urgent care
- 2 Minutes to Wadsworth RTD Light Rail
- 11 Minutes to Arvada Ridge Station
- 40 Minutes to Denver International Airport
- Walk score: 85 Very walkable neighborhood
- Transit score: 51 Good transit neighborhood