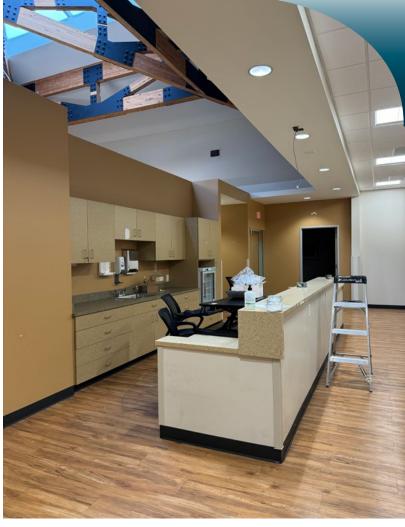

#### **PROPERTY HIGHLIGHTS**

- Signage available
- Former urgent care
- 2 Minutes to Wadsworth RTD Light Rail
- 11 Minutes to Arvada Ridge Station
- 40 Minutes to Denver International Airport
- Walk score: 85 Very walkable neighborhood
- Transit score: 51 Good transit neighborhood