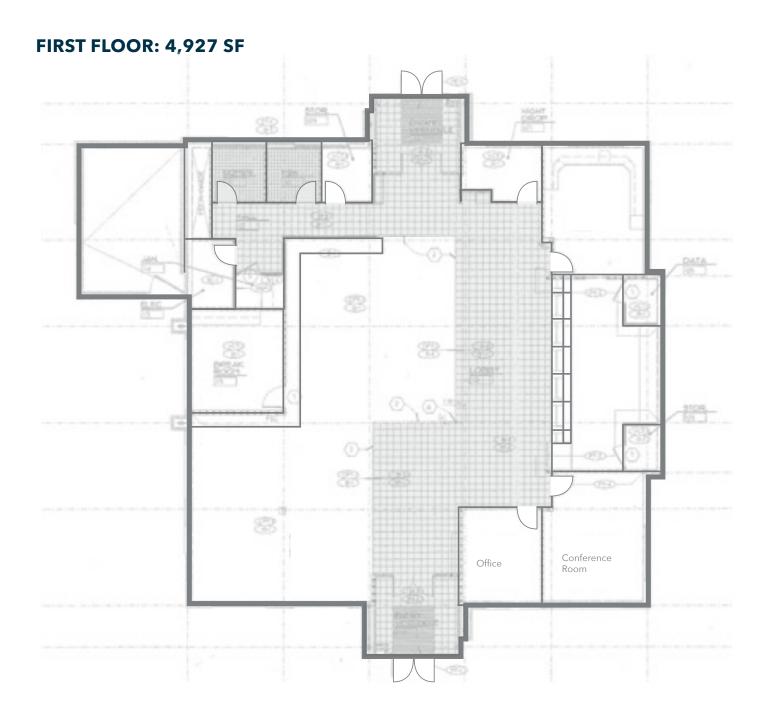

### **SUBLEASE**

# **7595 WEST COLFAX AVENUE**







#### **PROPERTY FEATURES**

**AVAILABLE SF** 4,927 SF (First Floor)

**LOT SIZE** 1.05 Acre

**TENANCY** Multi

**LEASE TERM** 2/28/2027

**ASKING LEASE RATE** Call Broker

**YOC** 2006

**ZONING** M-G-U

PARKING 28 Surface

5.68: 1,000 SF

#### **PROPERTY HIGHLIGHTS**

- Signage available
- Former urgent care
- 2 Minutes to Wadsworth RTD Light Rail
- 11 Minutes to Arvada Ridge Station
- 40 Minutes to Denver International Airport
- Walk score: 85 Very walkable neighborhood
- Transit score: 51 Good transit neighborhood

CONTACT INFORMATION

**JEFF HALLBERG** 

PRINCIPAL jhallberg@lee-associates.com 303.725.6019

### **SUBLEASE**

# **7595 WEST COLFAX AVENUE**

LAKEWOOD, COLORADO 80214

### **FLOOR PLAN**















### **SUBLEASE**

## **7595 WEST COLFAX AVENUE**

LAKEWOOD, COLORADO 80214



**CONTACT INFORMATION** 

#### **JEFF HALLBERG**

PRINCIPAL jhallberg@lee-associates.com 303.725.6019



All information furnished regarding property for sale, rental or financing is from sources deemed reliable, but no warranty or representation is made to the accuracy thereof and same is submitted to errors, omissions, change of price, rental or other conditions prior to sale, lease or financing or withdrawal without notice. No liability of any kind is to be imposed on the broker herein.