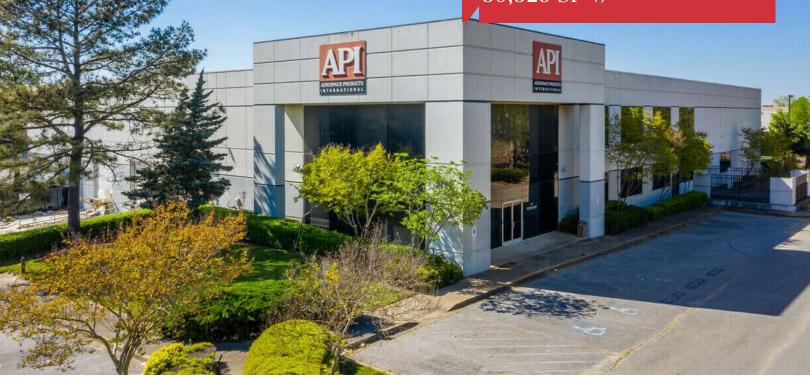

# Industrial

30,325 SF +/-

## 3778 Distriplex Dr

Memphis, Tennessee 38118

### **Property Features**

- 30,325 SF available
- 24' clear ceiling height
- Class III sprinkler system
- 4 dock high overhead doors (8' x 10')
- 1 overhead door ramp (10' x 12')
- Adjacent to local FedEx City Drop Station
- · Negotiable sublease rate