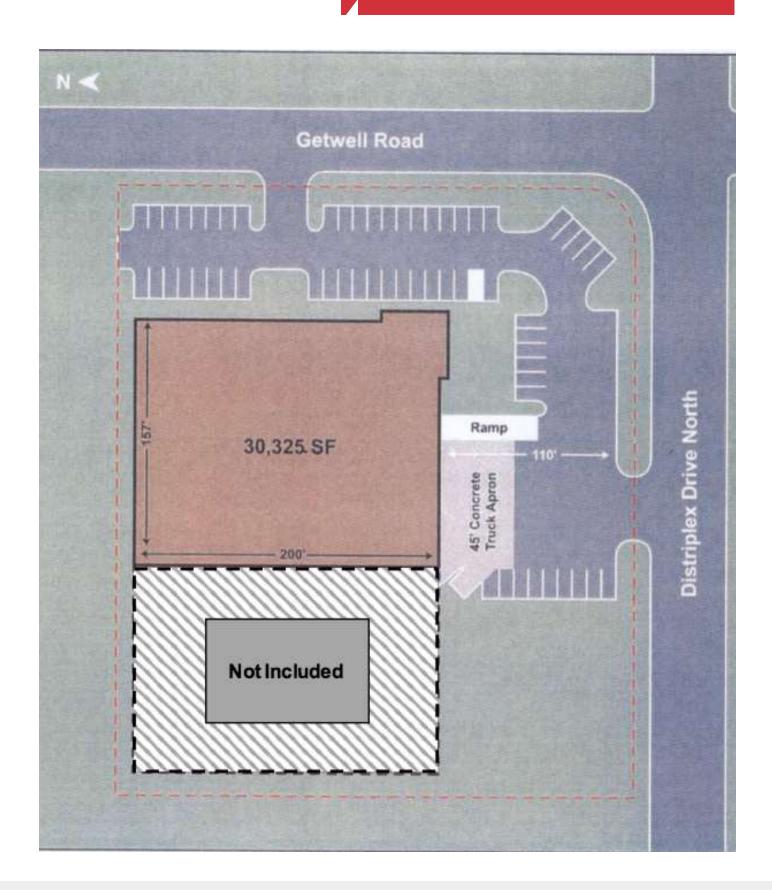

# Industrial

30,325 SF +/-

### **Property Features**

- 30,325 SF available
- 24' clear ceiling height
- Class III sprinkler system
- 4 dock high overhead doors (8' x 10')
- 1 overhead door ramp (10' x 12')
- Adjacent to local FedEx City Drop Station
- · Negotiable sublease rate