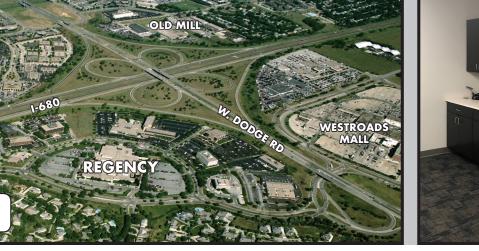

### **Features:**

- Former wealth manger office
- Walking distance to numerous restaurants, hotels, banks, and Regency Fashion Court
- Convenient access to I-680, West Dodge Road, and Pacific Streets
- Abundant parking
- On site Owner/Management
- Building signage available with exposure on Regency Parkway and I-680

#### Amenities

- Move-in ready office space
- Former wealth manger office
- Walking distance to numerous restaurants, hotels, banks and Regency Fashion Court
- Convenient Access to I-680, West Dodge and Pacific Streets
- Abundant parking
- On site Owner/Management
- Building signage available with exposure on Regency