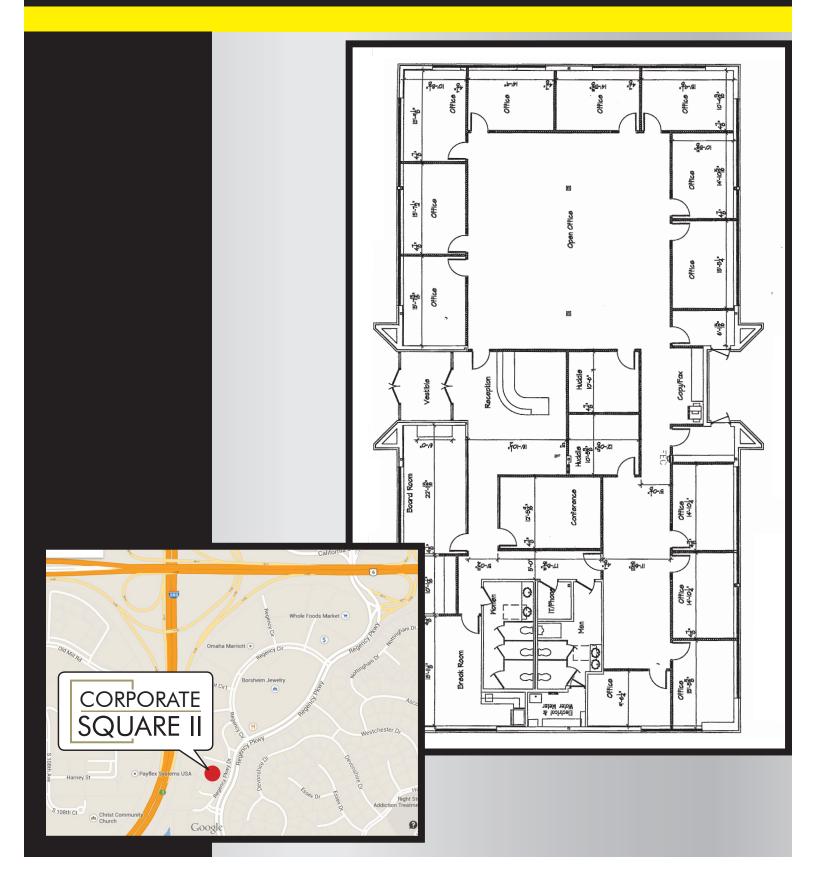

## CORPORATE SQUARE II

# AvailableSTESizeLease TypeAvailable1006,707NNN6/1/25

GLA: 6,707 sq. ft.