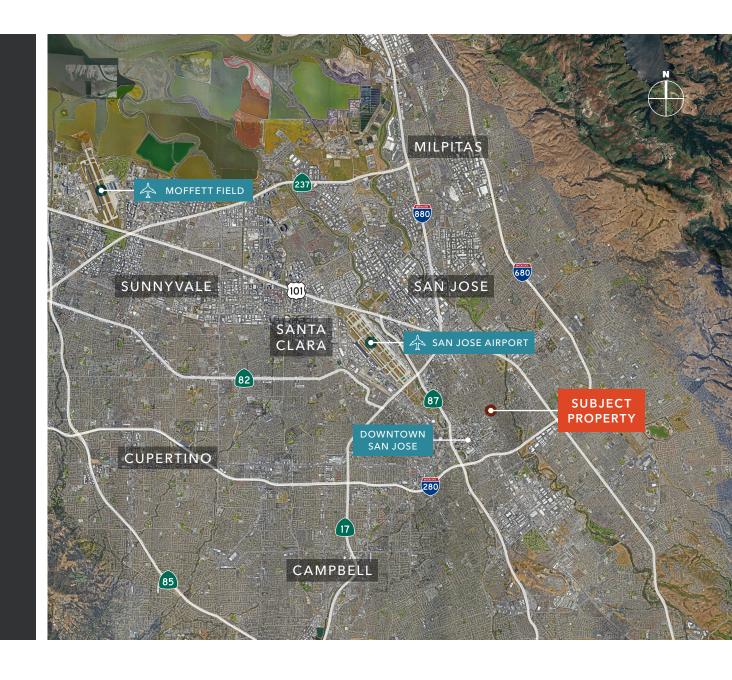

## HIGHLY-ACCESSIBLE LOCATION

Walkable to Downtown San Jose

Plenty of nearby retail and food amenities

Convenient to several bus routes

Easy access to many highways, including 87 & US-101

**DOWTOWN SAN JOSE** 

*5 MIN 55 MIN* SAN FRANCISCO CBD