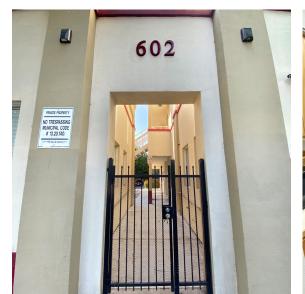

## 602 E SANTA CLARA ST

Two-Buildings Totaling ±6,945 SF For Sale on 0.41 Acre Lot in San Jose, CA

Two medical / office buildings with 5,736 SF 2-story, multi-tenant, elevator served office building and a 1,209 SF 1-story, 1-3 tenant office building with frontage on E Santa Clara St totaling 6,945 SF.