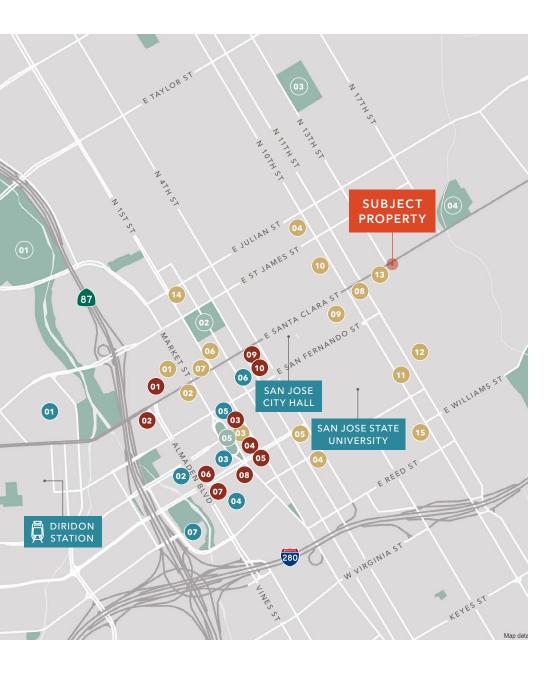

## **NEARBY AMENITIES**

| RESTAURANTS & BARS |                              | EN | ENTERTAINMENT               |  |
|--------------------|------------------------------|----|-----------------------------|--|
| 01                 | San Pedro Square             | 01 | SAP Center                  |  |
| 02                 | Chipotle                     | 02 | Center for Performing Arts  |  |
| 03                 | Morton's The Steakhouse      | 03 | San Jose Civic              |  |
| 04                 | La Victoria                  | 04 | McEnery Convention Center   |  |
| 05                 | Philz                        | 05 | San Jose Art Museum         |  |
| 06                 | Paper Planes                 | 06 | San Jose Improv             |  |
| 07                 | Mezcal                       | 07 | Children's Discovery Museum |  |
| 08                 | Toastadas                    |    |                             |  |
| 09                 | Lee's Sandwiches             | НС | HOTELS                      |  |
| 10                 | Freshly Baked eatery         | 01 | Hotel De Anza               |  |
| 11                 | Sammy G's Pizzeria           | 02 | AC Hotel by Marriott        |  |
| 12                 | House of Bagels              | 03 | Signia by Hilton            |  |
| 13                 | Domino's Pizza               | 04 | Four Points                 |  |
| 14                 | Teske's Germania             | 05 | The Westin                  |  |
| 15                 | Cali Spartan Mexican Kitchen | 06 | Hyatt Place                 |  |
| RECREATION & PARKS |                              | 07 | Hilton San Jose             |  |
|                    |                              | 08 | San Jose Marriott           |  |
| 01                 | Guadalupe River Park         | 09 | Hotel Clariana              |  |
| 02                 | St James Park                | 10 | Kasa Downtown San Jose      |  |
| 03                 | Backesto Park                |    |                             |  |
| 04                 | Roosevelt Park               |    |                             |  |