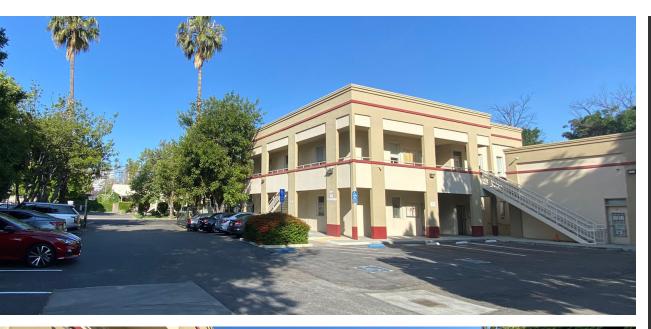

## 602 E SANTA CLARA ST

Two-Buildings Totaling ±6,945 SF For Sale on 0.41 Acre Lot in San Jose, CA

Two medical / office buildings with 5,736 SF 2-story, multi-tenant, elevator served office building and a 1,209 SF 1-story, 1-3 tenant office building with frontage on E Santa Clara St totaling 6,945 SF.

Fully secured lot with private parking

Hard-corner location at the intersection of 13th St & E Santa Clara St

Prominent building façade signage

Extensive glass-line providing natural light throughout

Multiple entrances

Single tenant or divisible into 5+ separate suites

Extensive office build-out

Gym included

Built in 1990

27 parking spaces on site

APN# 467-27-094

CG Zoning- read more at link below

ightarrow SANJOSECA.GOV