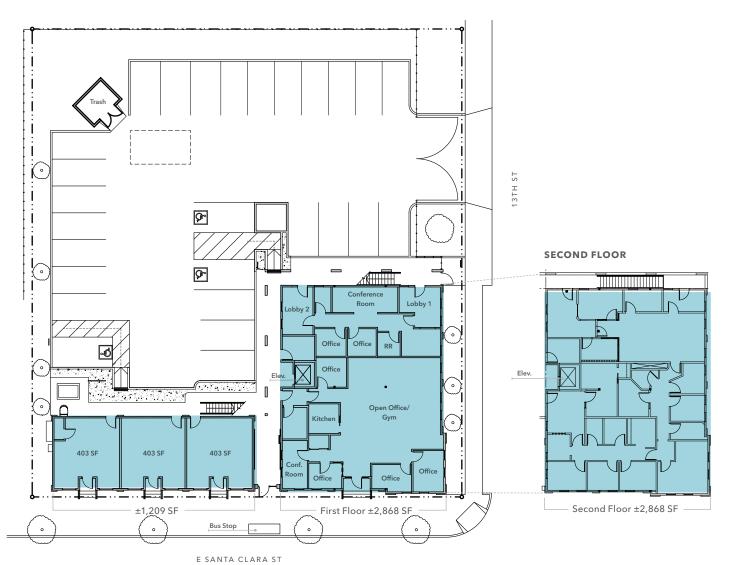

## FLOOR PLAN

 $\pm 6,945\,SF$ 

TOTAL AVAILABLE

\$3.925 M

SALE PRICE

Zoning C-G Year Built 1990 27 Parking Spaces APN 467-27-094