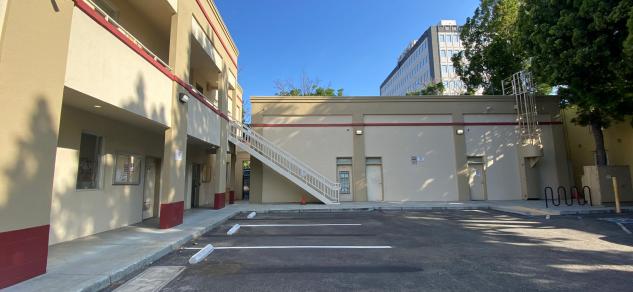

## 602 E SANTA CLARA ST

Two-Buildings Totaling ±6,945 SF For Sale on 0.41 Acre Lot in San Jose, CA

Two medical / office buildings with 5,736 SF 2-story, multi-tenant, elevator served office building and a 1,209 SF 1-story, 1-3 tenant office building with frontage on E Santa Clara St totaling 6,945 SF.

Fully secured lot with private parking

Hard-corner location at the intersection of 13th St & E Santa Clara St

Prominent building façade signage

Extensive glass-line providing natural light throughout

Multiple entrances

Single tenant or divisible into 5+ separate suites

Extensive office build-out

Gym included

Built in 1990

27 parking spaces on site

APN# 467-27-094

CG Zoning- read more at link below

ightarrow SANJOSECA.GOV