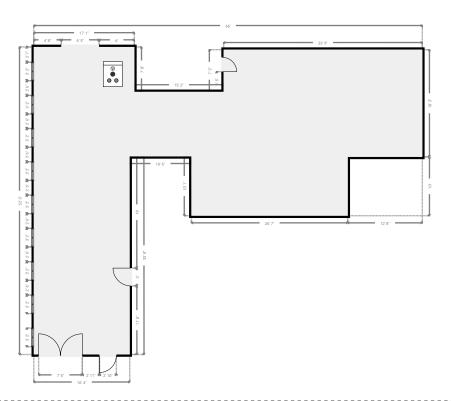

#### ▼ Shared Office 1st Floor

WIDTH: 32' 11" • LENGTH: 60' 10" • CEILING HEIGHT: 10' 6" AREA: 1907.39 sq ft • PERIMETER: 209'