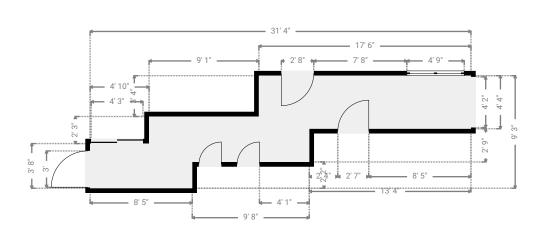

#### ▼ Hall 1st Floor

WIDTH: 31' 4" · LENGTH: 9' 3" · CEILING HEIGHT: 8' AREA: 147.06 sq ft · PERIMETER: 81' 3"