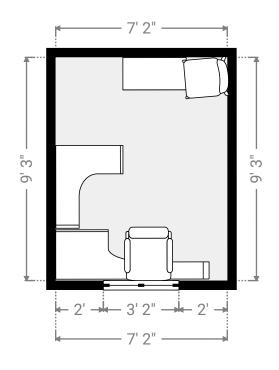

# **▼ Bathroom** 2nd Floor

WIDTH: 5' 9" • LENGTH: 12' 7" • CEILING HEIGHT: 7' 3" AREA: 55.19 sq ft • PERIMETER: 35' 1"

### ▼ Closet 2nd Floor

WIDTH: 5' 9" • LENGTH: 3' 10" • CEILING HEIGHT: 8' 7" AREA: 22.07 sq ft • PERIMETER: 19' 2"