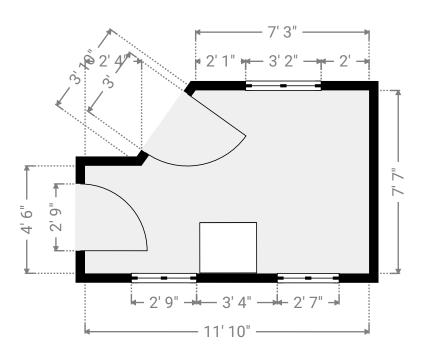

#### **▼** Closet 1st Floor

WIDTH: 4' 6" • LENGTH: 1' 10" • CEILING HEIGHT: 11' 10" AREA: 8.21 sq ft • PERIMETER: 12' 7"