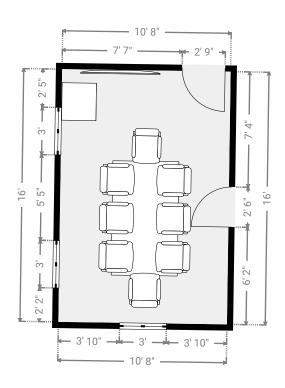

### ▼ Conference Room 2nd Floor

WIDTH: 10' 8" • LENGTH: 16' • CEILING HEIGHT: 8' 6" AREA: 170.57 sq ft • PERIMETER: 53' 4"