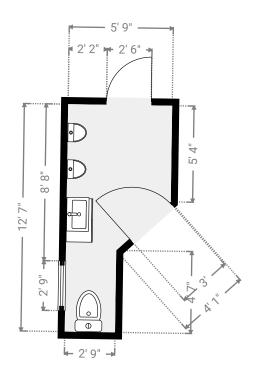

# **▼ Bathroom** 1st Floor

WIDTH: 8' 10" • LENGTH: 11' • CEILING HEIGHT: 8'
AREA: 83.15 sq ft • PERIMETER: 39' 8"