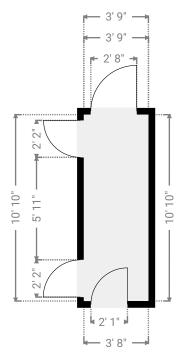

# **▼ Bathroom** 2nd Floor

WIDTH: 7' 5" • LENGTH: 5' 5" • CEILING HEIGHT: 7' 1" AREA: 40.53 sq ft • PERIMETER: 25' 9"