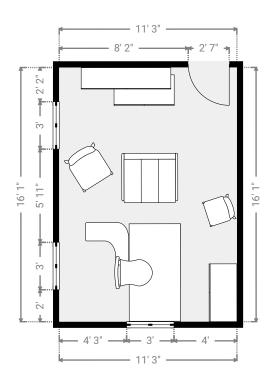

### ▼ Private Office 1st Floor

WIDTH: 11' 1" • LENGTH: 16' 1" • CEILING HEIGHT: 8' 4" AREA: 177.94 sq ft • PERIMETER: 54' 3"

WIDTH: 11' 8" • LENGTH: 11' 2" • CEILING HEIGHT: 8'
AREA: 130.59 sq ft • PERIMETER: 45' 9"