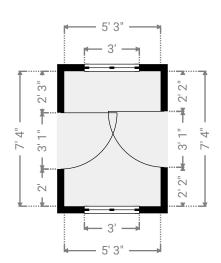

#### ▼ Vestibule 1st Floor

WIDTH: 5' 3" • LENGTH: 7' 4" • CEILING HEIGHT: 9' 4" AREA: 38.66 sq ft • PERIMETER: 25' 3"