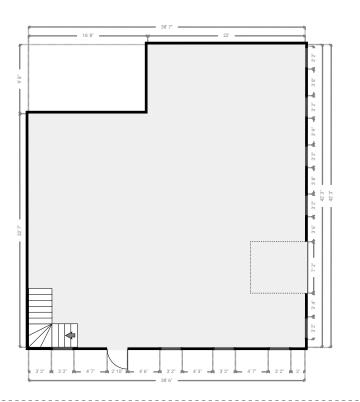

### **▼ Workshop** 1st Floor

WIDTH: 150' 3" • LENGTH: 78' 7" • CEILING HEIGHT: 11' 10" AREA: 10690.06 sq ft • PERIMETER: 481' 8"