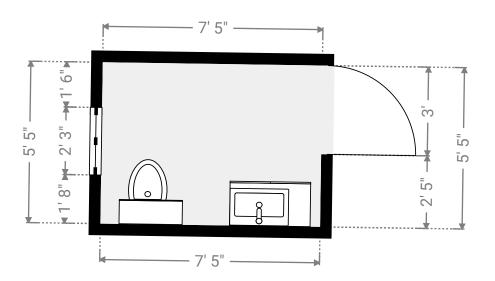

# **▼ Bathroom** 2nd Floor

WIDTH: 7' 5" • LENGTH: 5' 5" • CEILING HEIGHT: 7' 1" AREA: 40.53 sq ft • PERIMETER: 25' 9"