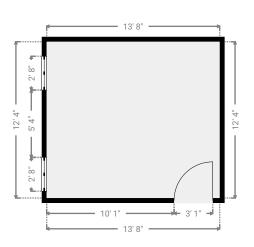

# ▼ Restrooms 1st Floor

WIDTH: 13' 7" • LENGTH: 9' 10" • CEILING HEIGHT: 7' 4" AREA: 134.35 sq ft • PERIMETER: 47'