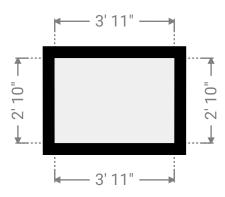

#### ▼ Closet 1st Floor

WIDTH: 3' 11" • LENGTH: 2' 10" • CEILING HEIGHT: 11' 10" AREA: 11.01 sq ft • PERIMETER: 13' 6"