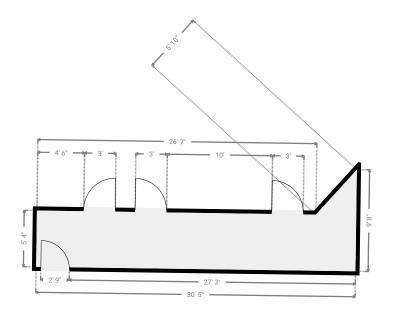

### **▼ Workshop** 1st Floor

WIDTH: 150' 3" • LENGTH: 78' 7" • CEILING HEIGHT: 11' 10" AREA: 10690.06 sq ft • PERIMETER: 481' 8"

#### ▼ Furnace Room 1st Floor

WIDTH: 49' 5" • LENGTH: 26' 11" • CEILING HEIGHT: 24' 7" AREA: 1330.21 sq ft • PERIMETER: 152' 8"