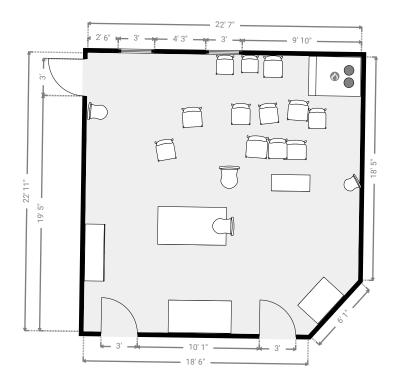

#### ▼ Conference Room 2nd Floor

WIDTH: 11' 7" • LENGTH: 13' 4" • CEILING HEIGHT: 7' 7"

AREA: 154.32 sq ft • PERIMETER: 49' 10"

### ▼ Conference Room 2nd Floor

WIDTH: 10' 8" • LENGTH: 16' • CEILING HEIGHT: 8' 6" AREA: 170.57 sq ft • PERIMETER: 53' 4"

#### ▼ Conference Room 2nd Floor

WIDTH: 11' 8" • LENGTH: 11' 2" • CEILING HEIGHT: 7' 10" AREA: 130.42 sq ft • PERIMETER: 45' 8"