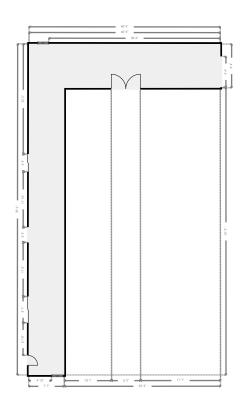

#### **▼** 2nd Floor

TOTAL AREA: 12999.43 sq ft · LIVING AREA: 12999.43 sq ft · ROOMS: 34

## **Building A**

TOTAL AREA: 69728.96 sq ft · LIVING AREA: 69728.96 sq ft · FLOORS: 3 · ROOMS: 107

WIDTH: 19' 3" • LENGTH: 8' 7" • CEILING HEIGHT: 10' 11" AREA: 165.24 sq ft • PERIMETER: 55' 8"