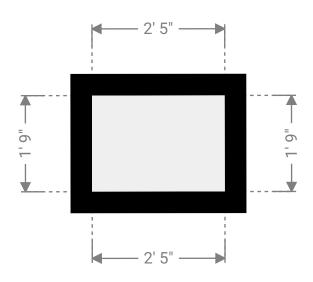

### **▼** Closet 1st Floor

WIDTH: 2' 5" • LENGTH: 1' 9" • CEILING HEIGHT: 11' 10" AREA: 4.23 sq ft • PERIMETER: 8' 4"

#### **▼** Closet 1st Floor

WIDTH: 2' 5" • LENGTH: 1' 9" • CEILING HEIGHT: 11' 10" AREA: 4.23 sq ft · PERIMETER: 8' 4"