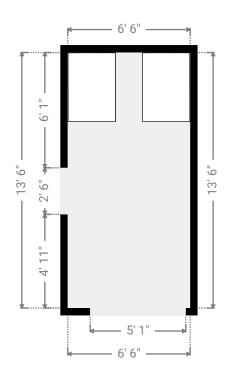

### **▼ Photocopy Room** 1st Floor

WIDTH: 6' 6" • LENGTH: 13' 6" • CEILING HEIGHT: 8'
AREA: 87.42 sq ft • PERIMETER: 40'

WIDTH: 7' 2" • LENGTH: 9' 1" • CEILING HEIGHT: 8'
AREA: 64.61 sq ft • PERIMETER: 32' 5"