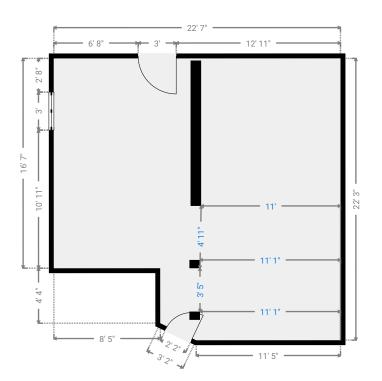

### ▼ Private Office 1st Floor

WIDTH: 11' 1" • LENGTH: 16' 1" • CEILING HEIGHT: 8' 4" AREA: 177.94 sq ft • PERIMETER: 54' 3"

WIDTH: 11' 8" • LENGTH: 11' 2" • CEILING HEIGHT: 8'
AREA: 130.59 sq ft • PERIMETER: 45' 9"