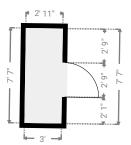

#### ▼ Other 1st Floor

WIDTH: 3' 11" • LENGTH: 9' 11" • CEILING HEIGHT: 7' 6" AREA: 38.91 sq ft • PERIMETER: 27' 8"

### **▼ Photocopy Room** 1st Floor

WIDTH: 6' 6" • LENGTH: 13' 6" • CEILING HEIGHT: 8'
AREA: 87.42 sq ft • PERIMETER: 40'

WIDTH: 7' 2" • LENGTH: 9' 1" • CEILING HEIGHT: 8'
AREA: 64.61 sq ft • PERIMETER: 32' 5"