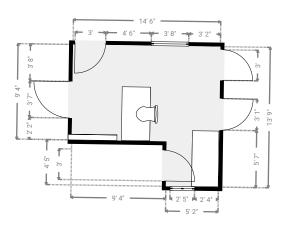

# ▼ Restrooms 1st Floor

WIDTH: 13' 7" • LENGTH: 9' 10" • CEILING HEIGHT: 7' 4" AREA: 134.35 sq ft • PERIMETER: 47'