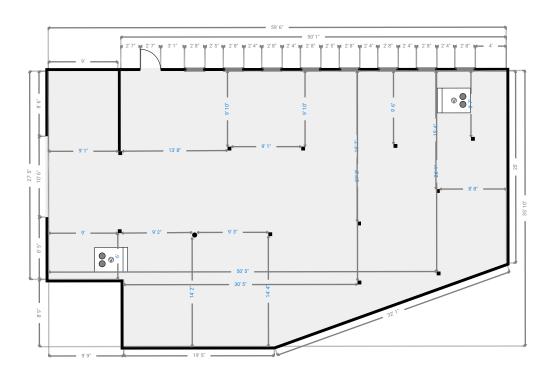

#### ▼ 1st Floor

TOTAL AREA: 51340.08 sq ft · LIVING AREA: 51340.08 sq ft · ROOMS: 57

#### ▼ Hall 1st Floor

WIDTH: 36' 9" • LENGTH: 14' 9" • CEILING HEIGHT: 12' 1" AREA: 212.71 sq ft • PERIMETER: 106' 5"

#### ▼ Hall 1st Floor

WIDTH: 17' 7" • LENGTH: 28' 3" • CEILING HEIGHT: 8' AREA: 199.20 sq ft • PERIMETER: 90' 3"

#### ▼ Hall 1st Floor

WIDTH: 31' 4" · LENGTH: 9' 3" · CEILING HEIGHT: 8' AREA: 147.06 sq ft · PERIMETER: 81' 3"

#### ▼ Hall 1st Floor

WIDTH: 116' 8" • LENGTH: 8' 3" • CEILING HEIGHT: 11' 10" AREA: 882.54 sq ft • PERIMETER: 241' 9"

#### ▼ Hall 1st Floor

WIDTH: 16' 2" • LENGTH: 28' 5" • CEILING HEIGHT: 7' 10" AREA: 215.73 sq ft • PERIMETER: 88' 10"

### **▼ Photocopy Room** 1st Floor

WIDTH: 6' 6" • LENGTH: 13' 6" • CEILING HEIGHT: 8'
AREA: 87.42 sq ft • PERIMETER: 40'

WIDTH: 7' 2" • LENGTH: 9' 1" • CEILING HEIGHT: 8'
AREA: 64.61 sq ft • PERIMETER: 32' 5"

WIDTH: 9' 9" • LENGTH: 9' 8" • CEILING HEIGHT: 7' 8" AREA: 94.05 sq ft • PERIMETER: 38' 10"

WIDTH: 11'3" • LENGTH: 16'1" • CEILING HEIGHT: 8'4" AREA: 180.81 sq ft • PERIMETER: 54'8"

### ▼ Private Office 1st Floor

WIDTH: 11' 1" • LENGTH: 16' 1" • CEILING HEIGHT: 8' 4" AREA: 177.94 sq ft • PERIMETER: 54' 3"

WIDTH: 11' 8" • LENGTH: 11' 2" • CEILING HEIGHT: 8'
AREA: 130.59 sq ft • PERIMETER: 45' 9"

#### ▼ Shared Office 1st Floor

WIDTH: 32' 11" • LENGTH: 60' 10" • CEILING HEIGHT: 10' 6" AREA: 1907.39 sq ft • PERIMETER: 209'

# ▼ Shared Office 1st Floor

WIDTH: 22' 10" • LENGTH: 23' 10" • CEILING HEIGHT: 13' 9" AREA: 508.11 sq ft • PERIMETER: 109' 6"

### **▼ Workshop** 1st Floor

WIDTH: 150' 3" • LENGTH: 78' 7" • CEILING HEIGHT: 11' 10" AREA: 10690.06 sq ft • PERIMETER: 481' 8"