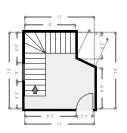

#### ▼ Stairway 1st Floor

WIDTH: 18' 8" · LENGTH: 4' 6" · CEILING HEIGHT: 11' 10" AREA: 83.85 sq ft · PERIMETER: 46' 3"

## ▼ Stairway 1st Floor

WIDTH: 11' 4" • LENGTH: 7' 3" • CEILING HEIGHT: 11' 10" AREA: 82.61 sq ft • PERIMETER: 37' 3"

WIDTH: 49' 6" • LENGTH: 23' 6" • CEILING HEIGHT: 24' 6" AREA: 994.06 sq ft • PERIMETER: 172'

## ▼ Stairway 2nd Floor

WIDTH: 9' 3" • LENGTH: 4' • CEILING HEIGHT: 10' 11" AREA: 37.12 sq ft • PERIMETER: 26' 7"

### ▼ Stairway 2nd Floor

WIDTH: 6' 4" · LENGTH: 7' · CEILING HEIGHT: 8' 6" AREA: 33.21 sq ft · PERIMETER: 26' 8"

## ▼ Stairway 2nd Floor

WIDTH: 7' 11" • LENGTH: 7' 3" • CEILING HEIGHT: 10' 11"

AREA: 33.60 sq ft • PERIMETER: 30' 4"

WIDTH: 59' 6" · LENGTH: 39' 10" · CEILING HEIGHT: 10' 8" AREA: 2254.94 sq ft · PERIMETER: 191'