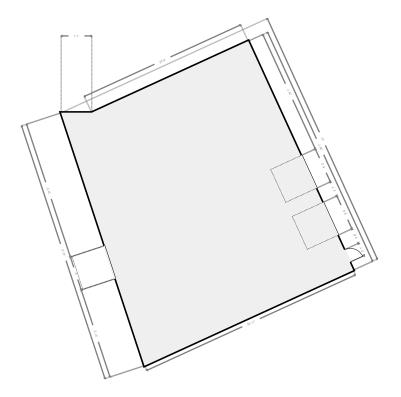

# **▼ Workshop** 1st Floor

WIDTH: 52' 11" • LENGTH: 61' • CEILING HEIGHT: 11' 10" AREA: 2893.46 sq ft • PERIMETER: 219' 1"

### **▼ Workshop** 1st Floor

WIDTH: 150' 3" • LENGTH: 78' 7" • CEILING HEIGHT: 11' 10" AREA: 10690.06 sq ft • PERIMETER: 481' 8"