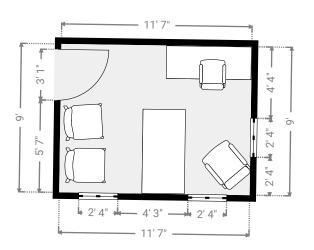

#### ▼ Conference Room 2nd Floor

WIDTH: 11' 7" • LENGTH: 13' 4" • CEILING HEIGHT: 7' 7"

AREA: 154.32 sq ft • PERIMETER: 49' 10"