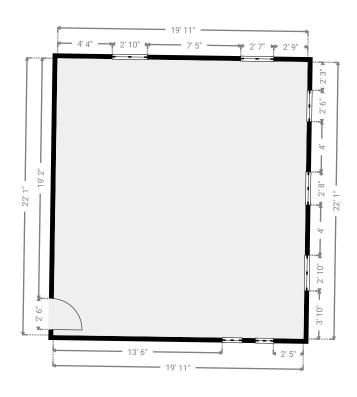

### ▼ Closet 2nd Floor

WIDTH: 3' • LENGTH: 7' 7" • CEILING HEIGHT: 10' 11" AREA: 22.39 sq ft • PERIMETER: 21' 1"

WIDTH: 19' 11" • LENGTH: 22' 1" • CEILING HEIGHT: 10' 10" AREA: 440.46 sq ft • PERIMETER: 84' 1"

## ▼ Storage 2nd Floor

WIDTH: 30' 5" • LENGTH: 19' 6" • CEILING HEIGHT: 10' 9" AREA: 552.19 sq ft • PERIMETER: 99' 9"

WIDTH: 8' 2" • LENGTH: 19' 5" • CEILING HEIGHT: 10' 11" AREA: 158.86 sq ft • PERIMETER: 55' 3"