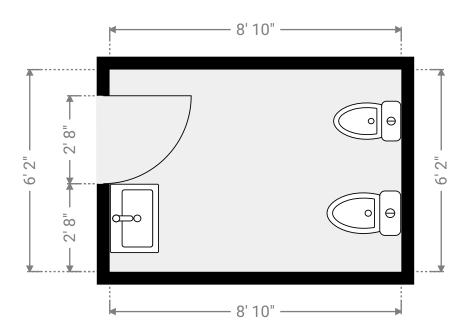

#### **▼** Bathroom 1st Floor

WIDTH: 8' 10" • LENGTH: 6' 3" • CEILING HEIGHT: 7' 9" AREA: 55.56 sq ft • PERIMETER: 30' 3"