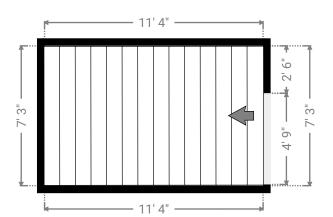

## ▼ Stairway 1st Floor

WIDTH: 11' 4" • LENGTH: 7' 3" • CEILING HEIGHT: 11' 10" AREA: 82.61 sq ft • PERIMETER: 37' 3"

WIDTH: 49' 6" • LENGTH: 23' 6" • CEILING HEIGHT: 24' 6" AREA: 994.06 sq ft • PERIMETER: 172'