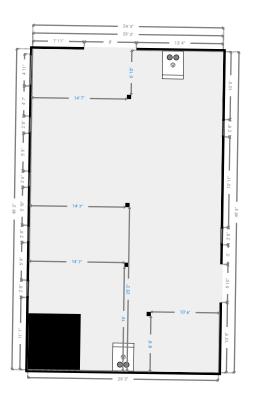

### **▼ Workshop** 1st Floor

WIDTH: 150' 3" • LENGTH: 78' 7" • CEILING HEIGHT: 11' 10" AREA: 10690.06 sq ft • PERIMETER: 481' 8"