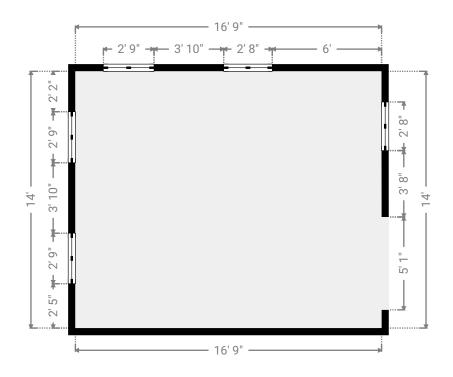

### **▼ Workshop** 1st Floor

WIDTH: 150' 3" • LENGTH: 78' 7" • CEILING HEIGHT: 11' 10" AREA: 10690.06 sq ft • PERIMETER: 481' 8"