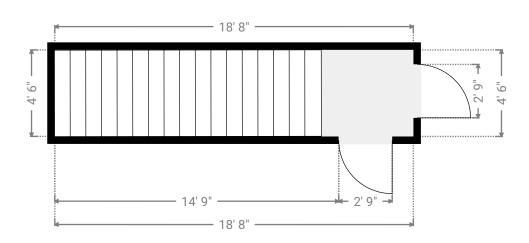

#### ▼ Stairway 1st Floor

WIDTH: 18' 8" · LENGTH: 4' 6" · CEILING HEIGHT: 11' 10" AREA: 83.85 sq ft · PERIMETER: 46' 3"