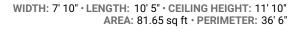

# **▼ Bathroom** 1st Floor

WIDTH: 9' 3" • LENGTH: 8' 3" • CEILING HEIGHT: 11' 10" AREA: 76.32 sq ft • PERIMETER: 35'