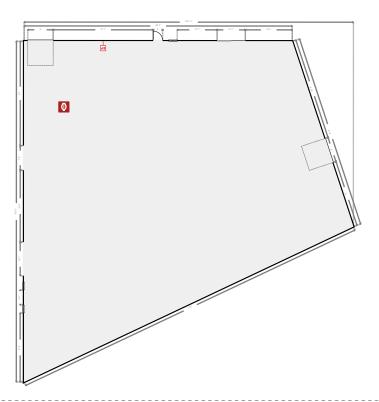

#### **▼** 2nd Floor

TOTAL AREA: 12999.43 sq ft · LIVING AREA: 12999.43 sq ft · ROOMS: 34

# ▼ Open Space 2nd Floor

WIDTH: 38' 11" • LENGTH: 70' • CEILING HEIGHT: 9' 3" AREA: 2720.11 sq ft • PERIMETER: 217' 8"