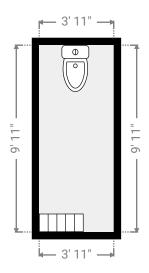

#### ▼ Other 1st Floor

WIDTH: 3' 11" • LENGTH: 9' 11" • CEILING HEIGHT: 7' 6" AREA: 38.91 sq ft • PERIMETER: 27' 8"