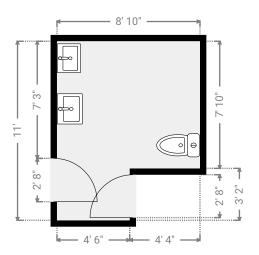

#### **▼** Bathroom 1st Floor

WIDTH: 8' 10" • LENGTH: 6' 2" • CEILING HEIGHT: 8' AREA: 54.18 sq ft • PERIMETER: 29' 11"