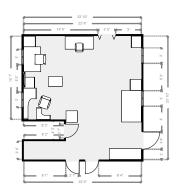

#### ▼ 1st Floor

TOTAL AREA: 51340.08 sq ft · LIVING AREA: 51340.08 sq ft · ROOMS: 57