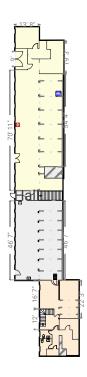

### **▼ Workshop** 1st Floor

WIDTH: 150' 3" • LENGTH: 78' 7" • CEILING HEIGHT: 11' 10" AREA: 10690.06 sq ft • PERIMETER: 481' 8"

# **▼ Workshop** 1st Floor

# **▼ Workshop** 1st Floor

WIDTH: 52' 11" • LENGTH: 61' • CEILING HEIGHT: 11' 10" AREA: 2893.46 sq ft • PERIMETER: 219' 1"