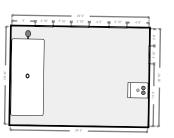

#### **▼** 2nd Floor

TOTAL AREA: 12999.43 sq ft · LIVING AREA: 12999.43 sq ft · ROOMS: 34