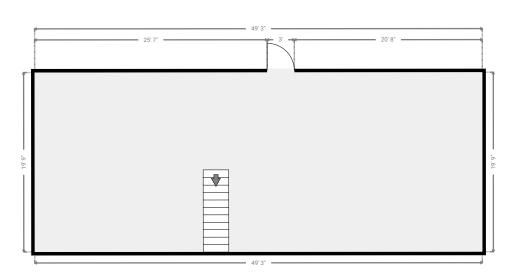

#### ▼ Stairway 1st Floor

WIDTH: 18' 8" · LENGTH: 4' 6" · CEILING HEIGHT: 11' 10" AREA: 83.85 sq ft · PERIMETER: 46' 3"

## ▼ Stairway 1st Floor

WIDTH: 11' 4" • LENGTH: 7' 3" • CEILING HEIGHT: 11' 10" AREA: 82.61 sq ft • PERIMETER: 37' 3"

WIDTH: 49' 6" • LENGTH: 23' 6" • CEILING HEIGHT: 24' 6" AREA: 994.06 sq ft • PERIMETER: 172'