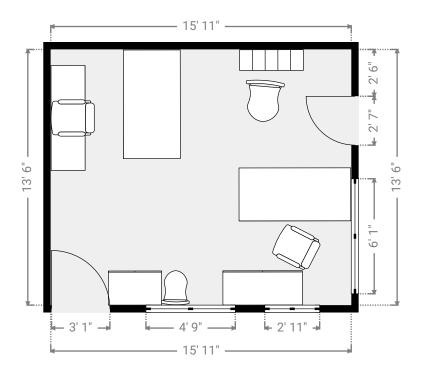

### ▼ Private Office 1st Floor

WIDTH: 11' 1" • LENGTH: 16' 1" • CEILING HEIGHT: 8' 4" AREA: 177.94 sq ft • PERIMETER: 54' 3"

WIDTH: 11' 8" • LENGTH: 11' 2" • CEILING HEIGHT: 8'
AREA: 130.59 sq ft • PERIMETER: 45' 9"