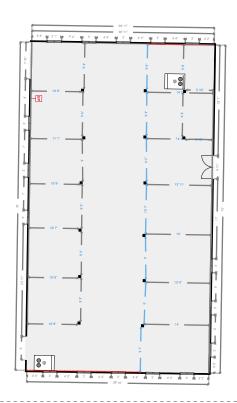

#### ▼ 1st Floor

TOTAL AREA: 51340.08 sq ft · LIVING AREA: 51340.08 sq ft · ROOMS: 57