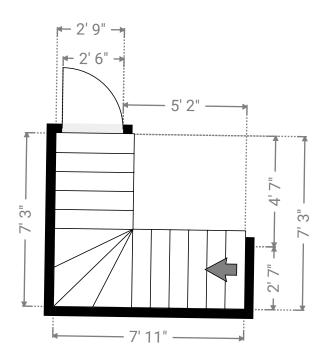

#### ▼ Stairway 1st Floor

WIDTH: 18' 8" · LENGTH: 4' 6" · CEILING HEIGHT: 11' 10" AREA: 83.85 sq ft · PERIMETER: 46' 3"

## ▼ Stairway 1st Floor

WIDTH: 11' 4" • LENGTH: 7' 3" • CEILING HEIGHT: 11' 10" AREA: 82.61 sq ft • PERIMETER: 37' 3"

WIDTH: 49' 6" • LENGTH: 23' 6" • CEILING HEIGHT: 24' 6" AREA: 994.06 sq ft • PERIMETER: 172'