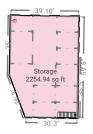

## ▼ Stairway 2nd Floor

WIDTH: 7' 11" • LENGTH: 7' 3" • CEILING HEIGHT: 10' 11"

AREA: 33.60 sq ft • PERIMETER: 30' 4"

WIDTH: 59' 6" · LENGTH: 39' 10" · CEILING HEIGHT: 10' 8" AREA: 2254.94 sq ft · PERIMETER: 191'