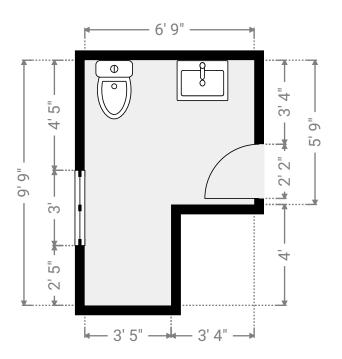

WIDTH: 9' 9" • LENGTH: 9' 8" • CEILING HEIGHT: 7' 8" AREA: 94.05 sq ft • PERIMETER: 38' 10"

WIDTH: 11'3" • LENGTH: 16'1" • CEILING HEIGHT: 8'4" AREA: 180.81 sq ft • PERIMETER: 54'8"