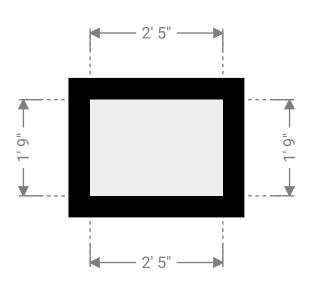

### **▼** Closet 1st Floor

WIDTH: 2' 5" • LENGTH: 1' 9" • CEILING HEIGHT: 11' 10" AREA: 4.23 sq ft • PERIMETER: 8' 4"

#### **▼** Closet 1st Floor

WIDTH: 2' 5" • LENGTH: 1' 9" • CEILING HEIGHT: 11' 10" AREA: 4.23 sq ft · PERIMETER: 8' 4"