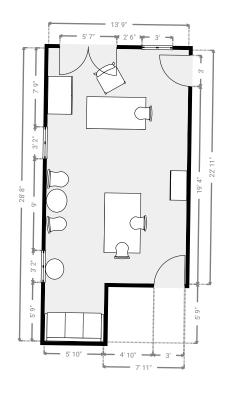

# ▼ Shared Office 1st Floor

WIDTH: 22' 10" • LENGTH: 23' 10" • CEILING HEIGHT: 13' 9" AREA: 508.11 sq ft • PERIMETER: 109' 6"