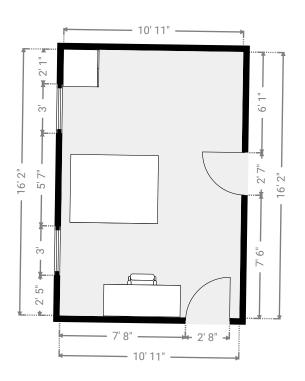

### ▼ Private Office 1st Floor

WIDTH: 11' 1" • LENGTH: 16' 1" • CEILING HEIGHT: 8' 4" AREA: 177.94 sq ft • PERIMETER: 54' 3"

WIDTH: 11' 8" • LENGTH: 11' 2" • CEILING HEIGHT: 8'
AREA: 130.59 sq ft • PERIMETER: 45' 9"