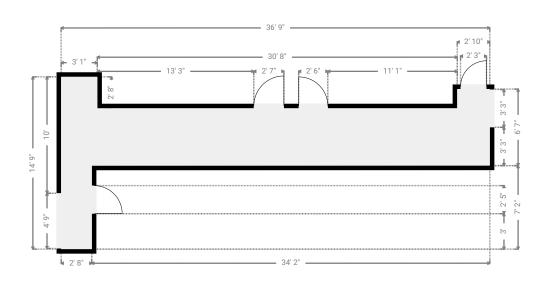

#### ▼ Hall 1st Floor

WIDTH: 36' 9" • LENGTH: 14' 9" • CEILING HEIGHT: 12' 1" AREA: 212.71 sq ft • PERIMETER: 106' 5"