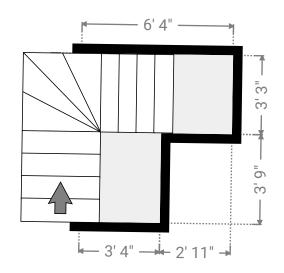

### ▼ Stairway 2nd Floor

WIDTH: 6' 4" · LENGTH: 7' · CEILING HEIGHT: 8' 6" AREA: 33.21 sq ft · PERIMETER: 26' 8"