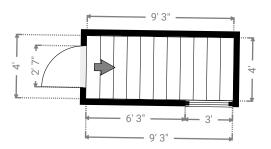

#### ▼ Stairway 1st Floor

WIDTH: 18' 8" · LENGTH: 4' 6" · CEILING HEIGHT: 11' 10" AREA: 83.85 sq ft · PERIMETER: 46' 3"