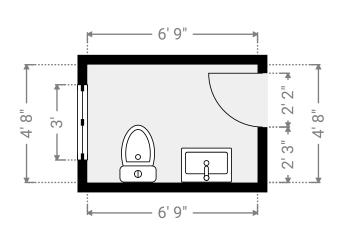

### ▼ Bathroom Semi-Basement

WIDTH: 6' 9" • LENGTH: 4' 8" • CEILING HEIGHT: 7' 1"

AREA: 31.86 sq ft • PERIMETER: 23'