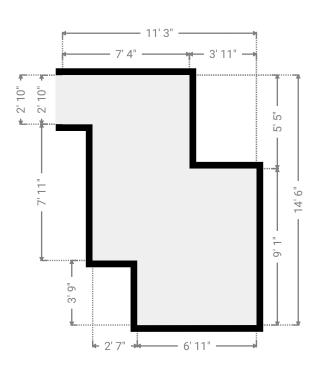

# ▼ Training Room 2nd Floor

WIDTH: 22' 6" • LENGTH: 22' 11" • CEILING HEIGHT: 9' 1" AREA: 507.75 sq ft • PERIMETER: 88' 5"

**▼** Semi-Basement

TOTAL AREA: 5389.45 sq ft · LIVING AREA: 5389.45 sq ft · ROOMS: 16