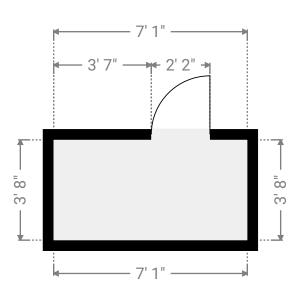

# **▼ Bathroom** 1st Floor

WIDTH: 8' 10" • LENGTH: 11' • CEILING HEIGHT: 8'
AREA: 83.15 sq ft • PERIMETER: 39' 8"