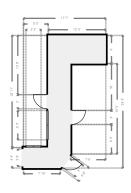

# ▼ Training Room 2nd Floor

WIDTH: 22' 6" • LENGTH: 22' 11" • CEILING HEIGHT: 9' 1" AREA: 507.75 sq ft • PERIMETER: 88' 5"

**▼** Semi-Basement

TOTAL AREA: 5389.45 sq ft · LIVING AREA: 5389.45 sq ft · ROOMS: 16