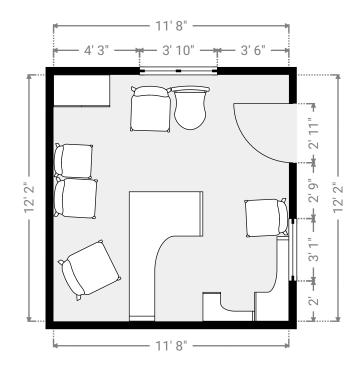

# ▼ Restrooms 1st Floor

WIDTH: 13' 7" • LENGTH: 9' 10" • CEILING HEIGHT: 7' 4" AREA: 134.35 sq ft • PERIMETER: 47'