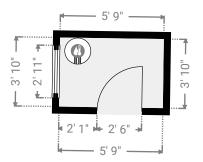

# **▼ Bathroom** 2nd Floor

WIDTH: 5' 9" • LENGTH: 12' 7" • CEILING HEIGHT: 7' 3" AREA: 55.19 sq ft • PERIMETER: 35' 1"

### ▼ Closet 2nd Floor

WIDTH: 5' 9" • LENGTH: 3' 10" • CEILING HEIGHT: 8' 7" AREA: 22.07 sq ft • PERIMETER: 19' 2"