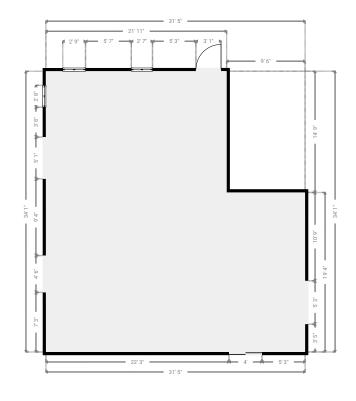

#### ▼ 1st Floor

TOTAL AREA: 51340.08 sq ft · LIVING AREA: 51340.08 sq ft · ROOMS: 57