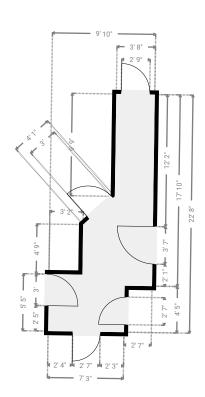

# ▼ Open Space 2nd Floor

WIDTH: 38' 11" • LENGTH: 70' • CEILING HEIGHT: 9' 3" AREA: 2720.11 sq ft • PERIMETER: 217' 8"

## ▼ Open Space 2nd Floor

WIDTH: 29' 3" • LENGTH: 20' 10" • CEILING HEIGHT: 12' 6" AREA: 609.54 sq ft • PERIMETER: 100' 2"

## ▼ Private Office 2nd Floor

WIDTH: 13' 9" • LENGTH: 28' 8" • CEILING HEIGHT: 8' 8"
AREA: 348.33 sq ft • PERIMETER: 84' 11"