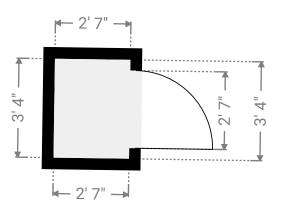

### ▼ Closet 2nd Floor

WIDTH: 2' 7" • LENGTH: 3' 4" • CEILING HEIGHT: 8' 11" AREA: 8.53 sq ft • PERIMETER: 11' 9"