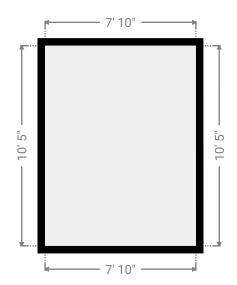

# **▼ Bathroom** 1st Floor

WIDTH: 9' 3" • LENGTH: 8' 3" • CEILING HEIGHT: 11' 10" AREA: 76.32 sq ft • PERIMETER: 35'