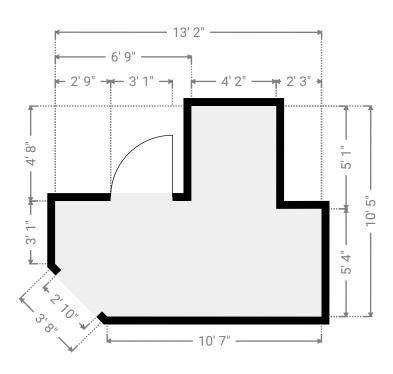

#### ▼ Storage Semi-Basement

WIDTH: 13' 2" • LENGTH: 10' 5" • CEILING HEIGHT: 7' 7" AREA: 90.48 sq ft • PERIMETER: 45' 7"