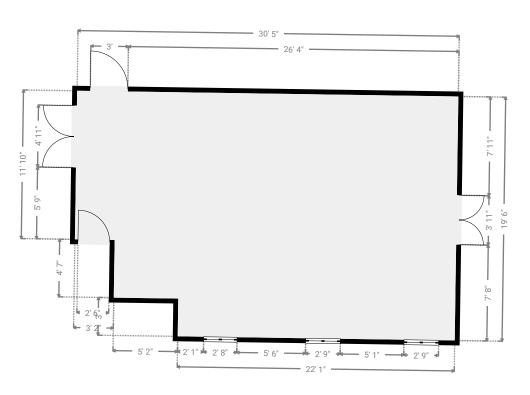

#### ▼ Bathroom 1st Floor

WIDTH: 11' 9" • LENGTH: 9' 10" • CEILING HEIGHT: 7' 6" AREA: 116.18 sq ft • PERIMETER: 43' 3"

# **▼ Bathroom** 1st Floor

WIDTH: 9' 3" • LENGTH: 8' 3" • CEILING HEIGHT: 11' 10" AREA: 76.32 sq ft • PERIMETER: 35'

#### **▼ Bathroom** 1st Floor

WIDTH: 24' 4" • LENGTH: 8' 2" • CEILING HEIGHT: 11' 10" AREA: 190.16 sq ft • PERIMETER: 62' 7"

# **▼ Bathroom** 1st Floor

WIDTH: 8' 10" • LENGTH: 11' • CEILING HEIGHT: 8'
AREA: 83.15 sq ft • PERIMETER: 39' 8"

#### **▼** Bathroom 1st Floor

WIDTH: 8' 10" • LENGTH: 6' 2" • CEILING HEIGHT: 8' AREA: 54.18 sq ft • PERIMETER: 29' 11"

#### **▼** Bathroom 1st Floor

WIDTH: 8' 10" • LENGTH: 6' 3" • CEILING HEIGHT: 7' 9" AREA: 55.56 sq ft • PERIMETER: 30' 3"