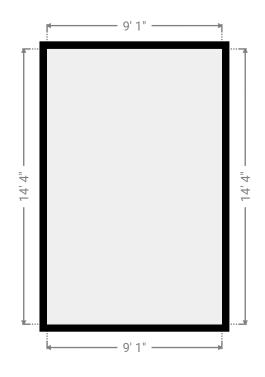

### **▼ Workshop** 1st Floor

WIDTH: 150' 3" • LENGTH: 78' 7" • CEILING HEIGHT: 11' 10" AREA: 10690.06 sq ft • PERIMETER: 481' 8"