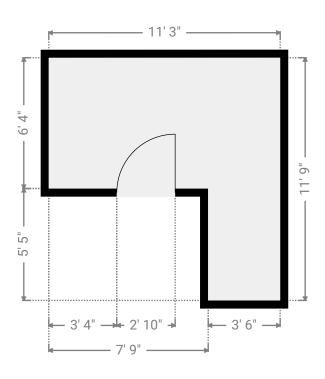

#### ▼ Other 1st Floor

WIDTH: 3' 11" • LENGTH: 9' 11" • CEILING HEIGHT: 7' 6" AREA: 38.91 sq ft • PERIMETER: 27' 8"