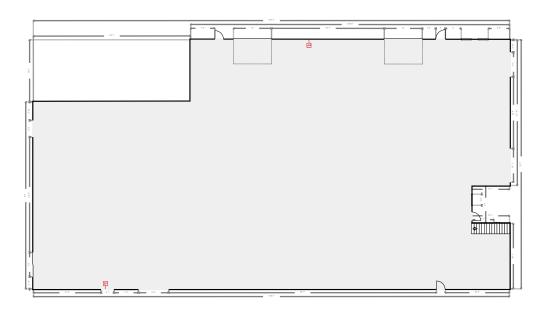

#### ▼ 1st Floor

TOTAL AREA: 51340.08 sq ft · LIVING AREA: 51340.08 sq ft · ROOMS: 57

### **▼ Workshop** 1st Floor

WIDTH: 150' 3" • LENGTH: 78' 7" • CEILING HEIGHT: 11' 10" AREA: 10690.06 sq ft • PERIMETER: 481' 8"