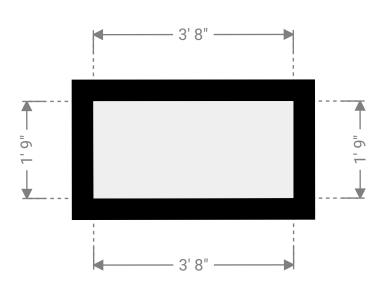

### **▼** Closet 1st Floor

WIDTH: 3' 8" • LENGTH: 1' 9" • CEILING HEIGHT: 11' 10" AREA: 6.43 sq ft • PERIMETER: 10' 10"