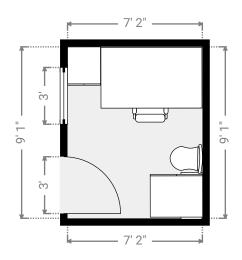

WIDTH: 9' 9" • LENGTH: 9' 8" • CEILING HEIGHT: 7' 8" AREA: 94.05 sq ft • PERIMETER: 38' 10"

WIDTH: 11'3" • LENGTH: 16'1" • CEILING HEIGHT: 8'4" AREA: 180.81 sq ft • PERIMETER: 54'8"