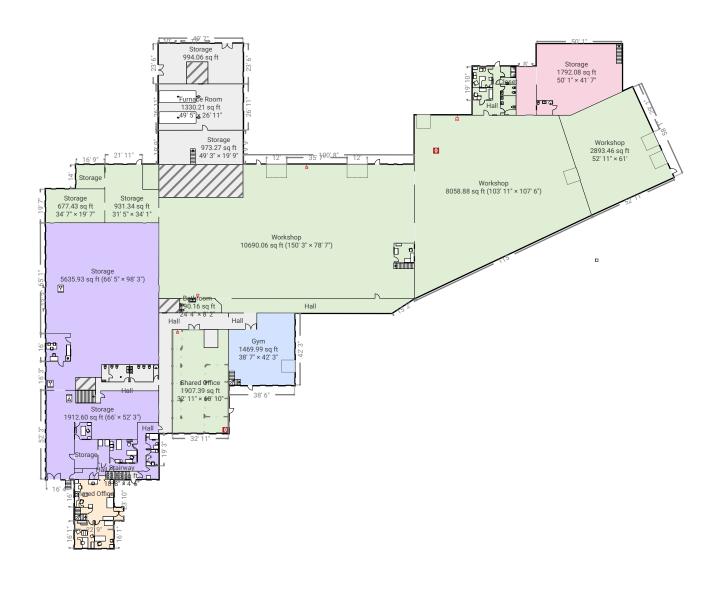

#### ▼ Furnace Room 1st Floor

WIDTH: 49' 5" • LENGTH: 26' 11" • CEILING HEIGHT: 24' 7" AREA: 1330.21 sq ft • PERIMETER: 152' 8"

#### ▼ Shared Office 1st Floor

WIDTH: 32' 11" • LENGTH: 60' 10" • CEILING HEIGHT: 10' 6" AREA: 1907.39 sq ft • PERIMETER: 209'

## ▼ Stairway 1st Floor

WIDTH: 11' 4" • LENGTH: 7' 3" • CEILING HEIGHT: 11' 10" AREA: 82.61 sq ft • PERIMETER: 37' 3"

WIDTH: 49' 6" • LENGTH: 23' 6" • CEILING HEIGHT: 24' 6" AREA: 994.06 sq ft • PERIMETER: 172'

#### ▼ Storage 1st Floor

WIDTH: 49' 3" • LENGTH: 19' 9" • CEILING HEIGHT: 9' 9" AREA: 973.27 sq ft • PERIMETER: 138' 1"

WIDTH: 13' 6" • LENGTH: 16' 11" • CEILING HEIGHT: 8' 7" AREA: 228.24 sq ft • PERIMETER: 60' 10"

#### ▼ Storage 1st Floor

WIDTH: 11' 8" • LENGTH: 28' 5" • CEILING HEIGHT: 11' 7" AREA: 331.41 sq ft • PERIMETER: 80' 2"

WIDTH: 59' 6" • LENGTH: 35' 10" • CEILING HEIGHT: 11' 10" AREA: 1879.15 sq ft • PERIMETER: 202' 7"

## ▼ Storage 1st Floor

WIDTH: 50' 1" • LENGTH: 41' 7" • CEILING HEIGHT: 11' 10" AREA: 1792.08 sq ft • PERIMETER: 172' 7"

#### ▼ Storage 1st Floor

WIDTH: 34' 7" • LENGTH: 19' 7" • CEILING HEIGHT: 10' 10" AREA: 677.43 sq ft • PERIMETER: 108' 4"

WIDTH: 16' 9" • LENGTH: 14' • CEILING HEIGHT: 10' 3" AREA: 234.39 sq ft • PERIMETER: 61' 6"

### **▼ Workshop** 1st Floor

WIDTH: 150' 3" • LENGTH: 78' 7" • CEILING HEIGHT: 11' 10" AREA: 10690.06 sq ft • PERIMETER: 481' 8"

# **▼ Workshop** 1st Floor

WIDTH: 52' 11" • LENGTH: 61' • CEILING HEIGHT: 11' 10" AREA: 2893.46 sq ft • PERIMETER: 219' 1"