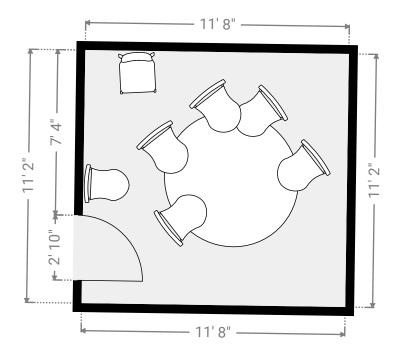

#### ▼ Conference Room 2nd Floor

WIDTH: 11' 8" • LENGTH: 11' 2" • CEILING HEIGHT: 7' 10" AREA: 130.42 sq ft • PERIMETER: 45' 8"