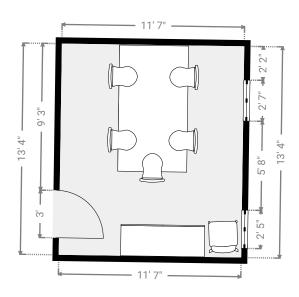

#### ▼ Conference Room 2nd Floor

WIDTH: 11' 7" • LENGTH: 13' 4" • CEILING HEIGHT: 7' 7"

AREA: 154.32 sq ft • PERIMETER: 49' 10"