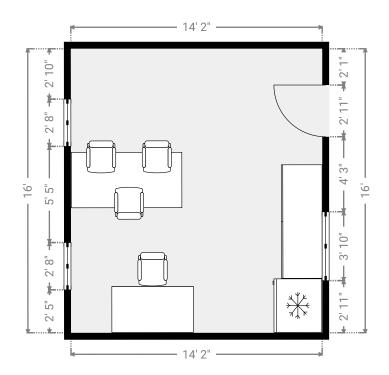

#### ▼ Conference Room 2nd Floor

WIDTH: 11' 7" • LENGTH: 13' 4" • CEILING HEIGHT: 7' 7"

AREA: 154.32 sq ft • PERIMETER: 49' 10"