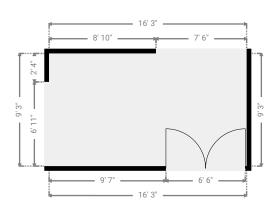

### **▼ Photocopy Room** 1st Floor

WIDTH: 6' 6" • LENGTH: 13' 6" • CEILING HEIGHT: 8'
AREA: 87.42 sq ft • PERIMETER: 40'

WIDTH: 7' 2" • LENGTH: 9' 1" • CEILING HEIGHT: 8'
AREA: 64.61 sq ft • PERIMETER: 32' 5"