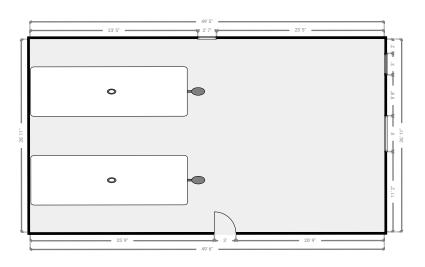

#### ▼ Shared Office 1st Floor

WIDTH: 32' 11" • LENGTH: 60' 10" • CEILING HEIGHT: 10' 6" AREA: 1907.39 sq ft • PERIMETER: 209'