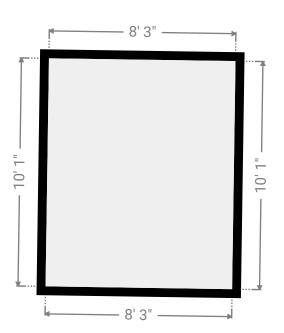

#### ▼ Elevators 2nd Floor

WIDTH: 8' 3" • LENGTH: 10' 1" • CEILING HEIGHT: 10' 11" AREA: 83.19 sq ft • PERIMETER: 36' 8"