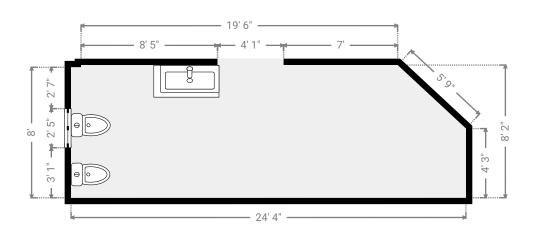

#### **▼ Bathroom** 1st Floor

WIDTH: 24' 4" • LENGTH: 8' 2" • CEILING HEIGHT: 11' 10" AREA: 190.16 sq ft • PERIMETER: 62' 7"