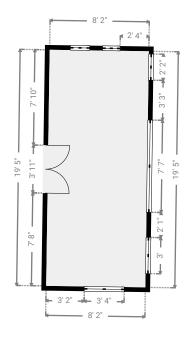

# **▼ Bathroom** 2nd Floor

WIDTH: 5' 9" • LENGTH: 12' 7" • CEILING HEIGHT: 7' 3" AREA: 55.19 sq ft • PERIMETER: 35' 1"

### ▼ Closet 2nd Floor

WIDTH: 5' 9" • LENGTH: 3' 10" • CEILING HEIGHT: 8' 7" AREA: 22.07 sq ft • PERIMETER: 19' 2"

# **▼ Bathroom** 2nd Floor

WIDTH: 7' 5" • LENGTH: 5' 5" • CEILING HEIGHT: 7' 1" AREA: 40.53 sq ft • PERIMETER: 25' 9"

### ▼ Closet 2nd Floor

WIDTH: 2' 7" • LENGTH: 3' 4" • CEILING HEIGHT: 8' 11" AREA: 8.53 sq ft • PERIMETER: 11' 9"