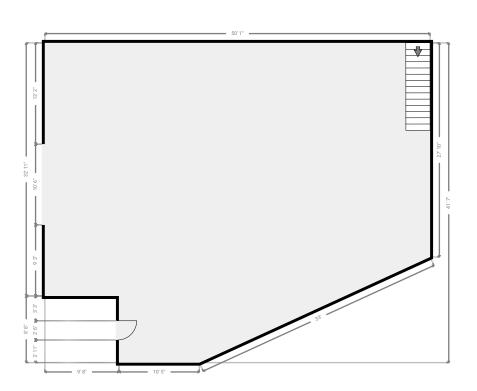

#### **▼** 2nd Floor

TOTAL AREA: 12999.43 sq ft · LIVING AREA: 12999.43 sq ft · ROOMS: 34

# ▼ Open Space 2nd Floor

WIDTH: 38' 11" • LENGTH: 70' • CEILING HEIGHT: 9' 3" AREA: 2720.11 sq ft • PERIMETER: 217' 8"

# ▼ Training Room 2nd Floor

WIDTH: 22' 6" • LENGTH: 22' 11" • CEILING HEIGHT: 9' 1" AREA: 507.75 sq ft • PERIMETER: 88' 5"

**▼** Semi-Basement

TOTAL AREA: 5389.45 sq ft · LIVING AREA: 5389.45 sq ft · ROOMS: 16