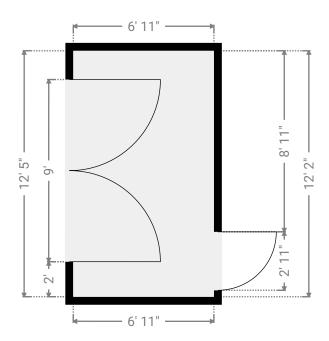

## ▼ **Vestibule**Semi-Basement

WIDTH: 6' 11" • LENGTH: 12' 2" • CEILING HEIGHT: 9' 5" AREA: 84.42 sq ft • PERIMETER: 38' 2"