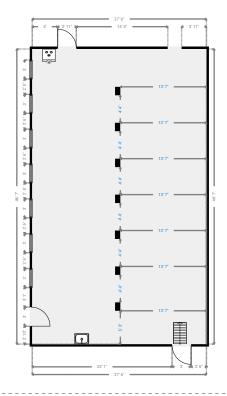

#### ▼ Shared Office 1st Floor

WIDTH: 32' 11" • LENGTH: 60' 10" • CEILING HEIGHT: 10' 6" AREA: 1907.39 sq ft • PERIMETER: 209'

### **▼ Workshop** 1st Floor

WIDTH: 150' 3" • LENGTH: 78' 7" • CEILING HEIGHT: 11' 10" AREA: 10690.06 sq ft • PERIMETER: 481' 8"