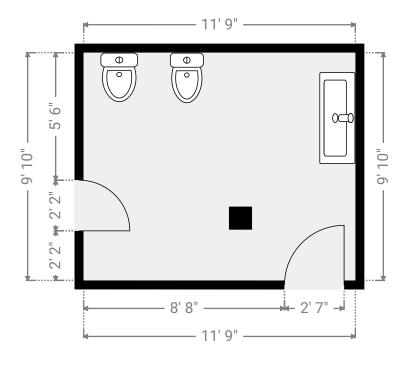

#### ▼ Bathroom 1st Floor

WIDTH: 11' 9" • LENGTH: 9' 10" • CEILING HEIGHT: 7' 6" AREA: 116.18 sq ft • PERIMETER: 43' 3"