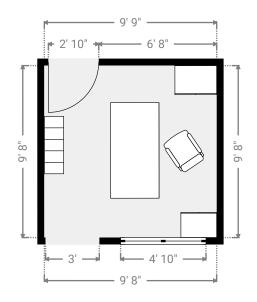

WIDTH: 9' 9" • LENGTH: 9' 8" • CEILING HEIGHT: 7' 8" AREA: 94.05 sq ft • PERIMETER: 38' 10"

WIDTH: 11'3" • LENGTH: 16'1" • CEILING HEIGHT: 8'4" AREA: 180.81 sq ft • PERIMETER: 54'8"