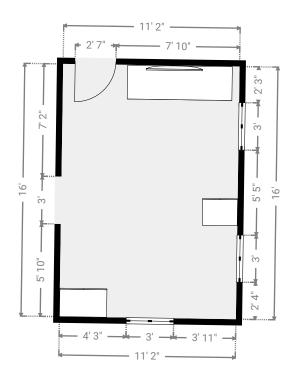

## ▼ Private Office 2nd Floor

WIDTH: 13' 9" • LENGTH: 28' 8" • CEILING HEIGHT: 8' 8"
AREA: 348.33 sq ft • PERIMETER: 84' 11"