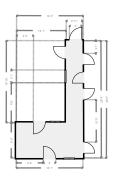

# **Building A**

SUBMITTED BY Ironhorn Enterprises info@ironhornenterprises.com

**CREATED ON** 2024-04-04

| Total area     | Floors | Rooms | Conf. rooms |
|----------------|--------|-------|-------------|
| 69728.96 sq ft | 3      | 107   |             |

#### ▼ 1st Floor

TOTAL AREA: 51340.08 sq ft · LIVING AREA: 51340.08 sq ft · ROOMS: 57

# **Building A**

TOTAL AREA: 69728.96 sq ft · LIVING AREA: 69728.96 sq ft · FLOORS: 3 · ROOMS: 107