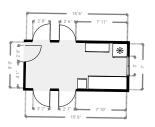

#### ▼ Shared Office 1st Floor

WIDTH: 32' 11" • LENGTH: 60' 10" • CEILING HEIGHT: 10' 6" AREA: 1907.39 sq ft • PERIMETER: 209'