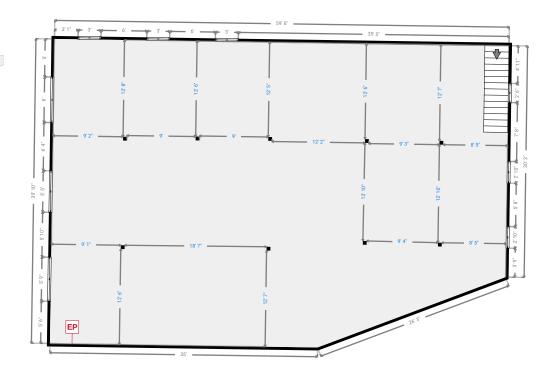

### **▼ Workshop** 1st Floor

WIDTH: 150' 3" • LENGTH: 78' 7" • CEILING HEIGHT: 11' 10" AREA: 10690.06 sq ft • PERIMETER: 481' 8"

# **▼ Workshop** 1st Floor

# **▼ Workshop** 1st Floor

WIDTH: 52' 11" • LENGTH: 61' • CEILING HEIGHT: 11' 10" AREA: 2893.46 sq ft • PERIMETER: 219' 1"