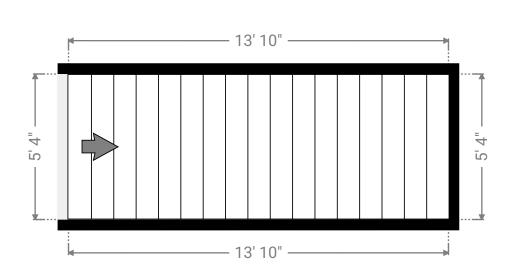

### **▼** Closet Semi-Basement

WIDTH: 13' 10" • LENGTH: 5' 4" • CEILING HEIGHT: 10' 8" AREA: 73.28 sq ft • PERIMETER: 38' 3"