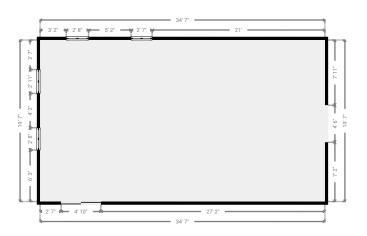

# ▼ Training Room 2nd Floor

WIDTH: 22' 6" • LENGTH: 22' 11" • CEILING HEIGHT: 9' 1" AREA: 507.75 sq ft • PERIMETER: 88' 5"

**▼** Semi-Basement

TOTAL AREA: 5389.45 sq ft · LIVING AREA: 5389.45 sq ft · ROOMS: 16