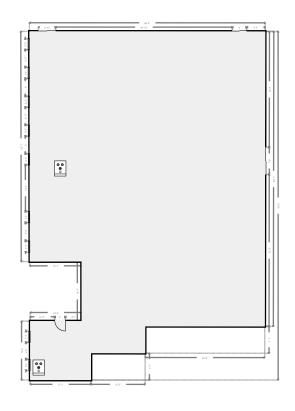

#### ▼ 1st Floor

TOTAL AREA: 51340.08 sq ft · LIVING AREA: 51340.08 sq ft · ROOMS: 57

### **▼ Workshop** 1st Floor

WIDTH: 150' 3" • LENGTH: 78' 7" • CEILING HEIGHT: 11' 10" AREA: 10690.06 sq ft • PERIMETER: 481' 8"

#### ▼ Shared Office 1st Floor

WIDTH: 32' 11" • LENGTH: 60' 10" • CEILING HEIGHT: 10' 6" AREA: 1907.39 sq ft • PERIMETER: 209'