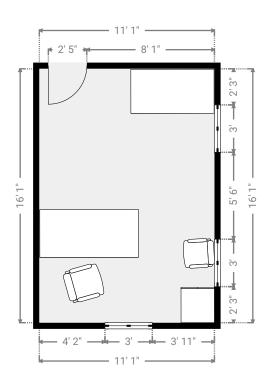

### ▼ Private Office 1st Floor

WIDTH: 11' 1" • LENGTH: 16' 1" • CEILING HEIGHT: 8' 4" AREA: 177.94 sq ft • PERIMETER: 54' 3"

WIDTH: 11' 8" • LENGTH: 11' 2" • CEILING HEIGHT: 8'
AREA: 130.59 sq ft • PERIMETER: 45' 9"