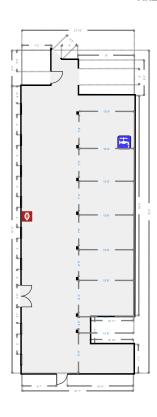

#### ▼ 1st Floor

TOTAL AREA: 51340.08 sq ft · LIVING AREA: 51340.08 sq ft · ROOMS: 57

### **▼ Workshop** 1st Floor

WIDTH: 150' 3" • LENGTH: 78' 7" • CEILING HEIGHT: 11' 10" AREA: 10690.06 sq ft • PERIMETER: 481' 8"

# **▼ Workshop** 1st Floor

# **▼ Workshop** 1st Floor

WIDTH: 52' 11" • LENGTH: 61' • CEILING HEIGHT: 11' 10" AREA: 2893.46 sq ft • PERIMETER: 219' 1"