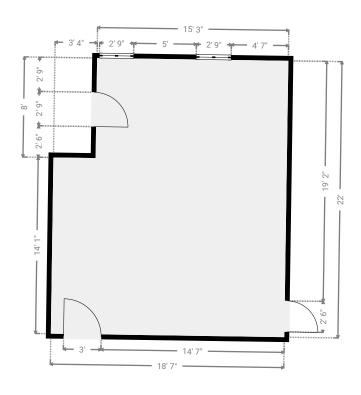

# **▼ Bathroom** 2nd Floor

WIDTH: 5' 9" • LENGTH: 12' 7" • CEILING HEIGHT: 7' 3" AREA: 55.19 sq ft • PERIMETER: 35' 1"

### ▼ Closet 2nd Floor

WIDTH: 5' 9" • LENGTH: 3' 10" • CEILING HEIGHT: 8' 7" AREA: 22.07 sq ft • PERIMETER: 19' 2"

# **▼ Bathroom** 2nd Floor

WIDTH: 7' 5" • LENGTH: 5' 5" • CEILING HEIGHT: 7' 1" AREA: 40.53 sq ft • PERIMETER: 25' 9"

### ▼ Closet 2nd Floor

WIDTH: 2' 7" • LENGTH: 3' 4" • CEILING HEIGHT: 8' 11" AREA: 8.53 sq ft • PERIMETER: 11' 9"