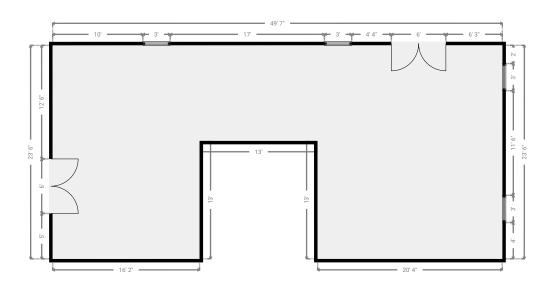

#### ▼ Shared Office 1st Floor

WIDTH: 32' 11" • LENGTH: 60' 10" • CEILING HEIGHT: 10' 6" AREA: 1907.39 sq ft • PERIMETER: 209'