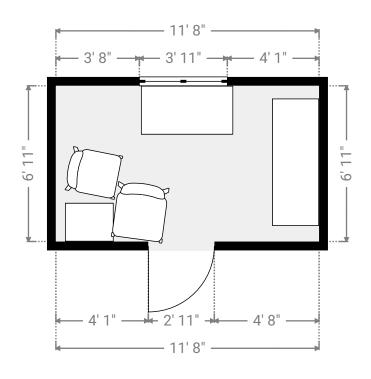

#### ▼ Conference Room 2nd Floor

WIDTH: 11' 7" • LENGTH: 13' 4" • CEILING HEIGHT: 7' 7"

AREA: 154.32 sq ft • PERIMETER: 49' 10"