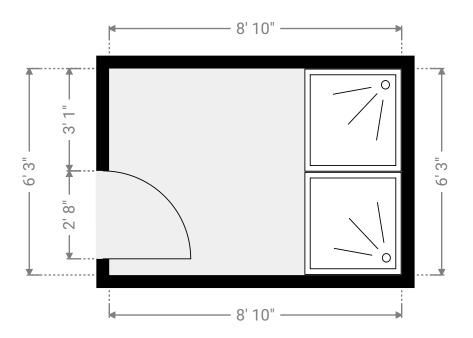

#### **▼** Bathroom 1st Floor

WIDTH: 8' 10" • LENGTH: 6' 3" • CEILING HEIGHT: 7' 9" AREA: 55.56 sq ft • PERIMETER: 30' 3"