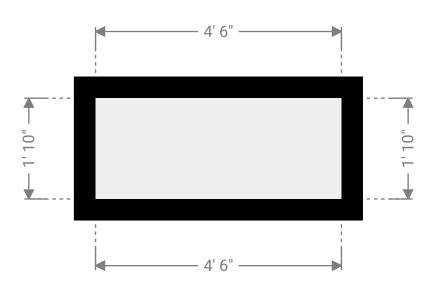

#### **▼** Closet 1st Floor

WIDTH: 4' 6" • LENGTH: 1' 10" • CEILING HEIGHT: 11' 10" AREA: 8.21 sq ft • PERIMETER: 12' 7"