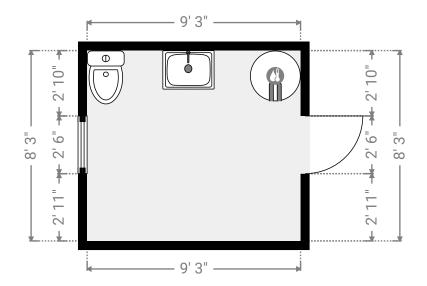

# **▼ Bathroom** 1st Floor

WIDTH: 9' 3" • LENGTH: 8' 3" • CEILING HEIGHT: 11' 10" AREA: 76.32 sq ft • PERIMETER: 35'