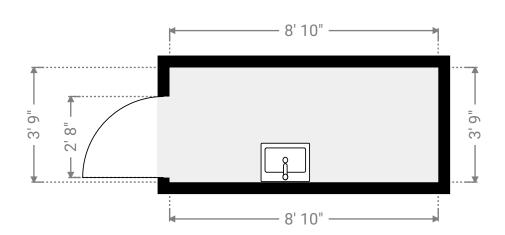

# **▼ Bathroom** 1st Floor

WIDTH: 8' 10" • LENGTH: 11' • CEILING HEIGHT: 8'
AREA: 83.15 sq ft • PERIMETER: 39' 8"