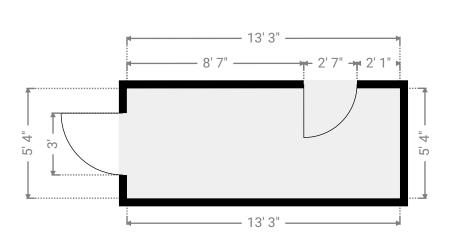

#### ▼ Vestibule 1st Floor

WIDTH: 5' 3" • LENGTH: 7' 4" • CEILING HEIGHT: 9' 4" AREA: 38.66 sq ft • PERIMETER: 25' 3"