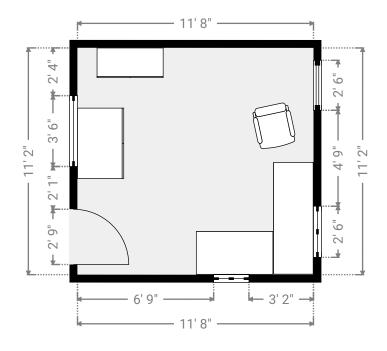

# ▼ Restrooms 1st Floor

WIDTH: 13' 7" • LENGTH: 9' 10" • CEILING HEIGHT: 7' 4" AREA: 134.35 sq ft • PERIMETER: 47'