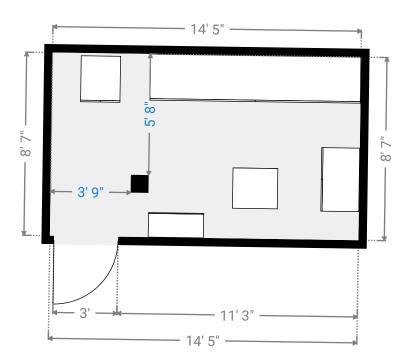

### ▼ Closet 1st Floor

WIDTH: 8' 10" • LENGTH: 3' 9" • CEILING HEIGHT: 7' 10" AREA: 33.40 sq ft • PERIMETER: 25' 3"