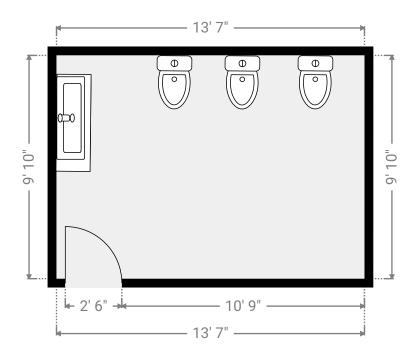

# ▼ Restrooms 1st Floor

WIDTH: 13' 7" • LENGTH: 9' 10" • CEILING HEIGHT: 7' 4" AREA: 134.35 sq ft • PERIMETER: 47'