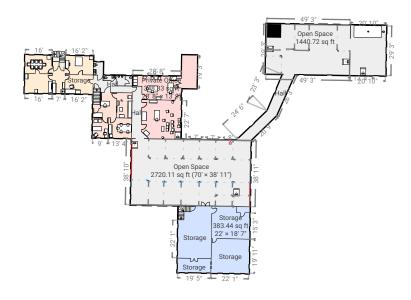

# ▼ Open Space 2nd Floor

WIDTH: 38' 11" • LENGTH: 70' • CEILING HEIGHT: 9' 3" AREA: 2720.11 sq ft • PERIMETER: 217' 8"

## ▼ Storage 2nd Floor

WIDTH: 10' 11" • LENGTH: 16' 2" • CEILING HEIGHT: 8' 6" AREA: 176.32 sq ft • PERIMETER: 54' 2"

WIDTH: 18' 7" • LENGTH: 22' • CEILING HEIGHT: 10' 6" AREA: 383.44 sq ft • PERIMETER: 81' 4"

## ▼ Storage 2nd Floor

WIDTH: 30' 5" • LENGTH: 19' 6" • CEILING HEIGHT: 10' 9" AREA: 552.19 sq ft • PERIMETER: 99' 9"

WIDTH: 8' 2" • LENGTH: 19' 5" • CEILING HEIGHT: 10' 11" AREA: 158.86 sq ft • PERIMETER: 55' 3"