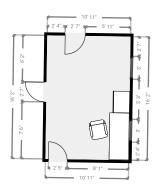

#### ▼ Bathroom 1st Floor

WIDTH: 11' 9" • LENGTH: 9' 10" • CEILING HEIGHT: 7' 6" AREA: 116.18 sq ft • PERIMETER: 43' 3"

# **▼ Bathroom** 1st Floor

WIDTH: 9' 3" • LENGTH: 8' 3" • CEILING HEIGHT: 11' 10" AREA: 76.32 sq ft • PERIMETER: 35'

#### **▼ Bathroom** 1st Floor

WIDTH: 24' 4" • LENGTH: 8' 2" • CEILING HEIGHT: 11' 10" AREA: 190.16 sq ft • PERIMETER: 62' 7"

# **▼ Bathroom** 1st Floor

WIDTH: 8' 10" • LENGTH: 11' • CEILING HEIGHT: 8'
AREA: 83.15 sq ft • PERIMETER: 39' 8"

#### **▼** Bathroom 1st Floor

WIDTH: 8' 10" • LENGTH: 6' 2" • CEILING HEIGHT: 8' AREA: 54.18 sq ft • PERIMETER: 29' 11"

#### **▼** Bathroom 1st Floor

WIDTH: 8' 10" • LENGTH: 6' 3" • CEILING HEIGHT: 7' 9" AREA: 55.56 sq ft • PERIMETER: 30' 3"