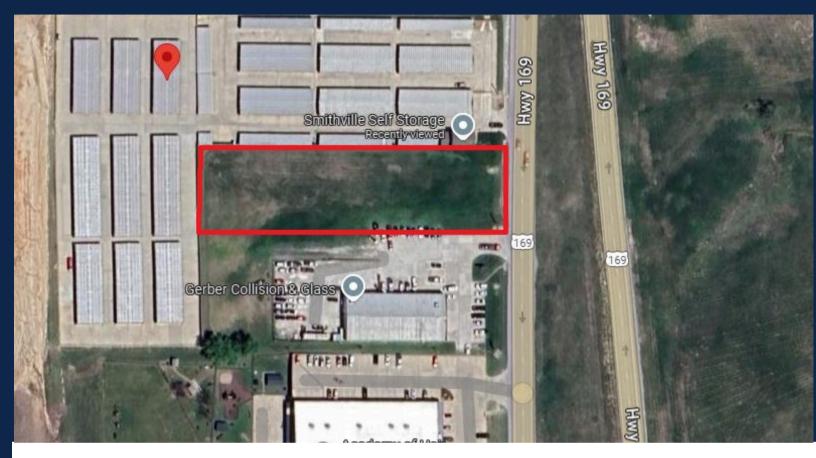

### **PROPERTY FEATURES:**

- DEVELOPMENT OPPORTUNITY IN SMITHVILLE, MO
- 1.58 +/- ACRES
- ACCESS OFF OF SOUTHBOUND 169 HIGHWAY
- 150' FRONTAGE N 169 HIGHWAY WITH MORE THAN 15,000 CPD
- B-3 ZONING

Nathan Prather | Partner 1-816-268-4483 ntprather@opescre.com