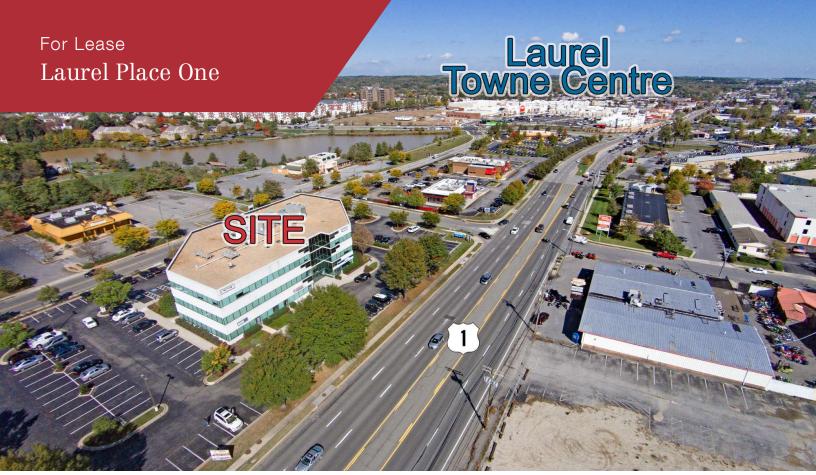

## **Property Description**

- 846 SF to 6,436 SF
- Full Service rental rates
- Ample parking
- 24-hour access
- High speed internet
- One block from Laurel Towne Centre (New Mall)
- Restaurants: Fridays, Silver Diner, Panera, Mission BBQ, Buffalo Wild Wings and many more within walking distance
- Nearby Hotels: Holiday Inn Express within walking distance, Fairfield Inn by Marriott
- One block from the Laurel Town Centre
- Ample shopping along Route 1

## **Location Overview**

- Route 1 frontage
- Near NSA and Fort Meade
- Easy access to ICC and I-95
- Centrally located between Baltimore/DC

Allen Cornell

O: 301 918 2909 acornell@naimichael.com

Joseph Palermo