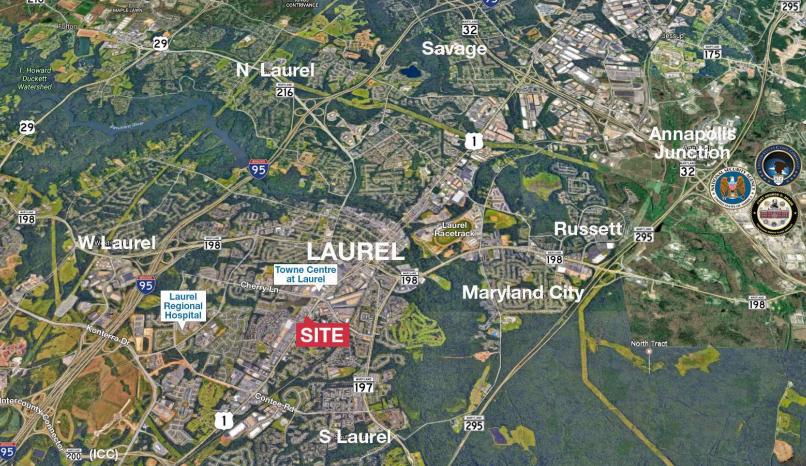

## **Location Overview**

- Route 1 frontage
- Near NSA and Fort Meade
- Easy access to ICC and I-95
- Centrally located between Baltimore/DC

Allen Cornell

O: 301 918 2909 acornell@naimichael.com

Joseph Palermo