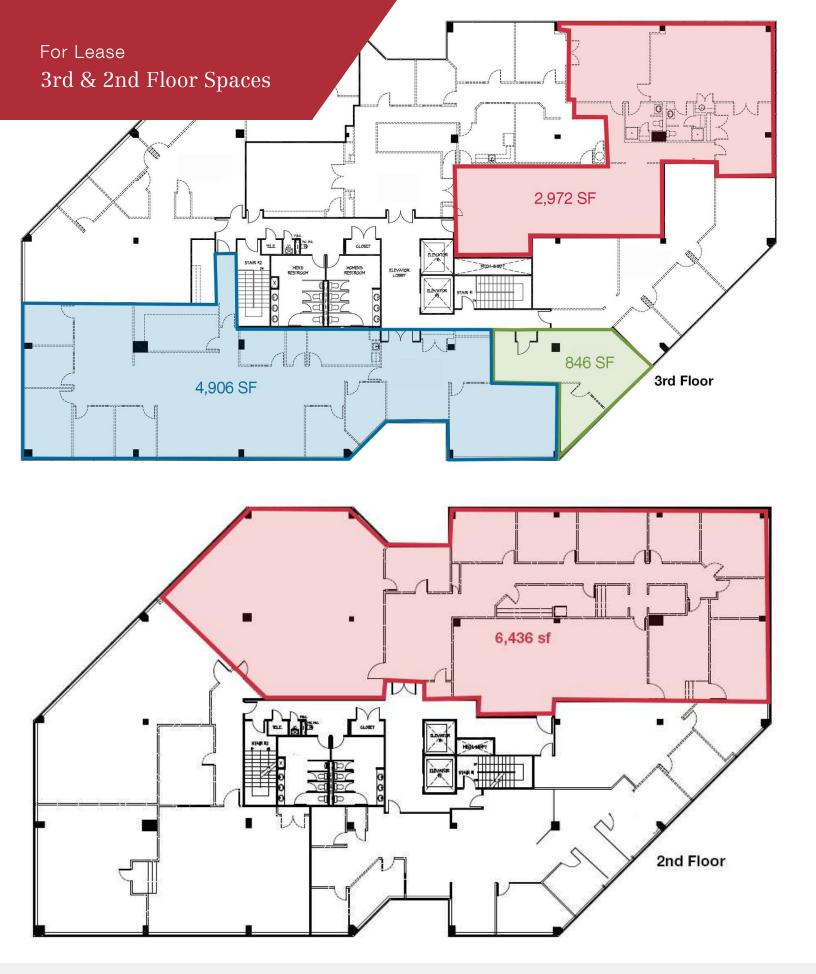

## **Property Description**

- 846 SF to 6,436 SF
- Full Service rental rates
- Ample parking
- 24-hour access
- High speed internet
- One block from Laurel Towne Centre (New Mall)
- Restaurants: Fridays, Silver Diner, Panera, Mission BBQ, Buffalo Wild Wings and many more within walking distance
- Nearby Hotels: Holiday Inn Express within walking distance, Fairfield Inn by Marriott
- One block from the Laurel Town Centre
- Ample shopping along Route 1