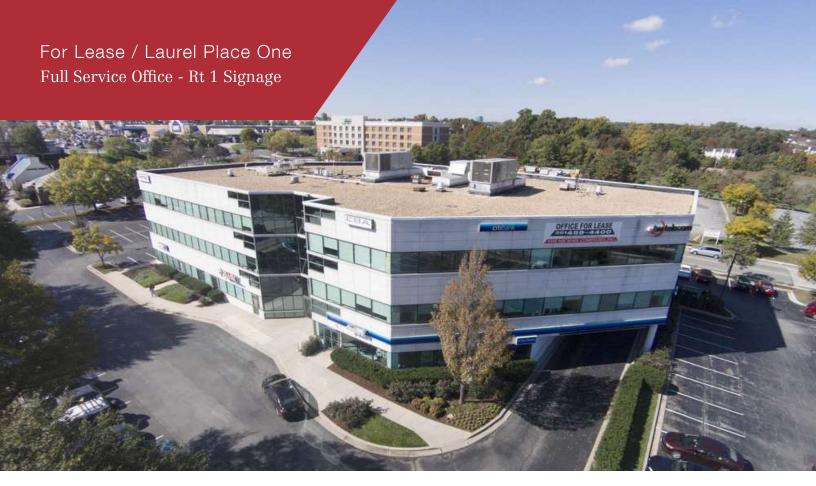

## 14405 Laurel Place

Laurel, Maryland 20707

## **Property Description**

- 846 SF to 6,436 SF
- Full Service rental rates
- Ample parking
- 24-hour access
- High speed internet
- One block from Laurel Towne Centre (New Mall)
- Restaurants: Fridays, Silver Diner, Panera, Mission BBQ, Buffalo Wild Wings and many more within walking distance
- Nearby Hotels: Holiday Inn Express within walking distance, Fairfield Inn by Marriott
- One block from the Laurel Town Centre
- Ample shopping along Route 1

## **Location Overview**

- Route 1 frontage
- Near NSA and Fort Meade
- Easy access to ICC and I-95
- Centrally located between Baltimore/DC

Allen Cornell

O: 301 918 2909 acornell@naimichael.com

Joseph Palermo