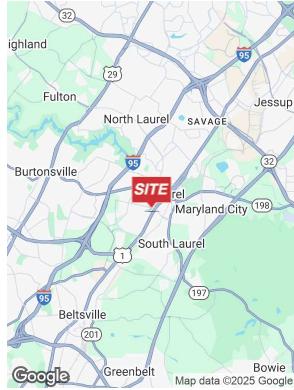

## **Location Overview**

- Route 1 frontage
- Near NSA and Fort Meade
- Easy access to ICC and I-95
- Centrally located between Baltimore/DC

Allen Cornell

O: 301 918 2909 acornell@naimichael.com

Joseph Palermo