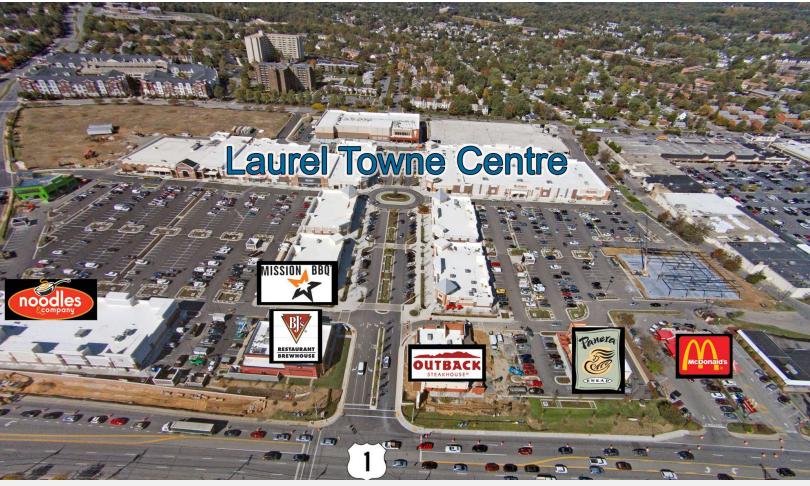

## **Property Description**

- 846 SF to 6,436 SF
- Full Service rental rates
- Ample parking
- 24-hour access
- High speed internet
- One block from Laurel Towne Centre (New Mall)
- Restaurants: Fridays, Silver Diner, Panera, Mission BBQ, Buffalo Wild Wings and many more within walking distance
- Nearby Hotels: Holiday Inn Express within walking distance, Fairfield Inn by Marriott
- One block from the Laurel Town Centre
- Ample shopping along Route 1