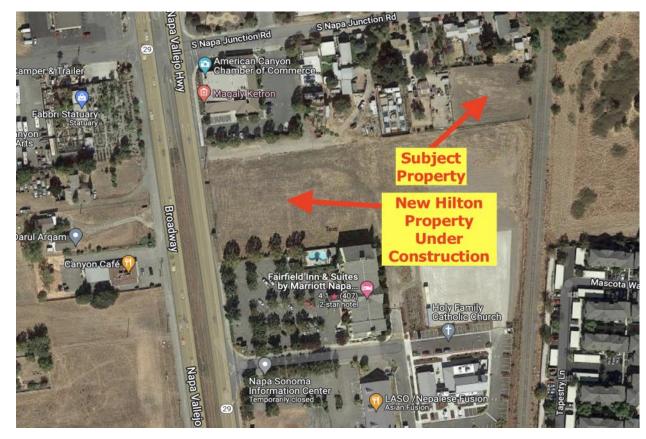

### **E. South Napa Junction Road**

Excellent Location just a few hundred feet from Fairfield Inn & Suites and behind a brand new HILTON property currently under construction Recently Rezoned to American Canyon Downtown Core. Many uses available including Veterinarian/Medical, Office/ Mixed Use, Potentially Multi Family and more. Utilities at South Napa Junction Road. Zoning is now Downtown Core per AmCan Planning Department. Access is limited in width, but the Church owned property to the South will consider an access agreement. Check with the City of American Canyon for use questions.