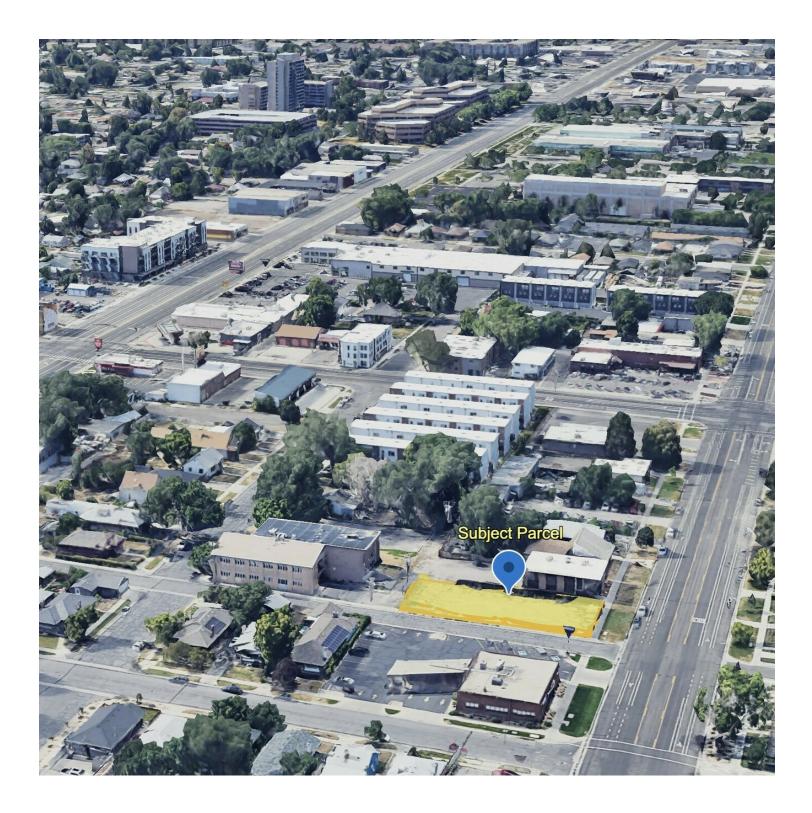

### PROPERTY DESCRIPTION:

- Vacant Land Parcel Ready for Development
- Main Street Frontage
- Soft Corner with Excellent Accessibility
- Within Minutes of I-15 Freeway
- Located Between Downtown SLC and Growing New Downtown SSLC
- Zoned CC (Commercial Corridor)
- Rectangular Shaped Parcel (Approx. 54' x 140')
- Survey on File and Available for Buyer

SALE PRICE: \$600,000

- PROPERTY DETAILS:
- 0.174 ACRES
- PARCEL: 16-18-156-001