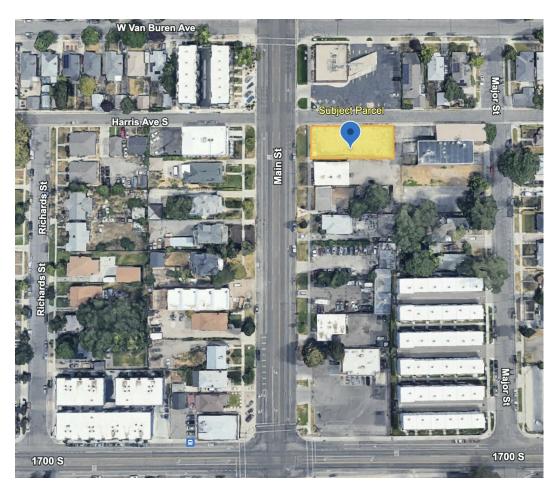

### PROPERTY DESCRIPTION:

- Vacant Land Parcel Ready for Development
- Main Street Frontage
- Soft Corner with Excellent Accessibility
- Within Minutes of I-15 Freeway
- Located Between Downtown SLC and Growing New Downtown SSLC
- Zoned CC (Commercial Corridor)
- Rectangular Shaped Parcel (Approx. 54' x 140')
- Survey on File and Available for Buyer

SALE PRICE: \$600,000

- PROPERTY DETAILS:
- 0.174 ACRES
- PARCEL: 16-18-156-001