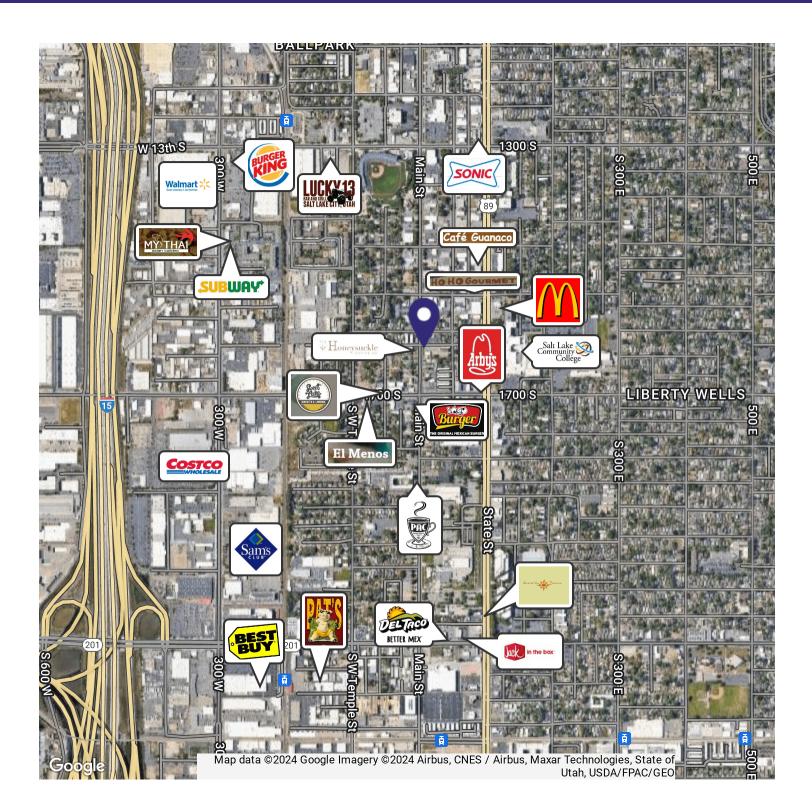

### PROPERTY DESCRIPTION:

- Vacant Land Parcel Ready for Development
- Main Street Frontage
- Soft Corner with Excellent Accessibility
- Within Minutes of I-15 Freeway
- Located Between Downtown SLC and Growing New Downtown SSLC
- Zoned CC (Commercial Corridor)
- Rectangular Shaped Parcel (Approx. 54' x 140')
- Survey on File and Available for Buyer