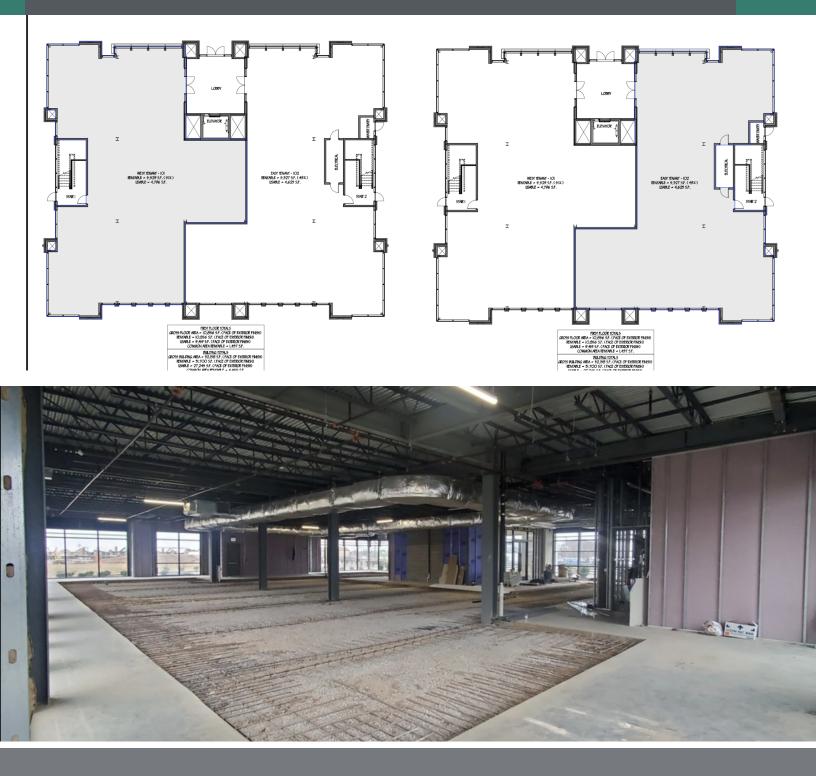

#### **PROPERTY DESCRIPTION**

Up to 10,891 rentable square feet are available on the 1st floor (the 2nd and 3rd floor is fully leased). Common area entrance from ground level to 1st-floor availability and elevator access to 2nd and 3rd floorsy. 1st floor is in shell condition and has a build-out allowance of \$70 a SF. In addition to base rent, additional rent is equal to approximately \$7.50 a SF and includes common area, taxes, insurance, and utilities. New Embassy Suites Hotel and Tony's Steakhouse are situated across the street. Abundant medical in the immediate area

#### **OFFERING SUMMARY**

| Lease Rate:      |        |         | Depending on<br>Configuration |
|------------------|--------|---------|-------------------------------|
| Number of Units: |        |         | Negotiable                    |
| Available SF:    |        | 5,3     | 27 - 10,856 SF                |
| Lot Size:        |        |         | 1.83 Acres                    |
| Building Size:   |        |         | 32,138 SF                     |
| DEMOGRAPHICS     | 1 MILE | 5 MILES | 10 MILES                      |
|                  |        |         |                               |