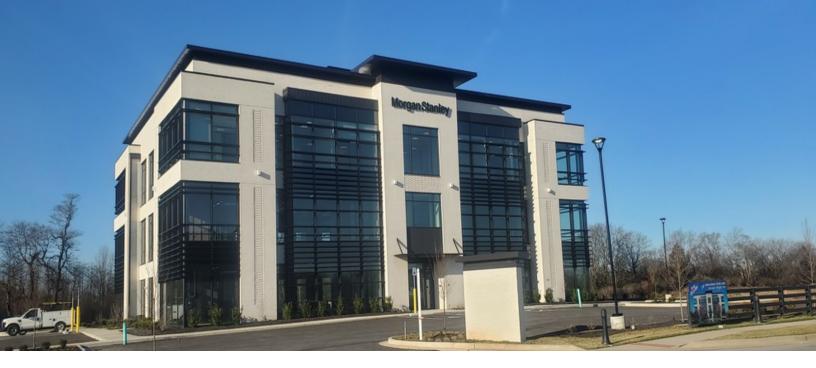

#### **PROPERTY DESCRIPTION**

Up to 10,891 rentable square feet are available on the 1st floor (the 2nd and 3rd floor is fully leased). Common area entrance from ground level to 1st-floor availability and elevator access to 2nd and 3rd floorsy. 1st floor is in shell condition and has a build-out allowance of \$70 a SF. In addition to base rent, additional rent is equal to approximately \$7.50 a SF and includes common area, taxes, insurance, and utilities. New Embassy Suites Hotel and Tony's Steakhouse are situated across the street. Abundant medical in the immediate area

#### **PROPERTY HIGHLIGHTS**

- Premier Class A Office Setting
- Situated in The Hub
- New Construction- Ability To Build Out to Suit
- Bowling Green Newest Premier Office Building