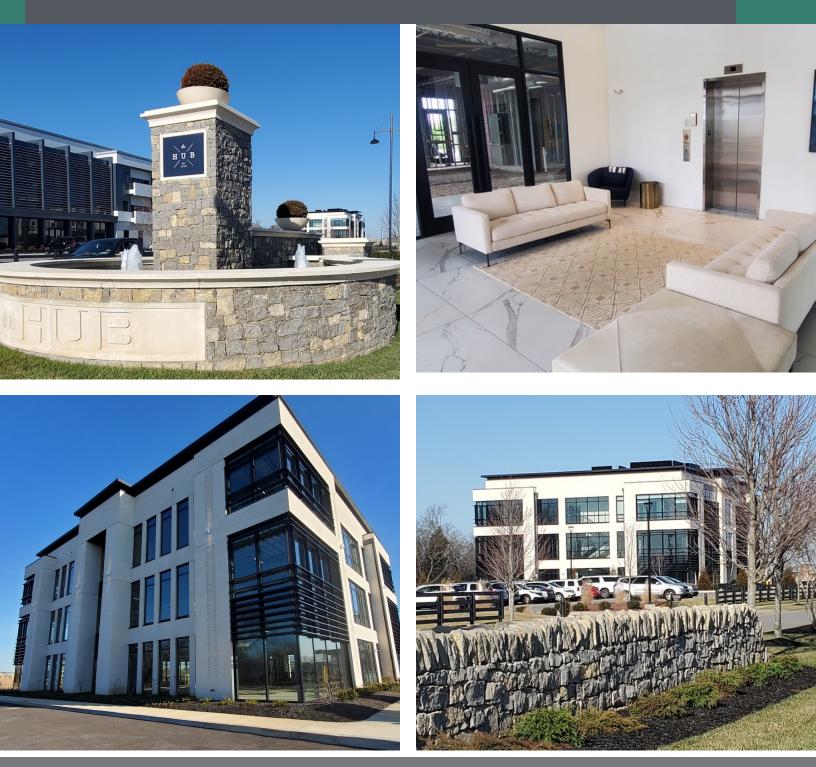

#### **PROPERTY DESCRIPTION**

Up to 10,891 rentable square feet are available on the 1st floor (the 2nd and 3rd floor is fully leased). Common area entrance from ground level to 1st-floor availability and elevator access to 2nd and 3rd floorsy. 1st floor is in shell condition and has a build-out allowance of \$70 a SF. In addition to base rent, additional rent is equal to approximately \$7.50 a SF and includes common area, taxes, insurance, and utilities. New Embassy Suites Hotel and Tony's Steakhouse are situated across the street. Abundant medical in the immediate area

#### **PROPERTY HIGHLIGHTS**

- Premier Class A Office Setting
- Situated in The Hub
- New Construction- Ability To Build Out to Suit
- Bowling Green Newest Premier Office Building