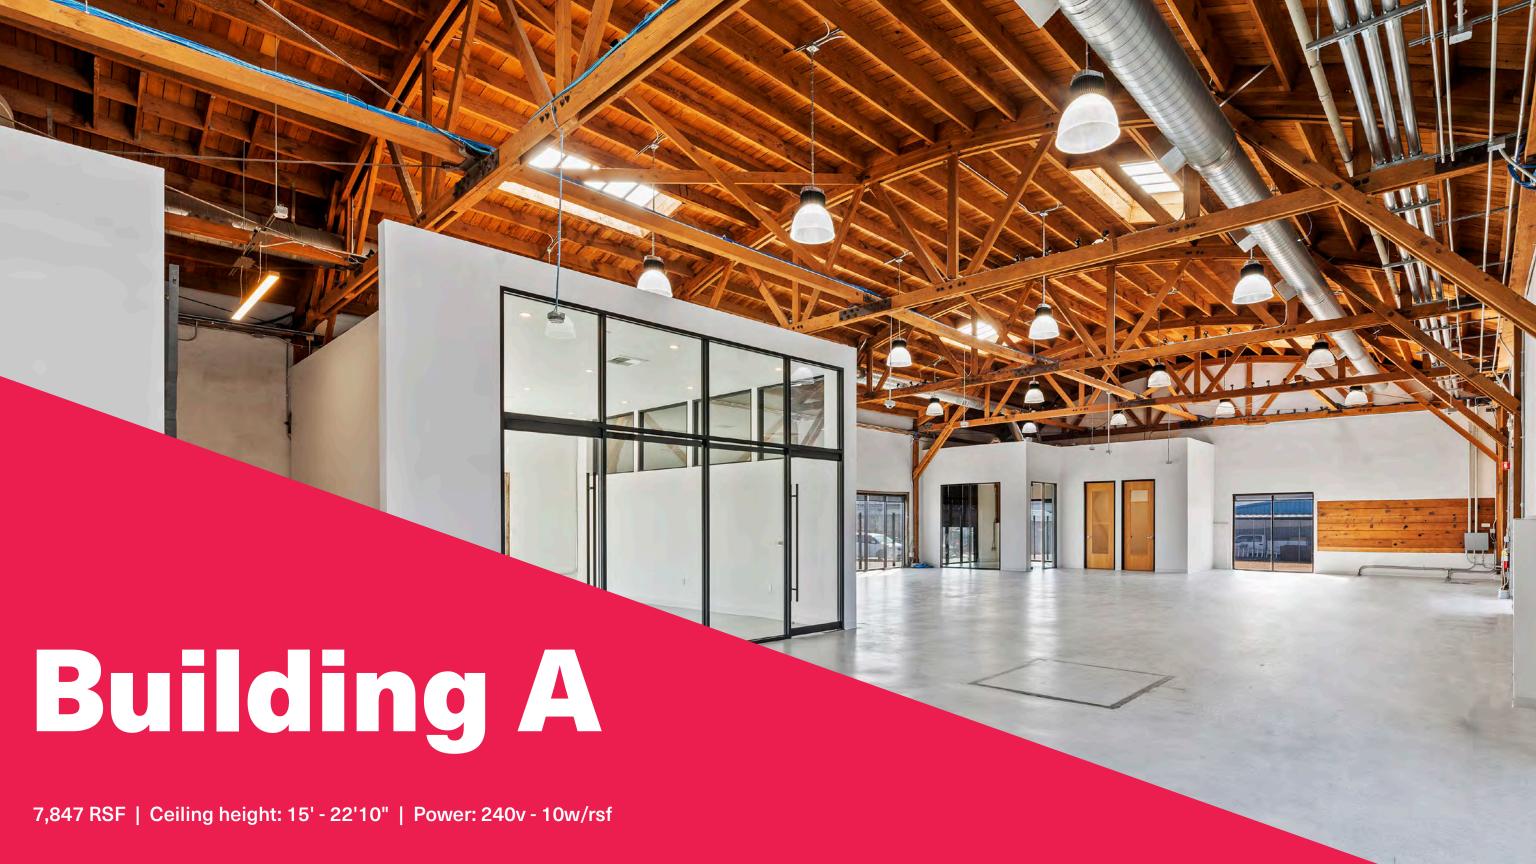

**Total RSF** 39,761

**Campus Breakdown** 

Building A: 7,847 RSF Building B: 24,533 RSF Building C: 7,381 RSF

**Availability** Immediately

Parking Ratio 2.5/1,000

39,761 SF creative office campus opportunity for a single user comprised of three recently renovated single-story buildings.

High-volume, slab-on-grade construction with significantly above-standard electrical capacity.