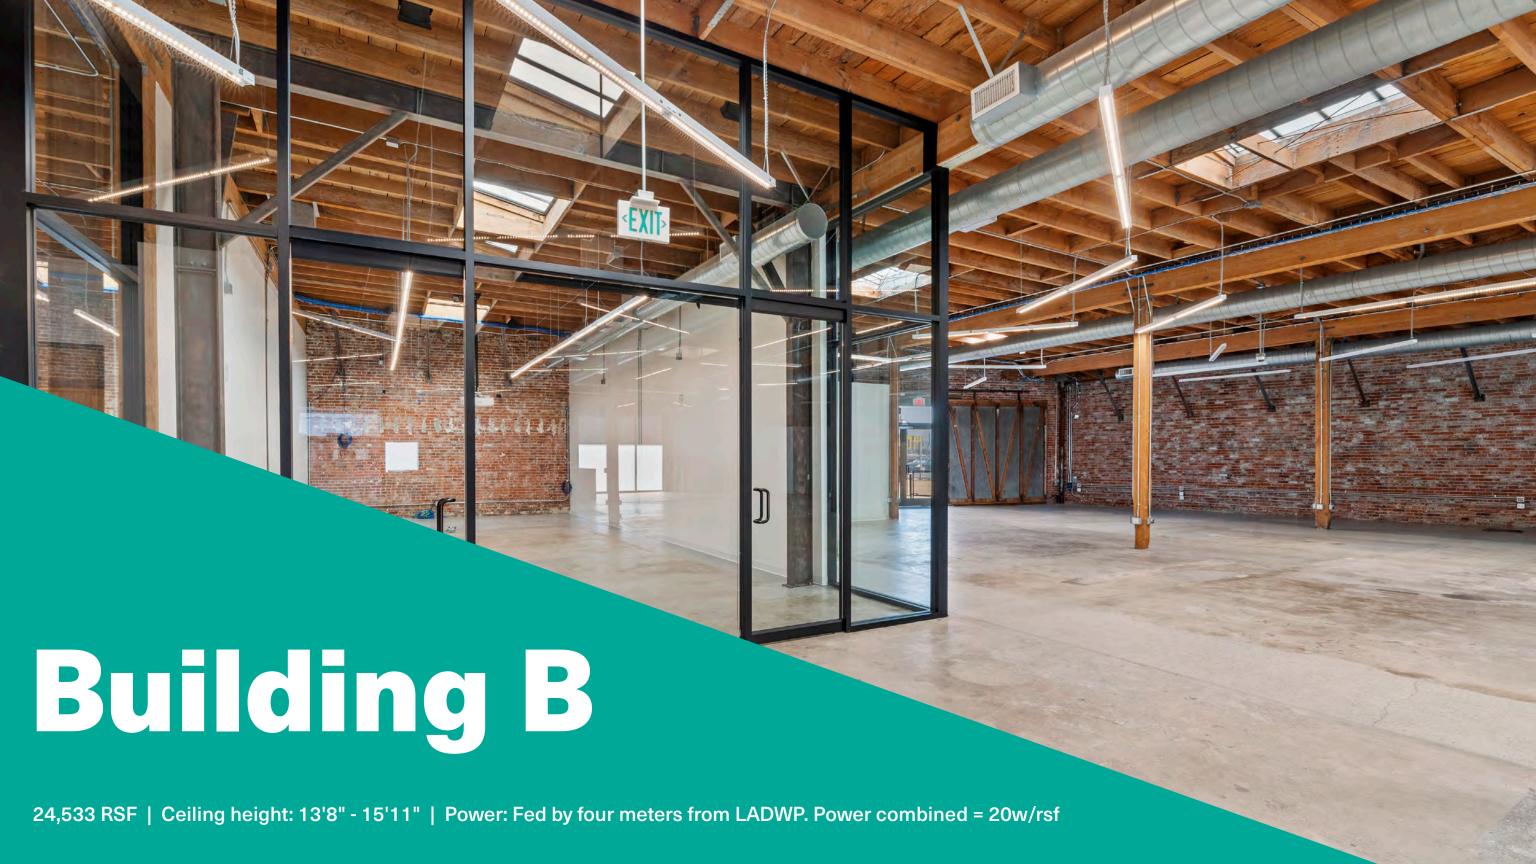

**Total RSF** 39,761

**Campus Breakdown** 

Building A: 7,847 RSF Building B: 24,533 RSF Building C: 7,381 RSF

**Availability** Immediately

Parking Ratio 2.5/1,000

39,761 SF creative office campus opportunity for a single user comprised of three recently renovated single-story buildings.