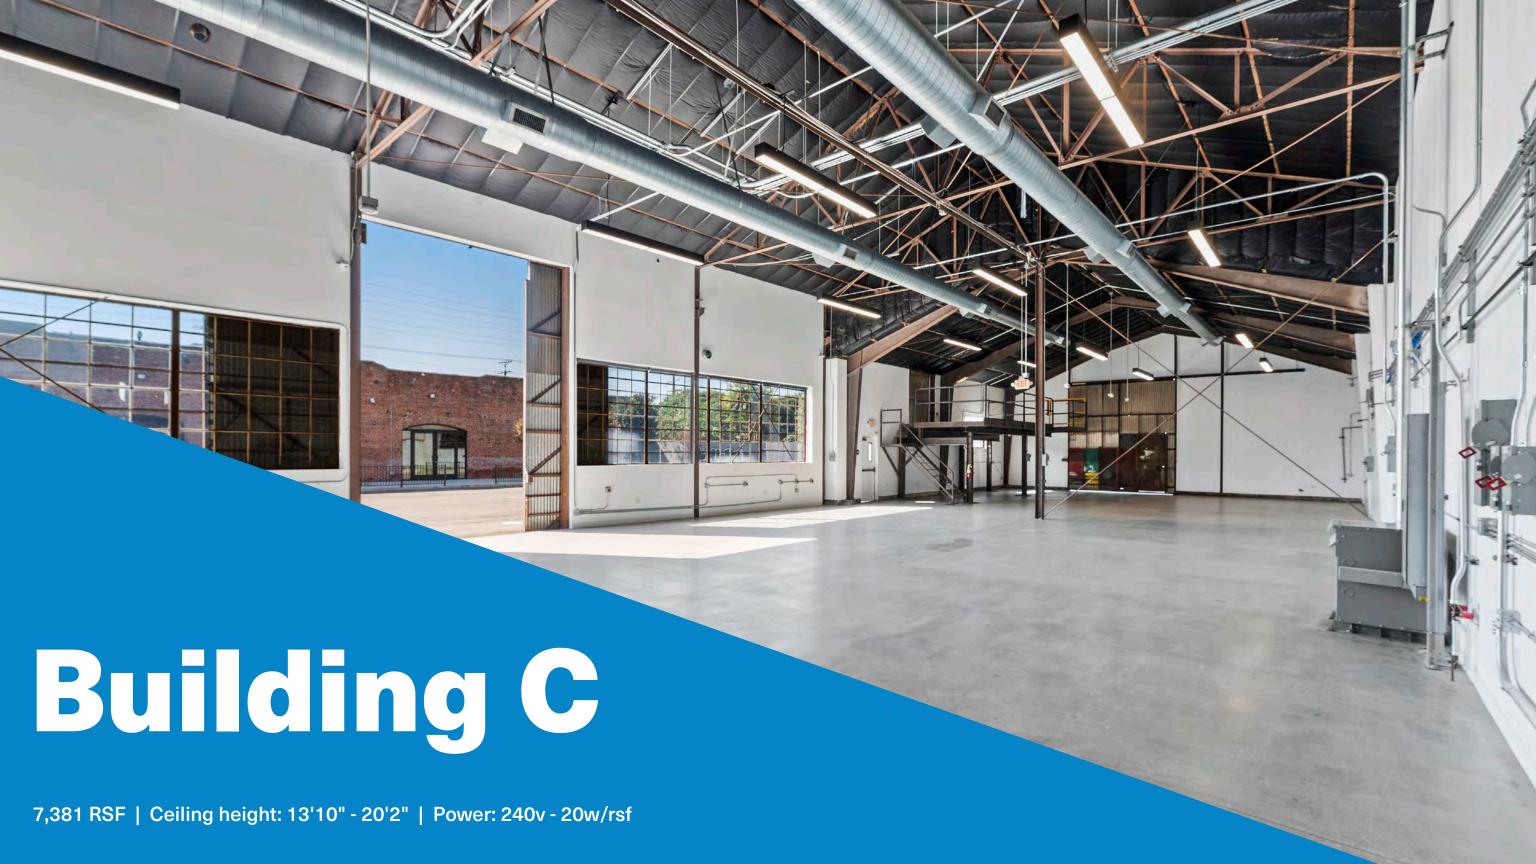

**Total RSF** 39,761

**Campus Breakdown** 

Building A: 7,847 RSF Building B: 24,533 RSF Building C: 7,381 RSF

**Availability** Immediately

Parking Ratio 2.5/1,000

39,761 SF creative office campus opportunity for a single user comprised of three recently renovated single-story buildings.