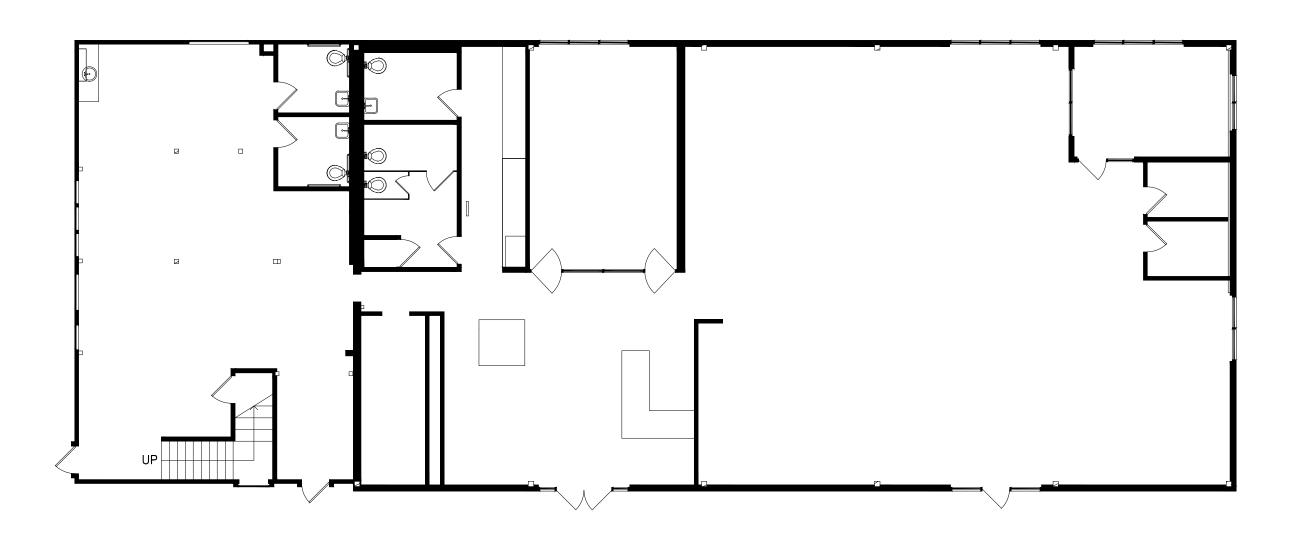

**Total RSF** 39,761

**Campus Breakdown** 

Building A: 7,847 RSF Building B: 24,533 RSF Building C: 7,381 RSF

**Availability** Immediately

Parking Ratio 2.5/1,000







39,761 SF creative office campus opportunity for a single user comprised of three recently renovated single-story buildings.



Over 25,000 SF of outdoor space.



2.5/1,000 SF parking.



Conveniently located next to Soho Warehouse, Soho House's latest offering.



Walking distance to Los Angeles' most acclaimed restaurants, art galleries, and coffee shops.



High-volume, slab-on-grade construction with significantly above-standard electrical capacity.



## Highlights





## Building A First Floor 6,348 RSF



## Building A Second Floor 1,499 RSF





































## **Contact**

JOHN ZANETOS
Lic. 01346686
+1 213 613 3704
john.zanetos@cbre.com

CHRIS PENROSE
Lic. 01840456
+1 213 613 3108
chris.penrose@cbre.com

KELLI SNYDER
Lic. 02004355
+1 213 613 3308
kelli.snyder@cbre.com

© 2023 CBRE, Inc. All rights reserved. This information has been obtained from sources believed reliable but has not been verified for accuracy or completeness. You should conduct a careful, independent investigation of the property and verify all information. Any reliance on this information is solely at your own risk. CBRE and the CBRE logo are service marks of CBRE, Inc. All other marks displayed on this document are the property of their respective owners, and the use of such logos does not imply an