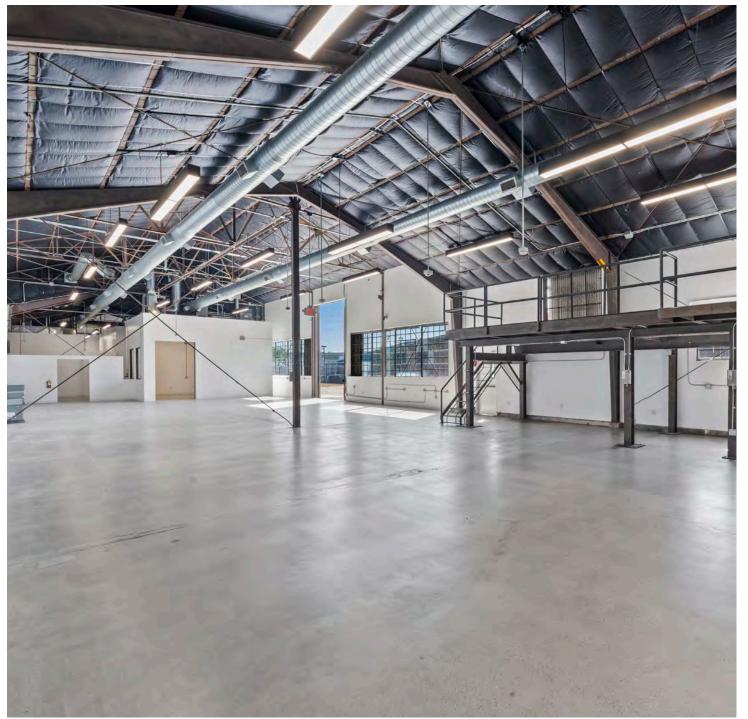

High-volume, slab-on-grade construction with significantly above-standard electrical capacity.