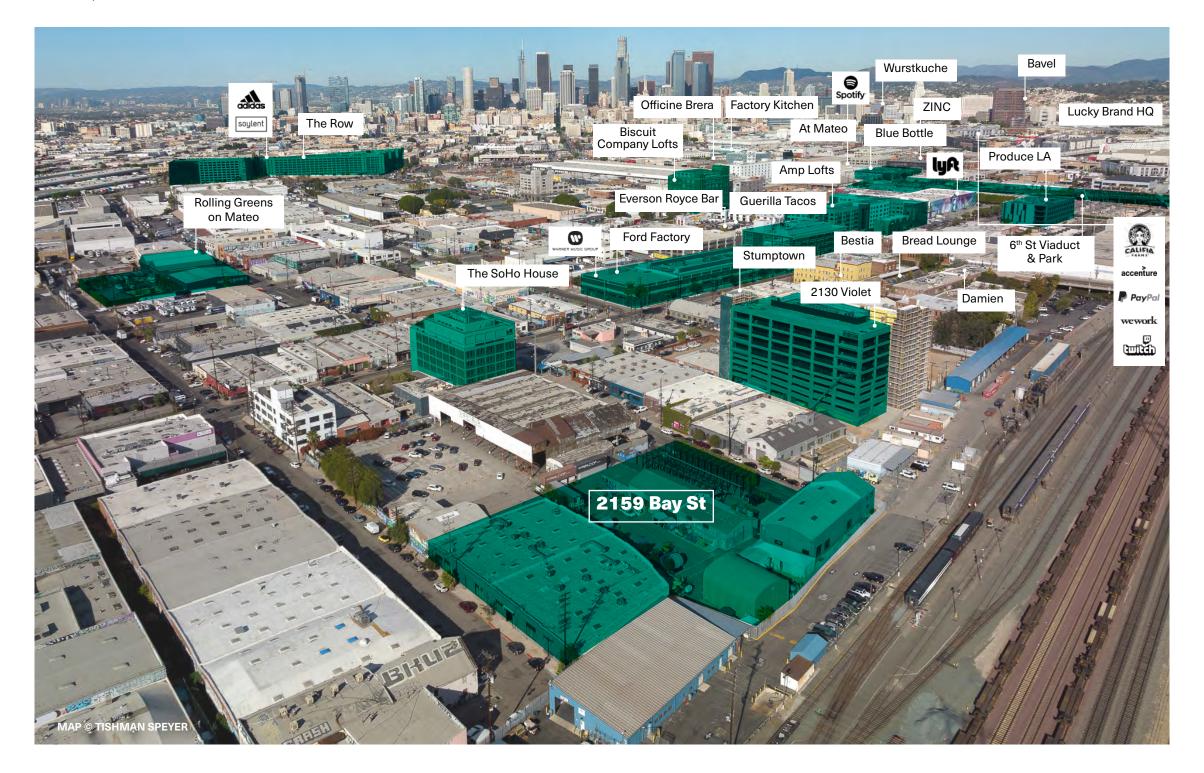

Over 25,000 SF of outdoor space.

2.5/1,000 SF parking.

Conveniently located next to Soho Warehouse, Soho House's latest offering.

Walking distance to Los Angeles' most acclaimed restaurants, art galleries, and coffee shops.

High-volume, slab-on-grade construction with significantly above-standard electrical capacity.