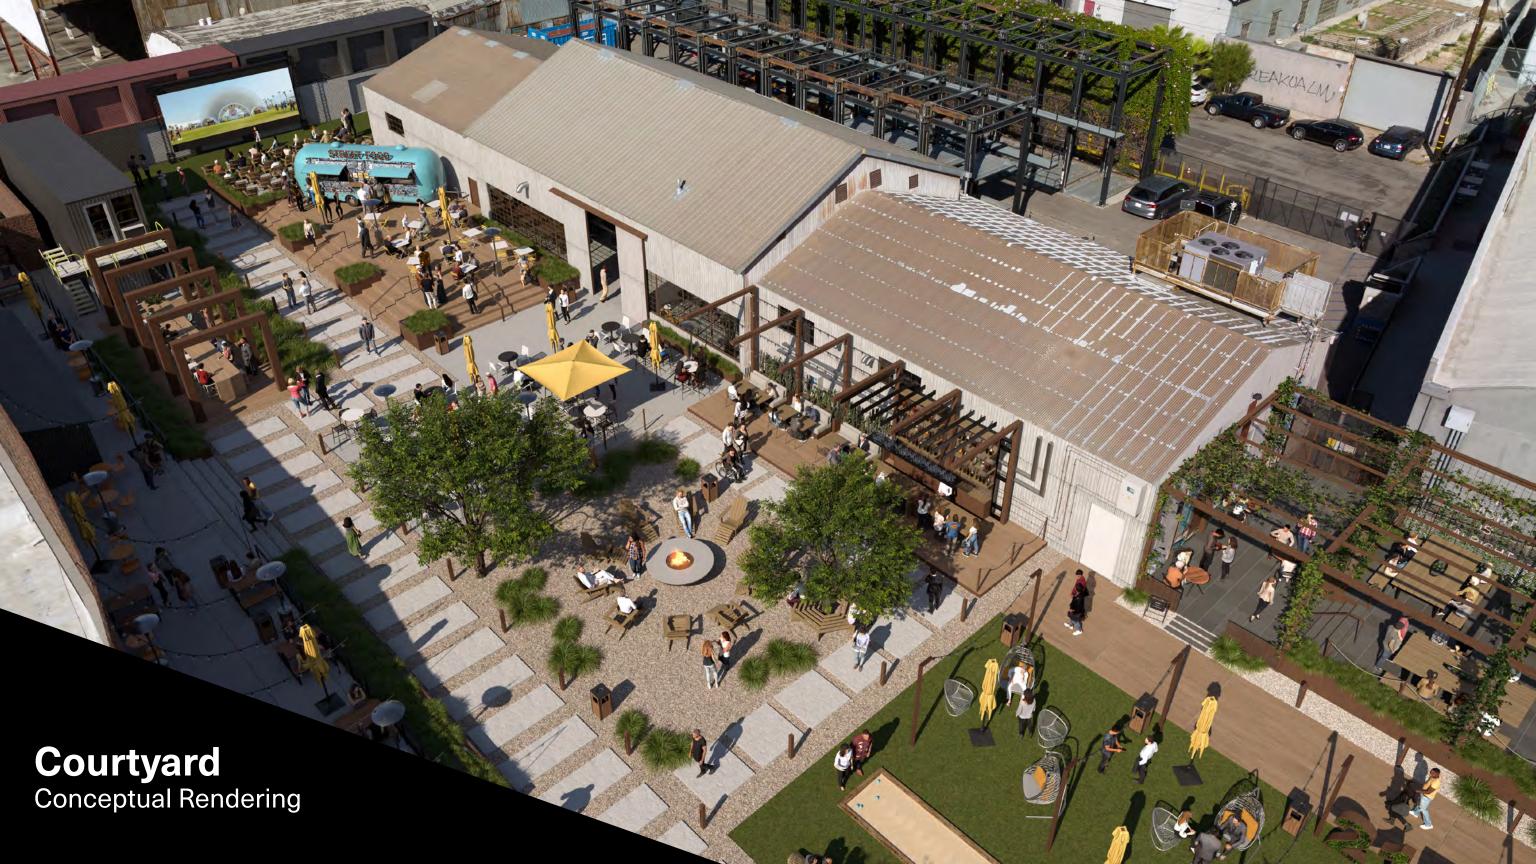

Over 25,000 SF of outdoor space.

2.5/1,000 SF parking.

Conveniently located next to Soho Warehouse, Soho House's latest offering.

Walking distance to Los Angeles' most acclaimed restaurants, art galleries, and coffee shops.