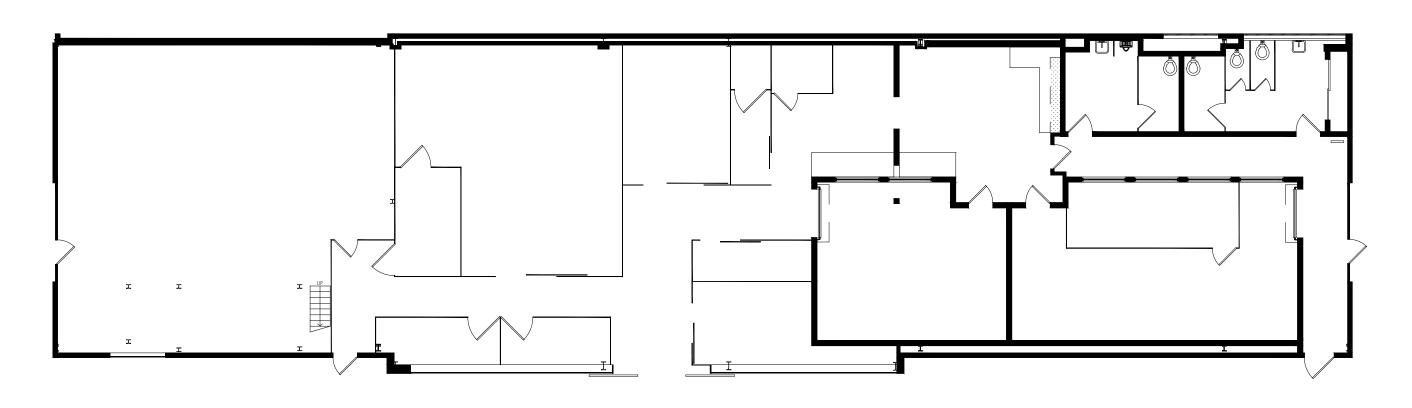

**Total RSF** 39,761

**Campus Breakdown** 

Building A: 7,847 RSF Building B: 24,533 RSF Building C: 7,381 RSF

**Availability** Immediately

Parking Ratio 2.5/1,000

39,761 SF creative office campus opportunity for a single user comprised of three recently renovated single-story buildings.