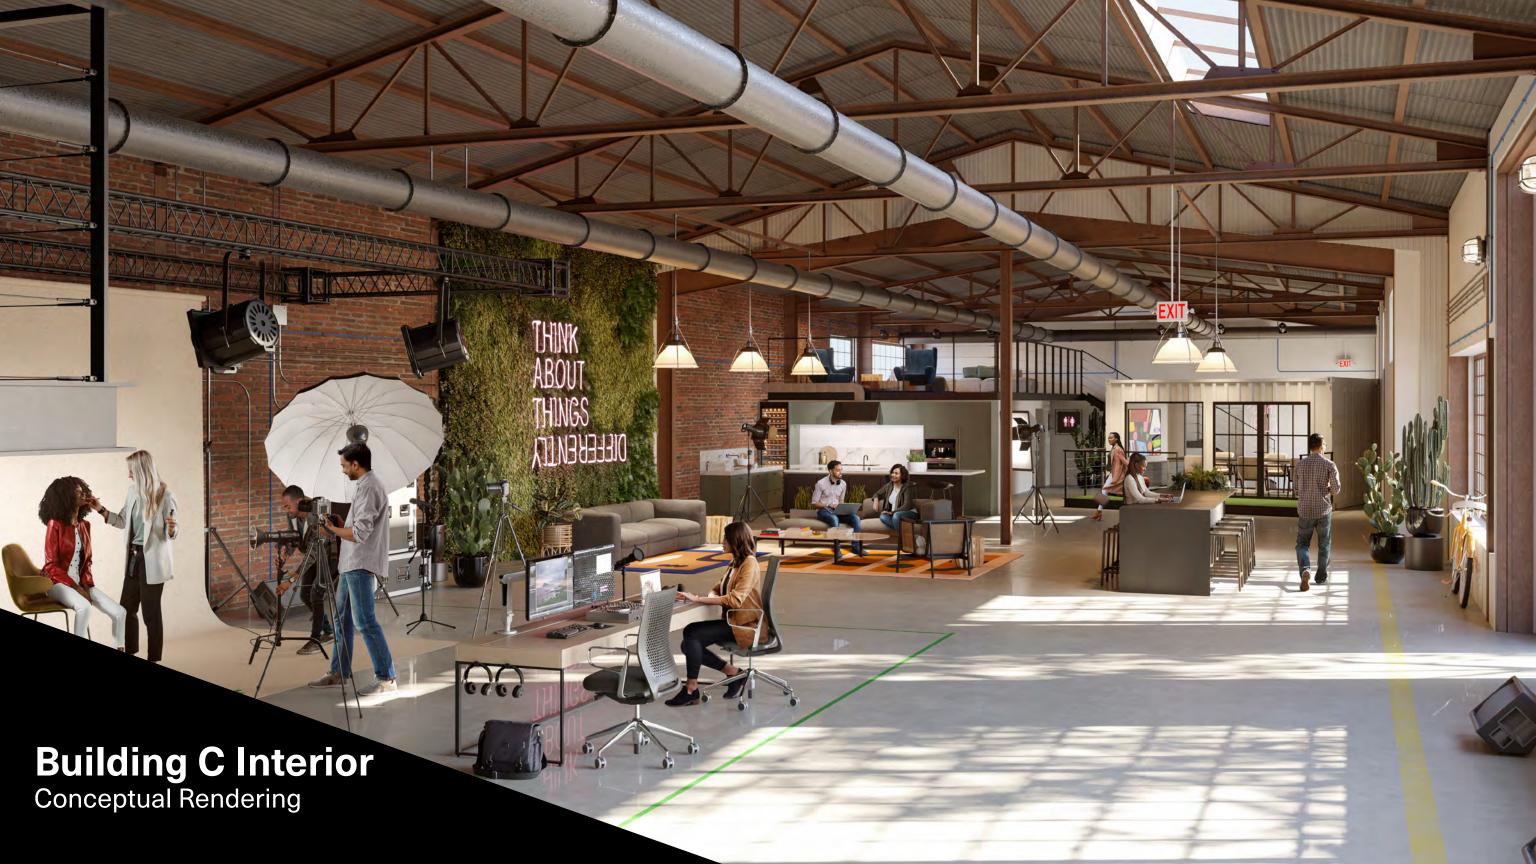

**Total RSF** 39,761

**Campus Breakdown** 

Building A: 7,847 RSF Building B: 24,533 RSF Building C: 7,381 RSF

**Availability** Immediately

Parking Ratio 2.5/1,000

39,761 SF creative office campus opportunity for a single user comprised of three recently renovated single-story buildings.