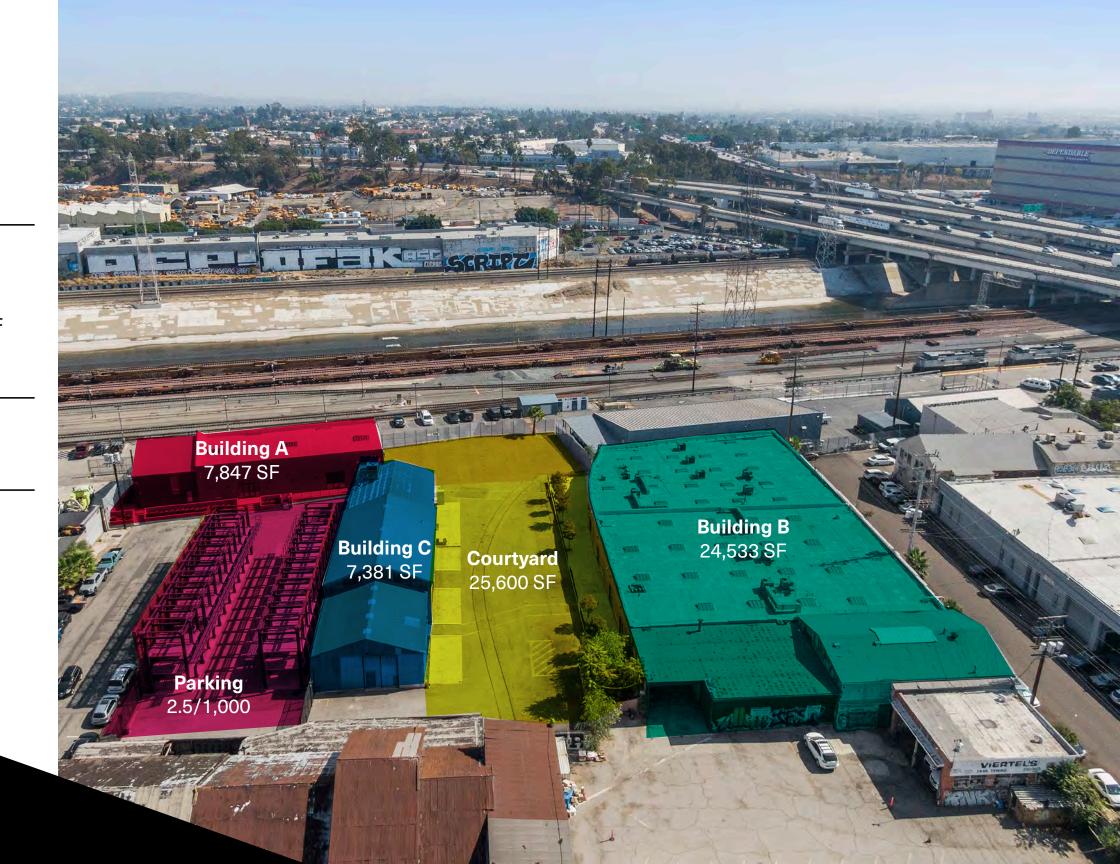

**Total RSF** 39,761

**Campus Breakdown** 

Building A: 7,847 RSF Building B: 24,533 RSF Building C: 7,381 RSF

**Availability** Immediately

Parking Ratio 2.5/1,000

39,761 SF creative office campus opportunity for a single user comprised of three recently renovated single-story buildings.

Over 25,000 SF of outdoor space.

2.5/1,000 SF parking.

Conveniently located next to Soho Warehouse, Soho House's latest offering.

Walking distance to Los Angeles' most acclaimed restaurants, art galleries, and coffee shops.