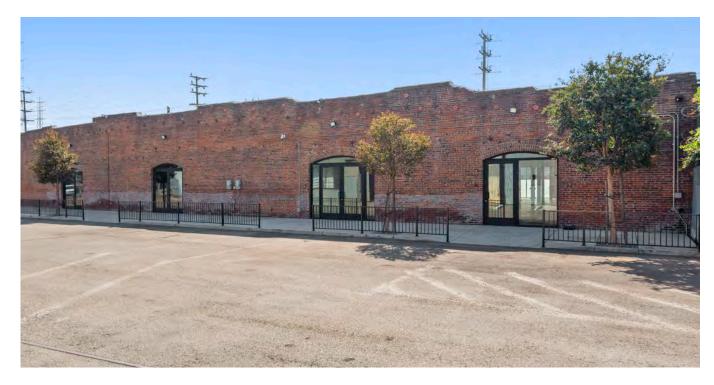

Over 25,000 SF of outdoor space.

2.5/1,000 SF parking.

Conveniently located next to Soho Warehouse, Soho House's latest offering.

Walking distance to Los Angeles' most acclaimed restaurants, art galleries, and coffee shops.

High-volume, slab-on-grade construction with significantly above-standard electrical capacity.