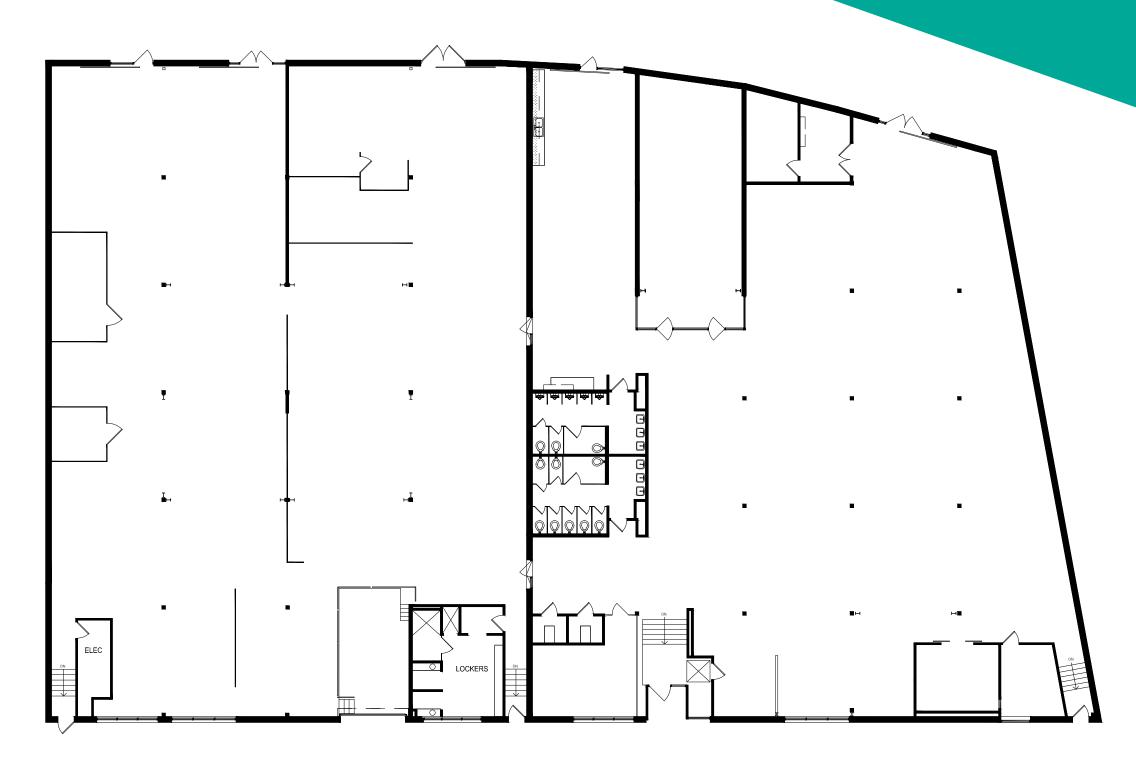

**Total RSF** 39,761

**Campus Breakdown** 

Building A: 7,847 RSF Building B: 24,533 RSF Building C: 7,381 RSF

**Availability** Immediately

Parking Ratio 2.5/1,000

39,761 SF creative office campus opportunity for a single user comprised of three recently renovated single-story buildings.

## Building A First Floor 6,348 RSF

## Building A Second Floor 1,499 RSF