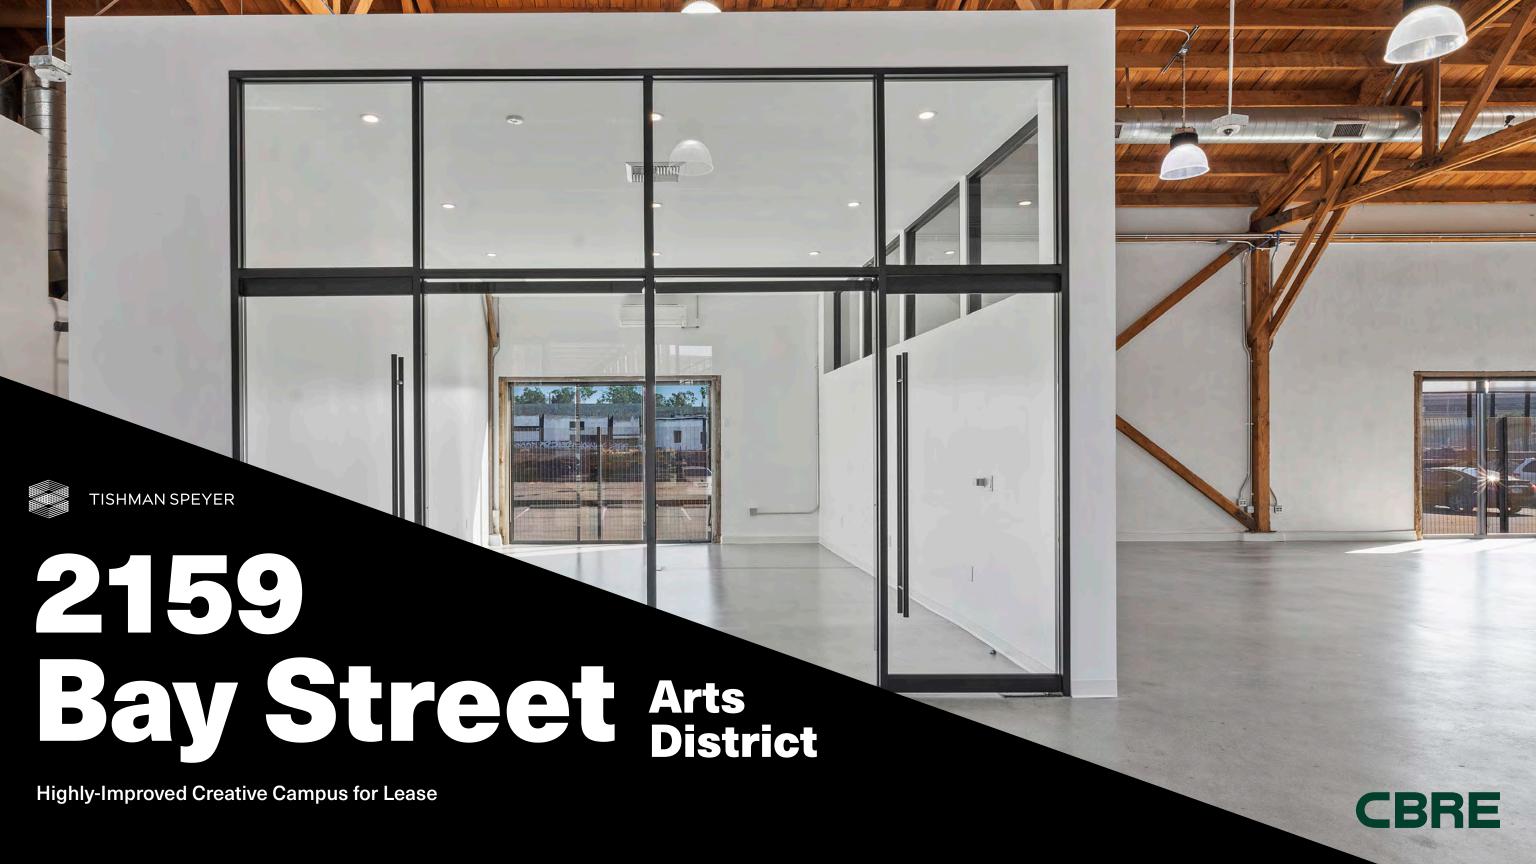

High-volume, slab-on-grade construction with significantly above-standard electrical capacity.