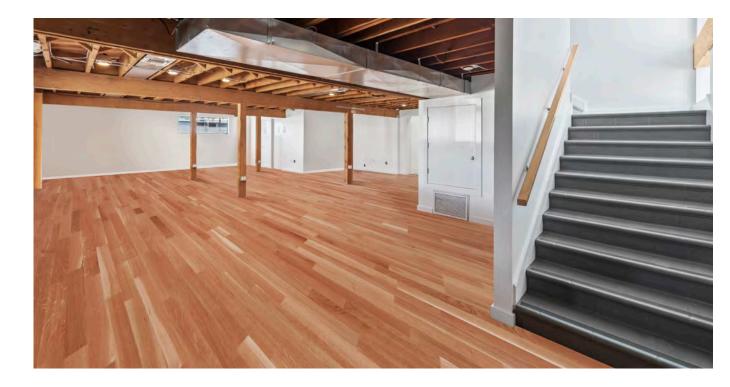

**Total RSF** 39,761

**Campus Breakdown** 

Building A: 7,847 RSF Building B: 24,533 RSF Building C: 7,381 RSF

**Availability** Immediately

Parking Ratio 2.5/1,000







39,761 SF creative office campus opportunity for a single user comprised of three recently renovated single-story buildings.



Over 25,000 SF of outdoor space.



2.5/1,000 SF parking.



Conveniently located next to Soho Warehouse, Soho House's latest offering.



Walking distance to Los Angeles' most acclaimed restaurants, art galleries, and coffee shops.



High-volume, slab-on-grade construction with significantly above-standard electrical capacity.



## Highlights





## Building A First Floor 6,348 RSF



## Building A Second Floor 1,499 RSF





































## **Contact**

JOHN ZANETOS
Lic. 01346686
+1 213 613 3704
john.zanetos@cbre.com

CHRIS PENROSE
Lic. 01840456
+1 213 613 3108
chris.penrose@cbre.com

KELLI SNYDER
Lic. 02004355
+1 213 613 3308
kelli.snyder@cbre.com

© 2023 CBRE, Inc. All rights reserved. This information has been obtained from sources believed reliable but has not been verified for accuracy or completeness. You should conduct a careful, independent investigation of the property and verify all information. Any reliance on this information is solely at your own risk. CBRE and the CBRE logo are service marks of CBRE, Inc. All other marks displayed on this document are the property of their respective owners, and the use of such logos does not imply any affiliation with or endorsement of CBRE.