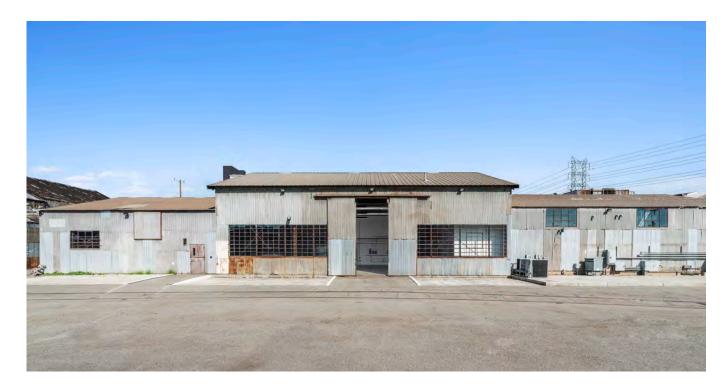

**Total RSF** 39,761

**Campus Breakdown** 

Building A: 7,847 RSF Building B: 24,533 RSF Building C: 7,381 RSF

**Availability** Immediately

Parking Ratio 2.5/1,000

39,761 SF creative office campus opportunity for a single user comprised of three recently renovated single-story buildings.