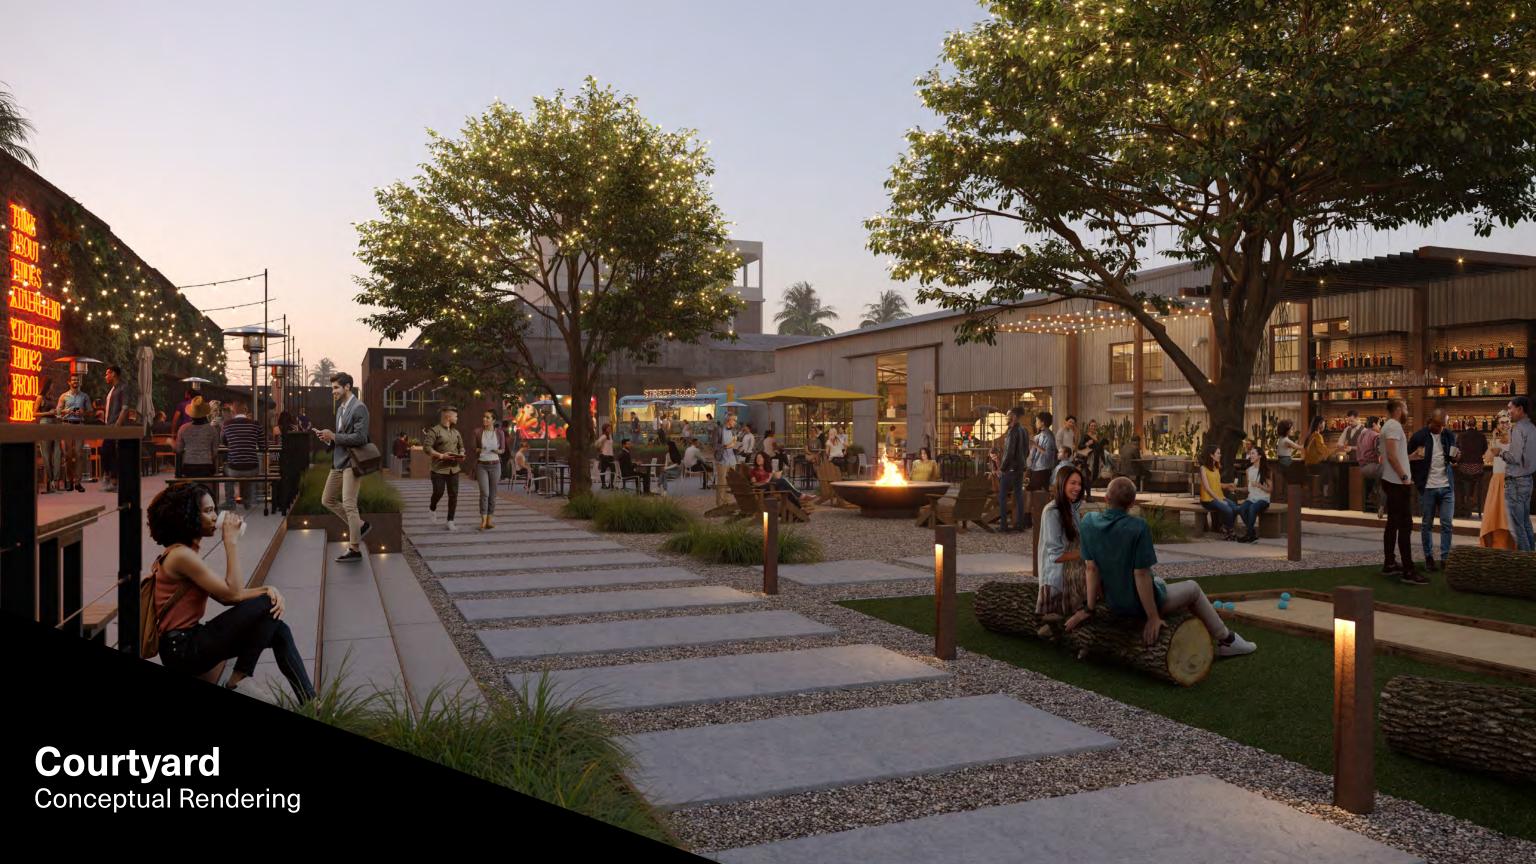

Over 25,000 SF of outdoor space.

2.5/1,000 SF parking.

Conveniently located next to Soho Warehouse, Soho House's latest offering.

Walking distance to Los Angeles' most acclaimed restaurants, art galleries, and coffee shops.