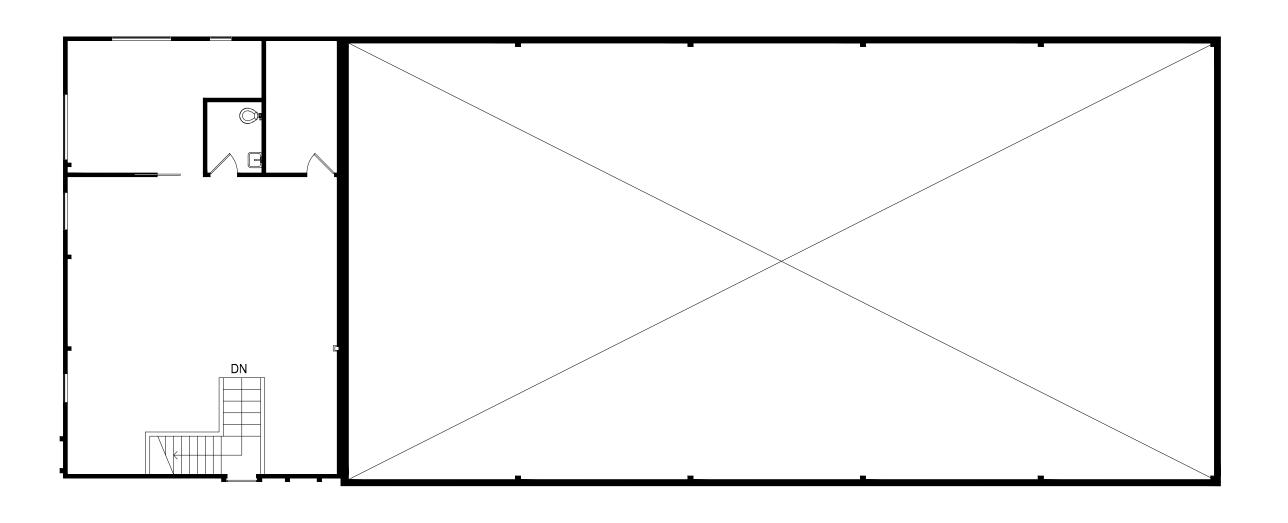

**Total RSF** 39,761

**Campus Breakdown** 

Building A: 7,847 RSF Building B: 24,533 RSF Building C: 7,381 RSF

**Availability** Immediately

Parking Ratio 2.5/1,000







39,761 SF creative office campus opportunity for a single user comprised of three recently renovated single-story buildings.



Over 25,000 SF of outdoor space.



2.5/1,000 SF parking.



Conveniently located next to Soho Warehouse, Soho House's latest offering.



Walking distance to Los Angeles' most acclaimed restaurants, art galleries, and coffee shops.



High-volume, slab-on-grade construction with significantly above-standard electrical capacity.



## Highlights





## Building A First Floor 6,348 RSF



## Building A Second Floor 1,499 RSF





































## **Contact**

JOHN ZANETOS
Lic. 01346686
+1 213 613 3704
john.zanetos@cbre.com

CHRIS PENROSE
Lic. 01840456
+1 213 613 3108
chris.penrose@cbre.com

KELLI SNYDER
Lic. 02004355
+1 213 613 3308
kelli.snyder@cbre.com

© 2023 CBRE, Inc. All rights reserved. This information has been obtained from sources believed reliable but has not been verified for accuracy or completeness. You should conduct a careful, independent investigation of the property and verify all information. Any reliance on this information is solely at your own risk. CBRE and the CBRE logo are service marks of CBRE, Inc. All other marks displayed on this document are the property of their respective owners, and the use of such logos does not imply any affiliation with or endorsement of CBR