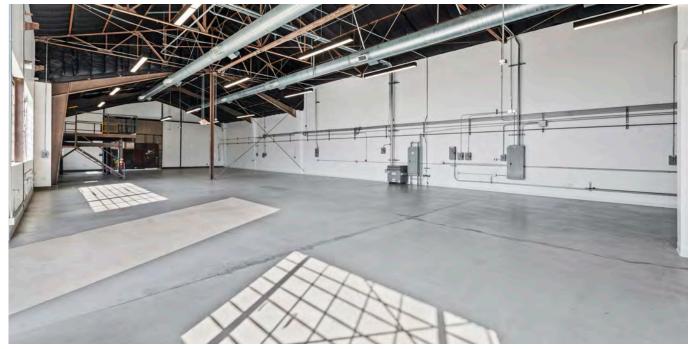

**Total RSF** 39,761

**Campus Breakdown** 

Building A: 7,847 RSF Building B: 24,533 RSF Building C: 7,381 RSF

**Availability** Immediately

Parking Ratio 2.5/1,000

39,761 SF creative office campus opportunity for a single user comprised of three recently renovated single-story buildings.