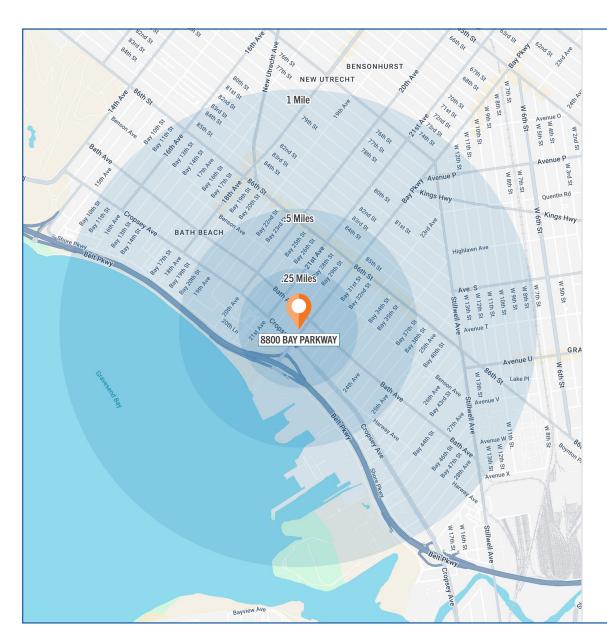

### .25 MILE RADIUS

POPULATION TOTAL BUSINESSES

9,670 191

HOUSEHOLDS AVERAGE HOUSEHOLD INCOME

3,368 \$79,323

MEDIAN AGE EST. TOTAL # EMPLOYEES

41.1 1,155

### .5 MILE RADIUS

POPULATION TOTAL BUSINESSES

34,224 998

HOUSEHOLDS AVERAGE HOUSEHOLD INCOME

12,223 \$83,588

MEDIAN AGE EST. TOTAL # OF EMPLOYEES

38.7 6,038

### 1 MILE RADIUS

POPULATION TOTAL BUSINESSES

101,522 2,739

HOUSEHOLDS AVERAGE HOUSEHOLD INCOME

35,932 \$100,463

MEDIAN AGE EST. TOTAL # OF EMPLOYEES

39.4 14,636