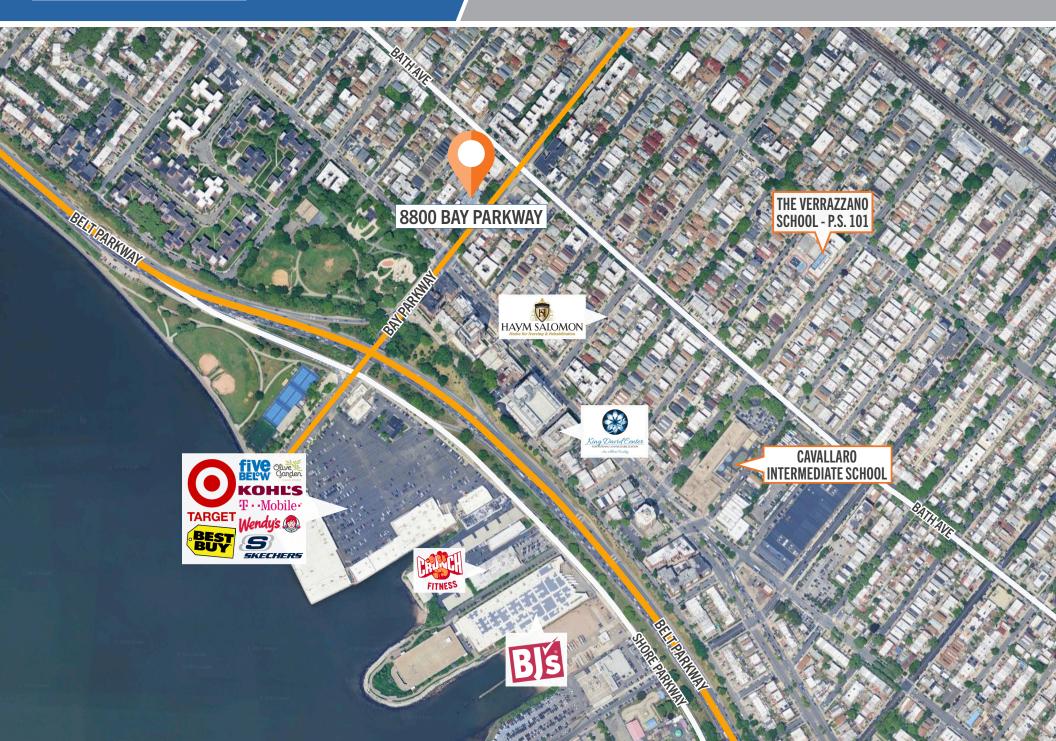

8800 BAY PARKWAY | BROOKLYN, NY

SHLOMI BAGDADI sb@tristatecr.com JACK SARDAR jack.s@tristatecr.com 212 433 3355 MICHAEL ELKHARRAT michael.e@tristatecr.com 212.433.3355

### **PROPERTY HIGHLIGHTS**

- 4 commercial units for sale delivered vacant (can be combined)
- New construction Community Facility (school, place of worship, neighborhood center etc.)
- Located on the first floor
- 700 SF 7,000 SF
- Unit 1: 2,560 SF
- Unit 2: 700 SF
- Unit 3: 2,355 SF
- Unit 4: 1,222 SF
- Located in the Bath Beach neighborhood of Brooklyn
- Near the Belt Parkway and the Belt Parkway Subway Station (D & N train lines)