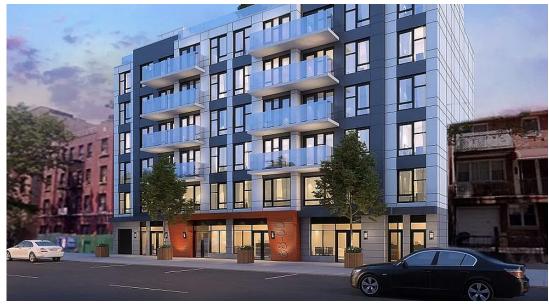

# FOUR NEW CONSTRUCTION COMMUNITY FACILITY UNITS

8800 Bay Parkway Brooklyn, NY

### **PROPERTY HIGHLIGHTS**

- 4 commercial units for sale delivered vacant (can be combined)
- New construction Community Facility (school, place of worship, neighborhood center etc.)
- Located on the first floor
- 700 SF 7,000 SF
- Unit 1: 2,560 SF
- Unit 2: 700 SF
- Unit 3: 2,355 SF
- Unit 4: 1,222 SF
- Located in the Bath Beach neighborhood of Brooklyn
- Near the Belt Parkway and the Belt Parkway Subway Station (D & N train lines)