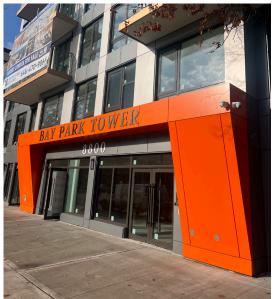

# FOUR NEW CONSTRUCTION COMMUNITY FACILITY UNITS

8800 Bay Parkway Brooklyn, NY

### **PROPERTY HIGHLIGHTS**

- 4 commercial units for sale delivered vacant (can be combined)
- New construction Community Facility (school, place of worship, neighborhood center etc.)
- Located on the first floor
- 700 SF 7,000 SF
- Unit 1: 2,560 SF
- Unit 2: 700 SF
- Unit 3: 2,355 SF
- Unit 4: 1,222 SF
- Located in the Bath Beach neighborhood of Brooklyn
- Near the Belt Parkway and the Belt Parkway Subway Station (D & N train lines)