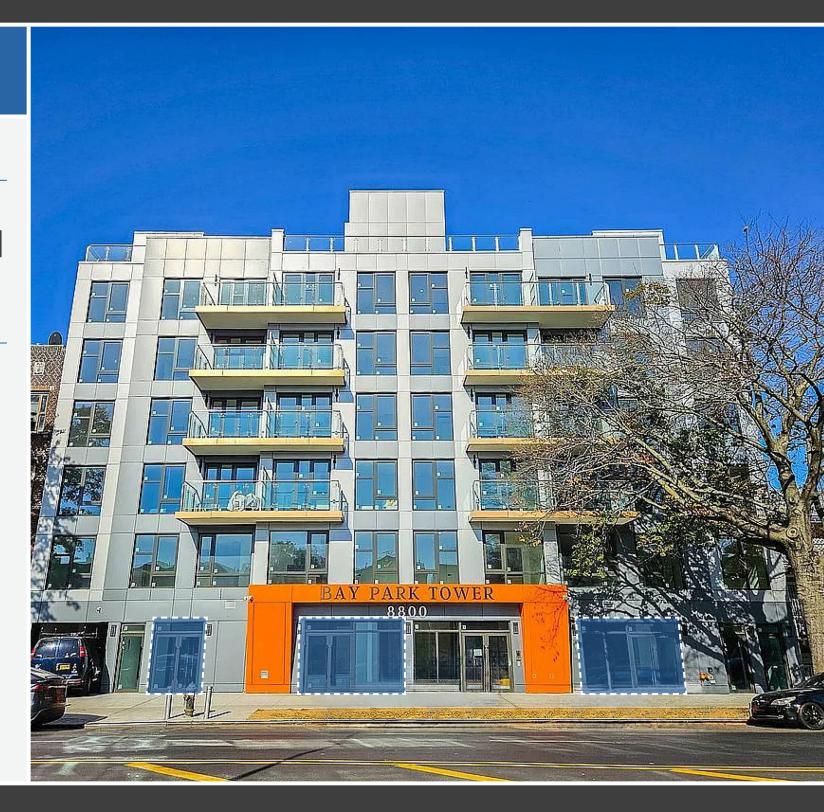

# FOUR NEW CONSTRUCTION COMMUNITY FACILITY UNITS

8800 Bay Parkway Brooklyn, NY

### **PROPERTY HIGHLIGHTS**

- 4 commercial units for sale delivered vacant (can be combined)
- New construction Community Facility (school, place of worship, neighborhood center etc.)
- Located on the first floor
- 700 SF 7,000 SF
- Unit 1: 2,560 SF
- Unit 2: 700 SF
- Unit 3: 2,355 SF
- Unit 4: 1,222 SF
- Located in the Bath Beach neighborhood of Brooklyn
- Near the Belt Parkway and the Belt Parkway Subway Station (D & N train lines)