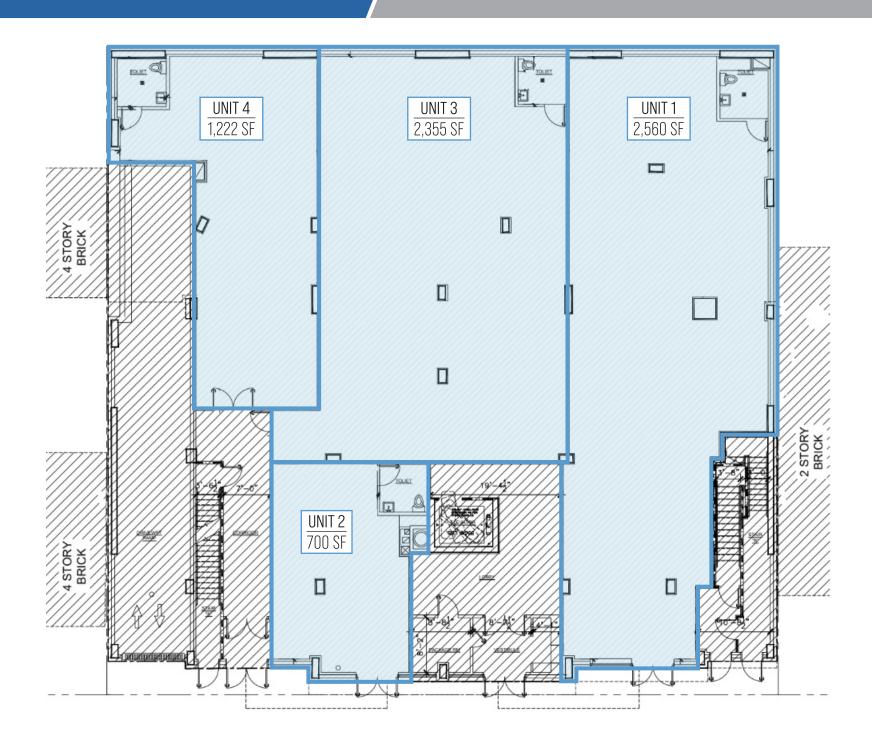

### **PROPERTY HIGHLIGHTS**

- 4 commercial units for sale delivered vacant (can be combined)
- New construction Community Facility (school, place of worship, neighborhood center etc.)
- Located on the first floor
- 700 SF 7,000 SF
- Unit 1: 2,560 SF
- Unit 2: 700 SF
- Unit 3: 2,355 SF
- Unit 4: 1,222 SF
- Located in the Bath Beach neighborhood of Brooklyn
- Near the Belt Parkway and the Belt Parkway Subway Station (D & N train lines)