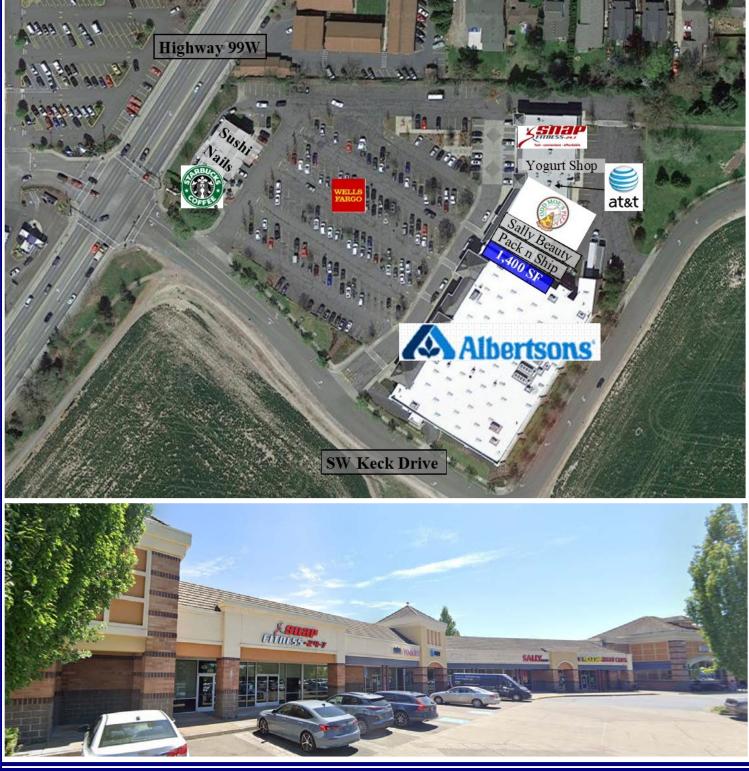

## McMinnville Market Center

625-699 SW Keck Drive, McMinnville OR 97128

Albertsons anchored shopping center located at the South end of McMinnville. Linfield College neighbors the property with an enrollment of over 1,600 students. Other tenants include Starbucks, Snap Fitness, Frozen Yogurt, Sushi, GNC, and AT&T Wireless.

Barnard Commercial Real Estate

Available:

Suite 625—1,400 SF

\$25.00 PSF/Year, NNN Approx. \$6.20 NNN

Craig Barnard | craig@barnardcommercial.com Ashley Rhea | ashley@barnardcommercial.com www.barnardcommercial.com | 503.675.0900 | 5200 Meadows Rd, Suite 150, Lake Oswego, OR 97035