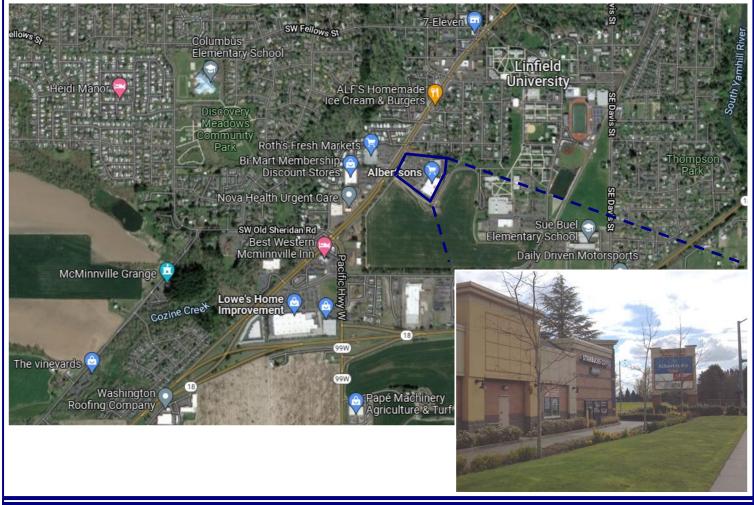

## McMinnville Market Center

625-699 SW Keck Drive, McMinnville OR 97128

Albertsons anchored shopping center located at the South end of McMinnville. Linfield College neighbors the property with an enrollment of over 1,600 students. Other tenants include Starbucks, Snap Fitness, Frozen Yogurt, Sushi, GNC, and AT&T Wireless.

## **McMinnville Market Center**

699 SW Keck Drive, McMinnville OR 97128