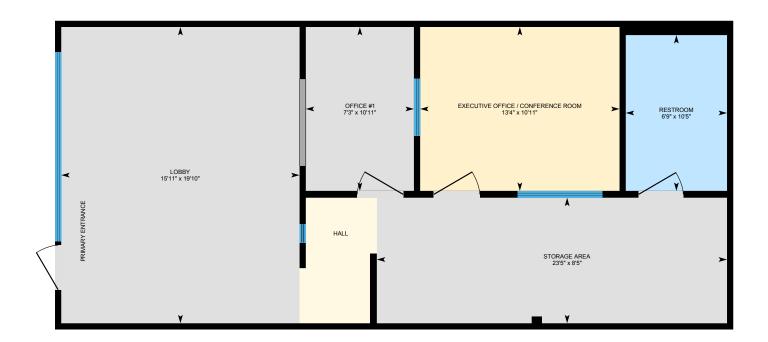

### **Main Floor Plan**

| Features           |                     |                    |             |              |                |   |
|--------------------|---------------------|--------------------|-------------|--------------|----------------|---|
| 1792 Tuolur        | nne Street, Vallejo | , CA               |             |              |                |   |
| Fully built o      | out professional of | fice locate        | d in a high | n traffic re | tail park      |   |
| Lot:               | 87,850              |                    |             |              |                |   |
| Useable SF         | 939                 | * please verify    |             |              |                |   |
| Gross SF           | 900                 |                    |             |              |                |   |
| Base Rate:         | \$ 1.55             |                    |             |              |                |   |
| Base Rent:         | \$ 1,395.00         |                    |             |              |                |   |
| Mo. CAMs:          | \$ 415.41           |                    |             |              |                |   |
| Total Mo. P        | \$ 1,810.41         | *subject to change |             |              |                |   |
| Lease Type:        | : Net Lease         |                    |             |              |                |   |
| Term:              | 5+ years            |                    |             |              |                |   |
| Key unit features: |                     |                    |             |              |                |   |
| High traffic       | area in Vallejo, ma | ain street b       | etween h    | nighway 80   | and Highway 29 | 9 |
| Fully built o      | out professional of | fice               |             |              |                |   |
| 1 private of       | fice, 1 executive o | ffice or car       | n be used   | as a confe   | rence room     |   |
| In unit restr      | room                |                    |             |              |                |   |
| Exterior sig       | nage opportunity    |                    |             |              |                |   |
| fire suppres       | ssion system        |                    |             |              |                |   |

#### Office Layout

Suite 1792 is a 900 sf full build out professional office unit previously occupied by State Farm Insurance. An aluminum store front door presents the opportunity for exterior signage. As you walk in, you are greeted by a large reception area to accomadate a reception desk and seating for your clients. There are two private offices—one can be used as an office and the other could be used as an executive office or conference room. The unit also includes its own private restroom.