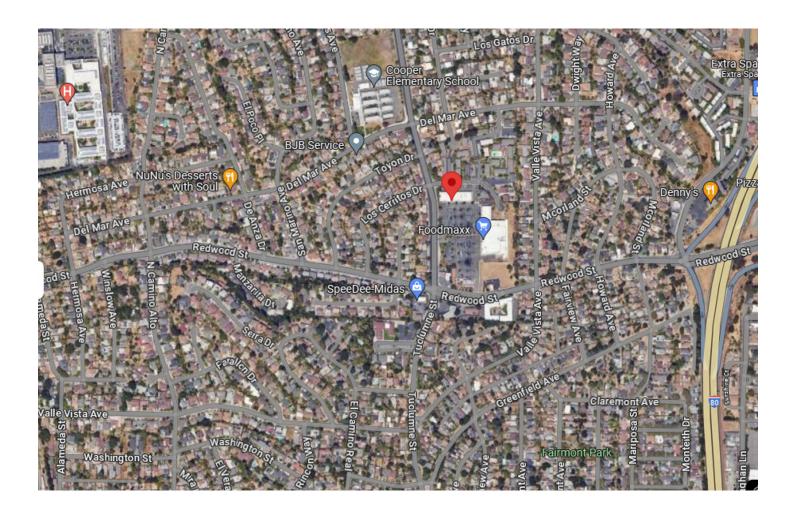

#### **Shopping Center Map**

Located on a major transit street between the 80 and Highway 29. High traffic count area and a route to get to Napa from the Bay Area.