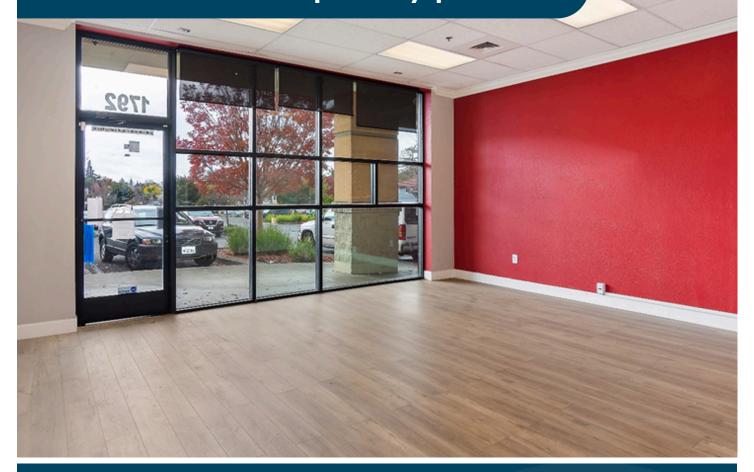

#### Office Layout

Suite 1792 is a 900 sf full build out professional office unit previously occupied by State Farm Insurance. An aluminum store front door presents the opportunity for exterior signage. As you walk in, you are greeted by a large reception area to accomadate a reception desk and seating for your clients. There are two private offices—one can be used as an office and the other could be used as an executive office or conference room. The unit also includes its own private restroom.

Located in the Tuolumne & Redwood St. Shopping Center with a great mix of restaurants, medical, and service businesses, it is a great functional layout for your professional business. We welcome retail users. The unit has 900 useable sf of open sales floor with its own restroom.