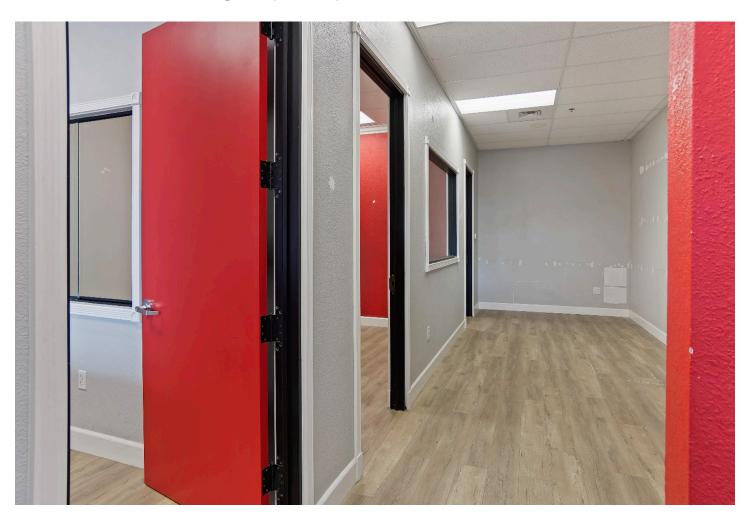

#### Office Layout

Suite 1792 is a 900 sf full build out professional office unit previously occupied by State Farm Insurance. An aluminum store front door presents the opportunity for exterior signage. As you walk in, you are greeted by a large reception area to accomadate a reception desk and seating for your clients. There are two private offices—one can be used as an office and the other could be used as an executive office or conference room. The unit also includes its own private restroom.