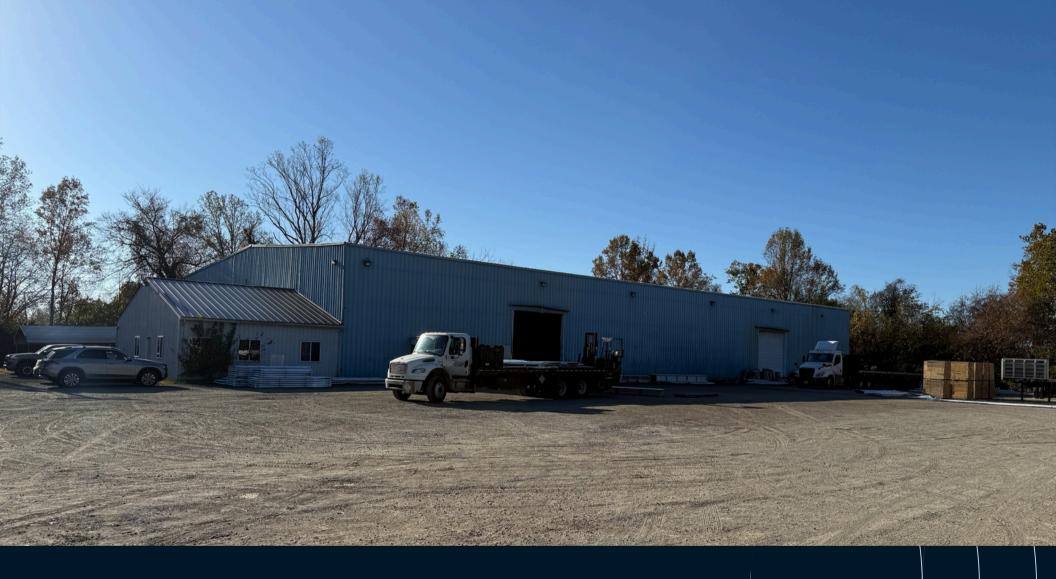

## For lease

12435 James Madison Highway, Orange, VA

## PROPERTY FEATURES

- Size: 21,222 Square Feet
- Zoning: I (outdoor storage permitted by right)
- Clear Height: 26'-30'
- Abundant Power with
  480V service
- Two (2) Drive-ins (16' x 16')
- New Roof & LED lighting installed (2024)