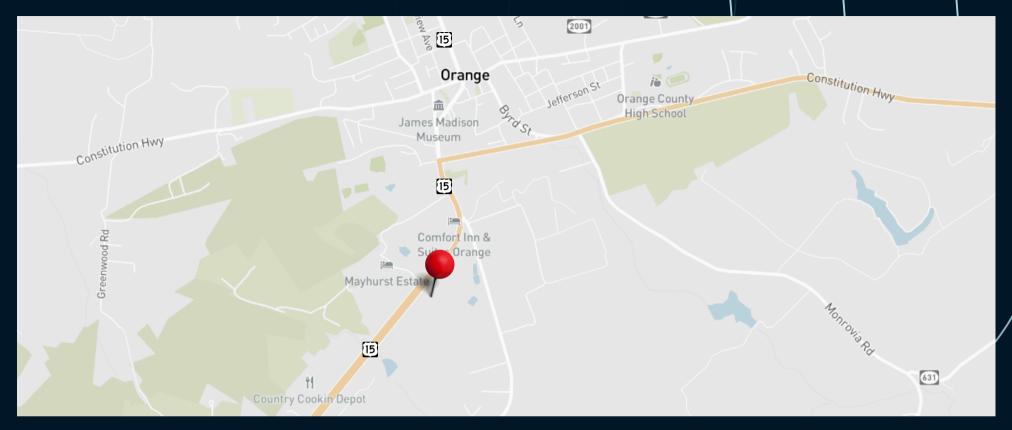

## For lease

12435 James Madison Highway, Orange, VA



## PROPERTY FEATURES

- Size: 21,222 Square Feet
- Zoning: I (outdoor storage permitted by right)
- Clear Height: 26'-30'
- Abundant Power with
  480V service
- Two (2) Drive-ins (16' x 16')
- New Roof & LED lighting installed (2024)









## JLL

## **Grant Holzbach**

grant.holzbach@jll.com

+1 (804) 200 6417

Jones Lang LaSalle Americas, Inc

Although information has been obtained from sources deemed reliable, JLL does not make any guarantees, warranties or representations, express or implied, as to the completeness or accuracy as to the information contained herein. Any projections, opinions, assumptions or estimates used are for example only. There may be differences between projected and actual results, and those differences may be material. JLL does not accept any liability for any loss or damage suffered by any party resulting from reliance on this information. If the recipient of this information has signed a confidentiality agreement with JLL regarding this matter, this information is subject to the terms of that