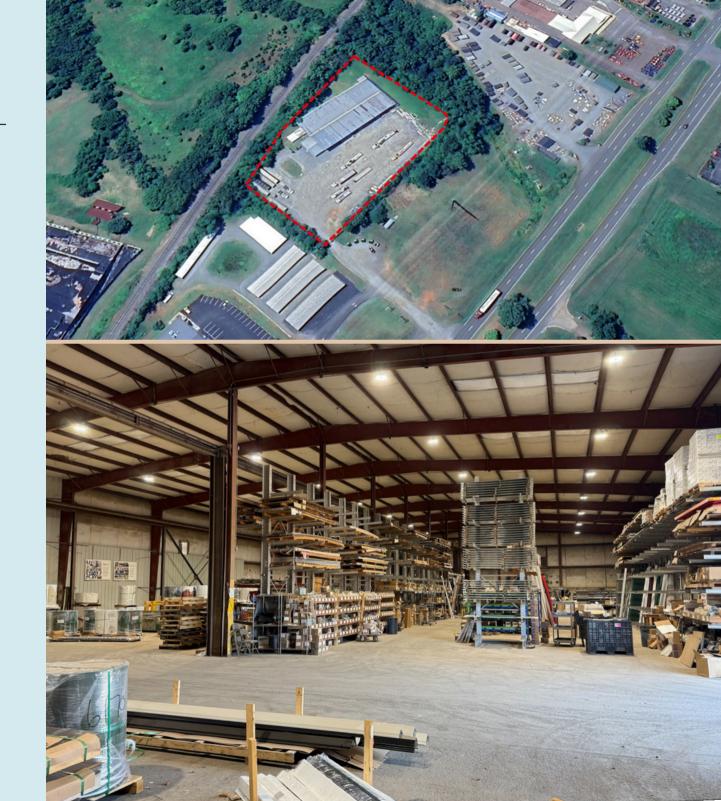

## PROPERTY FEATURES

- Size: 21,222 Square Feet
- Zoning: I (outdoor storage permitted by right)
- Clear Height: 26'-30'
- Abundant Power with
  480V service
- Two (2) Drive-ins (16' x 16')
- New Roof & LED lighting installed (2024)