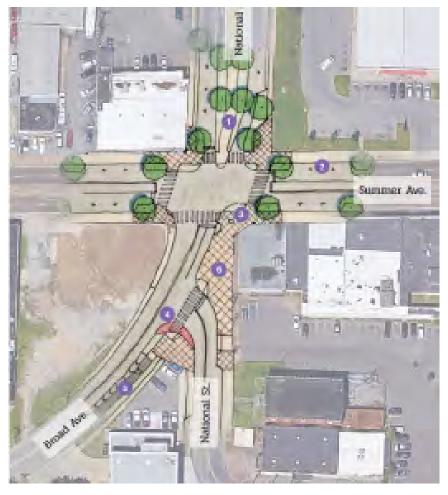

## **Property Features:**

- 3435 Summer Ave Suite 101: 1,700 SF
- Price per SF per year: \$14.83 MG
- Rent per month: \$2,100
- Ideal for restaurant
- 2 private restrooms
- Mop sink
- Kitchen hookups
- Prime Retail, Office, and Restaurant spaces near Summer Ave and Highland
- Memphis 3.0 Anchor Intersection improvements at the intersection of Summer Ave and National.

## Memphis 3.0 - Anchor Intersection Improvements

- Provide on-street parking with parallel parking near the south side commercial district.
- Safer pedestrian infrastructures with high-visibility, brick-stamped crosswalks, and pedestrian signals.
- Lower speed limit to 30 MPH between National and Highland.