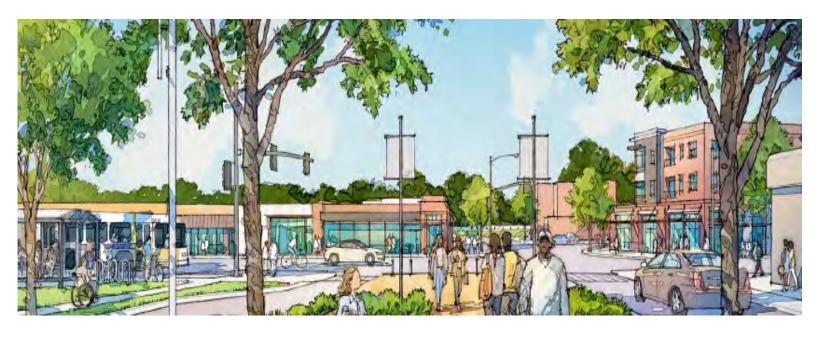

## Memphis 3.0 - Anchor Intersection Improvements

- Provide on-street parking with parallel parking near the south side commercial district.
- Safer pedestrian infrastructures with high-visibility, brick-stamped crosswalks, and pedestrian signals.
- Lower speed limit to 30 MPH between National and Highland.