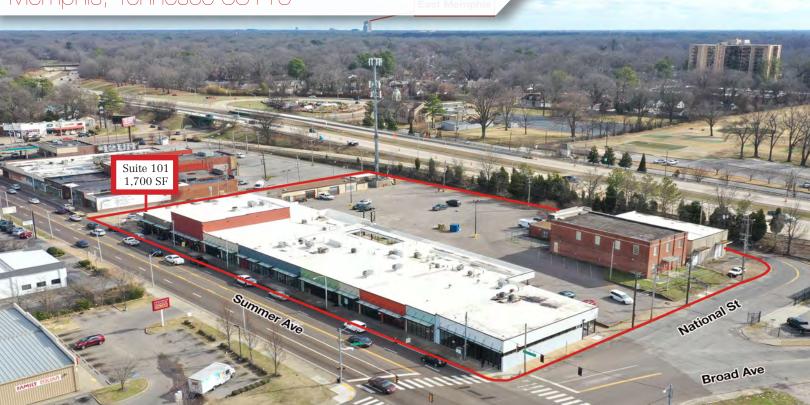

## 3435 Summer Avenue

Memphis, Tennesee 38115

## **Property Features:**

- 3435 Summer Ave Suite 101: 1,700 SF
- Price per SF per year: \$14.83 MG
- Rent per month: \$2,100
- Ideal for restaurant
- 2 private restrooms
- Mop sink
- Kitchen hookups
- Prime Retail, Office, and Restaurant spaces near Summer Ave and Highland
- Memphis 3.0 Anchor Intersection improvements at the intersection of Summer Ave and National.

## Memphis 3.0 - Anchor Intersection Improvements

- Provide on-street parking with parallel parking near the south side commercial district.
- Safer pedestrian infrastructures with high-visibility, brick-stamped crosswalks, and pedestrian signals.
- Lower speed limit to 30 MPH between National and Highland.