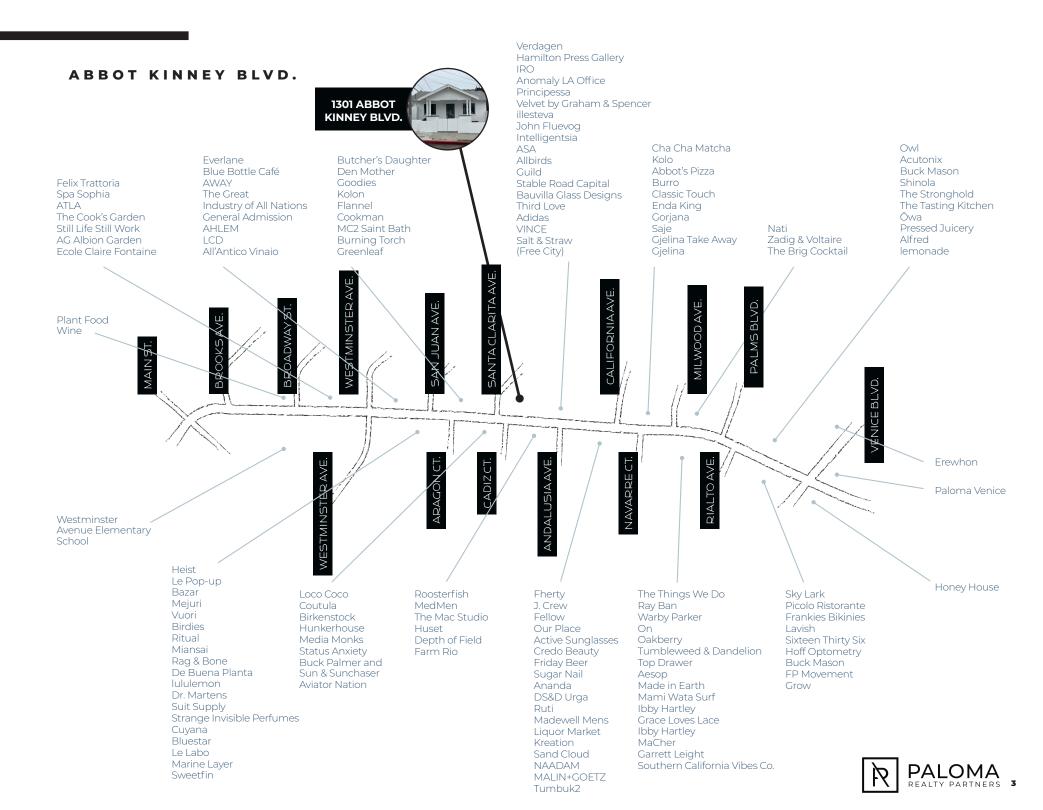

# ONE YEAR LEASE OPPORTUNITY ON ABBOT KINNEY BLVD.

1301 ABBOT KINNEY BLVD. VENICE, CALIFORNIA 90291

This freestanding and updated craftsman building offers a private and flexible office right off vibrant Abbot Kinney Blvd. The space comes with an outdoor patio, full bathroom, and room for flexible office space(s). Located adjacent to ample public parking.