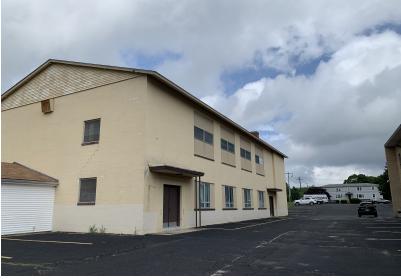

### **PROPERTY DESCRIPTION**

These former educational buildings are vacant and ready for reuse or redevelopment. Two buildings consisting of 19,176 SF and 9,604 SF sit on a 4.07acre site. The main level of Building 1 consists of a worship hall, a function hall with a kitchen area, and two multi-fixture restrooms. The upper level contains living quarters, office areas, a common kitchen area, a common living area, and classroom space. Building two consists of former classrooms on the main level and the upper level is a former gymnasium that was used as a parish hall.

## **FOR SALE** • REUSE OR REDEVELOPMENT

Additional Photos