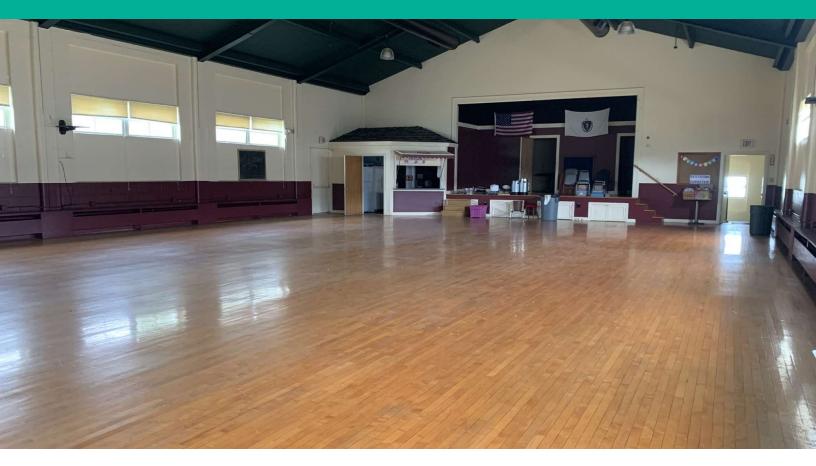

### **PROPERTY DESCRIPTION**

These former educational buildings are vacant and ready for reuse or redevelopment. Two buildings consisting of 19,176 SF and 9,604 SF sit on a 4.07acre site. The main level of Building 1 consists of a worship hall, a function hall with a kitchen area, and two multi-fixture restrooms. The upper level contains living quarters, office areas, a common kitchen area, a common living area, and classroom space. Building two consists of former classrooms on the main level and the upper level is a former gymnasium that was used as a parish hall.

## **FOR SALE** • REUSE OR REDEVELOPMENT

Additional Photos