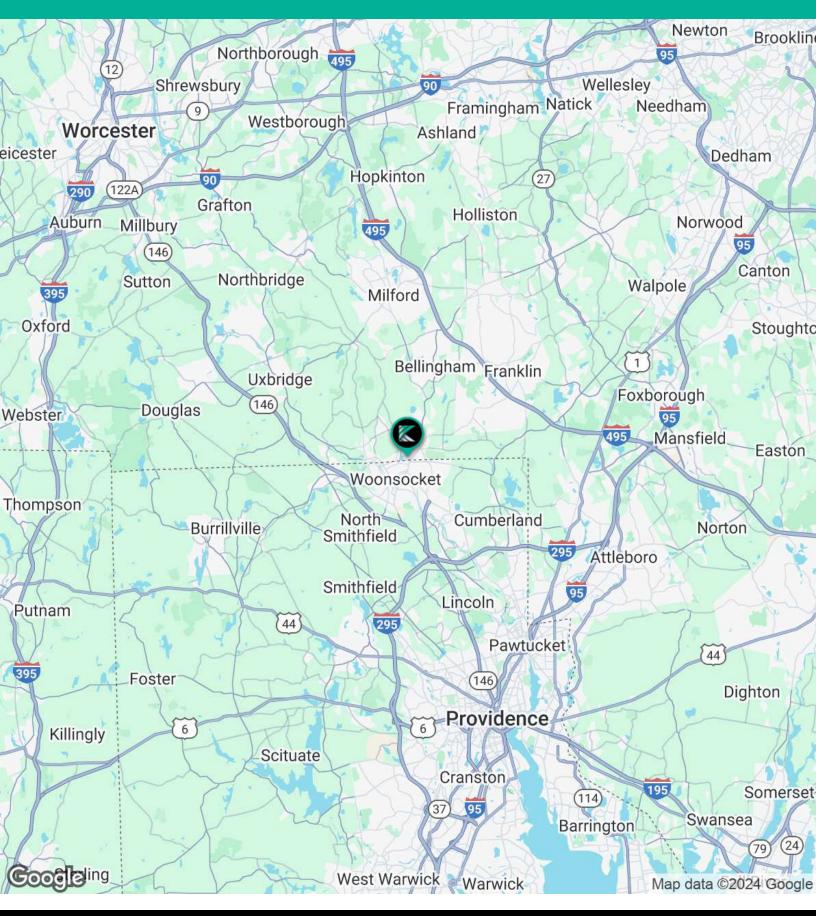

r>• 9,604 SF |
| Lot Size:         |          |                    | 4.07 Acres                |
| Zoning:           |          | Commercial & Res 1 |                           |
| Sale Price:       |          |                    | \$2,175,000               |
|                   |          |                    |                           |
| DEMOGRAPHICS      | 1 MILE   | 3 MILES            | 5 MILES                   |
| Total Households  | 6,689    | 26,698             | 39,651                    |
| Total Population  | 14,122   | 60,659             | 92,870                    |
| Average HH Income | \$58,293 | \$67,066           | \$80,648                  |



## **FOR SALE** • REUSE OR REDEVELOPMENT

Additional Photos











# **FOR SALE** • REUSE OR REDEVELOPMENT

Location Map