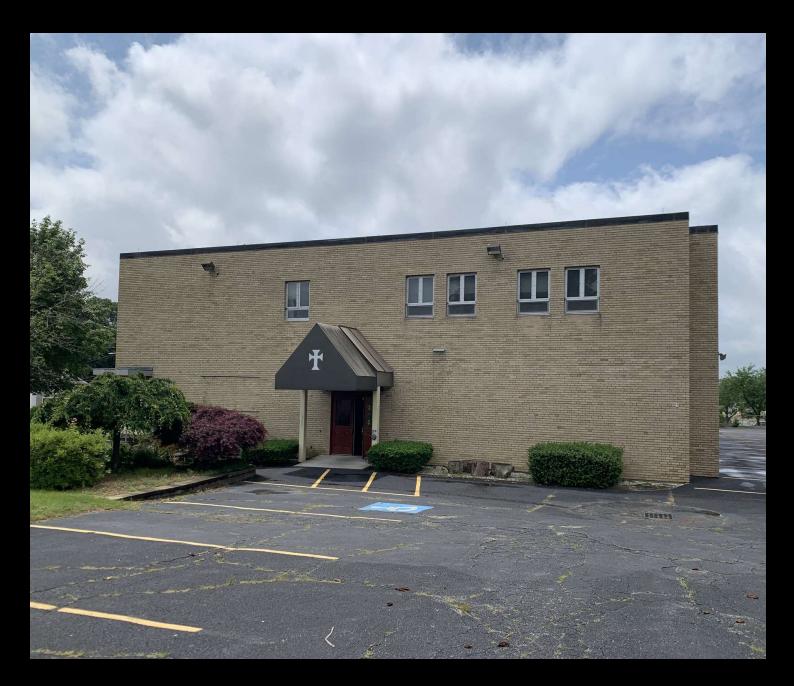

### **PROPERTY DESCRIPTION**

These former educational buildings are vacant and ready for reuse or redevelopment. Two buildings consisting of 19,176 SF and 9,604 SF sit on a 4.07acre site. The main level of Building 1 consists of a worship hall, a function hall with a kitchen area, and two multi-fixture restrooms. The upper level contains living quarters, office areas, a common kitchen area, a common living area, and classroom space. Building two consists of former classrooms on the main level and the upper level is a former gymnasium that was used as a parish hall.