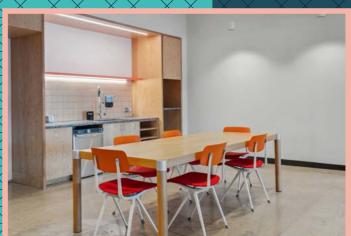

## A gem in the heart of the Arts District.

- + 61,248 SF creative office building
- + 741 SF rooftop amenity deck (shared tenant access)
- + Historic former Maxwell House Coffee warehouse
- + Shared campus tenants include Accenture,
  Califia Farms and Twitch
- + Secure 5-floor parking structure (2:1000 ratio) with EV stations
- + 24-hour, on-site lobby & building security
- + Women's/Men's locker rooms with showers
- + Bike lockers
- + Weathered brick inside & outside
- + Oversized, operable steel-frame windows
- + Wood-stamped, high concrete ceilings
- + Polished concrete floors
- + Easy freeway access