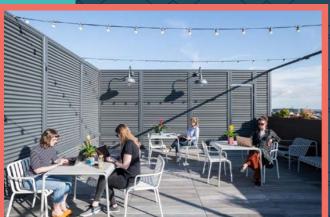

## A gem in the heart of the Arts District.

- + 61,248 SF creative office building
- + 741 SF rooftop amenity deck (shared tenant access)
- + Historic former Maxwell House Coffee warehouse
- + Shared campus tenants include Accenture,
  Califia Farms and Twitch
- + Secure 5-floor parking structure (2:1000 ratio) with EV stations
- + 24-hour, on-site lobby & building security
- + Women's/Men's locker rooms with showers
- + Bike lockers
- + Weathered brick inside & outside
- + Oversized, operable steel-frame windows
- + Wood-stamped, high concrete ceilings
- + Polished concrete floors
- + Easy freeway access

FLOOR 1

CALIFIA FARMS

10,593 SF **AVAILABLE**  10,607 SF **AVAILABLE** 

10,607 SF **AVAILABLE** 

**TENANT AMENITY** 

**ROOFTOP DECK** 

Rooftop Deck

Large, Architectural