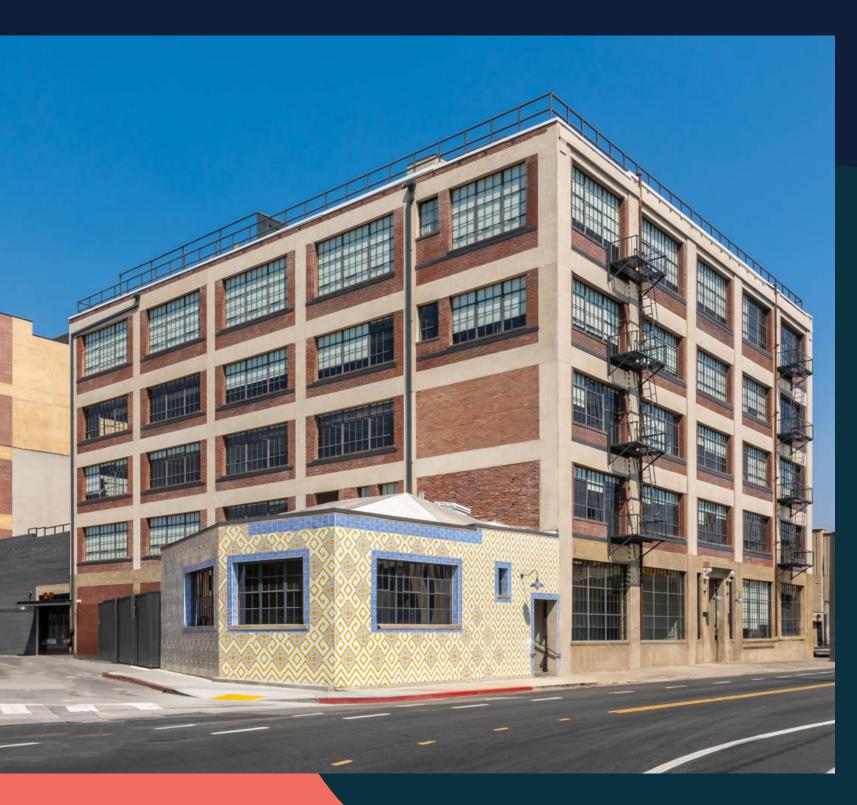

# MAXWELL

1019 E 4<sup>TH</sup> PLACE LOS ANGELES, CA 90013

## A gem in the heart of the Arts District.

- + 61,248 SF creative office building
- + 741 SF rooftop amenity deck (shared tenant access)
- + Historic former Maxwell House Coffee warehouse
- + Shared campus tenants include Accenture,
  Califia Farms and Twitch
- + Secure 5-floor parking structure (2:1000 ratio) with EV stations
- + 24-hour, on-site lobby & building security
- + Women's/Men's locker rooms with showers
- + Bike lockers
- + Weathered brick inside & outside
- + Oversized, operable steel-frame windows
- + Wood-stamped, high concrete ceilings
- + Polished concrete floors
- + Easy freeway access