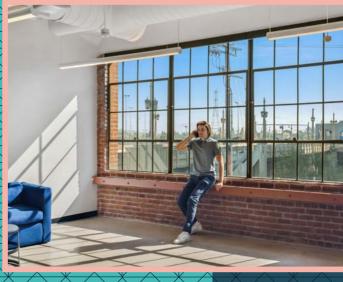

## A gem in the heart of the Arts District.

- + 61,248 SF creative office building
- + 741 SF rooftop amenity deck (shared tenant access)
- + Historic former Maxwell House Coffee warehouse
- + Shared campus tenants include Accenture,
  Califia Farms and Twitch
- + Secure 5-floor parking structure (2:1000 ratio) with EV stations
- + 24-hour, on-site lobby & building security
- + Women's/Men's locker rooms with showers
- + Bike lockers
- + Weathered brick inside & outside
- + Oversized, operable steel-frame windows
- + Wood-stamped, high concrete ceilings
- + Polished concrete floors
- + Easy freeway access