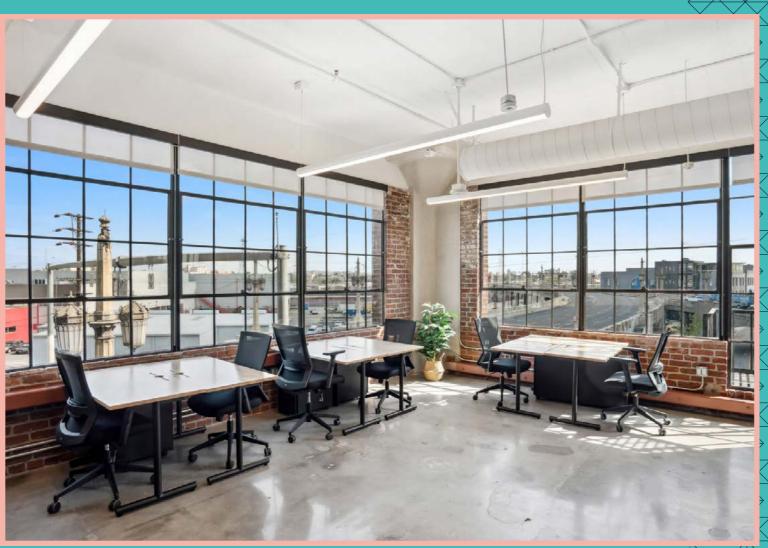

## A gem in the heart of the Arts District.

- + 61,248 SF creative office building
- + 741 SF rooftop amenity deck (shared tenant access)
- + Historic former Maxwell House Coffee warehouse
- + Shared campus tenants include Accenture,
  Califia Farms and Twitch
- + Secure 5-floor parking structure (2:1000 ratio) with EV stations
- + 24-hour, on-site lobby & building security
- + Women's/Men's locker rooms with showers
- + Bike lockers
- + Weathered brick inside & outside
- + Oversized, operable steel-frame windows
- + Wood-stamped, high concrete ceilings
- + Polished concrete floors
- + Easy freeway access