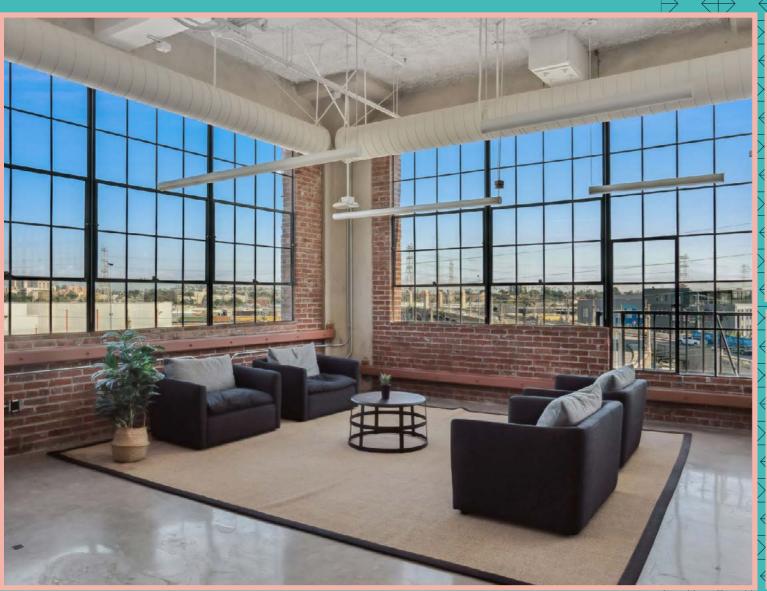

## A gem in the heart of the Arts District.

- + 61,248 SF creative office building
- + 741 SF rooftop amenity deck (shared tenant access)
- + Historic former Maxwell House Coffee warehouse
- + Shared campus tenants include Accenture,
  Califia Farms and Twitch
- + Secure 5-floor parking structure (2:1000 ratio) with EV stations
- + 24-hour, on-site lobby & building security
- + Women's/Men's locker rooms with showers
- + Bike lockers
- + Weathered brick inside & outside
- + Oversized, operable steel-frame windows
- + Wood-stamped, high concrete ceilings
- + Polished concrete floors
- + Easy freeway access