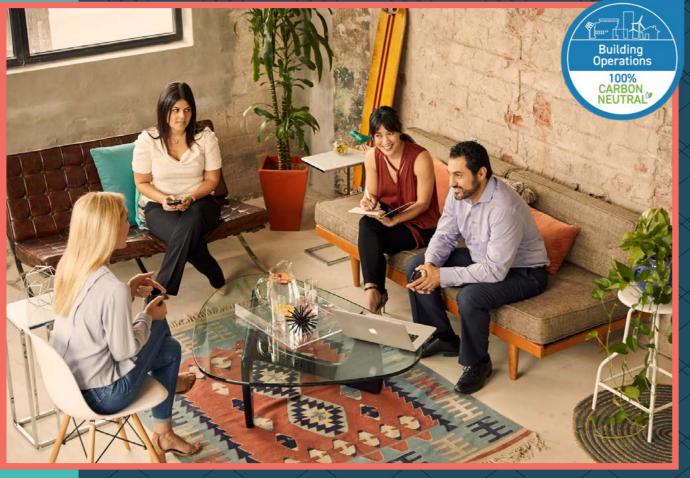

## A gem in the heart of the Arts District.

- + 61,248 SF creative office building
- + 741 SF rooftop amenity deck (shared tenant access)
- + Historic former Maxwell House Coffee warehouse
- + Shared campus tenants include Accenture,
  Califia Farms and Twitch
- + Secure 5-floor parking structure (2:1000 ratio) with EV stations
- + 24-hour, on-site lobby & building security
- + Women's/Men's locker rooms with showers
- + Bike lockers
- + Weathered brick inside & outside
- + Oversized, operable steel-frame windows
- + Wood-stamped, high concrete ceilings
- + Polished concrete floors
- + Easy freeway access