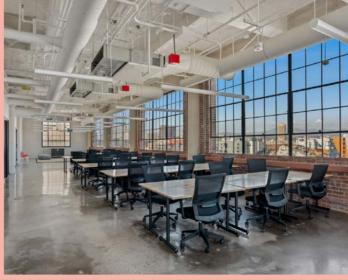

## A gem in the heart of the Arts District.

- + 61,248 SF creative office building
- + 741 SF rooftop amenity deck (shared tenant access)
- + Historic former Maxwell House Coffee warehouse
- + Shared campus tenants include Accenture,
  Califia Farms and Twitch
- + Secure 5-floor parking structure (2:1000 ratio) with EV stations
- + 24-hour, on-site lobby & building security
- + Women's/Men's locker rooms with showers
- + Bike lockers
- + Weathered brick inside & outside
- + Oversized, operable steel-frame windows
- + Wood-stamped, high concrete ceilings
- + Polished concrete floors
- + Easy freeway access