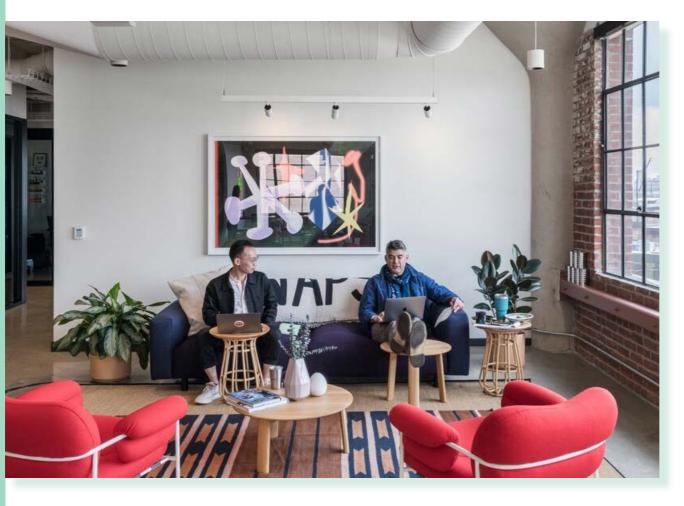

## A gem in the heart of the Arts District.

- + 61,248 SF creative office building
- + 741 SF rooftop amenity deck (shared tenant access)
- + Historic former Maxwell House Coffee warehouse
- + Shared campus tenants include Accenture,
  Califia Farms and Twitch
- + Secure 5-floor parking structure (2:1000 ratio) with EV stations
- + 24-hour, on-site lobby & building security
- + Women's/Men's locker rooms with showers
- + Bike lockers
- + Weathered brick inside & outside
- + Oversized, operable steel-frame windows
- + Wood-stamped, high concrete ceilings
- + Polished concrete floors
- + Easy freeway access

## A special blend of office and history.

1019 E. 4<sup>™</sup> PLACE **TOTAL: 61,248 SF** 

FLOOR 2

FLOOR 3

FLOOR 4

FLOOR 5

741 SF

CALIFIA FARMS