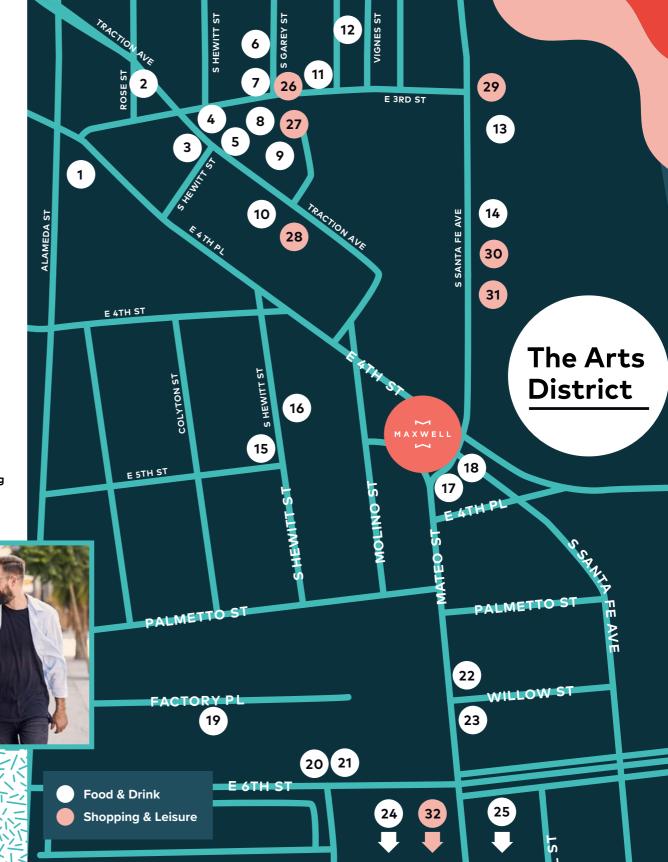

# Cafes, high art, and low dives all within walking distance.

### Food & Drink

- 1 De La Nonna
- 2 Angel City Brewery
- 3 The Pie Hole
- 4 Cha Cha Chá
- 5 Wurstkuche
- 6 Hearts & Flame
- 7 Salt & Straw
- 8 Loqui
- 9 Groundwork Coffee
- 10 Arts District Brewing Co.
  - & Fritzi Coopt
- 11 Manuela
- 12 Camphor
- 13 Van Leeuwen Ice Cream

#### **Shopping & Leisure**

- 26 Hauser & Wirth
- 27 Alchemy Works
- 28 Lovestitch
- 29 Grow Market
- 30 Nail Box LA
- 31 Hennessey + Ingalls Bookstore
- 32 Everson Royce

- 14 Kombu Sushi
- 15 Urth Caffe
- 16 RESIDENT DTLA
- 17 Bavel
- 18 Verve Coffee
- 19 The Factory Kitchen
- 20 Brera Ristorante
- 21 Flor Y Solera
- 22 Zinc Cafe & Bar Mateo
- 23 Blue Bottle Coffee
- 24 AFURI Ramen + Dumpling
- 25 Yangban