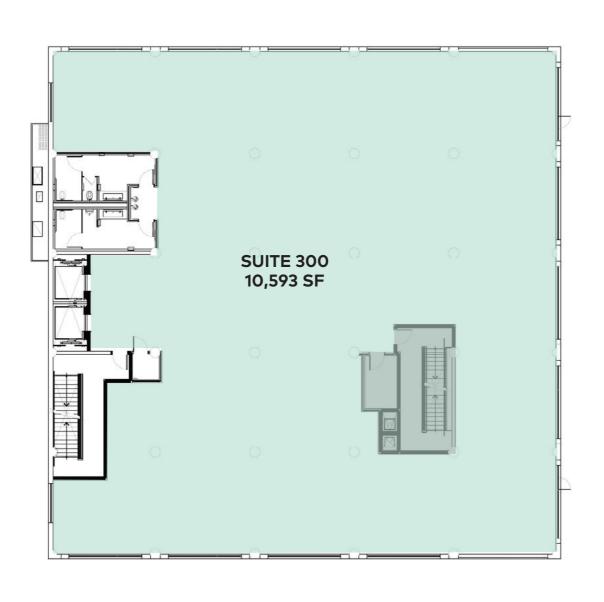

### FLOOR 3 10,593 SF

Limitless possibilities.

1019 E 4<sup>th</sup> Place 1003 E 4<sup>th</sup> Place Los Angeles, CA 90013