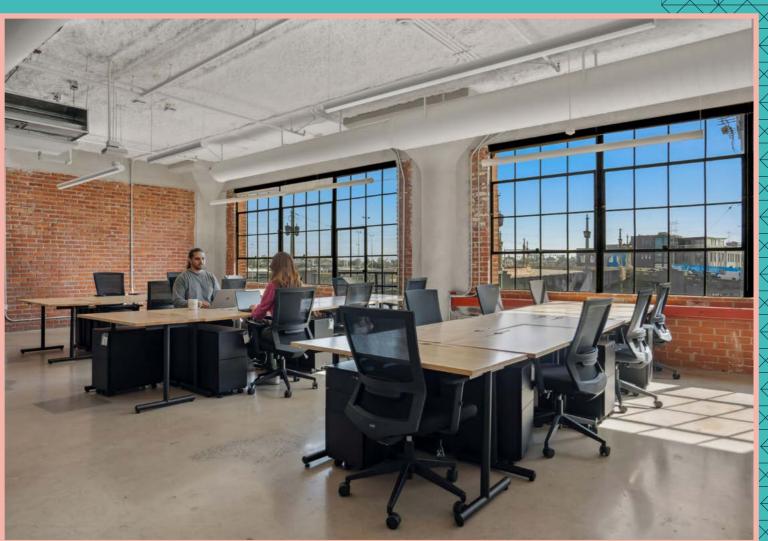

## A gem in the heart of the Arts District.

- + 61,248 SF creative office building
- + 741 SF rooftop amenity deck (shared tenant access)
- + Historic former Maxwell House Coffee warehouse
- + Shared campus tenants include Accenture,
  Califia Farms and Twitch
- + Secure 5-floor parking structure (2:1000 ratio) with EV stations
- + 24-hour, on-site lobby & building security
- + Women's/Men's locker rooms with showers
- + Bike lockers
- + Weathered brick inside & outside
- + Oversized, operable steel-frame windows
- + Wood-stamped, high concrete ceilings
- + Polished concrete floors
- + Easy freeway access

10,600 SF floor plates

11 FT ceiling heights on floors 2-4

14 FT ceiling heights on floor 5

Building-top and lobby signage options