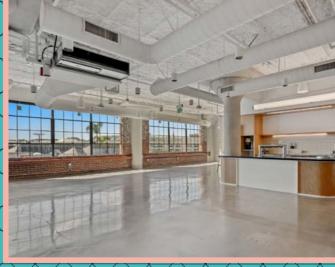

## A gem in the heart of the Arts District.

- + 61,248 SF creative office building
- + 741 SF rooftop amenity deck (shared tenant access)
- + Historic former Maxwell House Coffee warehouse
- + Shared campus tenants include Accenture,
  Califia Farms and Twitch
- + Secure 5-floor parking structure (2:1000 ratio) with EV stations
- + 24-hour, on-site lobby & building security
- + Women's/Men's locker rooms with showers
- + Bike lockers
- + Weathered brick inside & outside
- + Oversized, operable steel-frame windows
- + Wood-stamped, high concrete ceilings
- + Polished concrete floors
- + Easy freeway access