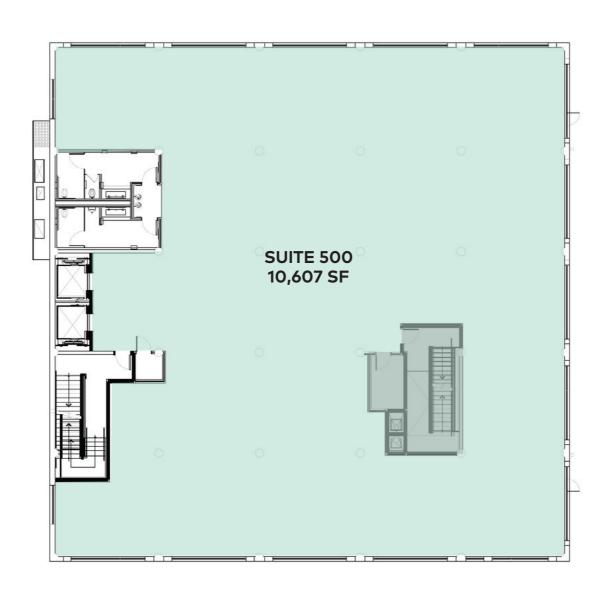

## **FLOOR 5** 10,607 SF

Move-in ready.

1019 E 4<sup>th</sup> Place 1003 E 4<sup>th</sup> Place Los Angeles, CA 90013