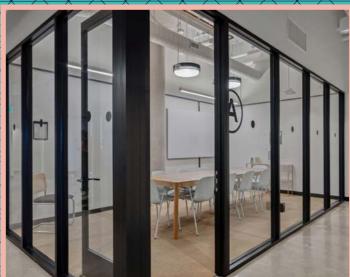

## A gem in the heart of the Arts District.

- + 61,248 SF creative office building
- + 741 SF rooftop amenity deck (shared tenant access)
- + Historic former Maxwell House Coffee warehouse
- + Shared campus tenants include Accenture,
  Califia Farms and Twitch
- + Secure 5-floor parking structure (2:1000 ratio) with EV stations
- + 24-hour, on-site lobby & building security
- + Women's/Men's locker rooms with showers
- + Bike lockers
- + Weathered brick inside & outside
- + Oversized, operable steel-frame windows
- + Wood-stamped, high concrete ceilings
- + Polished concrete floors
- + Easy freeway access