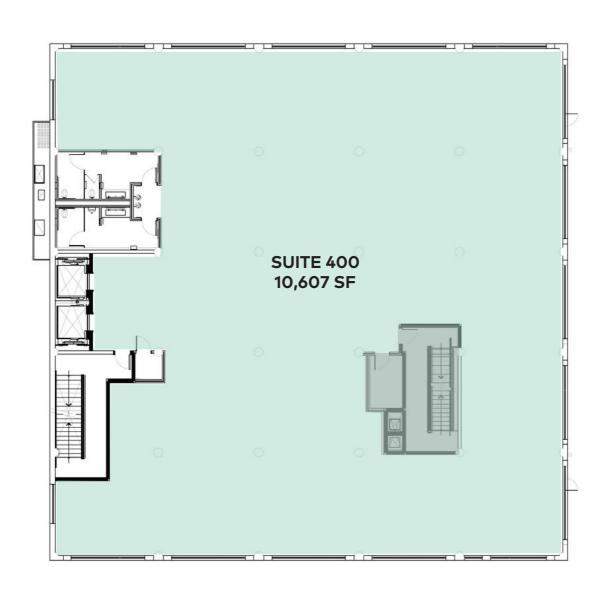

## **FLOOR 4** 10,607 SF

Boundless opportunity.

1019 E 4<sup>th</sup> Place 1003 E 4<sup>th</sup> Place Los Angeles, CA 90013

1019 E 4<sup>th</sup> Place - 4<sup>th</sup> Floor