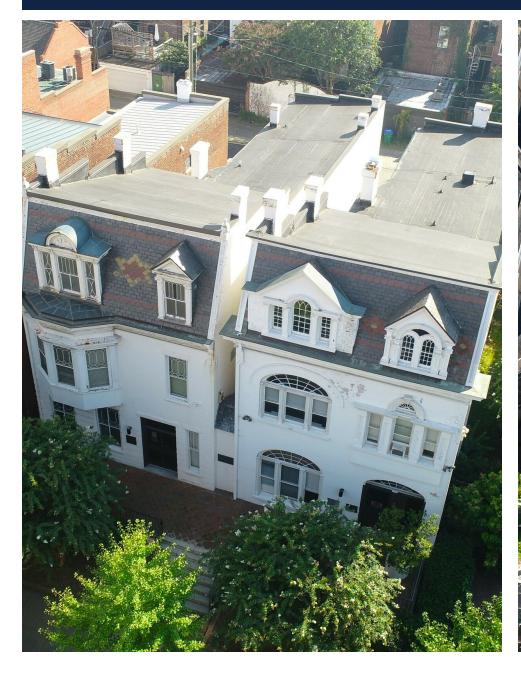

### **PROPERTY OVERVIEW**

**Development Opportunity: Two Fan Row Houses** 

### **PROPERTY HIGHLIGHTS**

- Prime VCU location
- Potential Historic Tax Credits
- Onsite Parking
- New Roof

| DEMOGRAPHICS       | 0.5 MILES | 1 MILE   | 3 MILES  |
|--------------------|-----------|----------|----------|
| Total Population   | 15,402    | 35,684   | 142,511  |
| Daytime Population | 28,861    | 53,716   | 219,114  |
| Total Households   | 5,198     | 15,302   | 69,120   |
| Average HH Income  | \$90,593  | \$85,930 | \$90,802 |