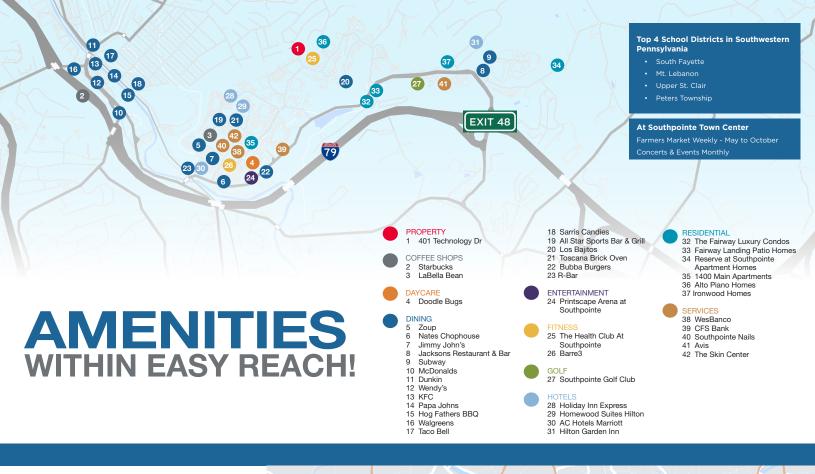

#### LOCATION

- Southpointe, PA, conveniently positioned between two direct exits off of I-79
- 20 miles south of the City of Pittsburgh
- 5 mile to the north of Washington
- 1 mile to the north of Canonsburg
- Just south of the Allegheny
  County Line