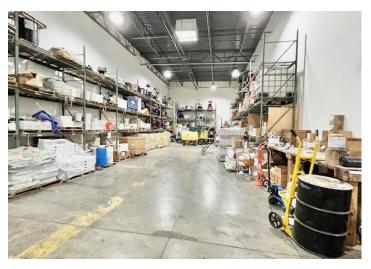

#### **BUILDING FEATURES**

- New Roof, 2023
- New HVAC, 2022
- New EMS System, 2023
- New Paving, 2024
- Renovated offices, 2023
- 100% leased
- 8 years of term left

Exclusively Marketed by: KELLEY HECKATHORNE +1 412 670 4248 khoover@naiburnsscalo.com

#### INVESTMENT OPPORTUNITY WAREHOUSE / FLEX

| PARCEL ID                    | 140-010-00-00-0008-41                                                                                 | STORIES         | 2                                                                  |
|------------------------------|-------------------------------------------------------------------------------------------------------|-----------------|--------------------------------------------------------------------|
| YEAR BUILT<br>YEAR RENOVATED | 1998<br>2022                                                                                          | OCCUPANCY       | 100%<br>8 years of lease term remaining                            |
| SUBMARKET                    | Washington                                                                                            | CEILING HEIGHTS | 28' in first floor warehouse                                       |
| ACRES                        | 5.2                                                                                                   | PARKING SPACES  | 108 paved spaces, including 7 ADA                                  |
| ZONING                       | SD – Special Development District; subset<br>zoning exclusive to Southpointe mixed-use<br>Master Plan |                 | Electric<br>West Penn Power                                        |
| SIZE (SF)                    | 40,516 SF<br>20,990 RSF Warehouse (52%)<br>19,526 RSF Office (48%)                                    | - UTILITIES     | Gas<br>Peoples Gas<br>Water<br>Pennsylvania American Water Company |
| DRIVE-IN DOOR                | 1                                                                                                     | 0.111120        | Sewage<br>Cecil Township Municipal Authority                       |
| LOADING DOCKS                | 2                                                                                                     | -               | Data<br>Verizon<br>Xfinity                                         |