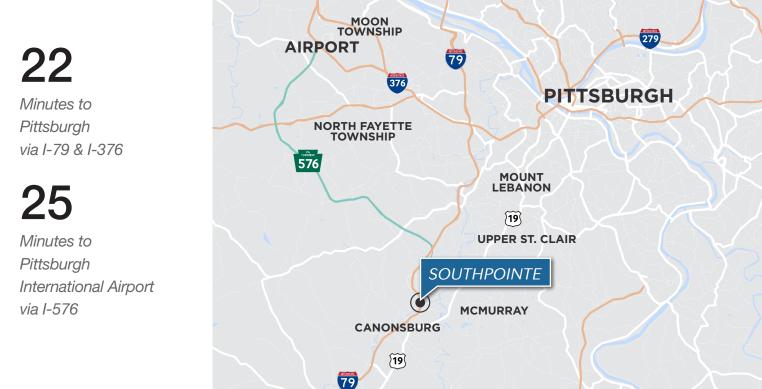

#### LOCATION

- Southpointe, PA, conveniently positioned between two direct exits off of I-79
- 20 miles south of the City of Pittsburgh
- 5 mile to the north of Washington
- 1 mile to the north of Canonsburg
- Just south of the Allegheny
  County Line