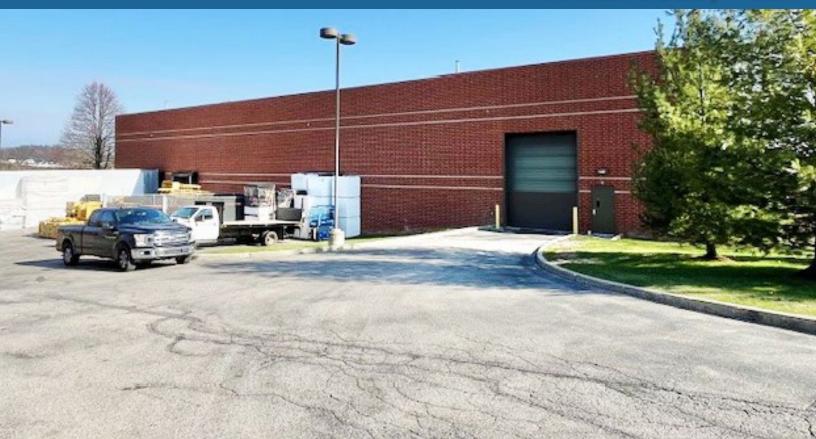

# **401 Technology Drive**

Southpointe Canonsburg, PA 15317

#### LOCATION

- Southpointe, PA, conveniently positioned between two direct exits off of I-79
- 20 miles south of the City of Pittsburgh
- 5 mile to the north of Washington
- 1 mile to the north of Canonsburg
- Just south of the Allegheny
  County Line

#### **BUILDING FEATURES**

- New Roof, 2023
- New HVAC, 2022
- New EMS System, 2023
- New Paving, 2024
- Renovated offices, 2023
- 100% leased
- 8 years of term left

Exclusively Marketed by: KELLEY HECKATHORNE +1 412 670 4248 khoover@naiburnsscalo.com