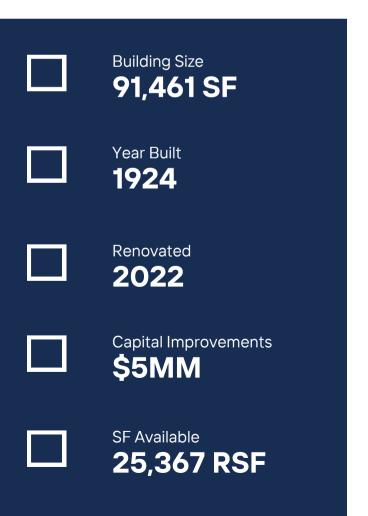

## The **Building**

262 West 38th Street is 16 stories, built in 1924 and acquired by Silver Eight Capital in 2019. The building is strategically located In one of the most exciting submarkets in the country, at the crossroads of Hudson Yards, the Garment District & Broadway. Already a part of a booming neighborhood known for its excellent restaurants and amenities, 262 W 38th is a premier destination for tenants.

Silver Eight recently completed a major renovation of the office spaces & hallways, in addition to implementing vibrant community areas as part of its major capital improvement program. Given Silver Eight's exceptional reputation for being a seamless office experience, this is a can't-miss opportunity in an ideal neighborhood.