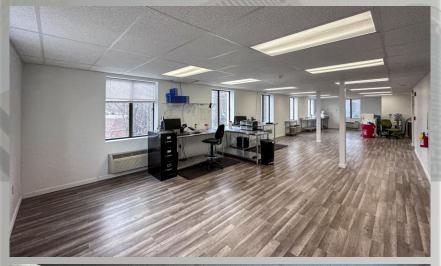

### 4th floor space available:

- 2,481 sf office condominium
- Lease for \$5,000/month including utilities or
- Purchase for \$275,000
- Condo fees total \$892/month
- Annual taxes for the 3 condo units total about \$8,200/yr

#### **Description:**

Spacious office suite with great natural light from its many windows, a reception area, conference room, private office and more. Elevator and restrooms located right outside the space.