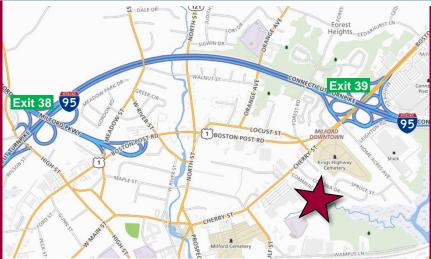

#### **INFORMATION**

SITE AREA 7.57± acres ZONING CDD1 PARKING 5/1,000 SIGNAGE Pylon, Monument, Lobbies VISIBILITY Excellent HWY ACCESS I-95 Exit 39

**DIRECTIONS** I-95 Exit 39 to Cherry St

FIND US ON

J. Richard Lee | 203-643-1006 | rlee@orlcommercial.com or Will Braun | 203-804-6001 | wbraun@orlcommercial.com