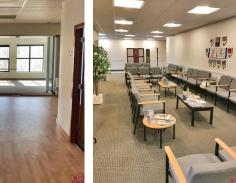

### Property Highlights

- Medical Office Space & Laboratory Bench Space
- Suites available in Building #60
  - 1st FL 2,500± SF\*
  - 1st FL 2,500± SF\*
    \*Contiguous to 5,000± SF
  - 2<sup>nd</sup> FL 5,278± SF
- 5/1,000 parking
- Near Milford Hospital
- Great access to Highways I-95 & Merritt Parkway / Route 15

Ranked in Top 50 Commercial Firms in U.S.

**Property Highlights** 

• Medical Office Space &

1st FL - 2,500± SF\*

• 1st FL - 2,500± SF\*

2<sup>nd</sup> FL - 5,278± SF

Near Milford Hospital

• Great access to Highways I-95 & Merritt Parkway /

5/1,000 parking

Route 15

**Laboratory Bench Space** 

Suites available in Building

\*Contiguous to 5,000± SF