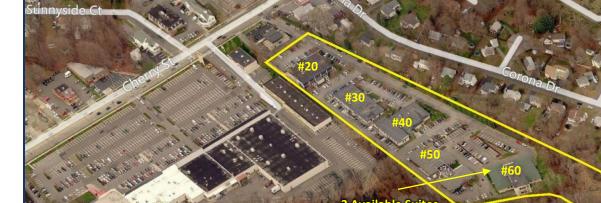

## FOR LEASE | SUITES RANGING FROM 2,500-5,278± SF COMMERCE PARK – MEDICAL / OFFICE & LABORATORY BENCH SPACE

Commerce Park, 20 - 60 Commerce Park, Milford, CT 06460

LEASE RATE: \$25.00/SF Gross + Electric

### Property Highlights

- Medical Office Space & Laboratory Bench Space
- Suites available in Building #60
  - 1st FL 2,500± SF\*
  - 1st FL 2,500± SF\*
    \*Contiguous to 5,000± SF
  - 2<sup>nd</sup> FL 5,278± SF
- 5/1,000 parking
- Near Milford Hospital
- Great access to Highways I-95 & Merritt Parkway / Route 15

#### **BUILDING INFORMATION**

GROSS BLDG AREA 75,000± SF TOTAL SF AVAILABLE 12.244± SF

MAX AVAILABLE AREA 5,278± SF (located in Bldg 60) MIN AVAILABLE AREA 2,500± SF (located in Bldg 60)

NUMBER OF FLOORS 2- Bldg 60 **CONSTRUCTION Masonry** YEAR BUILT 1973 **RENOVATED 2016-2022** 