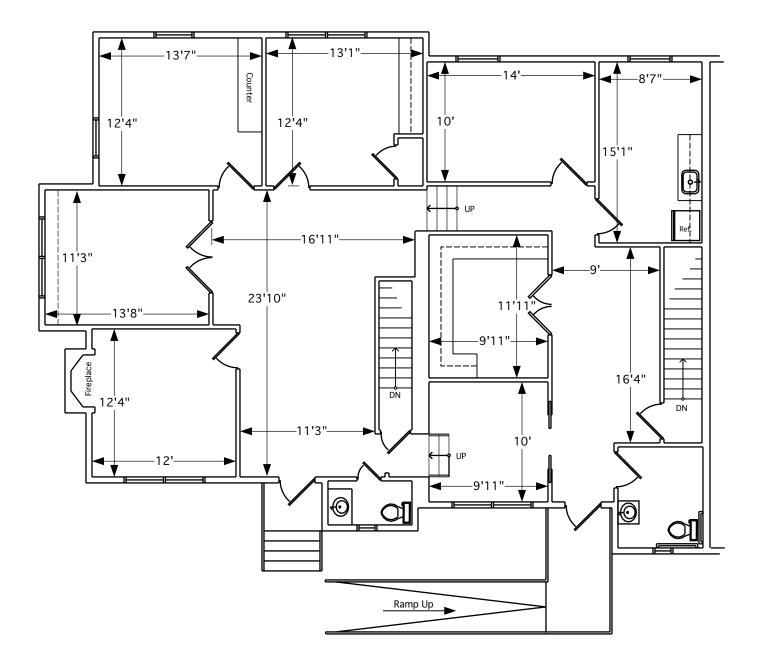

| WEB - WWW.ROOMINDERS.COM C 609-504-2117      |                                            |                                           |  |
| E JON@ROOMINDERS.COM                                  | MEASURED BY JON HITCHNER 4.29.2024 REVISED - |                                            |                                           |  |
| * ACTUAL MEASUREMENTS MAY VARY                        |                                              | * NOT TO BE USED FOR CONSTRUCTION PURPOSES |                                           |  |
| * POSITION OF WALLS AND FIXTURES ARE APPROXIMATE      |                                              |                                            | * ONLY TO BE USED WITH WRITTEN PERMISSION |  |

## UNITS 23-24 FIRST FLOOR 2,050 Sq. Ft.