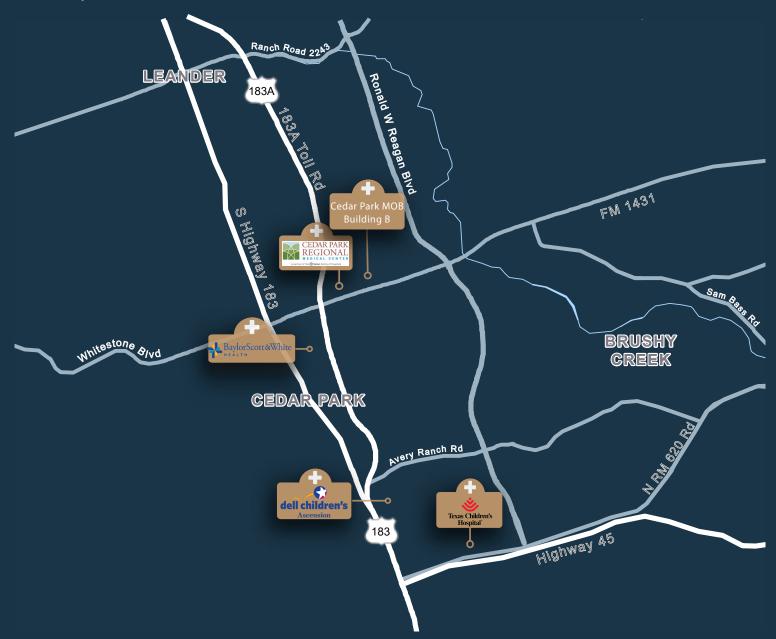

# Nearby Amenities

### Cedar Park Medical Office Building B

1401 E Medical Parkway, Cedar Park, TX 78613