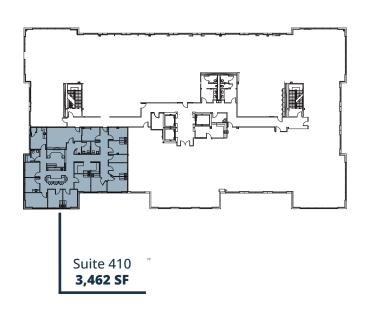

**

Ample surface parking for patients and employees.



#### **CUSTOMIZABLE SPACE**

Generous tenant improvement allowance to customize your space.

### Availabilities

1401 E Medical Parkway, Cedar Park, TX 78613

3,462 SF

| AVAILABLE SUITES     |        |                  |                                                                                      |
|----------------------|--------|------------------|--------------------------------------------------------------------------------------|
| <b>Suite 125</b> 3,9 | 954 SF | November 1, 2024 | Former physical therapy space. Aggressive TI available to convert to clinical space. |

Second generation efficient clinical space with plumbing throughout.

June 1, 2025



Suite 410

## Suite 125 | 3,954 SF





## Suite 410 | 3,462 SF







# Nearby Amenities



### Cedar Park Medical Office Building B

1401 E Medical Parkway, Cedar Park, TX 78613

### For Leasing Information:

### **HUNTER JONES**

Senior Vice President 512.314.3571 hunter.jones@transwestern.com

#### **MARSHALL THURMOND**

Senior Associate 512.314.5211 marshall.thurmond@transwestern.com