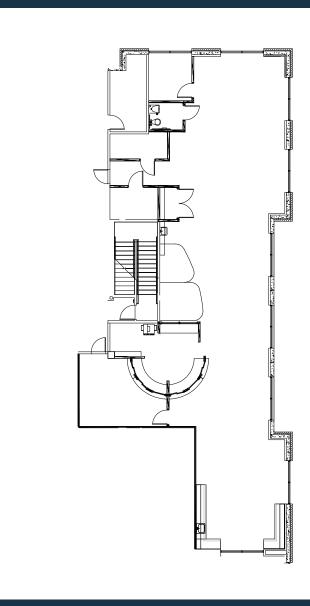

620.



#### **ABUNDANT PARKING**

Ample surface parking for patients and employees.



#### **CUSTOMIZABLE SPACE**

Generous tenant improvement allowance to customize your space.

### Availabilities

1401 E Medical Parkway, Cedar Park, TX 78613

3,462 SF

| AVAILABLE SUITES     |        |                  |                                                                                      |
|----------------------|--------|------------------|--------------------------------------------------------------------------------------|
| <b>Suite 125</b> 3,9 | 954 SF | November 1, 2024 | Former physical therapy space. Aggressive TI available to convert to clinical space. |

Second generation efficient clinical space with plumbing throughout.

June 1, 2025



Suite 410

## Suite 125 | 3,954 SF





## Suite 410 | 3,462 SF







# Nearby Amenities



### Cedar Park Medical Office Building B

1401 E Medical Parkway, Cedar Park, TX 78613

### For Leasing Information:

### **HUNTER JONES**

Senior Vice President 512.314.3571 hunter.jones@transwestern.com

#### **MARSHALL THURMOND**

Senior Associate 512.314.5211 marshall.thurmond@transwestern.com