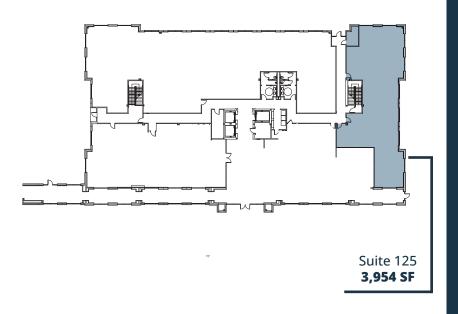

0.



#### **ABUNDANT PARKING**

Ample surface parking for patients and employees.



#### **CUSTOMIZABLE SPACE**

Generous tenant improvement allowance to customize your space.

### Availabilities

1401 E Medical Parkway, Cedar Park, TX 78613

3,462 SF

| AVAILABLE SUITES     |        |                  |                                                                                      |
|----------------------|--------|------------------|--------------------------------------------------------------------------------------|
| <b>Suite 125</b> 3,9 | 954 SF | November 1, 2024 | Former physical therapy space. Aggressive TI available to convert to clinical space. |

Second generation efficient clinical space with plumbing throughout.

June 1, 2025



Suite 410

## Suite 125 | 3,954 SF





## Suite 410 | 3,462 SF







# Nearby Amenities



### Cedar Park Medical Office Building B

1401 E Medical Parkway, Cedar Park, TX 78613

### For Leasing Information:

### **HUNTER JONES**

Senior Vice President 512.314.3571 hunter.jones@transwestern.com

#### **MARSHALL THURMOND**

Senior Associate 512.314.5211 marshall.thurmond@transwestern.com