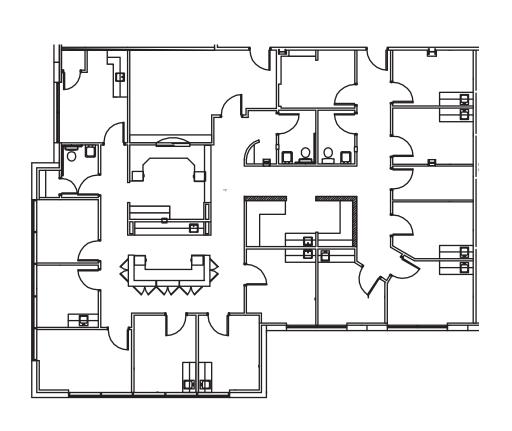

NG**

Ample surface parking for patients and employees.



#### **CUSTOMIZABLE SPACE**

Generous tenant improvement allowance to customize your space.

### Availabilities

1401 E Medical Parkway, Cedar Park, TX 78613

3,462 SF

| AVAILABLE SUITES     |        |                  |                                                                                      |
|----------------------|--------|------------------|--------------------------------------------------------------------------------------|
| <b>Suite 125</b> 3,9 | 954 SF | November 1, 2024 | Former physical therapy space. Aggressive TI available to convert to clinical space. |

Second generation efficient clinical space with plumbing throughout.

June 1, 2025



Suite 410

## Suite 125 | 3,954 SF





## Suite 410 | 3,462 SF







# Nearby Amenities



### Cedar Park Medical Office Building B

1401 E Medical Parkway, Cedar Park, TX 78613

### For Leasing Information:

### **HUNTER JONES**

Senior Vice President 512.314.3571 hunter.jones@transwestern.com

#### **MARSHALL THURMOND**

Senior Associate 512.314.5211 marshall.thurmond@transwestern.com