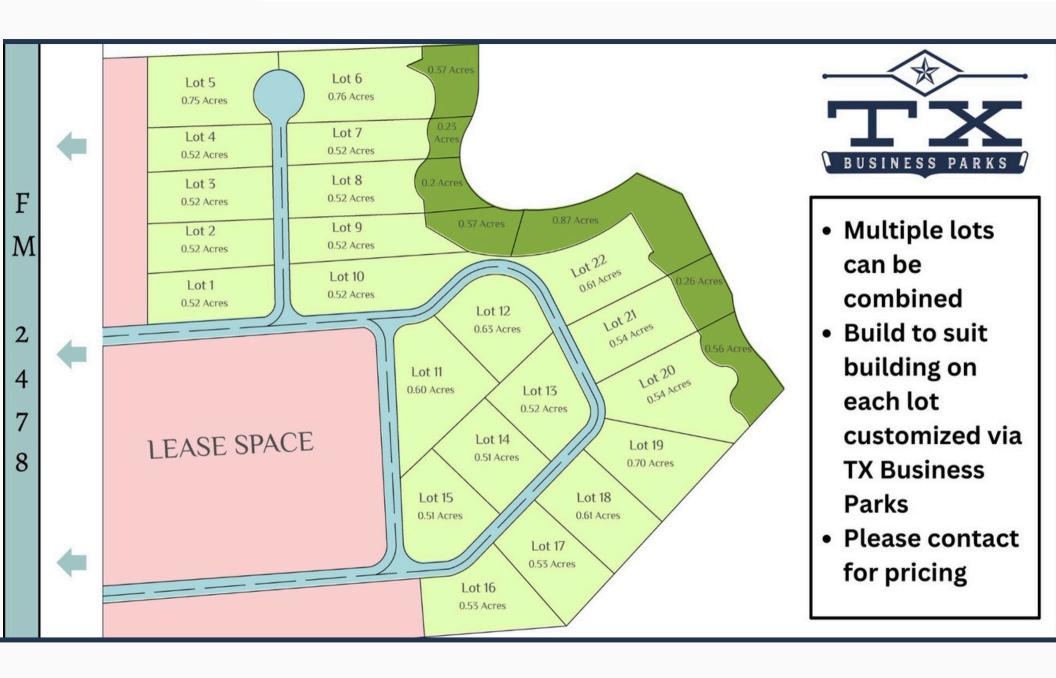

#### Site Plan - Lots For Sale

#### Amenities

- Lots for sale with a build to suit building. Multiple acres can be combined for purchase.
- Building will be customized to buyer's specifications. TX Business Parks has an in house construction and finish out crew that can customize a fully finished building (interior & exterior)
- Ideally suited for owner/operators. No more leasing! Finally own your own buildling!
- Acre Lots will be part of a POA (property owners association)
- Multi-tenant usage will not be allowed on owned lots
- Lots will be on septic & city of McKinney water.