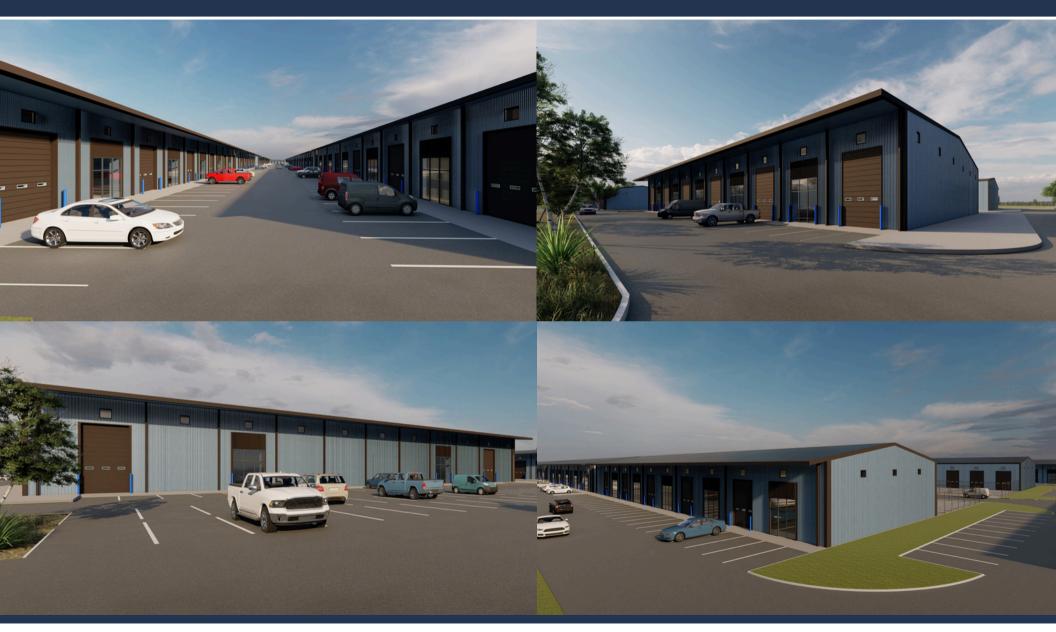

#### For Lease Units

#### **Amenities**

- 1,600 16,000 sf units
- Full HVAC throughout unit
- 12' x 14' overhead door
- Glass storefront entrance
- Three phase electrical capable
- Fully insulated
- Stained concrete floor
- Designated signage space above door
- 4+ parking spaces per unit
- Additional overflow parking

- No city zoning (Land located in Colin County jurisdiction)
- Mezzanine option (pre-leased units)
- Septic System for units
- Water provided by city of McKinney
- High speed internet and phone ready
- 20' side walls and 25' peak height
- Sprinkler system installed in all buildings