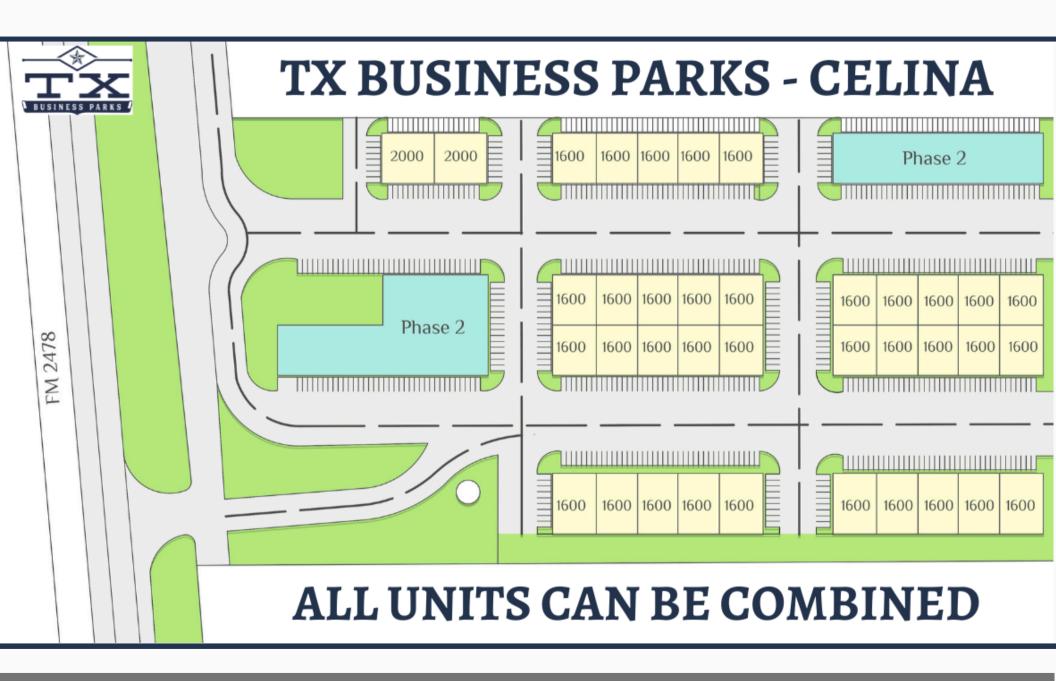

#### Site Plan - For Lease

Phase 1 (For Lease): 86,000+ sf with unit sizes from 1,600 to 16,000 sf (full buildling)

Phase 1 (For Sale): 10 one acre lots with a build to suit building

All phases will total 200,000+ sf for lease and 20+ one acre lots for sale (build to suit)