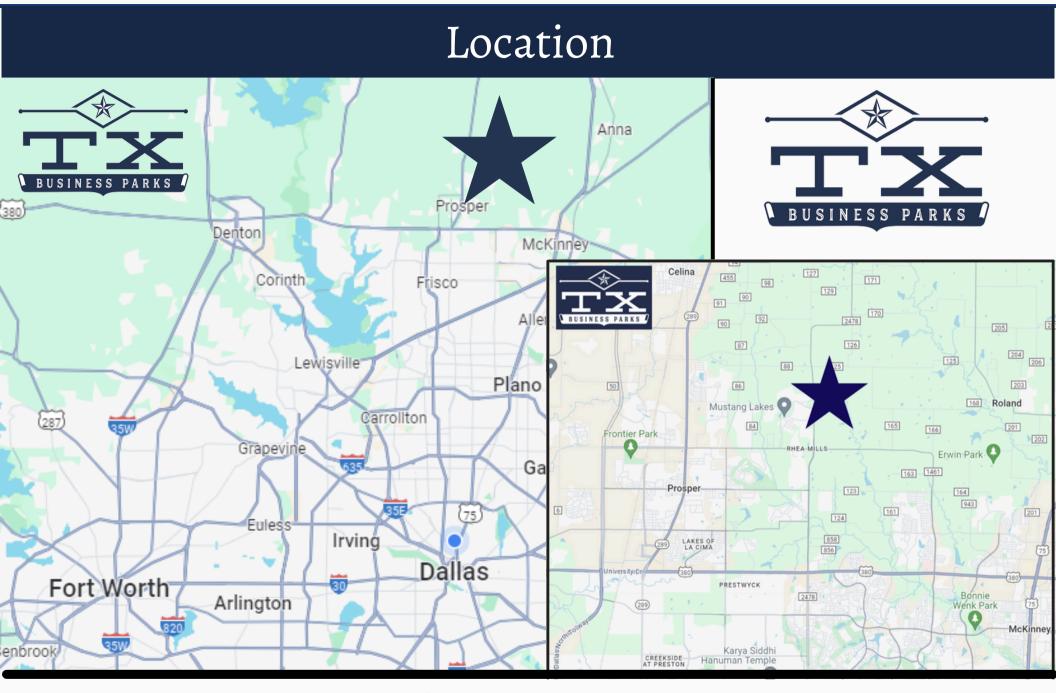

### Growth & Density

Contact: 940-703-8897 info@txbusinessparks.com / www.txbusinessparks.com

# TX Business Parks - Celina

TX Business Parks - Celina is a new light industrial, office/warehouse development on 30 acres on the border of Celina & McKinney, TX with expected delivery of Phase 1 in Summer 2025.