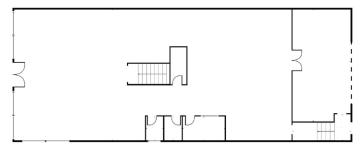

# Retail / Office Opportunity with High Visibility in McHenry

4618 W ELM ST MCHENRY, IL

VersaRES.com

## 1ST FLOOR | 4,000 SF



### 2ND FLOOR | 4,000 SF







#### **PROPERTY SUMMARY**

| ASKING SALE PRICE | \$487,000 (\$60.88 PSF) |
|-------------------|-------------------------|
| BUILDING SF       | 8,000 SF                |
| YEAR BUILT        | 1963                    |
| PARKING RATIO     | 3.13 / 1,000 SF         |

# **BUILDING HIGHLIGHTS**

- ▶ 8,000 SF Available for Owner-Occupant
- ► Retail Presence
- Excellent Visibility with 26,000 vehicles passing daily
- Double Drive-In Doors
- Signage Opportunities Along Elm St

## **AREA AMENITIES**

- Close Proximity to Route 120 and Route 31 for convenient travel
- Located near numerous Businesses, Restaurants and Shopping Centers
- Nearby Veterans Park and McHenry Dam State Park
- Convenient access to the Metra train station, providing direct connections to C