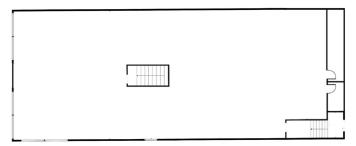

# Retail / Office Opportunity with High Visibility in McHenry

4618 W ELM ST MCHENRY, IL

VersaRES.com

## 1ST FLOOR | 4,000 SF



### 2ND FLOOR | 4,000 SF







#### **PROPERTY SUMMARY**

| ASKING SALE PRICE | \$487,000 (\$60.88 PSF) |
|-------------------|-------------------------|
| BUILDING SF       | 8,000 SF                |
| YEAR BUILT        | 1963                    |
| PARKING RATIO     | 3.13 / 1,000 SF         |

# **BUILDING HIGHLIGHTS**

- ▶ 8,000 SF Available for Owner-Occupant
- ► Retail Presence
- Excellent Visibility with 26,000 vehicles passing daily
- Double Drive-In Doors
- Signage Opportunities Along Elm St

## **AREA AMENITIES**

- Close Proximity to Route 120 and Route 31 for convenient travel
- Located near numerous Businesses, Restaurants and Shopping Centers
- Nearby Veterans Park and McHenry Dam State Park
- Convenient access to the Metra train station, providing direct connections to Chicago



**STEVEN REA** ASS