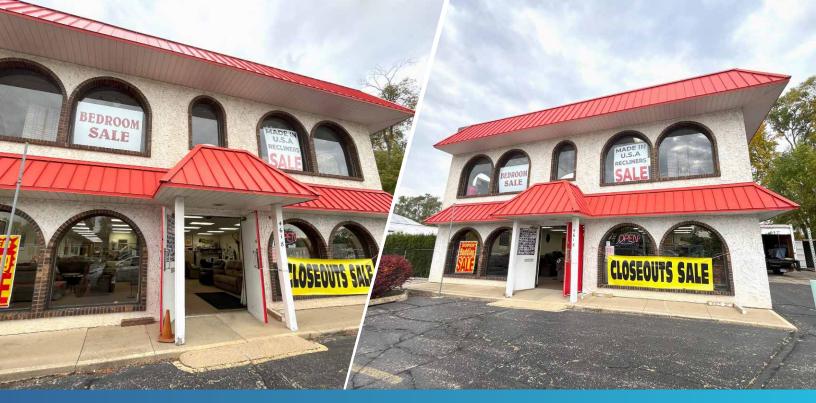

# Retail / Office Opportunity with High Visibility in McHenry

4618 W ELM ST MCHENRY, IL

VersaRES.com

# **BUILDING HIGHLIGHTS**

- ▶ 8,000 SF Available for Owner-Occupant
- ► Retail Presence
- Excellent Visibility with 26,000 vehicles passing daily
- Double Drive-In Doors
- Signage Opportunities Along Elm St