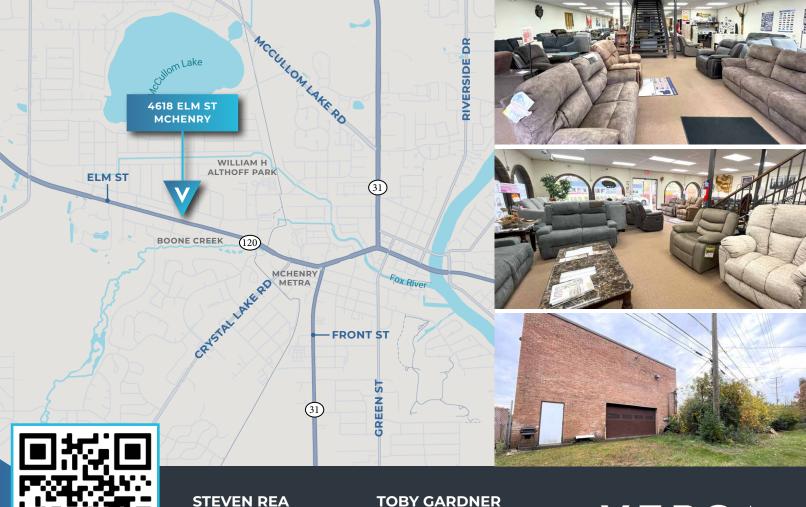

# Retail / Office Opportunity with High Visibility in McHenry

4618 W ELM ST MCHENRY, IL

VersaRES.com

# **BUILDING HIGHLIGHTS**

- ▶ 8,000 SF Available for Owner-Occupant
- ► Retail Presence
- Excellent Visibility with 26,000 vehicles passing daily
- Double Drive-In Doors
- Signage Opportunities Along Elm St

## **AREA AMENITIES**

- Close Proximity to Route 120 and Route 31 for convenient travel
- Located near numerous Businesses, Restaurants and Shopping Centers
- Nearby Veterans Park and McHenry Dam State Park
- Convenient access to the Metra train station, providing direct connections to Chicago