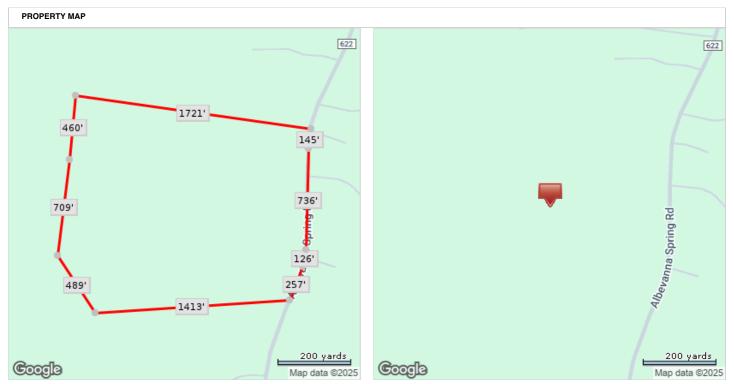

Туре **N/A** 

|                                                                       | Z,414,                     | USZ IWA IWA                       |                           |  |
|-----------------------------------------------------------------------|----------------------------|-----------------------------------|---------------------------|--|
| OWNER INFORMATION                                                     |                            |                                   |                           |  |
| Owner Name                                                            | Trichilo Benjamin J (Te)   | Mailing Zip                       | 22124                     |  |
| Mailing Address                                                       | 2703 Silkwood Ct           | Mailing Zip + 4 Code              | 1454                      |  |
| Mailing City & State                                                  | Oakton, VA                 |                                   |                           |  |
| COMMUNITY INSIGHTS                                                    |                            |                                   |                           |  |
| Median Home Value                                                     | \$518,278                  | School District                   | ALBEMARLE COUNTY PUBLIC S |  |
| Median Home Value Rating                                              | 7/10                       | Family Friendly Score             | 75 / 100                  |  |
| Total Crime Risk Score (for the neighborhood, relative to the nation) | 81 / 100                   | Walkable Score                    | 15/100                    |  |
| Total Incidents (1 yr)                                                | 36                         | Q1 Home Price Forecast            | \$544,411                 |  |
| Standardized Test Rank                                                | 47 / 100                   | Last 2 Yr Home Appreciation       | 16%                       |  |
| LOCATION INFORMATION                                                  |                            |                                   |                           |  |
| Magesterial                                                           | Scottsville                | Most Hazardous Flood Zone         | X                         |  |
| Zoning                                                                | RA                         | Flood Zone Panel                  | 51003C0550D               |  |
| TAX INFORMATION                                                       |                            |                                   |                           |  |
| PID                                                                   | 12300-00-00-02300          | Parcel ID                         | 1230000002300             |  |
| Old Map #                                                             | 493683828274               |                                   |                           |  |
| Legal Description                                                     | ACREAGE TRACT C            |                                   |                           |  |
| ASSESSMENT & TAX                                                      |                            |                                   |                           |  |
| ssessment Year                                                        | 2024                       | 2023                              | 2022                      |  |
| ssessed Value - Total                                                 | \$289,100                  | \$289,100                         | \$289,100                 |  |
| ssessed Value - Land                                                  | \$289,100                  | \$289,100                         | \$289,100                 |  |
| 1arket Value - Total                                                  | \$289,100                  | \$289,100                         | \$289,100                 |  |
| 1arket Value - Land                                                   | \$289,100                  | \$289,100                         | \$289,100                 |  |
| OY Assessed Change (%)                                                | 0%                         | 0%                                |                           |  |
| OY Assessed Change (\$)                                               | \$0                        | \$0                               |                           |  |
| ax Year                                                               | Total Tax                  | Change (\$)                       | Change (%)                |  |
| 022                                                                   | \$198                      |                                   |                           |  |
| 023                                                                   | \$249                      | \$50                              | 25.44%                    |  |
| 024                                                                   | \$243                      | -\$5                              | -2.06%                    |  |
| CHARACTERISTICS                                                       |                            |                                   |                           |  |
| Lot Acres                                                             | 55.419                     | Land Use - County                 | Vacant Residential Land   |  |
| Lot Sq Ft                                                             | 2,414,052                  | Edilo 333 Soully                  | Vadam Hoodadiila Ealia    |  |
| SELL SCORE                                                            |                            |                                   |                           |  |
| Value As Of                                                           | 2024-12-29 04:42:54        |                                   |                           |  |
| LAST MARKET SALE & SALES HISTORY                                      | ,                          |                                   |                           |  |
|                                                                       |                            | NA. 14: /Calit C-1-               | RALLIS:                   |  |
| Settle Date<br>Seller                                                 | 04/18/1989<br>Owner Record | Multi/Split Sale  Document Number | Multi<br>1043-580         |  |
| Owner Name                                                            | Trichilo Benjamin J (Te)   | Deed Type                         | Deed (Reg)                |  |
| ala/Sattlament Data                                                   |                            |                                   |                           |  |
| Sale/Settlement Date<br>Buyer Name                                    |                            | 04/18/1989<br>Trichilo Benjamin J | 04/18/1989                |  |
| uyer Name<br>eller Name                                               |                            | Owner Record                      |                           |  |
|                                                                       |                            |                                   |                           |  |
| Occument Number                                                       |                            | 1043-580                          |                           |  |