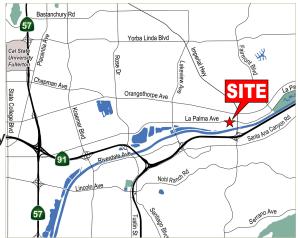

# Industrial Units Available from 640 - 5,000 S.F.

5520 - 5620 La Palma Avenue Anaheim, CA

#### **FEATURES**

- Units Available from 640 5,000 sf
- Major Street Frontage on La Palma Avenue
- **Ground Level Truck Doors**
- Direct Access to 91 Freeway at Imperial Highway
- **High Warehouse Ceilings**
- No CAM fees
- **Fenced Yard Areas**
- Owner Owns and Manages Several Other Business Parks in the Area