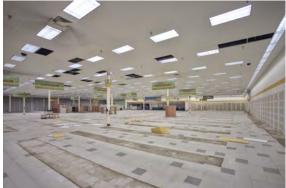

## Former Shopko Marshall MN 1200 Susan Drive | Marshall MN

LEASING (817) 927-0050

> Restaurant Retail Office Medical

AVAILABLE up to 33,447 SF Pad Site: 0.65 ac

- Lyon County, Minnesota
- Large Parking Field
- Great Visibility & Access
- Harbor Freight opened 2023!