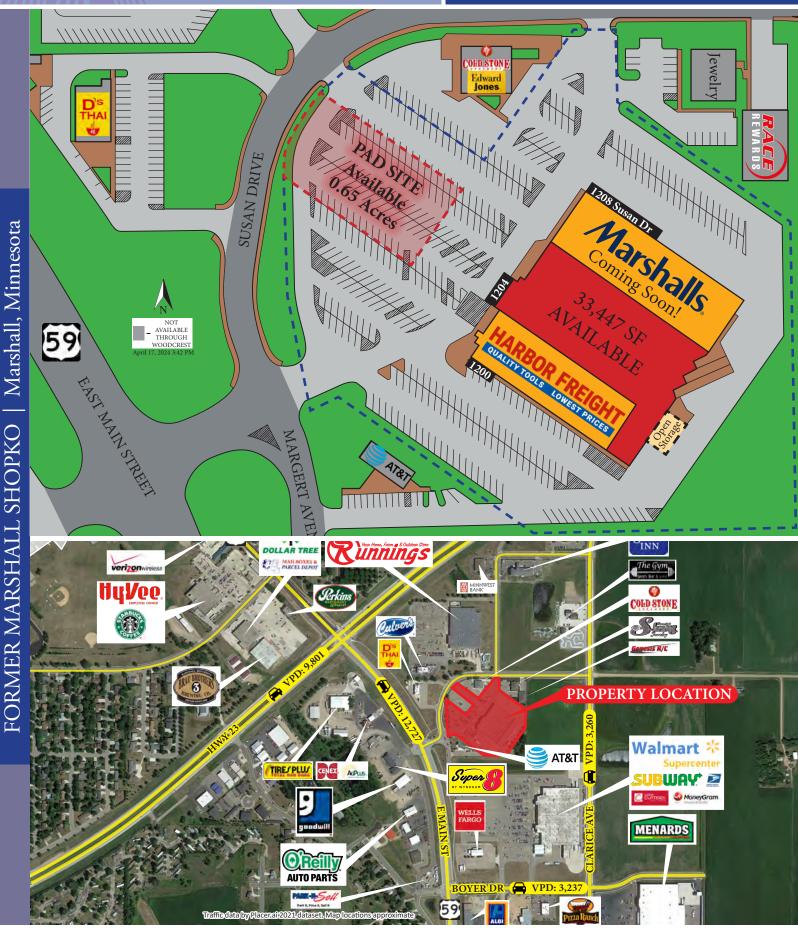

## Former Shopko Marshall MN 1200 Susan Drive | Marshall MN

LEASING (817) 927-0050

> Restaurant Retail Office Medical

AVAILABLE up to 33,447 SF Pad Site: 0.65 ac

- Lyon County, Minnesota
- Large Parking Field
- Great Visibility & Access
- Harbor Freight opened 2023!

**Traffic Counts** 

\* 1, 3, and 5 mile radius data provided by Placer.ai using the STI: PopStat 2022 dataset \*\* True Trade Area values reflect the aggregate demographic data of the most prevalent Census Block Groups providing 80% of the actual traffic seen at the center from 3/1/2022-2/28/2023 as calculated by Placer.ai using the STI: PopStats 2022 dataset.

NNN's\$ 2.03Hwy 239,801 VPDLease RatesCall for RatesE Main St12,727 VPD

HARBOR FREIGH

**PSF** 

LOWEST PRICES

QUALITY TOOLS

Type