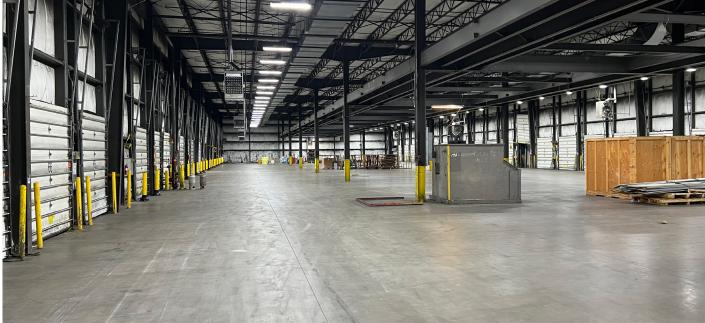

### 92 DOOR CROSS-DOCK

177 W Johnson Avenue, Cheshire, CT



## **FOR LEASE Call For Pricing**



## 74,554± SF TOTAL

#### **DOCK 70.064± SF**

- 92 loading positions
- · 22' clear height

#### OFFICE 4,490± SF

· Area can be increased/decreased to suit



## **罗PARKING**

- 50 trailer spaces
- Additional 40 trailer spaces available
- Ample employee auto parking



# **CONTACT US**









Chuck Dombrowski Vice President 724.554.6681 chuck@burrtemkin.com Will McFarlin COO 770.410-1900 willm@burrtemkin.com

201 King of Prussia Road Suite 650 Radnor, PA 19087



## 92 DOOR CROSS-DOCK

177 W Johnson Avenue, Cheshire, CT





# **CONTACT US**









Chuck Dombrowski
Vice President
724.554.6681
chuck@burrtemki

Will McFarlin
COO
770.410-1900
willm@burrtemkin.

201 King of Prussia Road Suite 650 Radnor, PA 19087



## 92 DOOR CROSS-DOCK

177 W Johnson Avenue, Cheshire, CT









## **CONTACT US**









Chuck Dombrowski
Vice President
724.554.6681
chuck@burrtemkin.com

Will McFarlin
COO
770.410-1900
willm@burrtemkin.com

201 King of Prussia Road Suite 650 Radnor, PA 19087