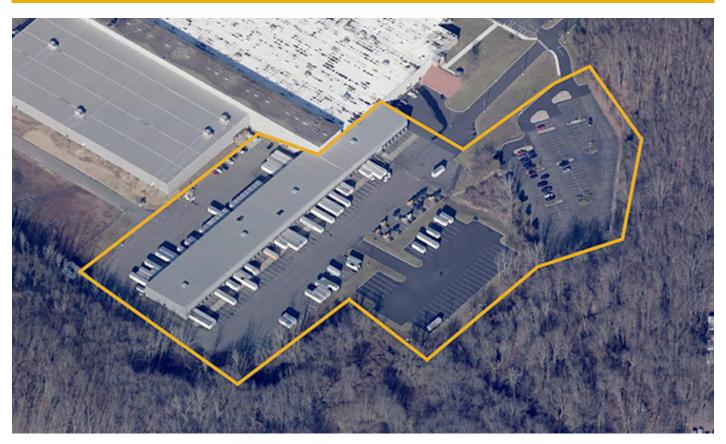

### 92 DOOR CROSS-DOCK

177 W Johnson Avenue, Cheshire, CT

## 74,554± SF TOTAL

#### **DOCK 70.064± SF**

- 92 loading positions
- · 22' clear height

## **罗PARKING**

- 50 trailer spaces
- Additional 40 trailer spaces available
- Ample employee auto parking