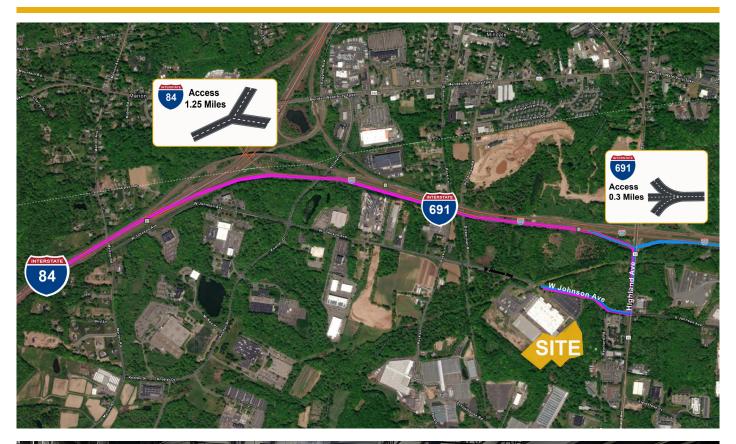

### 92 DOOR CROSS-DOCK

177 W Johnson Avenue, Cheshire, CT



## **FOR LEASE Call For Pricing**



## 74,554± SF TOTAL

#### **DOCK 70.064± SF**

- 92 loading positions
- · 22' clear height

#### OFFICE 4,490± SF

· Area can be increased/decreased to suit



## **罗PARKING**

- 50 trailer spaces
- Additional 40 trailer spaces available
- Ample employee auto parking



# **CONTACT US**









Chuck Dombrowski Vice President 724.554.6681 chuck@burrtemkin.com Will McFarlin COO 770.410-1900 willm@burrtemkin.com

201 King of Prussia Road Suite 650 Radnor, PA 19087



## 92 DOOR CROSS-DOCK

177 W Johnson Avenue, Cheshire, CT





# **CONTACT US**









Chuck Dombrowski
Vice President
724.554.6681
chuck@burrtemki

Will McFarlin
COO
770.410-1900
willm@burrtemkin.

201 King of Prussia Road Suite 650 Radnor, PA 19087



## 92 DOOR CROSS-DOCK

177 W Johnson Avenue, Cheshire, CT









## **CONTACT US**









Chuck Dombrowski
Vice President
724.554.6681
chuck@burrtemkin.com

Will McFarlin
COO
770.410-1900
willm@burrtemkin.com

201 King of Prussia Road Suite 650 Radnor, PA 19087