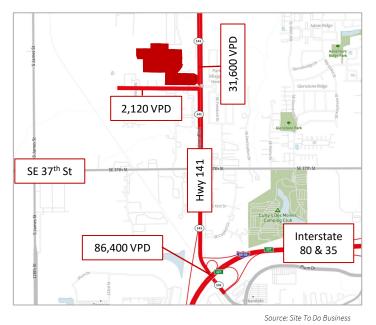

|
| Lot 14 | M-1A   | 2.140        | SOLD    |
| Lot 15 | M-1A   | 2.051        | SOLD    |
| Lot 16 | M-1A   | 2.238        | \$8.00  |
| Lot 17 | M-1A   | 2.351        | \$8.00  |
| Lot 18 | M-1A   | 1.072        | \$9.00  |
| Lot 19 | M-1A   | 1.005        | SOLD    |
| Lot 20 | M-1A   | 1.010        | \$10.00 |
| Lot 21 | M-1A   | 1.077        | \$10.00 |



## M-KEDS Home Place Plat 5



| Lot #  | Zoning | Size (Acres) | PSF     |
|--------|--------|--------------|---------|
| Lot 22 | M-1A   | 1.88         | \$10.00 |
| Lot 23 | M-1A   | 1.28         | \$12.00 |
| Lot 24 | M-1A   | 1.13         | \$12.00 |
| Lot 25 | M-1A   | 1.06         | \$14.00 |
| Lot 26 | M-1A   | 1.97         | \$16.00 |
| Lot 27 | M-1A   | 1.03         | \$14.00 |



## Map overview



## Traffic counts



## Demographics

|                     | 1 Mile   | 3 Miles   | 5 Miles  |
|---------------------|----------|-----------|----------|
| Population          | 4,037    | 42,909    | 108,801  |
| Households          | 1,687    | 16,035    | 42,180   |
| Median HH<br>Income | \$79,916 | \$105,680 | \$95,584 |

| JLL contacts                |                                |  |  |  |
|-----------------------------|--------------------------------|--|--|--|
| Marcus R. Pitts, CCIM, SIOR | Austin Hedstrom                |  |  |  |
| +1 515 556 4727             | +1 515 414 1767                |  |  |  |
| <u>Marcus.Pitts@jll.com</u> | <u>Austin.Hedstrom@jll.com</u> |  |  |  |
|                             |                                |  |  |  |