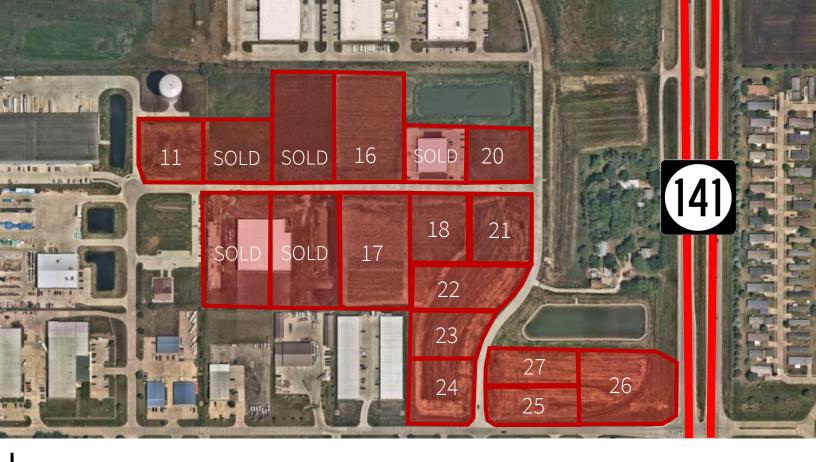

## Property details

Lot sizes: 1.005 acres – 2.351 acres

- Pricing:
- 15 acres 2.351 acres
- **ng:** Lots 11, 16, & 17: \$8.00 PSF
  - Lots 18: \$9.00 PSF
  - Lots 20, 21, 22: \$10.00 PSF
  - Lots 23, 24: \$12.00 PSF
  - Lots 25, 27: \$14.00 PSF
  - Lot 26: \$16.00 PSF
    - 12, 13, 14, 15 & 19 Sold

## M-KEDS Home Place Plat 3

| Lot #  | Zoning | Size (Acres) | PSF     |
|--------|--------|--------------|---------|
| Lot 11 | M-1A   | 1.149        | \$8.00  |
| Lot 12 | M-1A   | 1.154        | SOLD    |
| Lot 13 | M-1A   | 2.246        | SOLD    |
| Lot 14 | M-1A   | 2.140        | SOLD    |
| Lot 15 | M-1A   | 2.051        | SOLD    |
| Lot 16 | M-1A   | 2.238        | \$8.00  |
| Lot 17 | M-1A   | 2.351        | \$8.00  |
| Lot 18 | M-1A   | 1.072        | \$9.00  |
| Lot 19 | M-1A   | 1.005        | SOLD    |
| Lot 20 | M-1A   | 1.010        | \$10.00 |
| Lot 21 | M-1A   | 1.077        | \$10.00 |

## M-KEDS Home Place Plat 5

| Lot #  | Zoning | Size (Acres) | PSF     |
|--------|--------|--------------|---------|
| Lot 22 | M-1A   | 1.88         | \$10.00 |
| Lot 23 | M-1A   | 1.28         | \$12.00 |
| Lot 24 | M-1A   | 1.13         | \$12.00 |
| Lot 25 | M-1A   | 1.06         | \$14.00 |
| Lot 26 | M-1A   | 1.97         | \$16.00 |
| Lot 27 | M-1A   | 1.03         | \$14.00 |