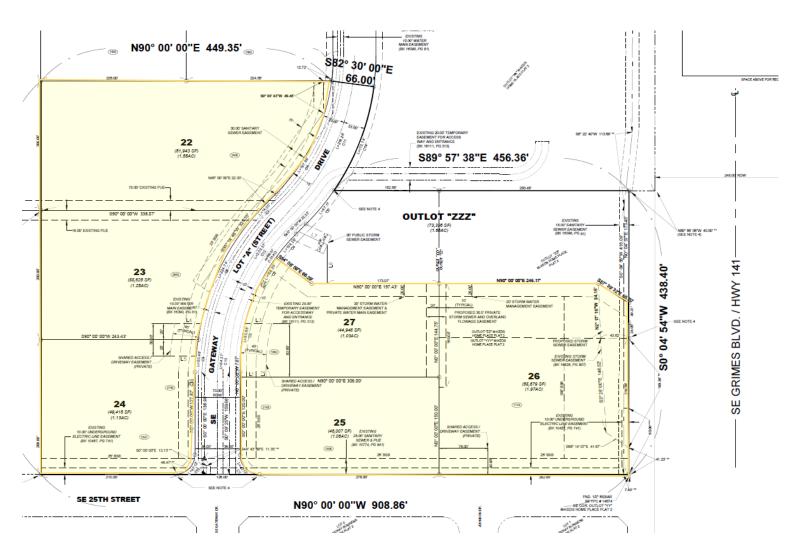

## M-KEDS Home Place Plat 5

| Lot #  | Zoning | Size (Acres) | PSF     |
|--------|--------|--------------|---------|
| Lot 22 | M-1A   | 1.88         | \$10.00 |
| Lot 23 | M-1A   | 1.28         | \$12.00 |
| Lot 24 | M-1A   | 1.13         | \$12.00 |
| Lot 25 | M-1A   | 1.06         | \$14.00 |
| Lot 26 | M-1A   | 1.97         | \$16.00 |
| Lot 27 | M-1A   | 1.03         | \$14.00 |