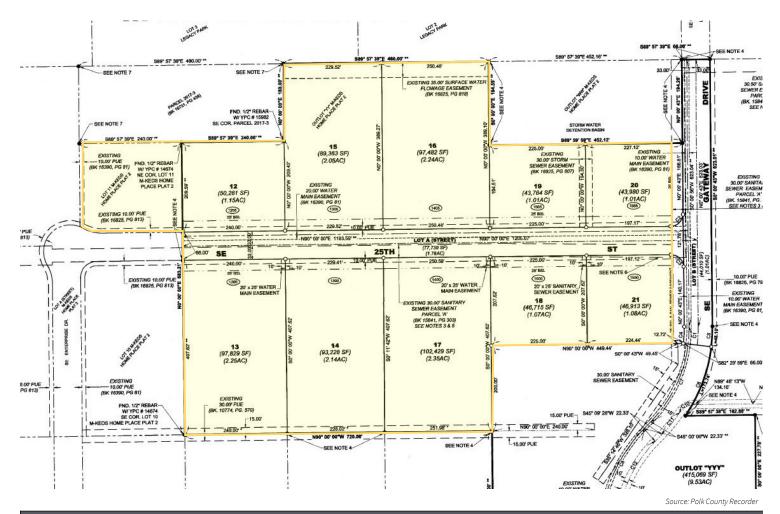

## M-KEDS Home Place Plat 3

| Lot #  | Zoning | Size (Acres) | PSF     |
|--------|--------|--------------|---------|
| Lot 11 | M-1A   | 1.149        | \$8.00  |
| Lot 12 | M-1A   | 1.154        | SOLD    |
| Lot 13 | M-1A   | 2.246        | SOLD    |
| Lot 14 | M-1A   | 2.140        | SOLD    |
| Lot 15 | M-1A   | 2.051        | SOLD    |
| Lot 16 | M-1A   | 2.238        | \$8.00  |
| Lot 17 | M-1A   | 2.351        | \$8.00  |
| Lot 18 | M-1A   | 1.072        | \$9.00  |
| Lot 19 | M-1A   | 1.005        | SOLD    |
| Lot 20 | M-1A   | 1.010        | \$10.00 |
| Lot 21 | M-1A   | 1.077        | \$10.00 |