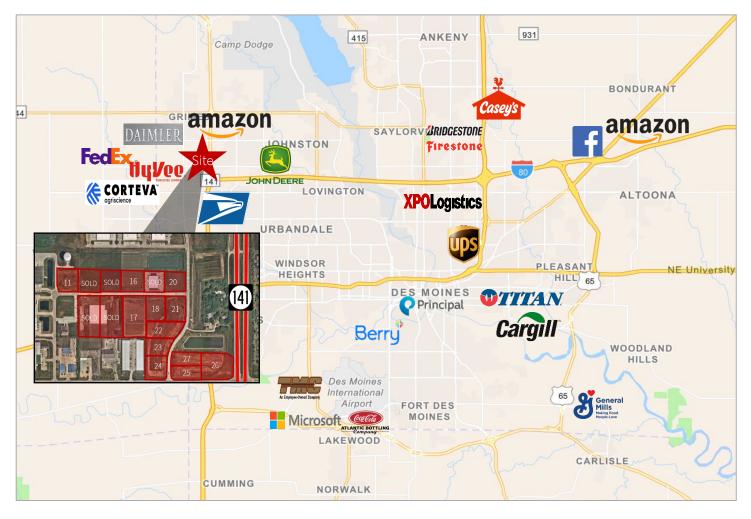

### About M-KEDS

M-KEDS Home Place Plat 3 and Plat 5 are in close-proximity to I-35 & I-80 providing access across the Midwest. The completed Urban Loop provides superior interstate access. There are multiple incentive opportunities, and these land lots are in the ideal location in an established industrial submarket.

## Map overview