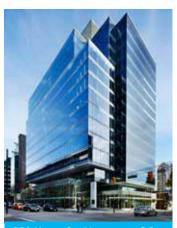

**Landmark Square** 111 West Ocean Blvd, Long Beach, CA

Ideally located on Long Beach's Restaurant Row with superior ocean views, Landmark Square is a 24-story Class A office building offering up to 100,000 SF of contiguous office space. This property is adjacent to public transportation, close to major Freeways and has an abundance of on-site and area amenities.

### Landmark Square

111 West Ocean Blvd, Long Beach, CA

# **Landmark Square** 111 West Ocean Blvd, Long Beach, CA

### **Property Highlights**

- Up to 100,000 SF of contiguous space between 5 floors with possible building top signage.
- Unobstructed views of the Pacific Ocean, Queen Mary, Port of Long Beach, San Bernardino Mountains and Los Angeles skyline
- Granite lobby and unique artwork capture Long Beach's historical significance
- Quality, open-plan improvements throughout
- Monument signage opportunity fronting Ocean boulevard