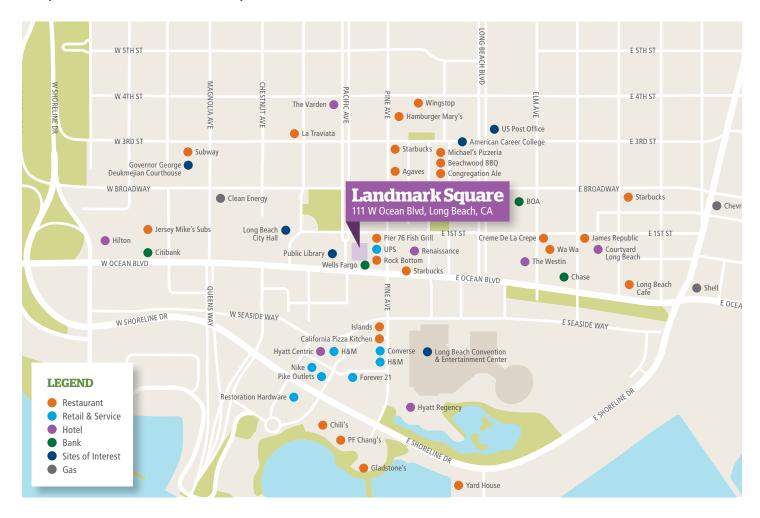

### **On-site Amenities**

- Restaurants and eateries (Rock Bottom Brewery, Fast Lane Sundries, Java Junction Coffee and Pier 76 Fish Grill)
- Wells Fargo Bank
- Car wash & detail
- UPS Store
- Abundant covered parking
- Enhanced fiber-optic and Internet service
- 24/7 security

### A Superior Location

Landmark Square offers convenient access to public transit and is walking distance from first-class hotels, restaurant and other area amenities.

- Metro transit mall providing direct access to downtown Los Angeles
- Located on "Restaurant Row" in the heart of Downtown Long Beach
- Easy access to the 710 and 405 Freeways