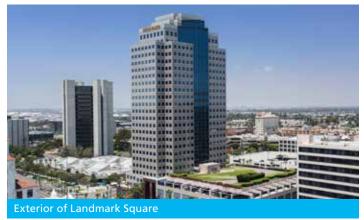

**Landmark Square** 111 West Ocean Blvd, Long Beach, CA

Ideally located on Long Beach's Restaurant Row with superior ocean views, Landmark Square is a 24-story Class A office building offering up to 100,000 SF of contiguous office space. This property is adjacent to public transportation, close to major Freeways and has an abundance of on-site and area amenities.

### **Property Highlights**

- Up to 100,000 SF of contiguous space between 5 floors with possible building top signage.
- Unobstructed views of the Pacific Ocean, Queen Mary, Port of Long Beach, San Bernardino Mountains and Los Angeles skyline
- Granite lobby and unique artwork capture Long Beach's historical significance
- Quality, open-plan improvements throughout
- Monument signage opportunity fronting Ocean boulevard