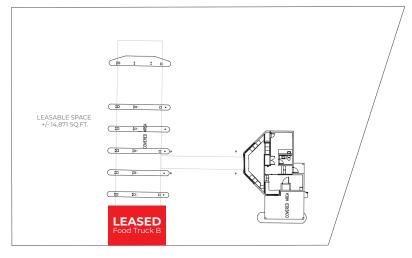

### **FLOOR PLAN**

### **LEASE INFORMATION**

#### **Term:** 6 months min.

| SUITE                | DESCRIPTION |
|----------------------|-------------|
| Suite A +/- 4,556 SF | As is       |
| Food Truck B         | LEASED      |
| Food Truck C         | As is       |
| Food Truck D         | As is       |
| Food Truck E         | As is       |
| Food Truck F         | As is       |

DISCLAIMER: These numbers reflect what is currently available for lease and do not describe the total square footage