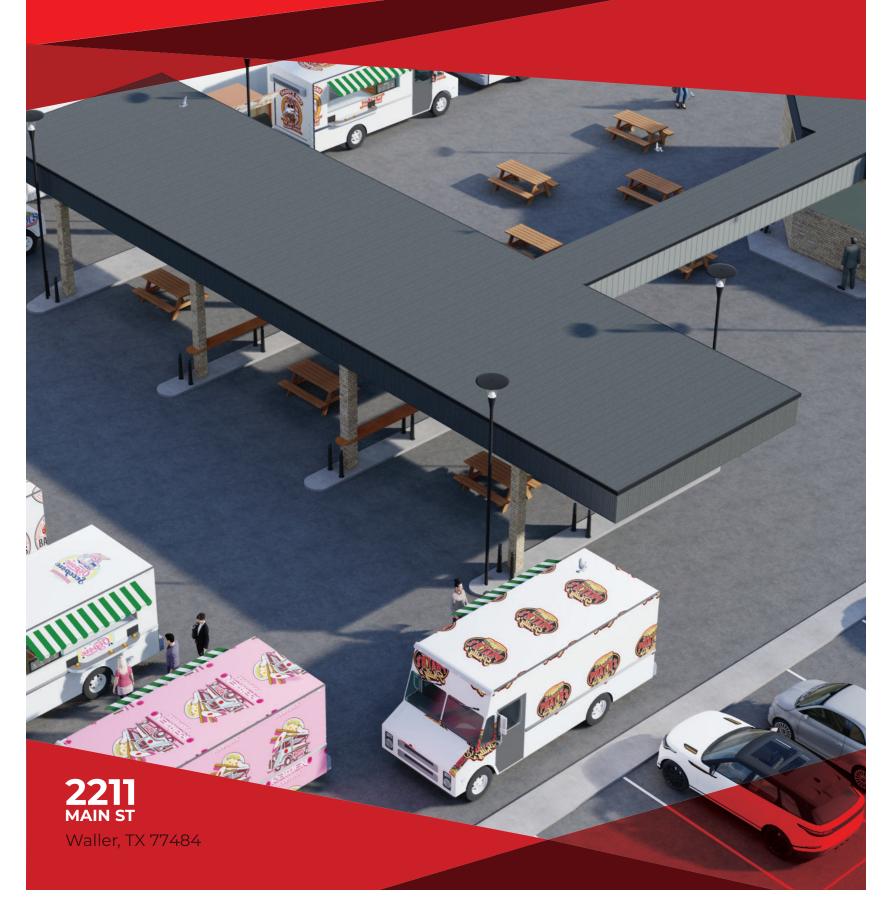

# NOW LEASING

### **PROPERTY HIGHLIGHTS**

11 Food Truck Spots

Drive-Thru

Just off Business 290

High Traffic