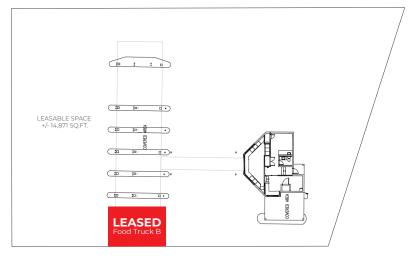

### **FLOOR PLAN**

### **LEASE INFORMATION**

#### **Term:** 6 months min.

| SUITE                | DESCRIPTION |
|----------------------|-------------|
| Suite A +/- 4,556 SF | As is       |
| Food Truck B         | LEASED      |
| Food Truck C         | As is       |
| Food Truck D         | As is       |
| Food Truck E         | As is       |
| Food Truck F         | As is       |

DISCLAIMER: These numbers reflect what is currently available for lease and do not describe the total square footage