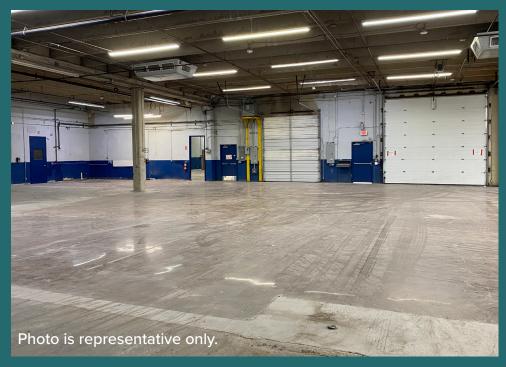

## PROPERTY FEATURES

- + 9,120± SF Available\*
- + Small Office Area
- + Negotiable Buildout
- + 14'9" Clear Height in Warehouse
- + (1) 14' x 14' Drive In Door
- + (1) 10' x 12' Drive In Door
- + (1) 10' x 12' Dock Door
- + 480v/3-phase/600 amp Power