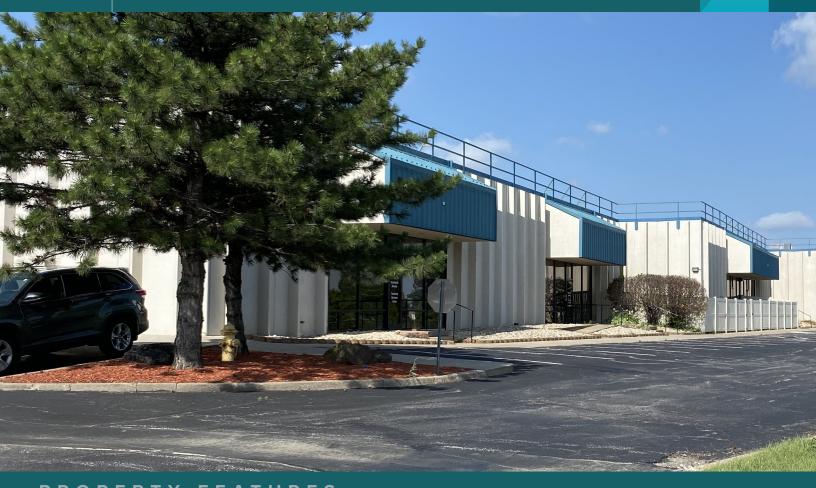

# HAMILTON PLACE

5350 South 129th East Avenue, Suite 3, Tulsa, OK 74134

## PROPERTY FEATURES

- + 9,120± SF Available\*
- + Small Office Area
- + Negotiable Buildout
- + 14'9" Clear Height in Warehouse
- + (1) 14' x 14' Drive In Door
- + (1) 10' x 12' Drive In Door
- + (1) 10' x 12' Dock Door
- + 480v/3-phase/600 amp Power