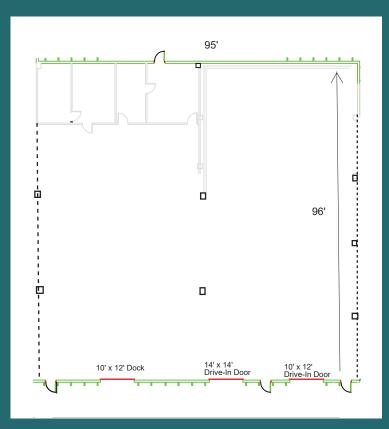

### FLOOR PLAN

## PROPERTY FEATURES

- + 9,120± SF Available\*
- + Small Office Area
- + Negotiable Buildout
- + 14'9" Clear Height in Warehouse
- + (1) 14' x 14' Drive In Door
- + (1) 10' x 12' Drive In Door
- + (1) 10' x 12' Dock Door
- + 480v/3-phase/600 amp Power