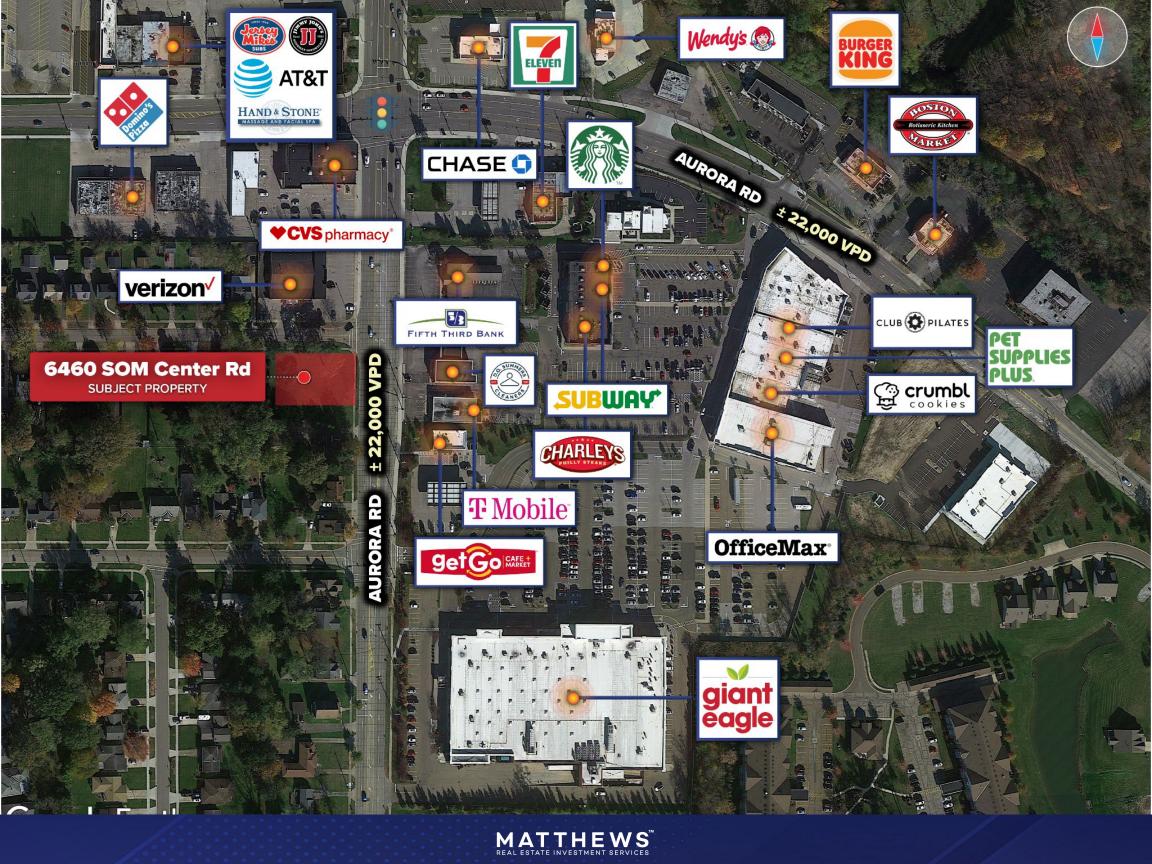

## **ABIGAIL RUCKEL**

**ASSOCIATE** 

MOBILE: (440) 975-1640 ABBY.RUCKEL@MATTHEWS.COM LICENSE NO. 2023000701 (OH)

134.87 27.86 **AVAILABLE AVAILABLE** 198

91

N  $\nabla$ 

91

|      | PROPERTY HIGHLIGHTS                                                           | DEMOGRAPHICS                     |        |        |        |
|------|-------------------------------------------------------------------------------|----------------------------------|--------|--------|--------|
| •    | ±0.49 acres available in the heart of Solon, OH                               | POPULATION                       | 1-MILE | 3-MILE | 5-MILE |
|      |                                                                               | Five-Year Projection             | 5,414  | 31,847 | 96,230 |
| Bald | Located at the corner of SOM Center Rd &                                      | Current Year Estimate            | 5,374  | 30,795 | 94,952 |
|      | Saldwin Rd                                                                    | Growth Current<br>Year-Five-Year | 0.74%  | 3.42%  | 1.35%  |
|      | Zoned "Light Commercial"                                                      | HOUSEHOLDS                       | 1-MILE | 3-MILE | 5-MILE |
| •    | Located directly across from Giant Eagle Market district with over 21.000 VPD | Current Year Estimate            | 2,118  | 11,444 | 38,979 |
|      |                                                                               | INCOME                           | 1-MILE | 3-MILE | 5-MILE |