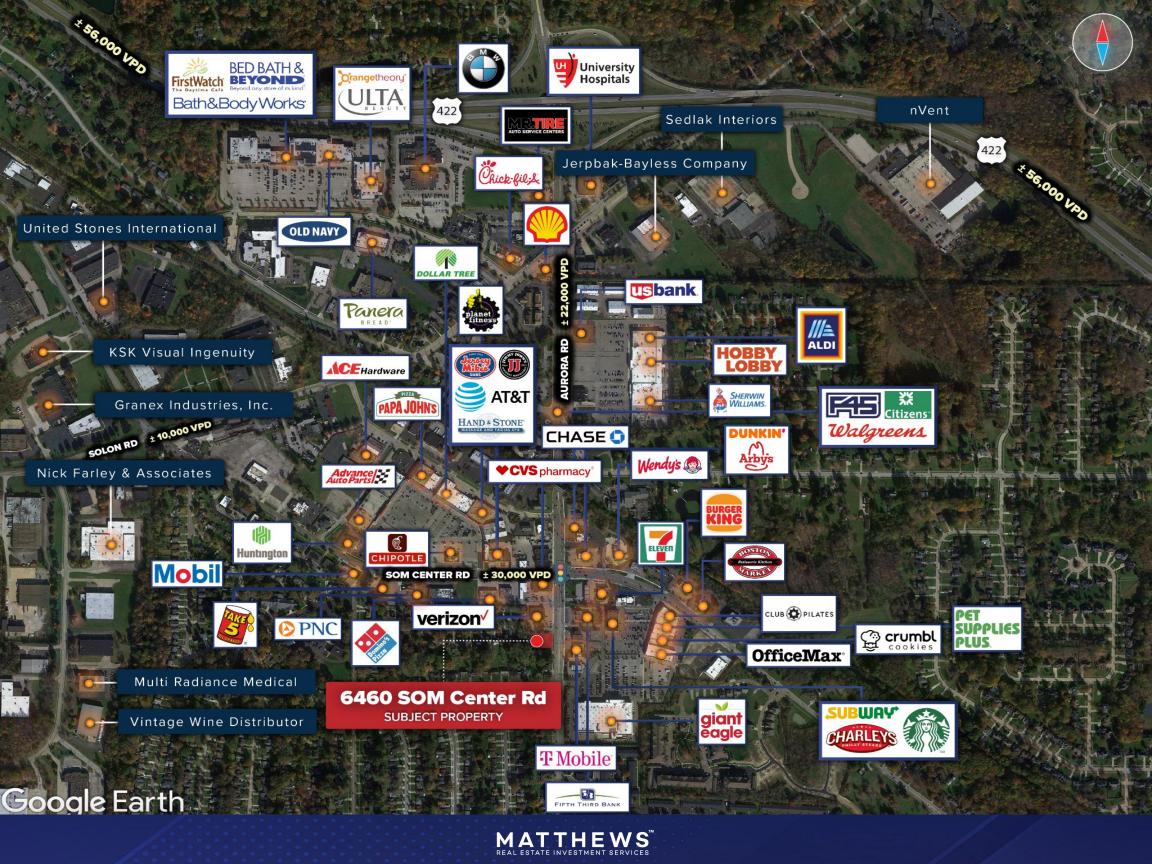

## **ABIGAIL RUCKEL**

**ASSOCIATE** 

MOBILE: (440) 975-1640 ABBY.RUCKEL@MATTHEWS.COM LICENSE NO. 2023000701 (OH)

134.87 27.86 **AVAILABLE AVAILABLE** 198

91

N  $\nabla$ 

91

|      | PROPERTY HIGHLIGHTS                                                           | DEMOGRAPHICS                     |        |        |        |
|------|-------------------------------------------------------------------------------|----------------------------------|--------|--------|--------|
| •    | ±0.49 acres available in the heart of Solon, OH                               | POPULATION                       | 1-MILE | 3-MILE | 5-MILE |
|      |                                                                               | Five-Year Projection             | 5,414  | 31,847 | 96,230 |
| Bald | Located at the corner of SOM Center Rd &                                      | Current Year Estimate            | 5,374  | 30,795 | 94,952 |
|      | Saldwin Rd                                                                    | Growth Current<br>Year-Five-Year | 0.74%  | 3.42%  | 1.35%  |
|      | Zoned "Light Commercial"                                                      | HOUSEHOLDS                       | 1-MILE | 3-MILE | 5-MILE |
| •    | Located directly across from Giant Eagle Market district with over 21.000 VPD | Current Year Estimate            | 2,118  | 11,444 | 38,979 |
|      |                                                                               | INCOME                           | 1-MILE | 3-MILE | 5-MILE |