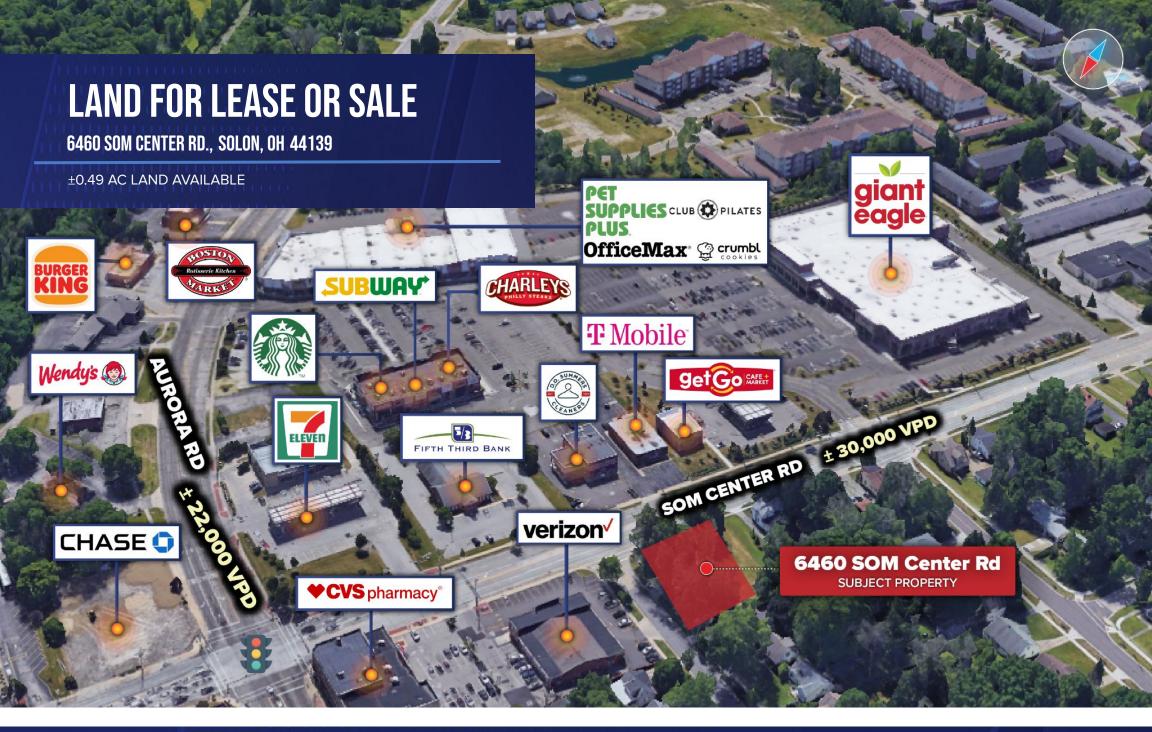

## **ABIGAIL RUCKEL**

**ASSOCIATE** 

MOBILE: (440) 975-1640 ABBY.RUCKEL@MATTHEWS.COM LICENSE NO. 2023000701 (OH)

134.87 27.86 **AVAILABLE AVAILABLE** 198

91

N  $\nabla$ 

91

|      | PROPERTY HIGHLIGHTS                                                           | DEMOGRAPHICS                     |        |        |        |
|------|-------------------------------------------------------------------------------|----------------------------------|--------|--------|--------|
| •    | ±0.49 acres available in the heart of Solon, OH                               | POPULATION                       | 1-MILE | 3-MILE | 5-MILE |
|      |                                                                               | Five-Year Projection             | 5,414  | 31,847 | 96,230 |
| Bald | Located at the corner of SOM Center Rd &                                      | Current Year Estimate            | 5,374  | 30,795 | 94,952 |
|      | Saldwin Rd                                                                    | Growth Current<br>Year-Five-Year | 0.74%  | 3.42%  | 1.35%  |
|      | Zoned "Light Commercial"                                                      | HOUSEHOLDS                       | 1-MILE | 3-MILE | 5-MILE |
| •    | Located directly across from Giant Eagle Market district with over 21.000 VPD | Current Year Estimate            | 2,118  | 11,444 | 38,979 |
|      |                                                                               | INCOME                           | 1-MILE | 3-MILE | 5-MILE |