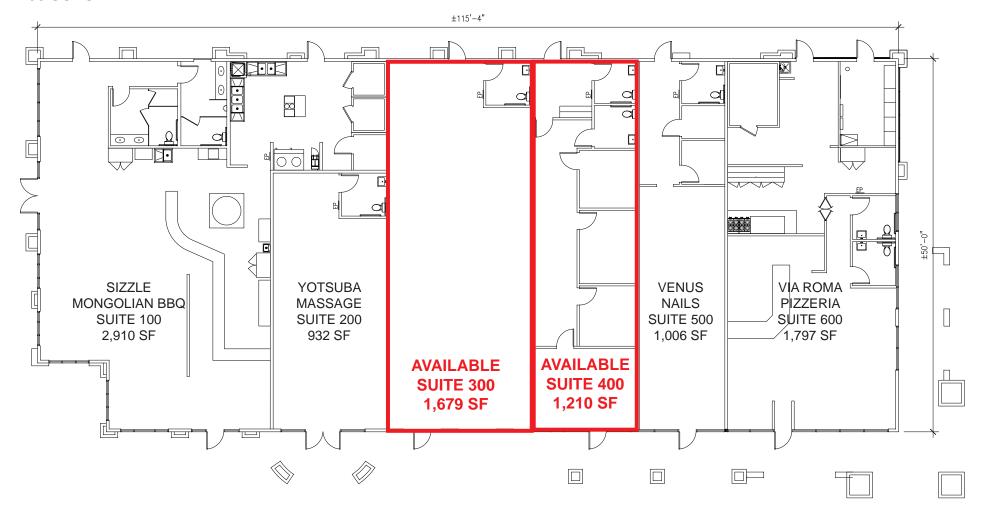

#### **LEASE RATE**

1230 SUNSET BLVD:

Suite 300 1,679 SF \$2,854.00, NNN (\$1.70 PSF) Suite 400 1,210 SF \$2,360.00, NNN (\$1.95 PSF)

1240 SUNSET BLVD:

Suite 400 - 1,205 SF: \$2,109.00, NNN (\$1.75 PSF)

NNN costs are \$0.57 PSF.

#### **1230 SUNSET BLVD**