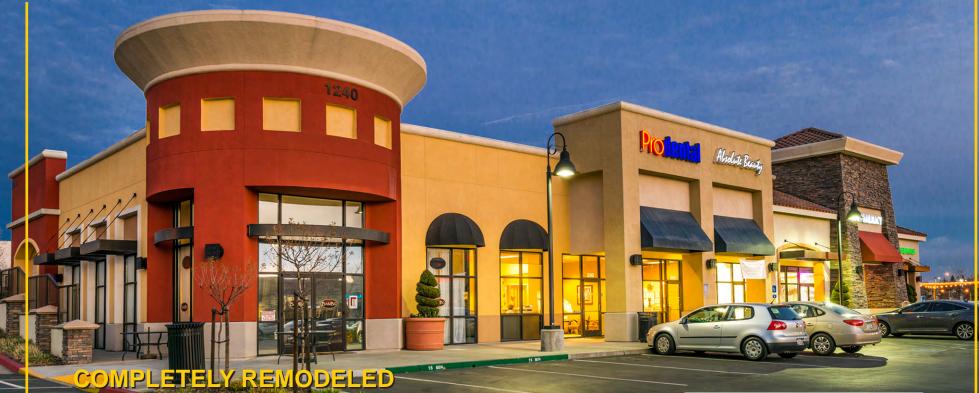

# SUNSET POINTE 1230-1240 SUNSET BLVD ROCKLIN, CA

FOR LEASE 1,205 SF - 2,889 SF RETAIL SUITES

#### **FEATURES**

- Easy access from Sunset Boulevard/Hwy 65 interchange.
- At signalized intersection of Sunset Boulevard and West Oaks Boulevard.
- Center is strategically located to attract customers from surrounding commercial, industrial, office & residential traffic generators.

#### PROPERTY DETAILS

Major employers in the trade area are Oracle, Stanford Ranch Business Park and United Natural Foods, Esurance, William Jessup University (Over +1,200 students).

Rocklin offers a high quality of life with excellent schools and a well-planned, community. Surrounded by several residential communities and developments.