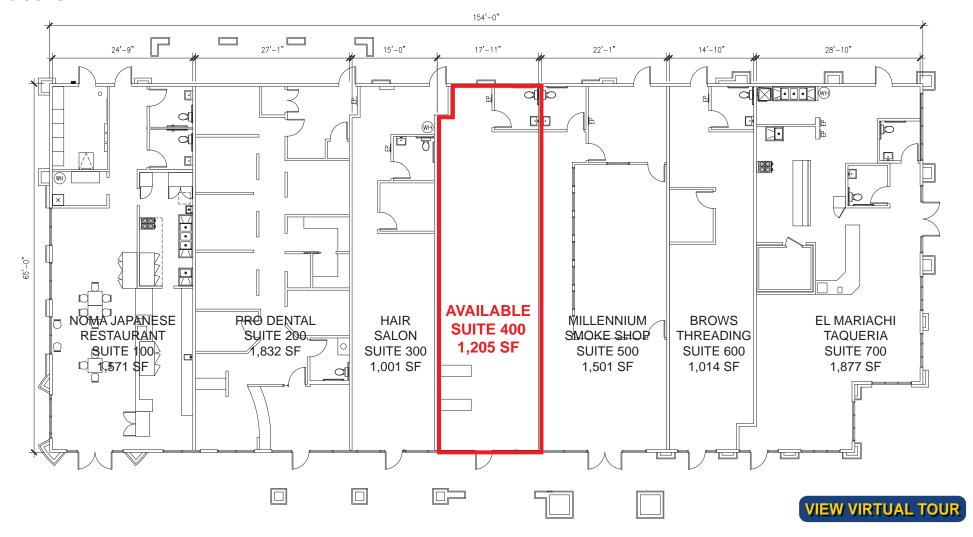

#### **SITE PLAN**

**VIEW VIRTUAL TOUR** 

#### **1240 SUNSET BLVD**

#### **LEASE RATE**

1230 SUNSET BLVD:

Suite 300 1,679 SF \$2,854.00, NNN (\$1.70 PSF) Suite 400 1,210 SF \$2,360.00, NNN (\$1.95 PSF)

1240 SUNSET BLVD:

Suite 400 - 1,205 SF: \$2,109.00, NNN (\$1.75 PSF)

NNN costs are \$0.57 PSF.