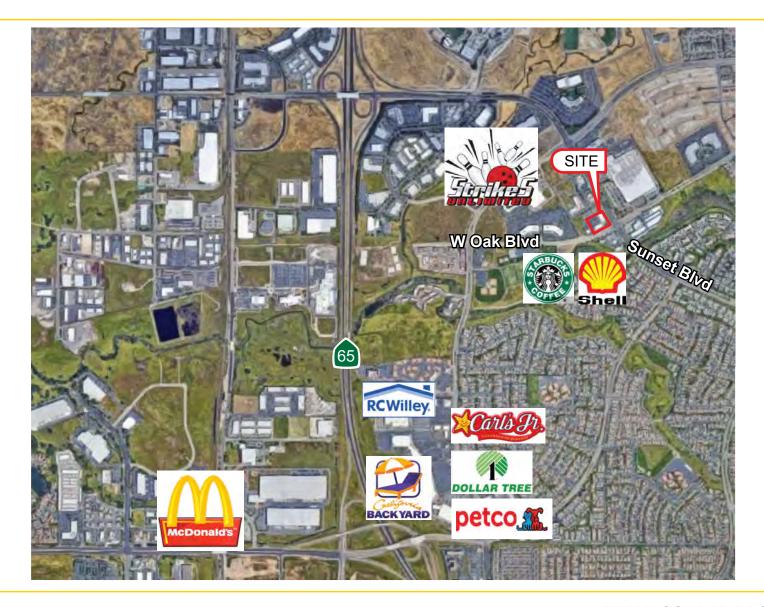

#### **FEATURES**

- Easy access from Sunset Boulevard/Hwy 65 interchange.
- At signalized intersection of Sunset Boulevard and West Oaks Boulevard.
- Center is strategically located to attract customers from surrounding commercial, industrial, office & residential traffic generators.

#### PROPERTY DETAILS

Major employers in the trade area are Oracle, Stanford Ranch Business Park and United Natural Foods, Esurance, William Jessup University (Over +1,200 students).

Rocklin offers a high quality of life with excellent schools and a well-planned, community. Surrounded by several residential communities and developments.