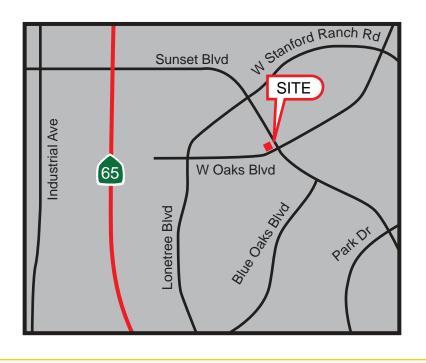

#### **FEATURES**

- Easy access from Sunset Boulevard/Hwy 65 interchange.
- At signalized intersection of Sunset Boulevard and West Oaks Boulevard.
- Center is strategically located to attract customers from surrounding commercial, industrial, office & residential traffic generators.

#### PROPERTY DETAILS

Major employers in the trade area are Oracle, Stanford Ranch Business Park and United Natural Foods, Esurance, William Jessup University (Over +1,200 students).

Rocklin offers a high quality of life with excellent schools and a well-planned, community. Surrounded by several residential communities and developments.